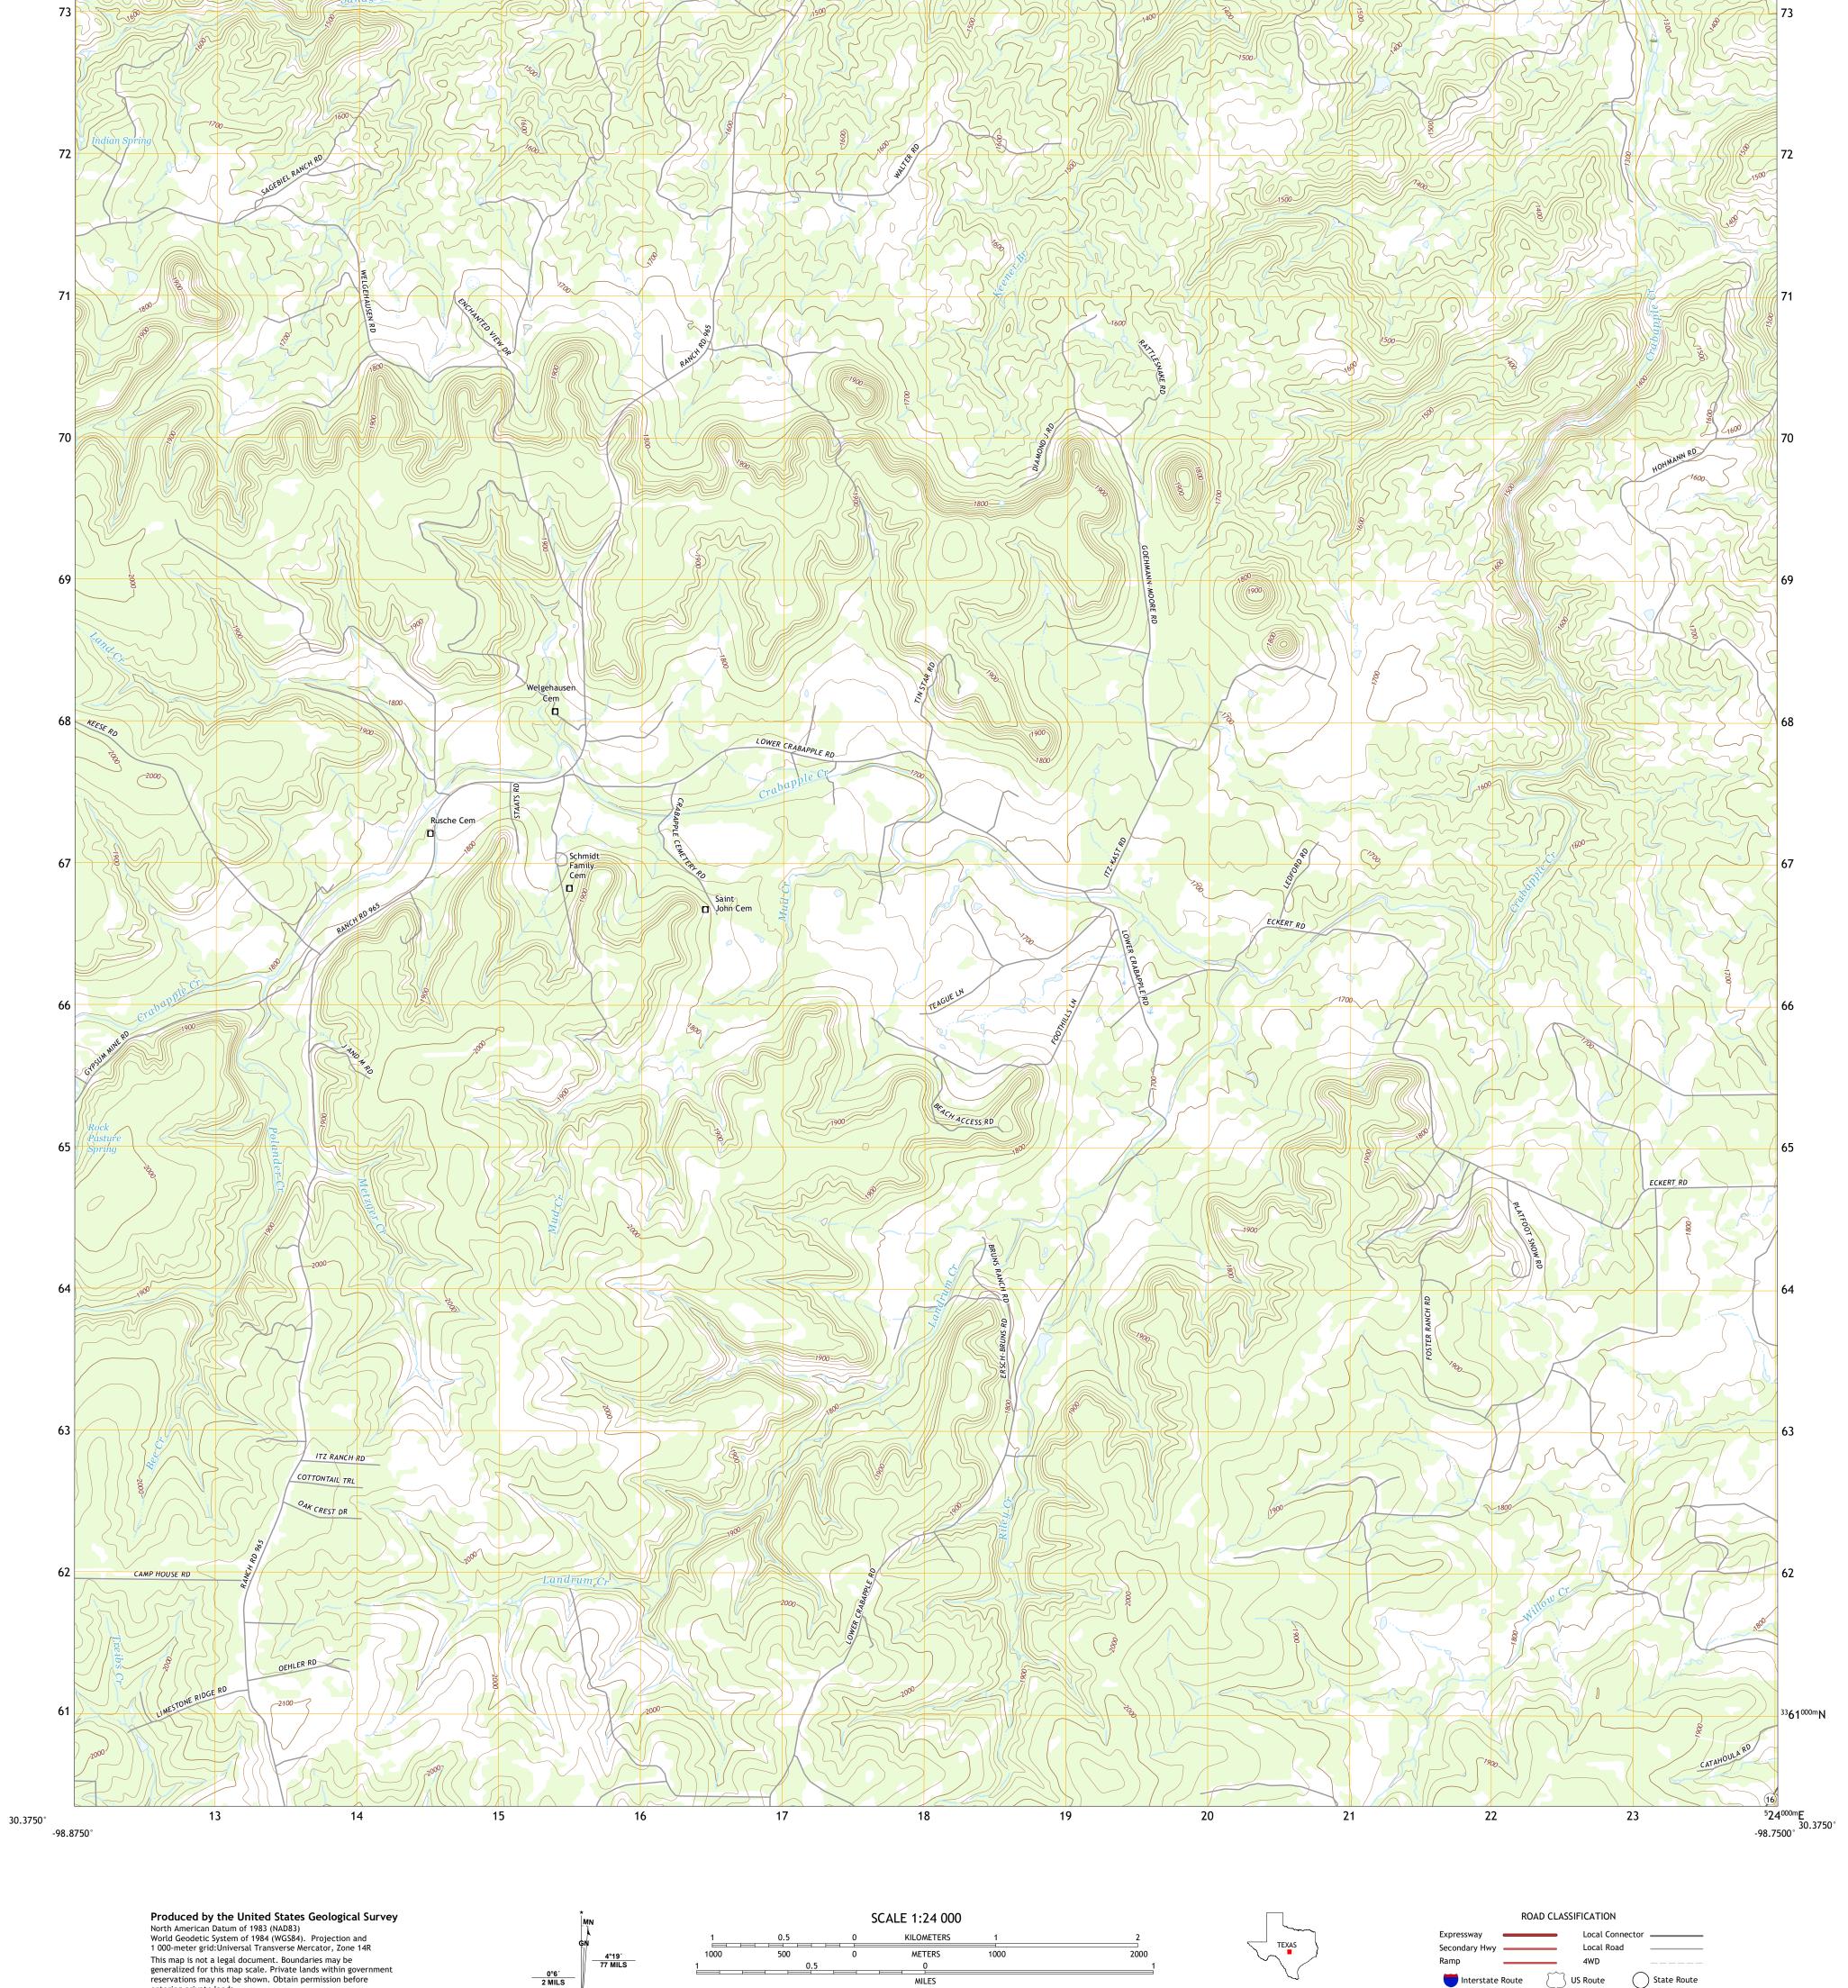

MILES

4000 5000

FEET

CONTOUR INTERVAL 20 FEET NORTH AMERICAN VERTICAL DATUM OF 1988

This map was produced to conform with the National Geospatial Program US Topo Product Standard.

entering private lands.

Imagery.... Roads..... Names.....

Wetlands....

..FWS National Wetlands Inventory Not Available

UTM GRID AND 2019 MAGNETIC NORTH DECLINATION AT CENTER OF SHEET

U.S. National Grid 100,000 - m Square ID

NU

Grid Zone Designation

State Route

Interstate Route

CRABAPPLE, TX

2022

QUADRANGLE LOCATION

ADJOINING QUADRANGLES

2 3 1 House Mountain
2 Enchanted Rock
3 Oxford
4 Cherry Mountain
5 Willow City
6 Fredericksburg West
7 7 8 7 Fredericksburg East
8 Cave Creek School