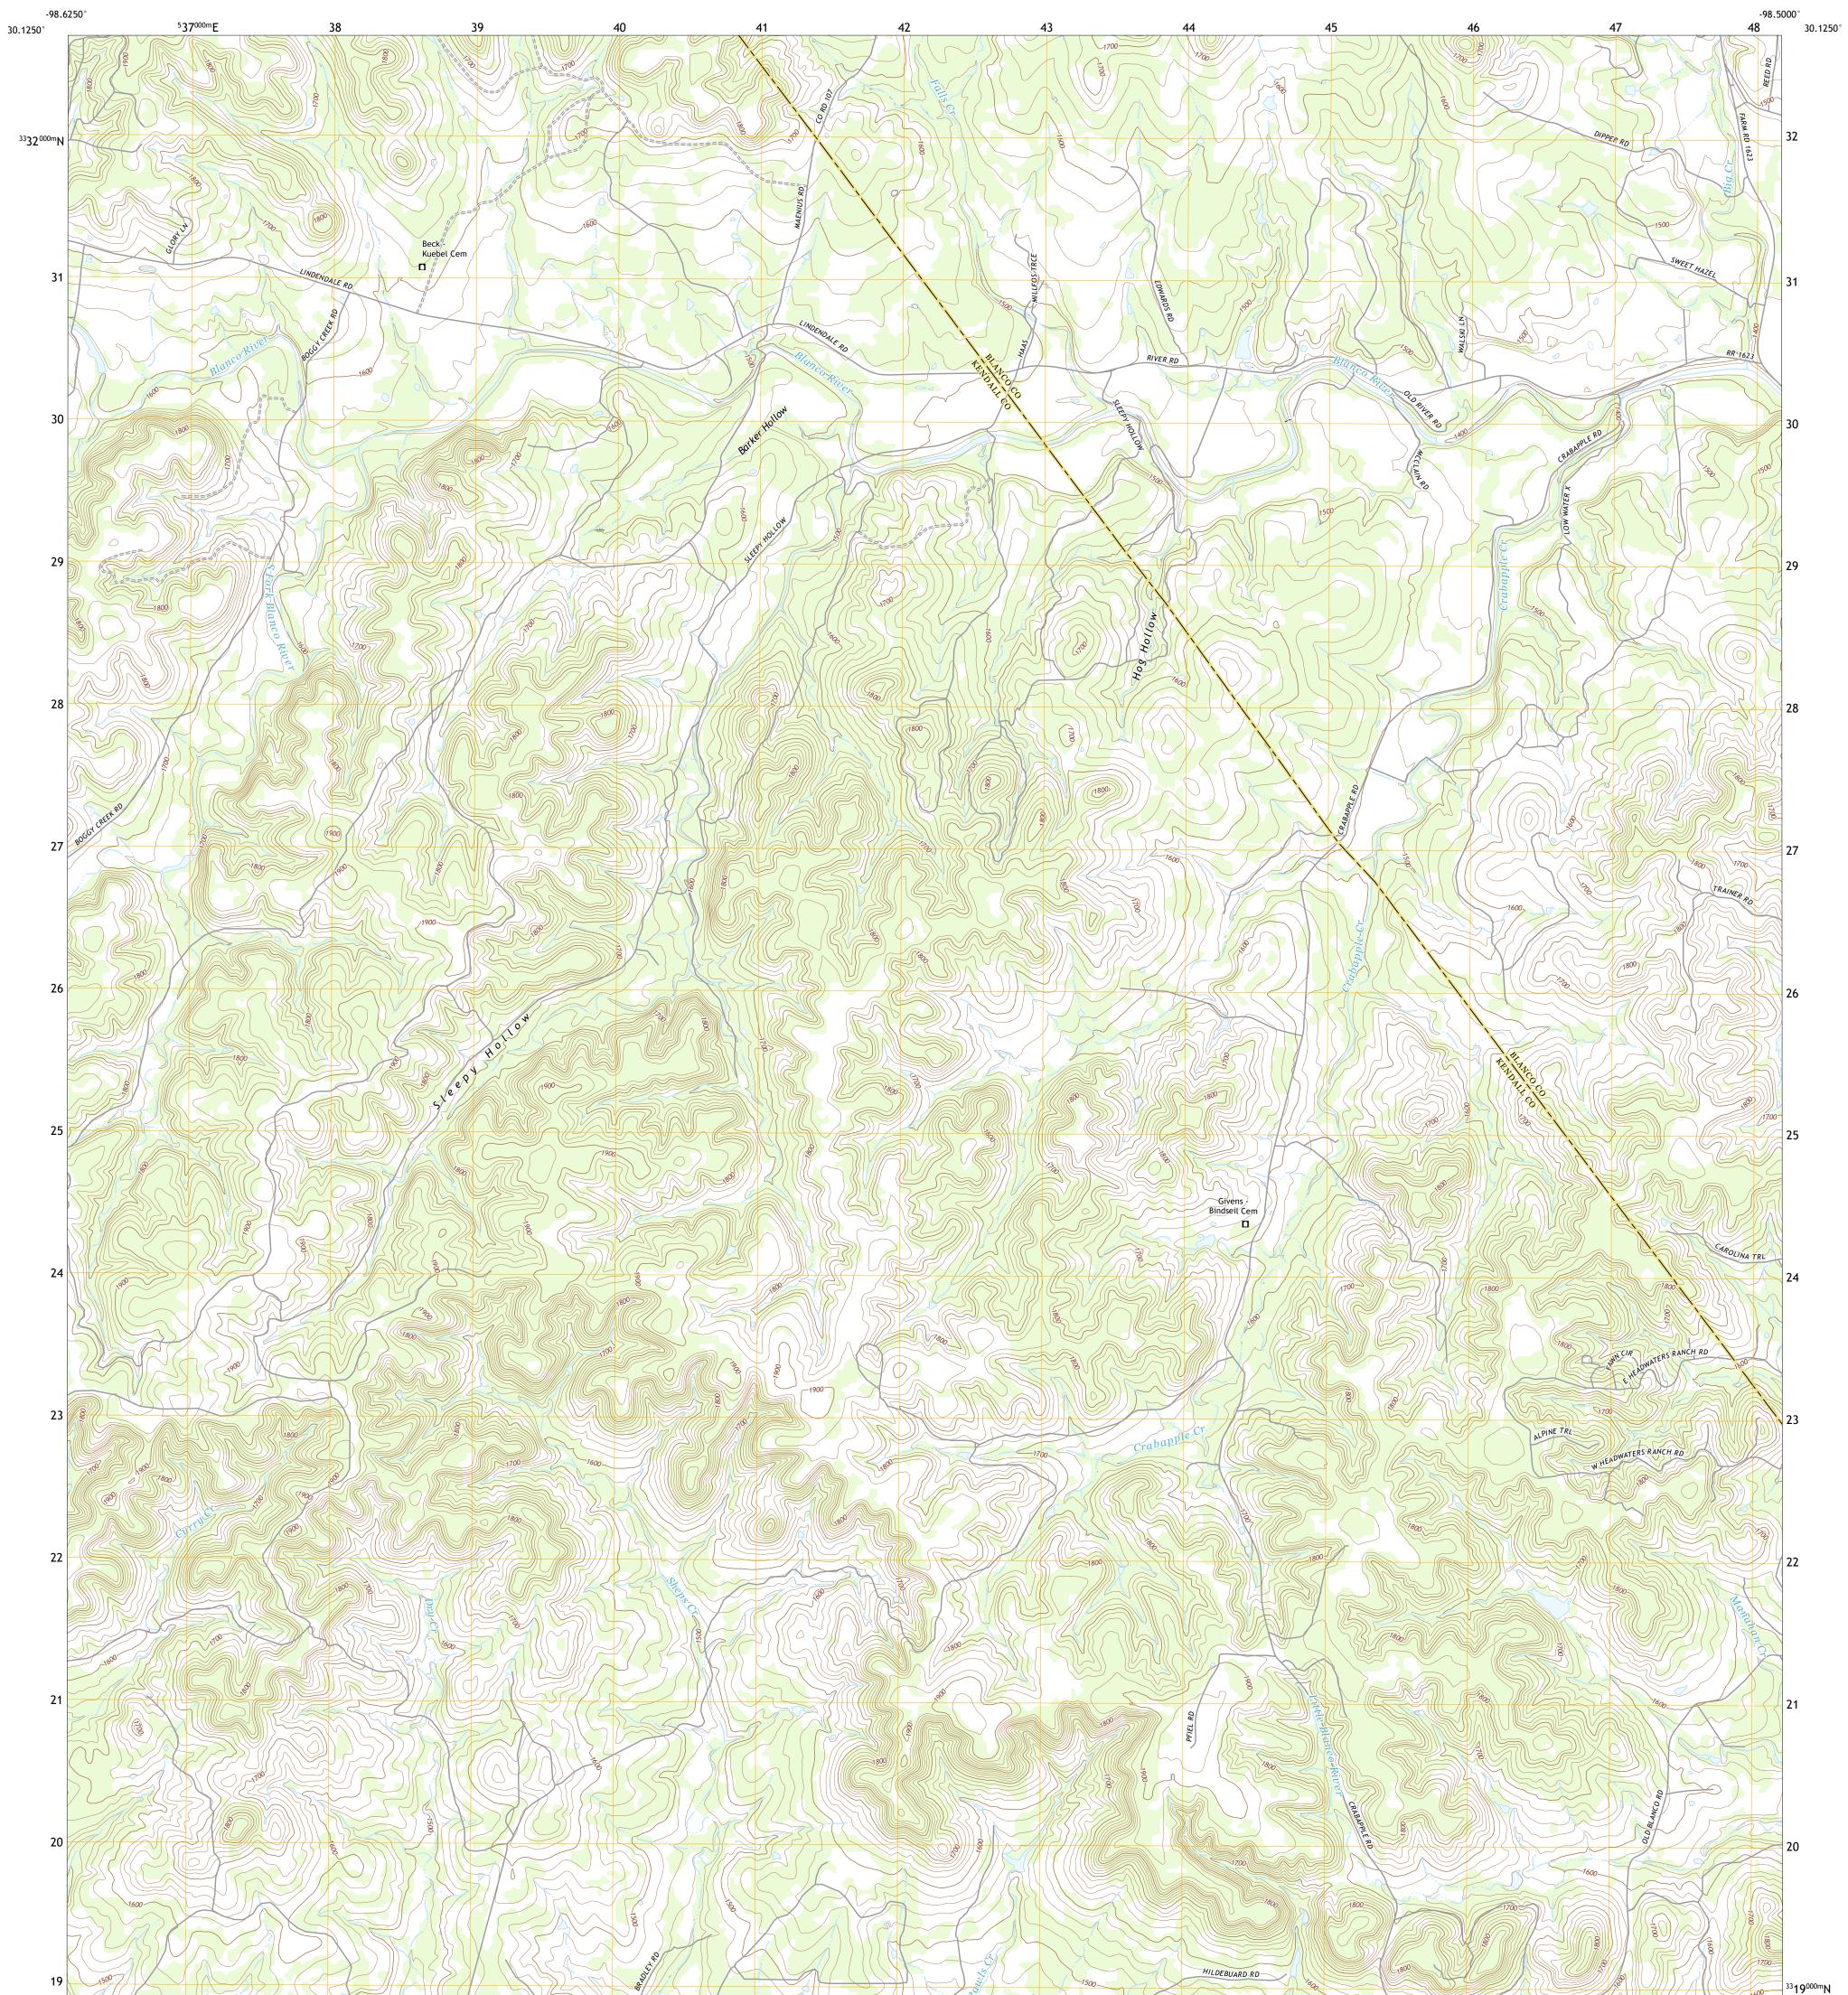

## U.S. DEPARTMENT OF THE INTERIOR U.S. GEOLOGICAL SURVEY

CRABAPPLE CREEK QUADRANGLE TEXAS 7.5-MINUTE SERIES

**Produced by the United States Geological Survey** North American Datum of 1983 (NAD83) World Geodetic System of 1984 (WGS84). Projection and 1 000-meter grid:Universal Transverse Mercator, Zone 14R This map is not a legal document. Boundaries may be generalized for this map scale. Private lands within government reservations may not be shown. Obtain permission before entering private lands.