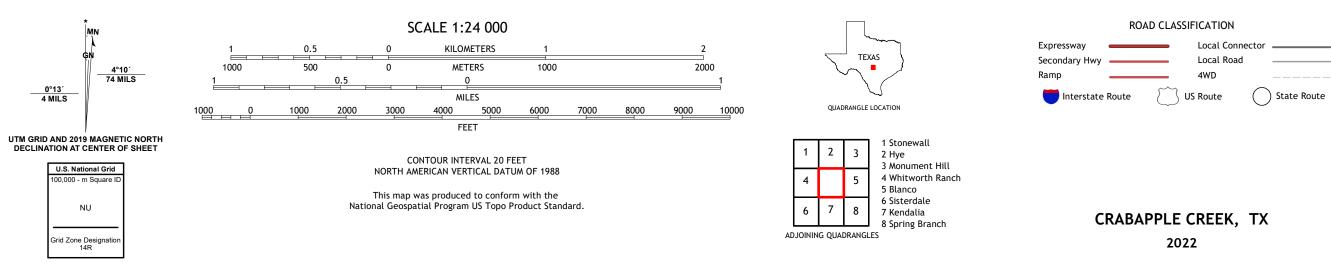

## U.S. DEPARTMENT OF THE INTERIOR U.S. GEOLOGICAL SURVEY

CRABAPPLE CREEK QUADRANGLE TEXAS 7.5-MINUTE SERIES

**Produced by the United States Geological Survey** North American Datum of 1983 (NAD83) World Geodetic System of 1984 (WGS84). Projection and 1 000-meter grid:Universal Transverse Mercator, Zone 14R This map is not a legal document. Boundaries may be generalized for this map scale. Private lands within government reservations may not be shown. Obtain permission before entering private lands.