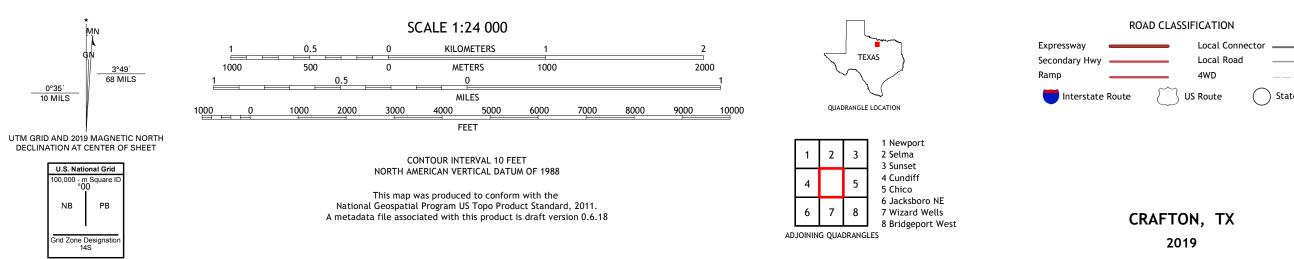

## U.S. DEPARTMENT OF THE INTERIOR U.S. GEOLOGICAL SURVEY

CRAFTON QUADRANGLE TEXAS 7.5-MINUTE SERIES

Produced by the United States Geological Survey North American Datum of 1983 (NAD83) World Geodetic System of 1984 (WGS84). Projection and 1 000-meter grid:Universal Transverse Mercator, Zone 14S This map is not a legal document. Boundaries may be generalized for this map scale. Private lands within government reservations may not be shown. Obtain permission before entering private lands.

.....NAIP, September 2016 - November 2016 U.S. Census Bureau, 2015 - 2018 .....GNIS, 1979 .....National Hydrography Dataset, 2003 - 2018 .....National Elevation Dataset, 2002 - 2016 .....Multiple sources; see metadata file 2016 - 2017 Imagery.... Roads..... Names..... Hydrography..... Contours.... Boundaries... Wetlands... ..FWS National Wetlands Inventory 1981 - 1983