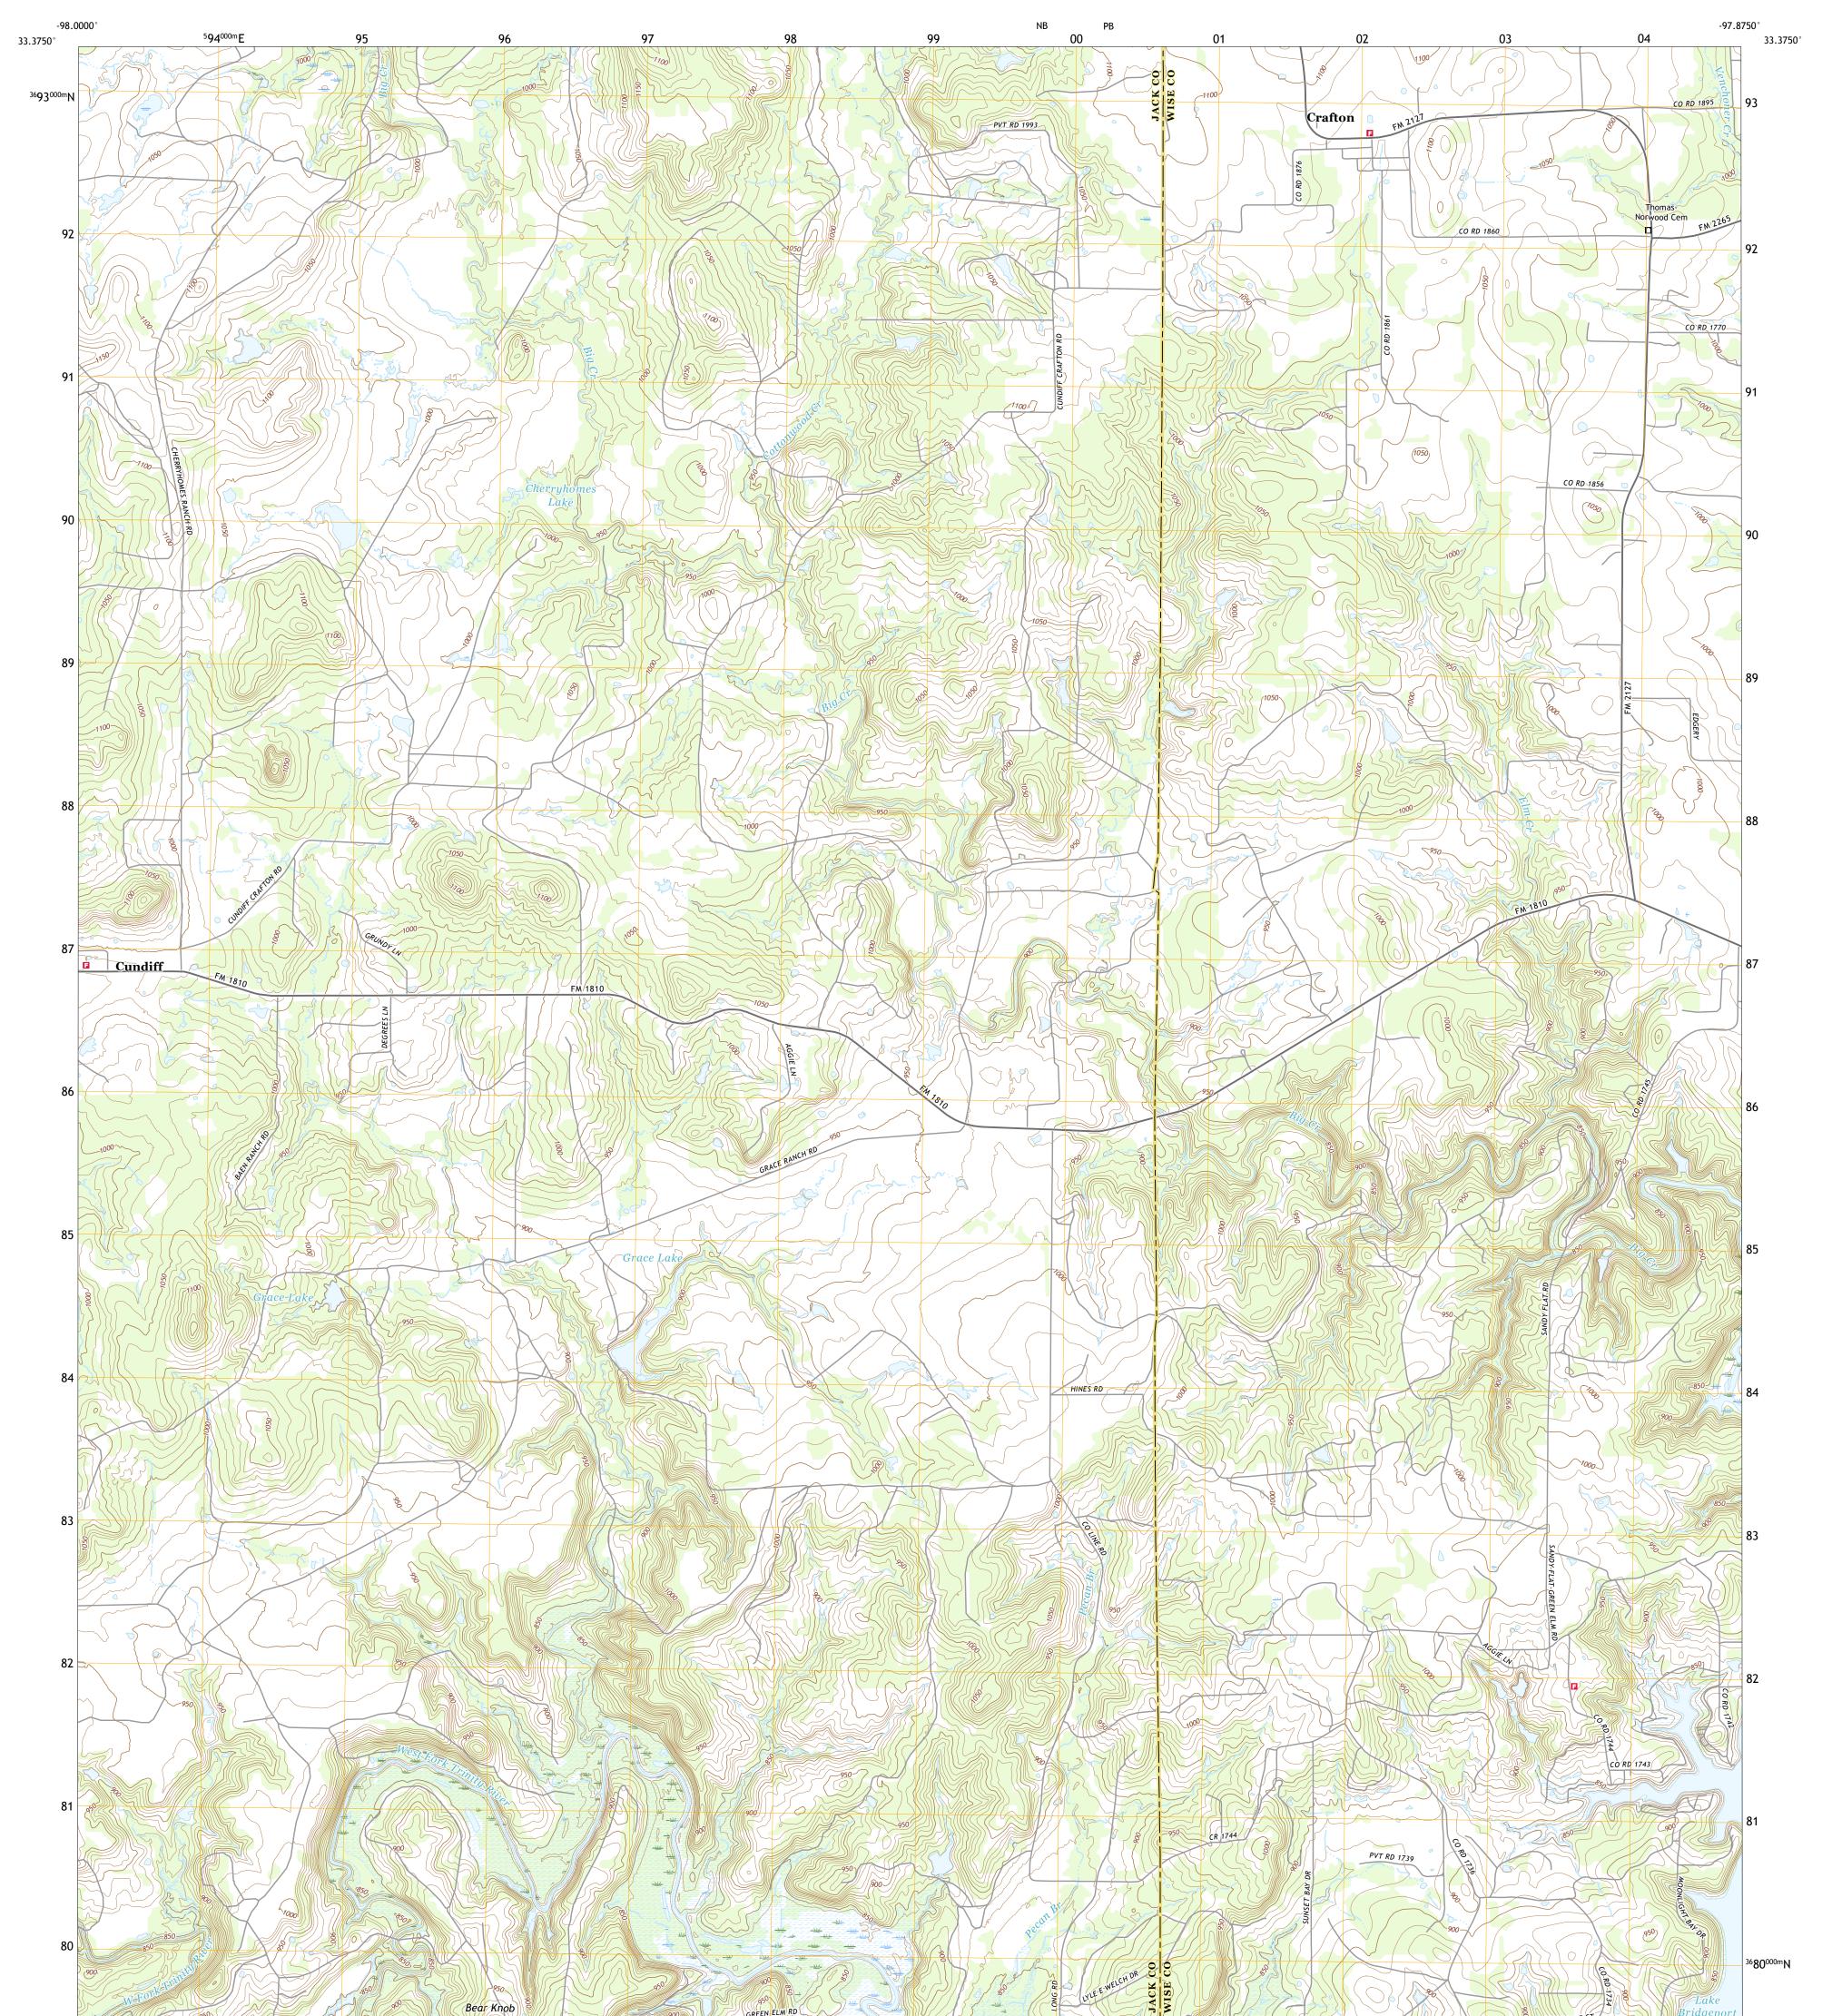

## U.S. DEPARTMENT OF THE INTERIOR U.S. GEOLOGICAL SURVEY

CRAFTON QUADRANGLE TEXAS 7.5-MINUTE SERIES

Produced by the United States Geological Survey North American Datum of 1983 (NAD83) World Geodetic System of 1984 (WGS84). Projection and 1 000-meter grid:Universal Transverse Mercator, Zone 14S This map is not a legal document. Boundaries may be generalized for this map scale. Private lands within government reservations may not be shown. Obtain permission before entering private lands.