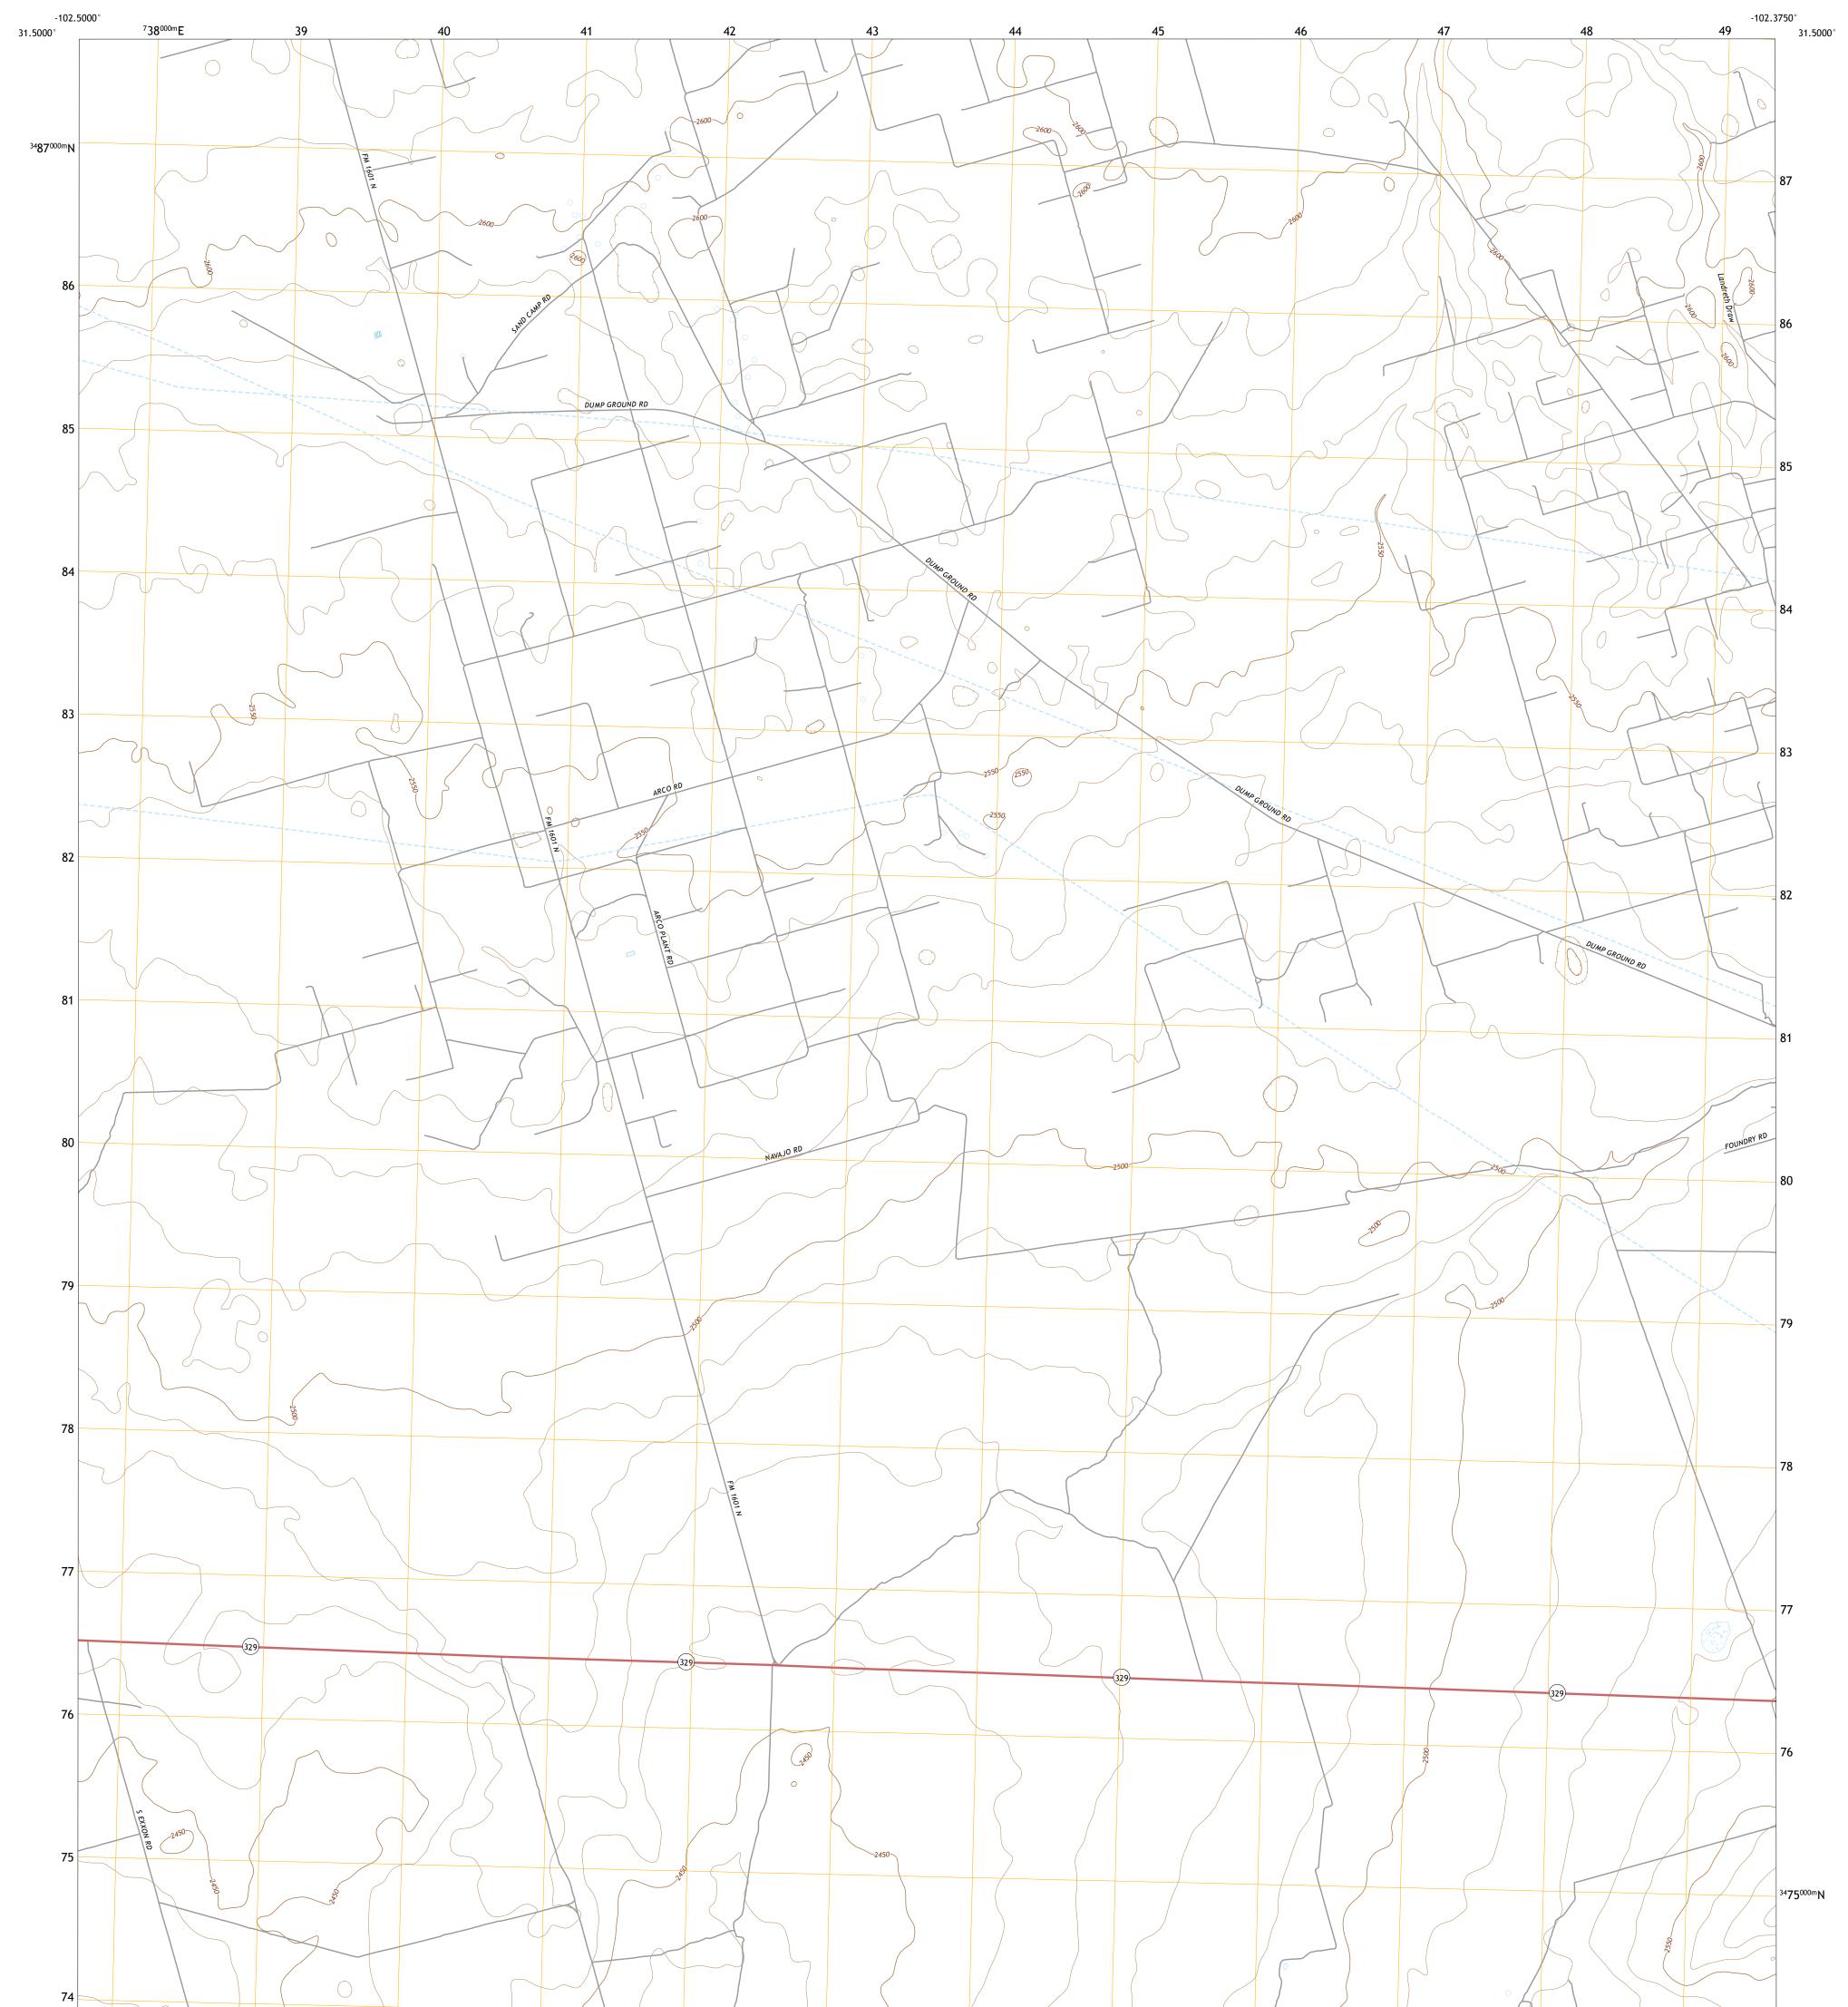

## U.S. DEPARTMENT OF THE INTERIOR U.S. GEOLOGICAL SURVEY

Produced by the United States Geological Survey North American Datum of 1983 (NAD83) World Geodetic System of 1984 (WGS84). Projection and 1 000-meter grid:Universal Transverse Mercator, Zone 13R This map is not a legal document. Boundaries may be generalized for this map scale. Private lands within government reservations may not be shown. Obtain permission before entering private lands.

 Imagery......NAIP, October 2016 - November 2016

 Roads.......U.S. Census Bureau, 2015 - 2018

 Names.......GNIS, 2015 - 2016

 Hydrography.....National Hydrography Dataset, 2004 - 2018

 Contours.....National Elevation Dataset, 2008

 Boundaries......FWS National Wetlands Inventory Not Available