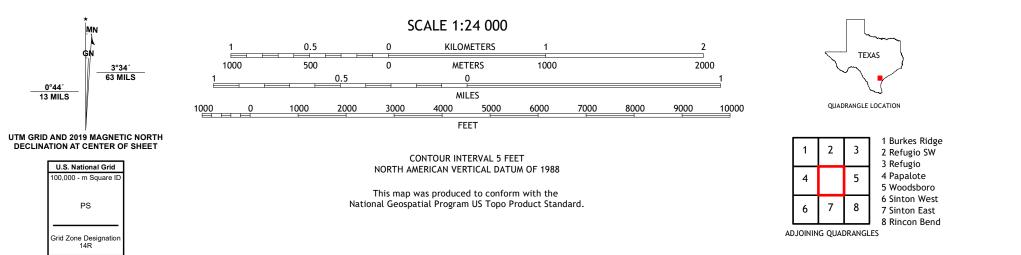

## U.S. DEPARTMENT OF THE INTERIOR U.S. GEOLOGICAL SURVEY

CRANELL QUADRANGLE TEXAS 7.5-MINUTE SERIES

**Produced by the United States Geological Survey** North American Datum of 1983 (NAD83) World Geodetic System of 1984 (WGS84). Projection and 1 000-meter grid:Universal Transverse Mercator, Zone 14R This map is not a legal document. Boundaries may be generalized for this map scale. Private lands within government reservations may not be shown. Obtain permission before entering private lands.