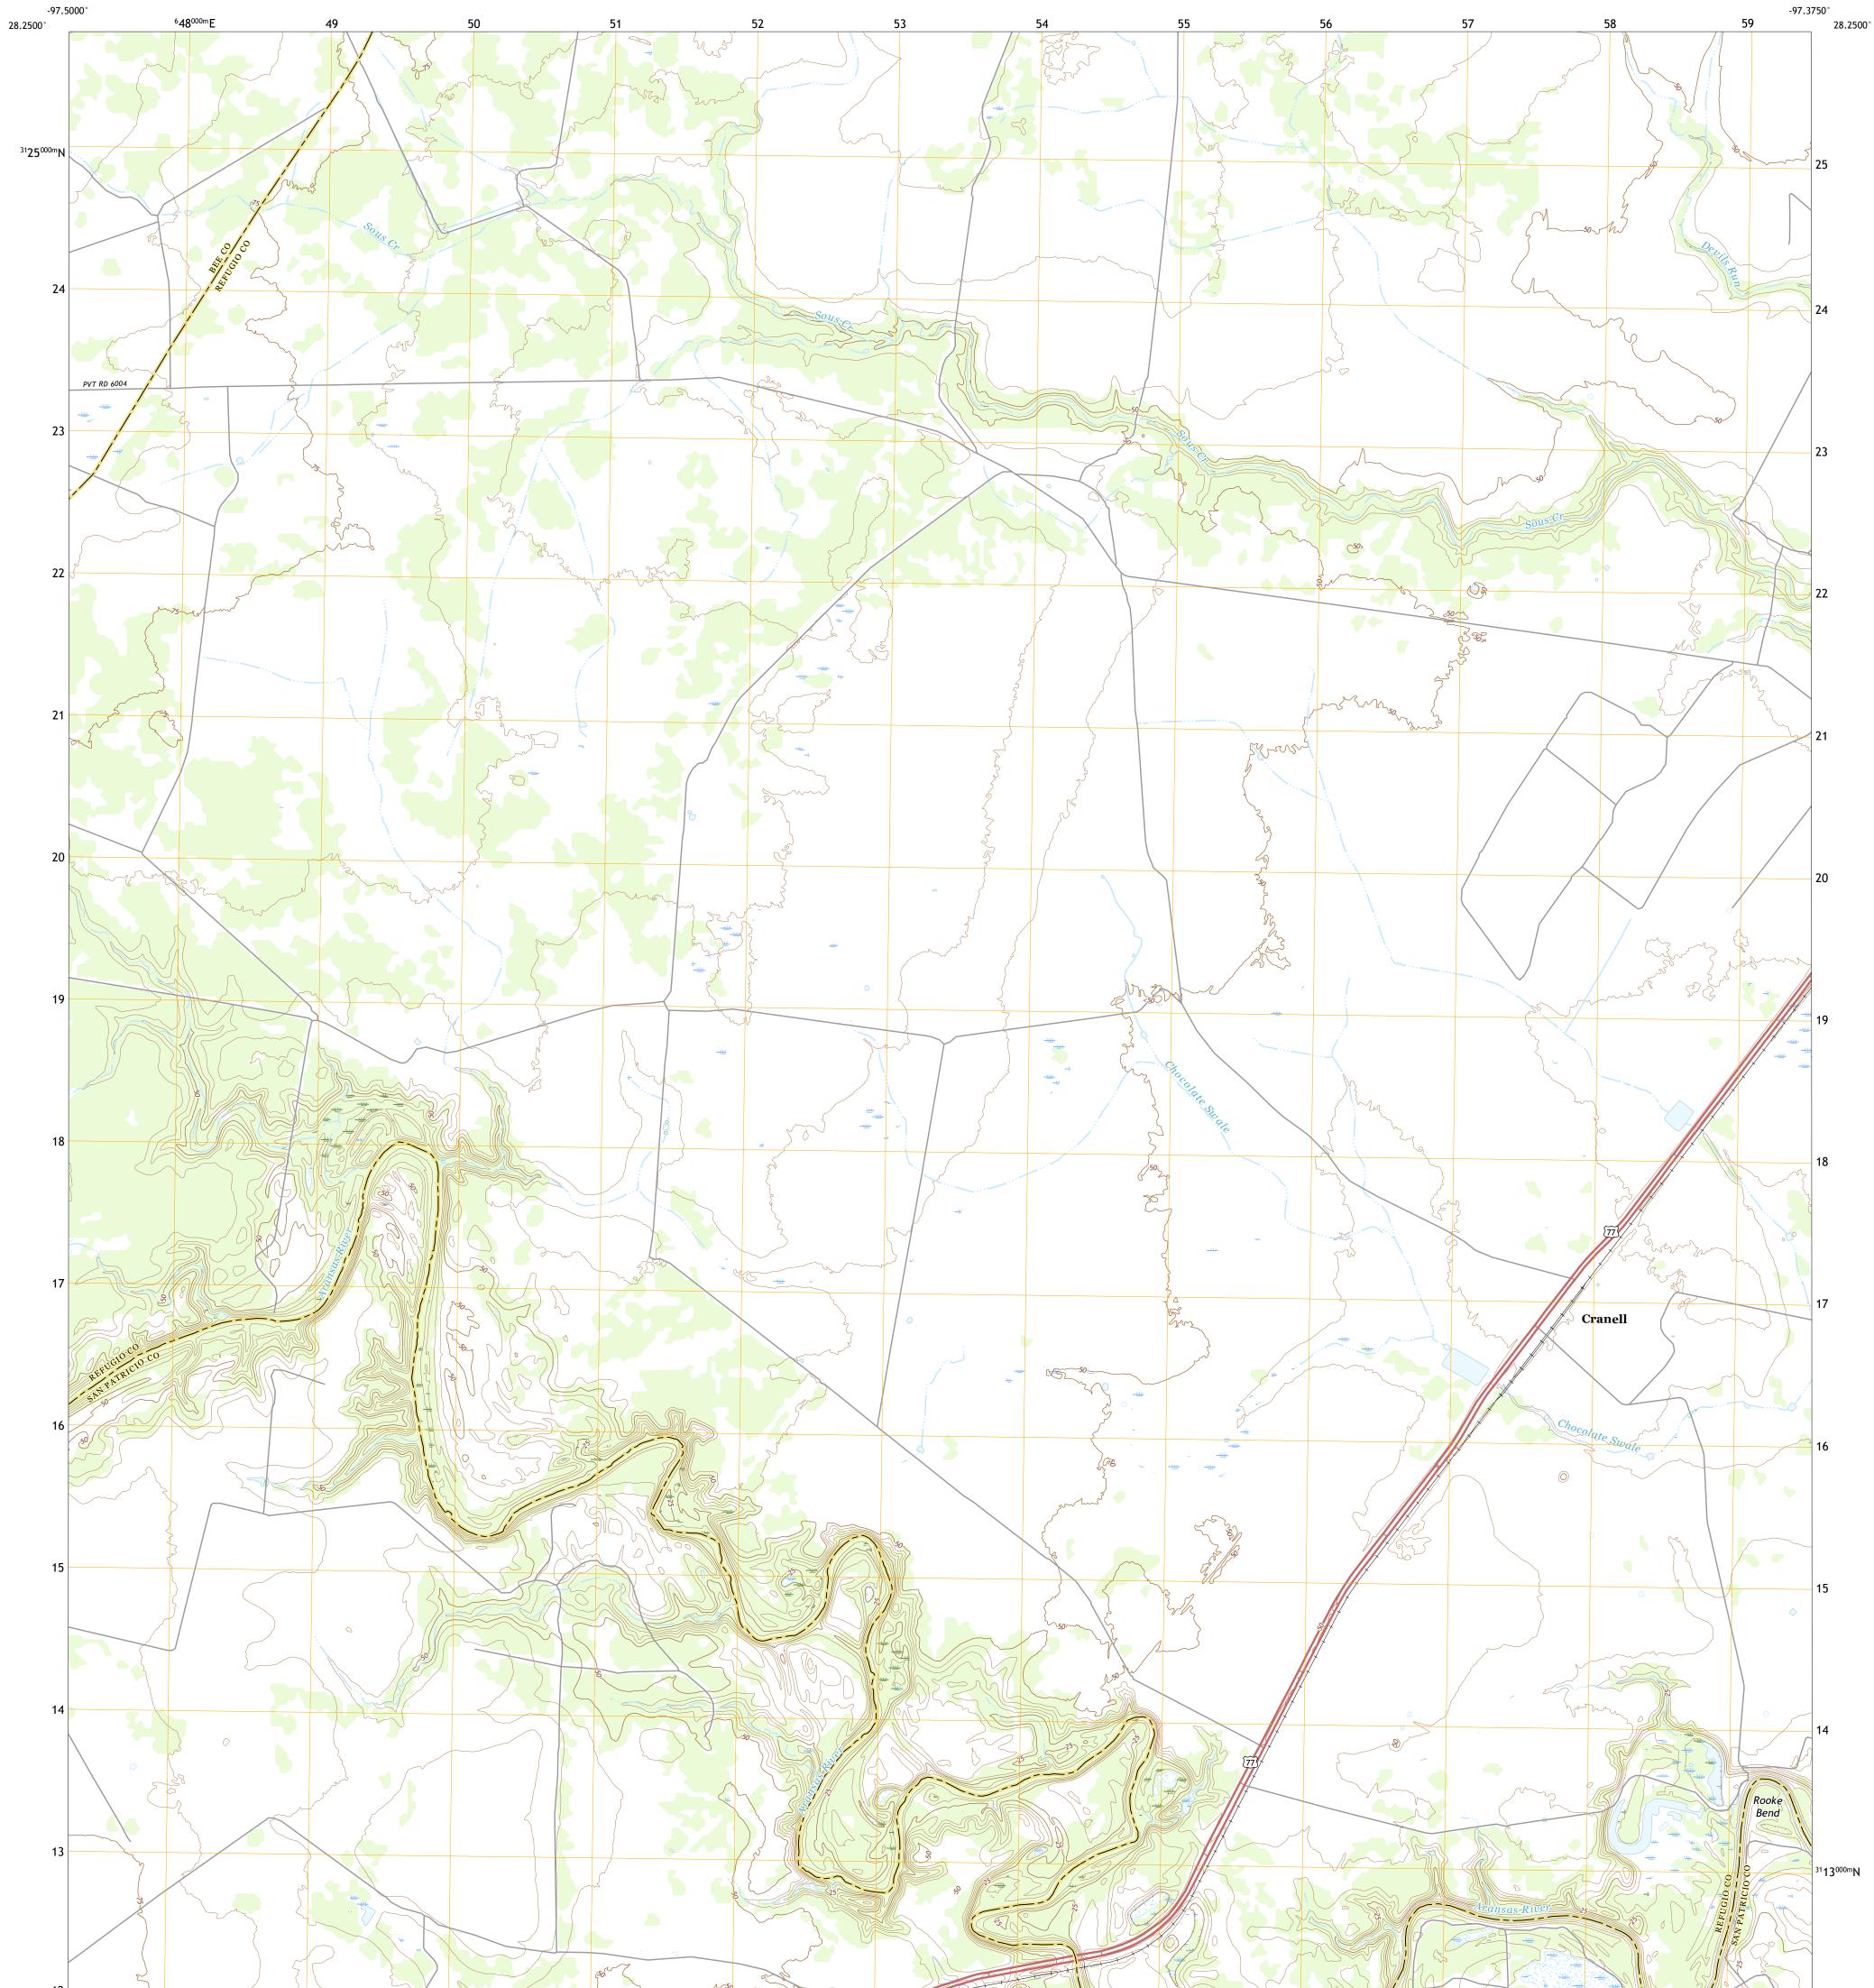

## U.S. DEPARTMENT OF THE INTERIOR U.S. GEOLOGICAL SURVEY

CRANELL QUADRANGLE TEXAS 7.5-MINUTE SERIES

**Produced by the United States Geological Survey** North American Datum of 1983 (NAD83) World Geodetic System of 1984 (WGS84). Projection and 1 000-meter grid:Universal Transverse Mercator, Zone 14R This map is not a legal document. Boundaries may be generalized for this map scale. Private lands within government reservations may not be shown. Obtain permission before entering private lands.

CRANELL, TX

2022