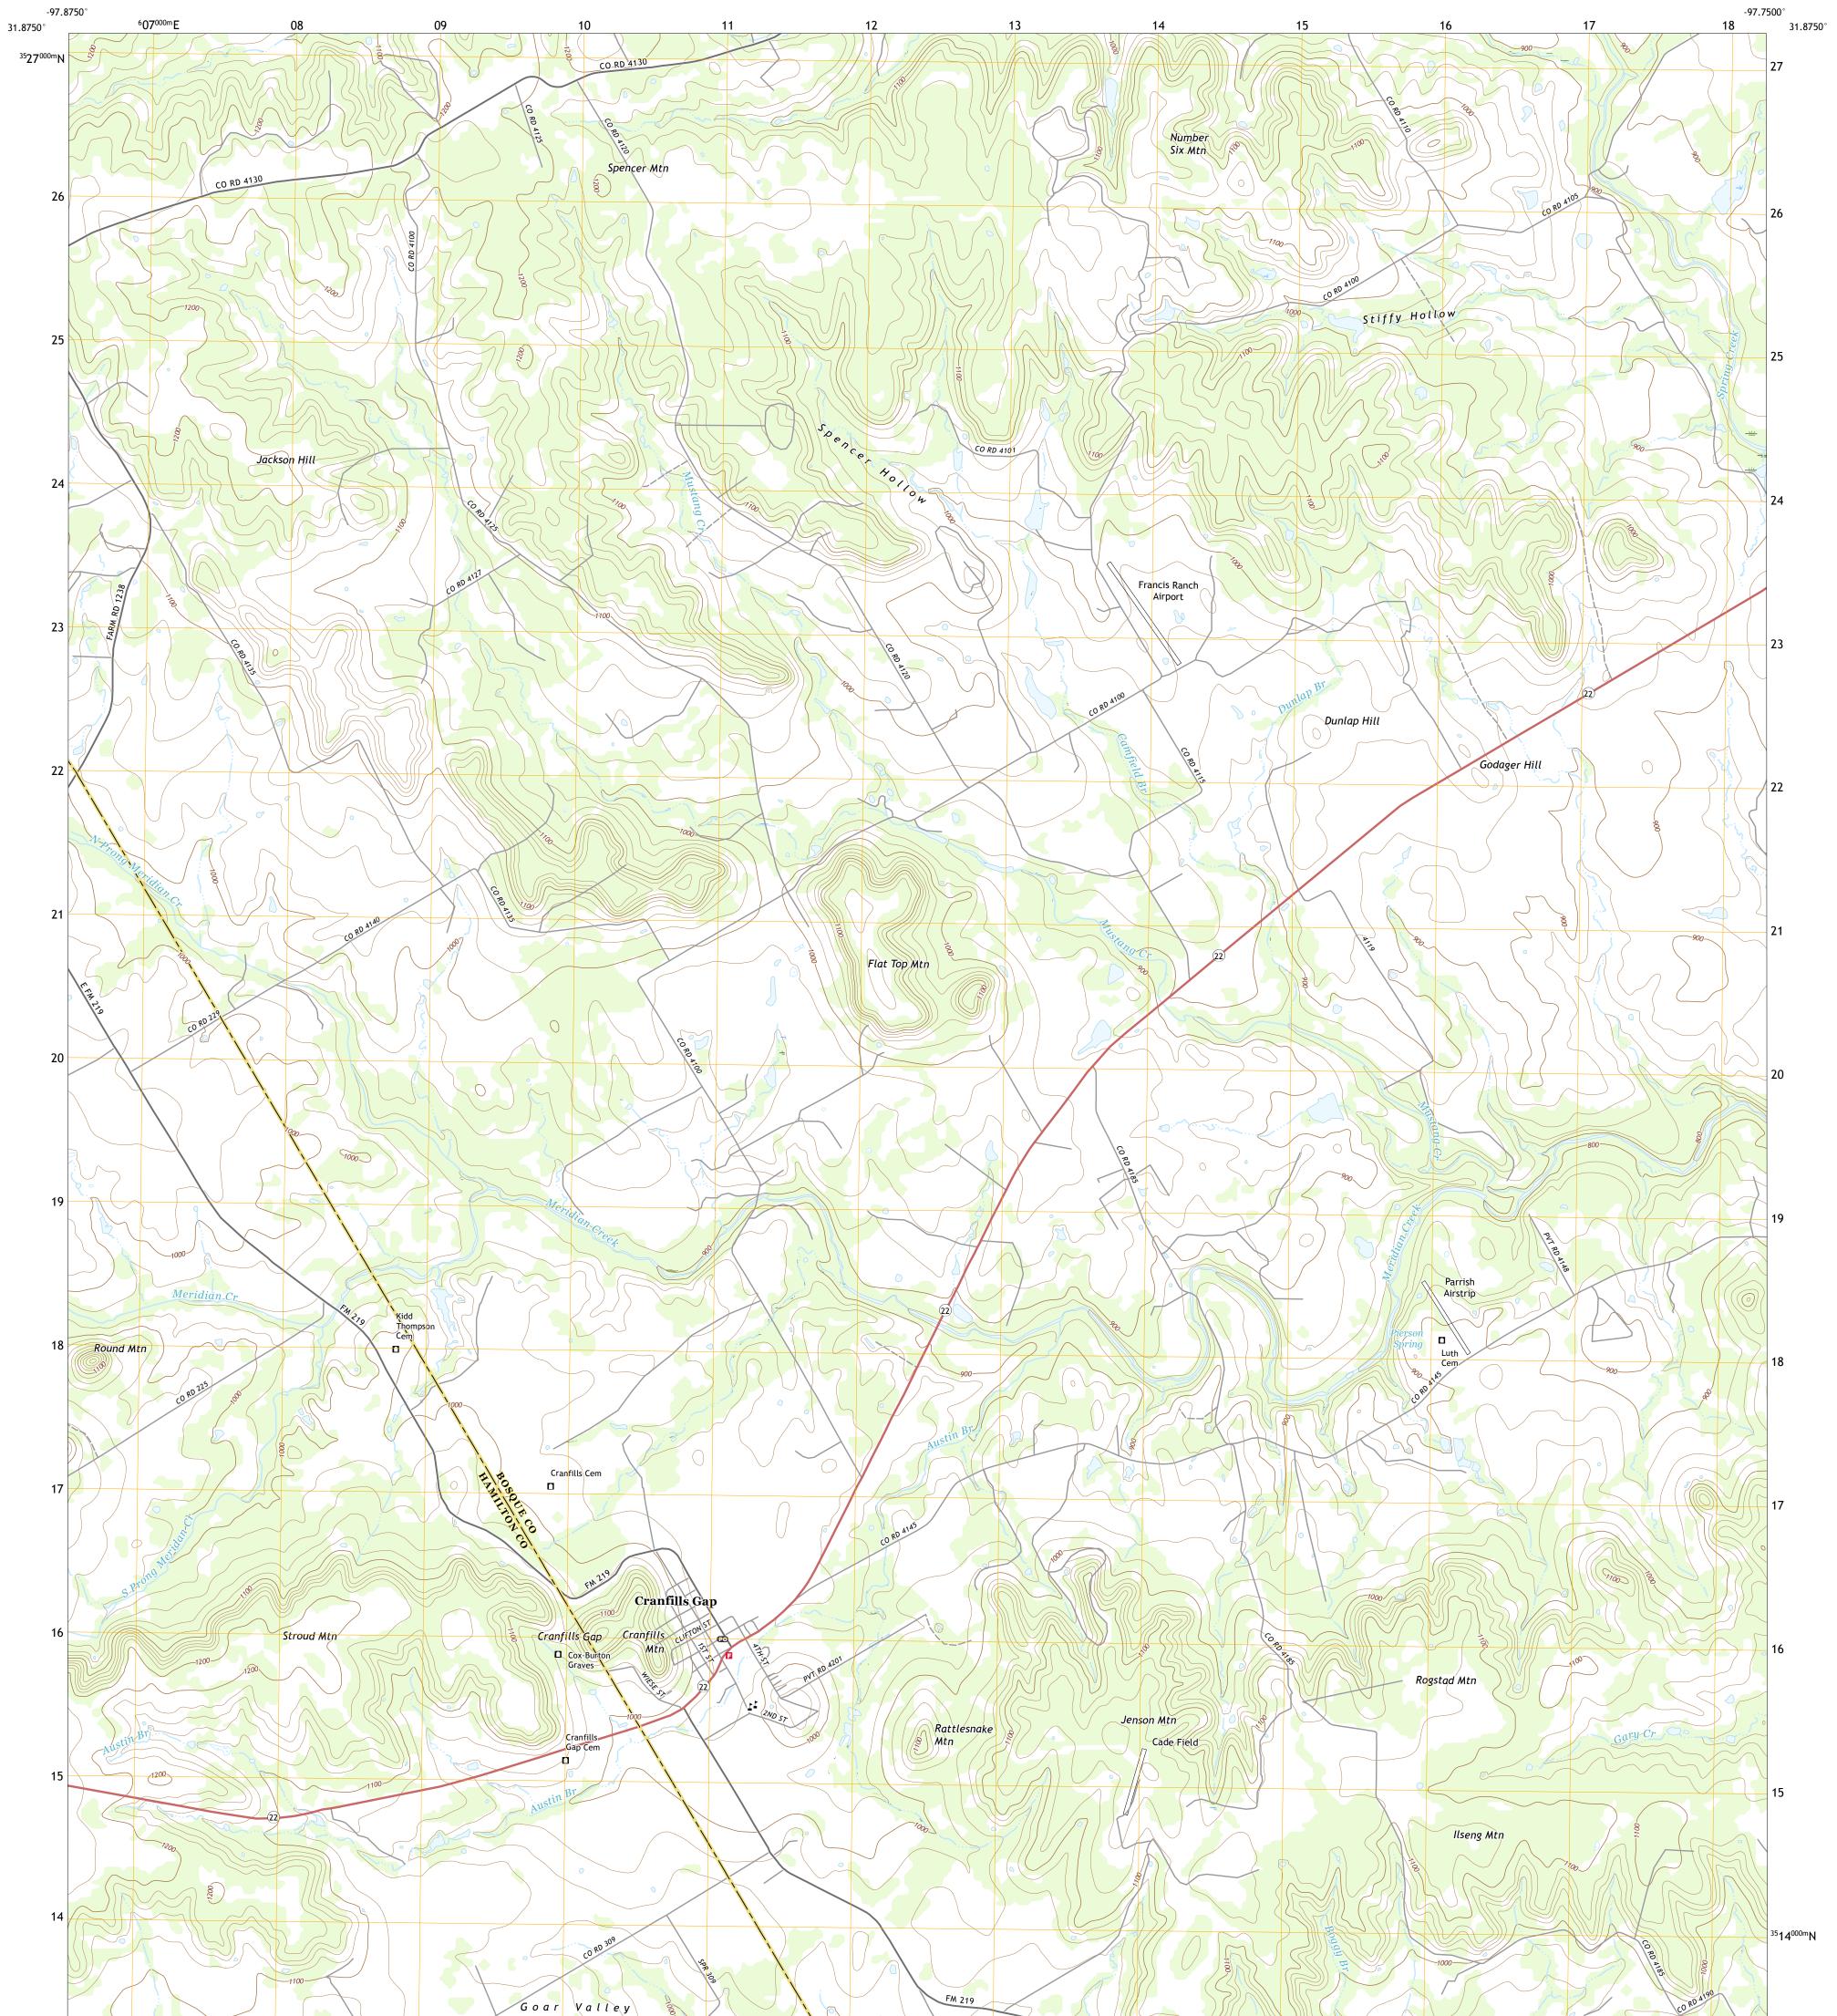

## U.S. DEPARTMENT OF THE INTERIOR U.S. GEOLOGICAL SURVEY

CRANFILLS GAP QUADRANGLE TEXAS 7.5-MINUTE SERIES

Produced by the United States Geological Survey North American Datum of 1983 (NAD83) World Geodetic System of 1984 (WGS84). Projection and 1 000-meter grid:Universal Transverse Mercator, Zone 14R This map is not a legal document. Boundaries may be generalized for this map scale. Private lands within government reservations may not be shown. Obtain permission before entering private lands.

 Imagery......NAIP, August 2016 - November 2016

 Roads......NAIP, August 2016 - November 2016

 Roads.......U.S. Census Bureau, 2015 - 2018

 Names.......GNIS, 1979 - 2018

 Hydrography......National Hydrography Dataset, 2002 - 2018

 Contours.....National Elevation Dataset, 2004

 Boundaries......Multiple sources; see metadata file 2016 - 2017

 Wetlands......FWS National Wetlands Inventory 1981

NSN. 76430163724K10594