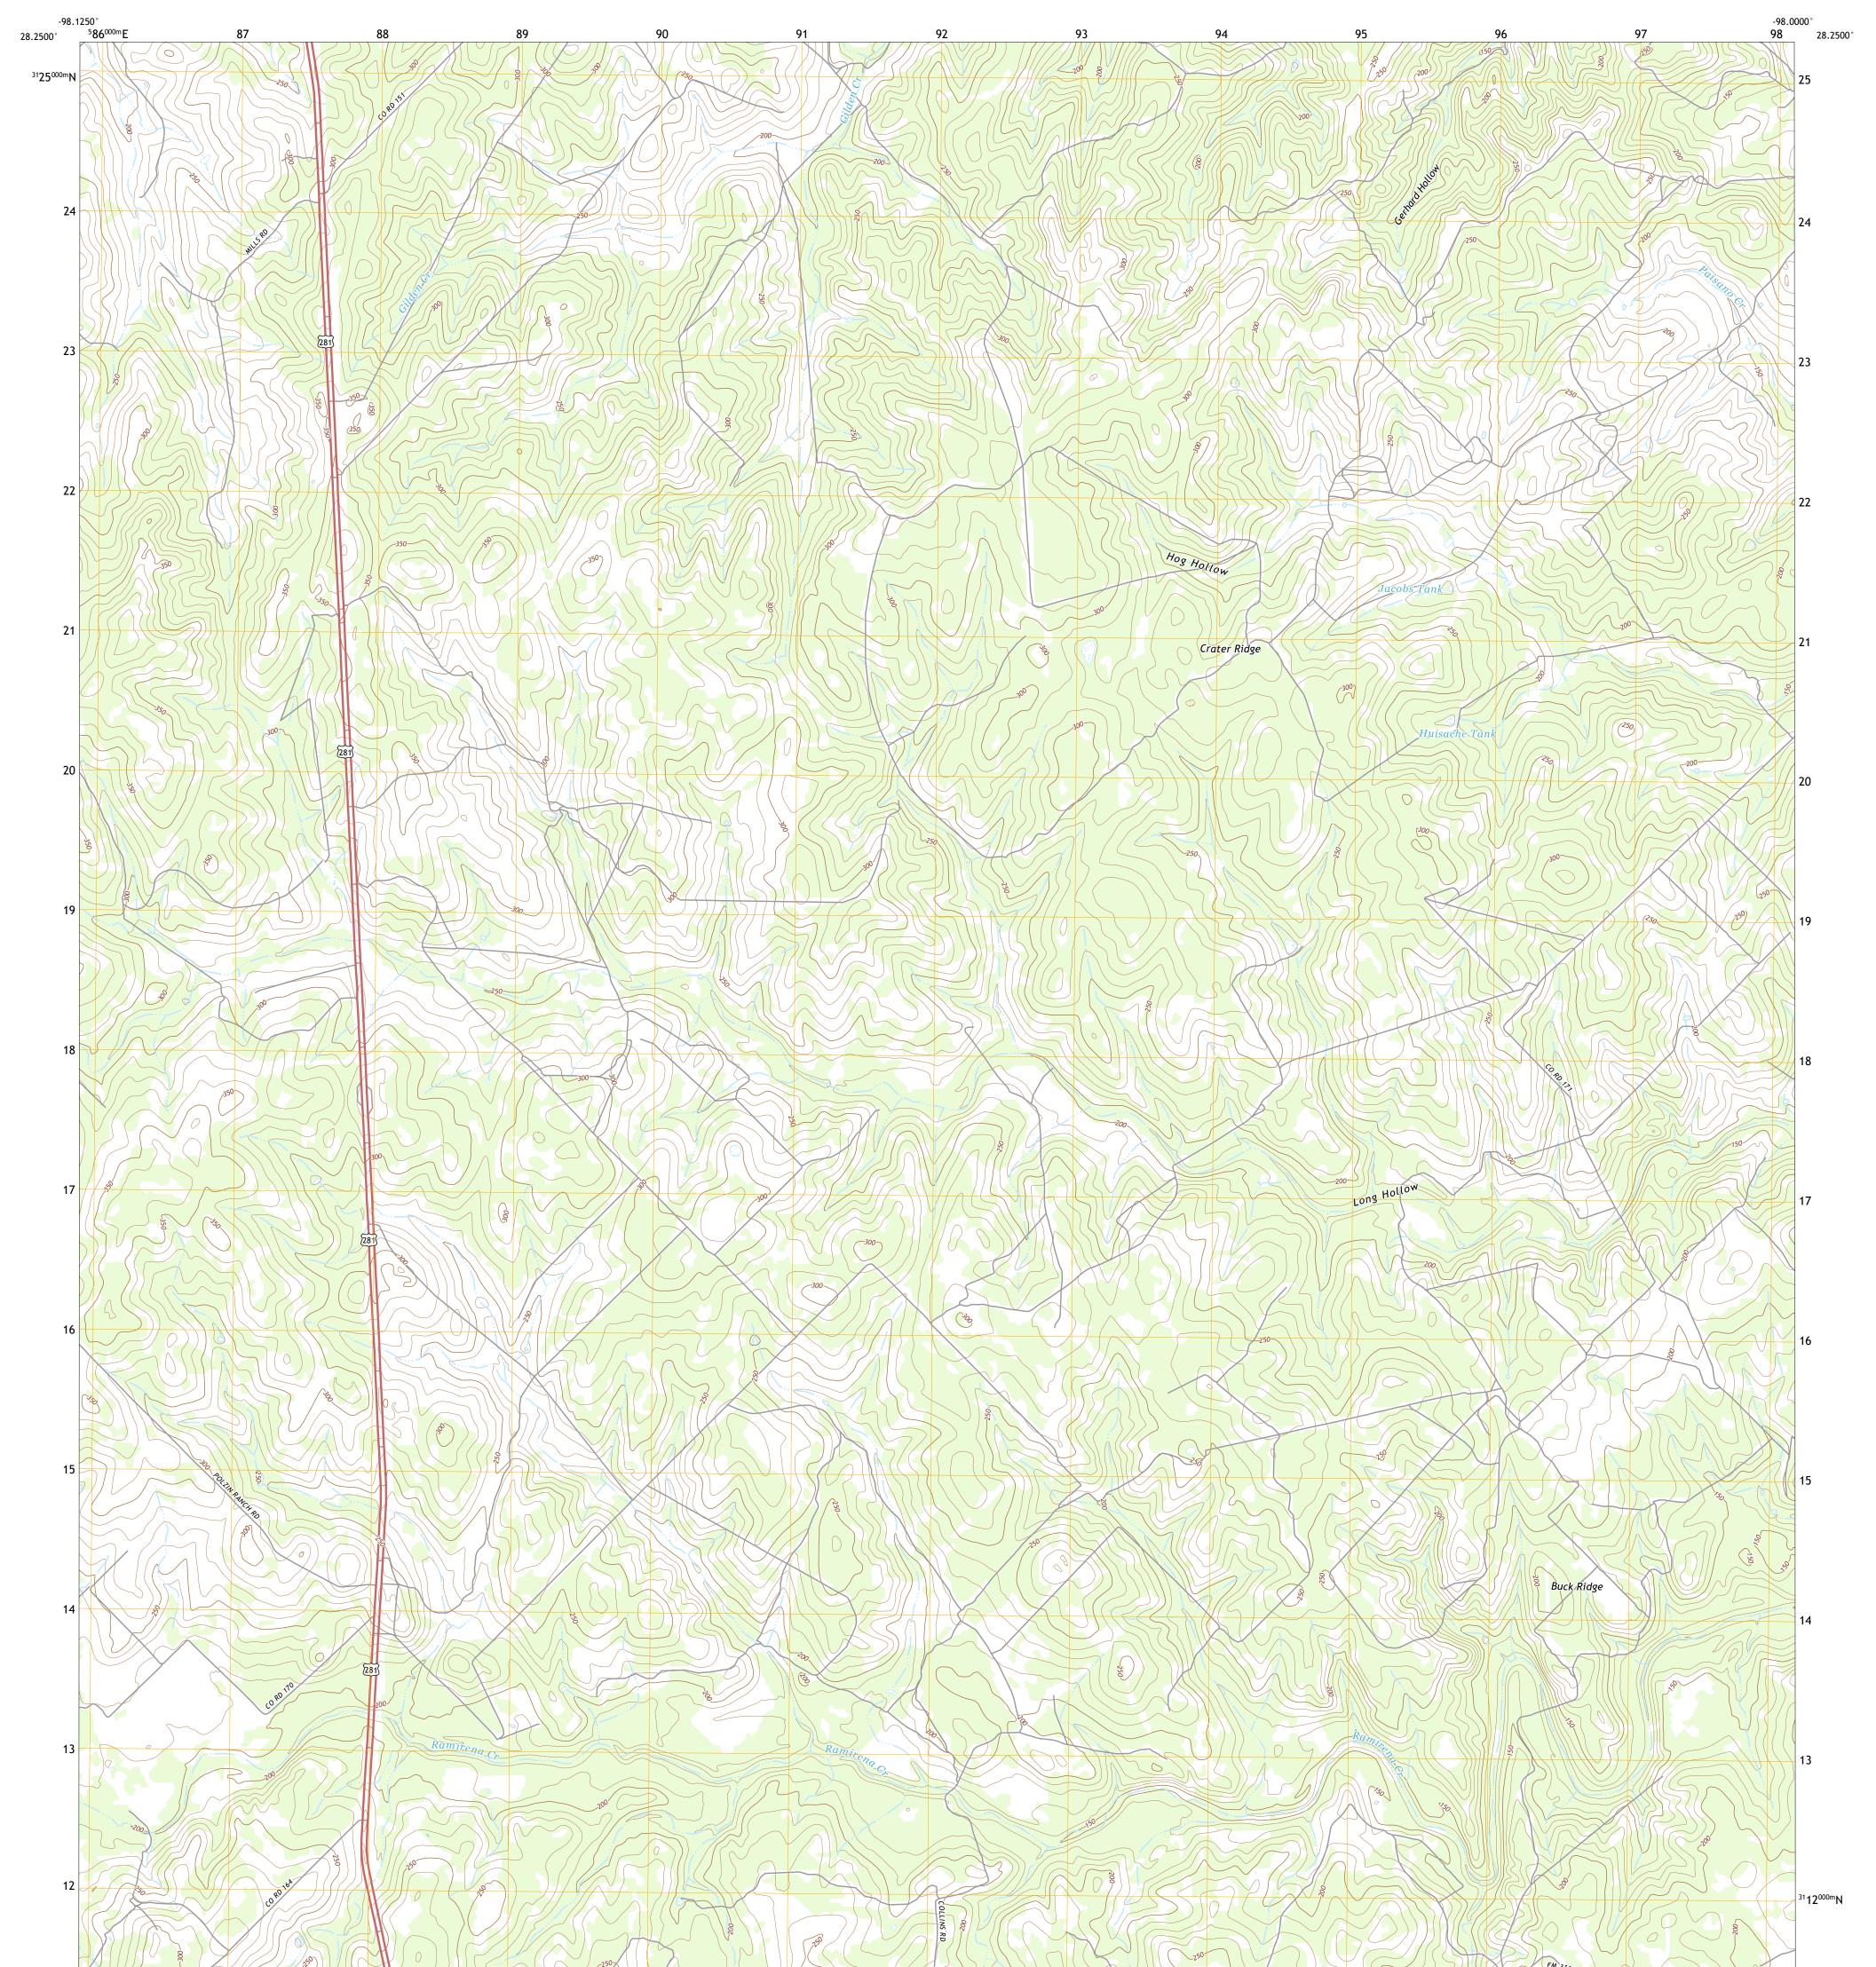

## U.S. DEPARTMENT OF THE INTERIOR U.S. GEOLOGICAL SURVEY

CRATER RIDGE QUADRANGLE TEXAS - LIVE OAK COUNTY 7.5-MINUTE SERIES

**Produced by the United States Geological Survey** North American Datum of 1983 (NAD83) World Geodetic System of 1984 (WGS84). Projection and 1 000-meter grid:Universal Transverse Mercator, Zone 14R This map is not a legal document. Boundaries may be generalized for this map scale. Private lands within government reservations may not be shown. Obtain permission before entering private lands.