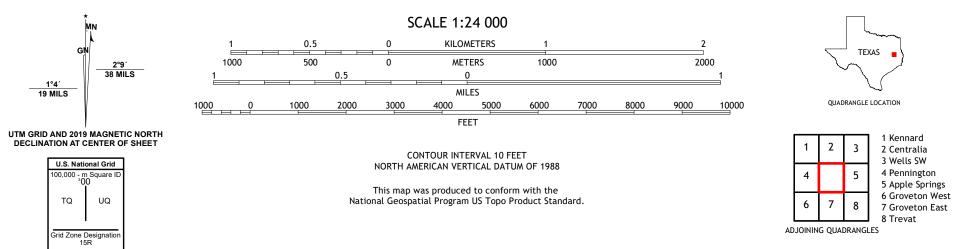

## U.S. DEPARTMENT OF THE INTERIOR U.S. GEOLOGICAL SURVEY

USEST SEPARCE USEST SEPARCE

CRECY QUADRANGLE TEXAS - TRINITY COUNTY 7.5-MINUTE SERIES

Produced by the United States Geological Survey North American Datum of 1983 (NAD83) World Geodetic System of 1984 (WGS84). Projection and 1 000-meter grid:Universal Transverse Mercator, Zone 15R This map is not a legal document. Boundaries may be generalized for this map scale. Private lands within government reservations may not be shown. Obtain permission before entering private lands.

Wetlands.....FWS National Wetlands Inventory Not Available

ROAD CLASSIFICATION

Check with local Forest Service unit for current travel conditions and restrictions.

1 Kennard

2 Centralia 3 Wells SW

4 Pennington