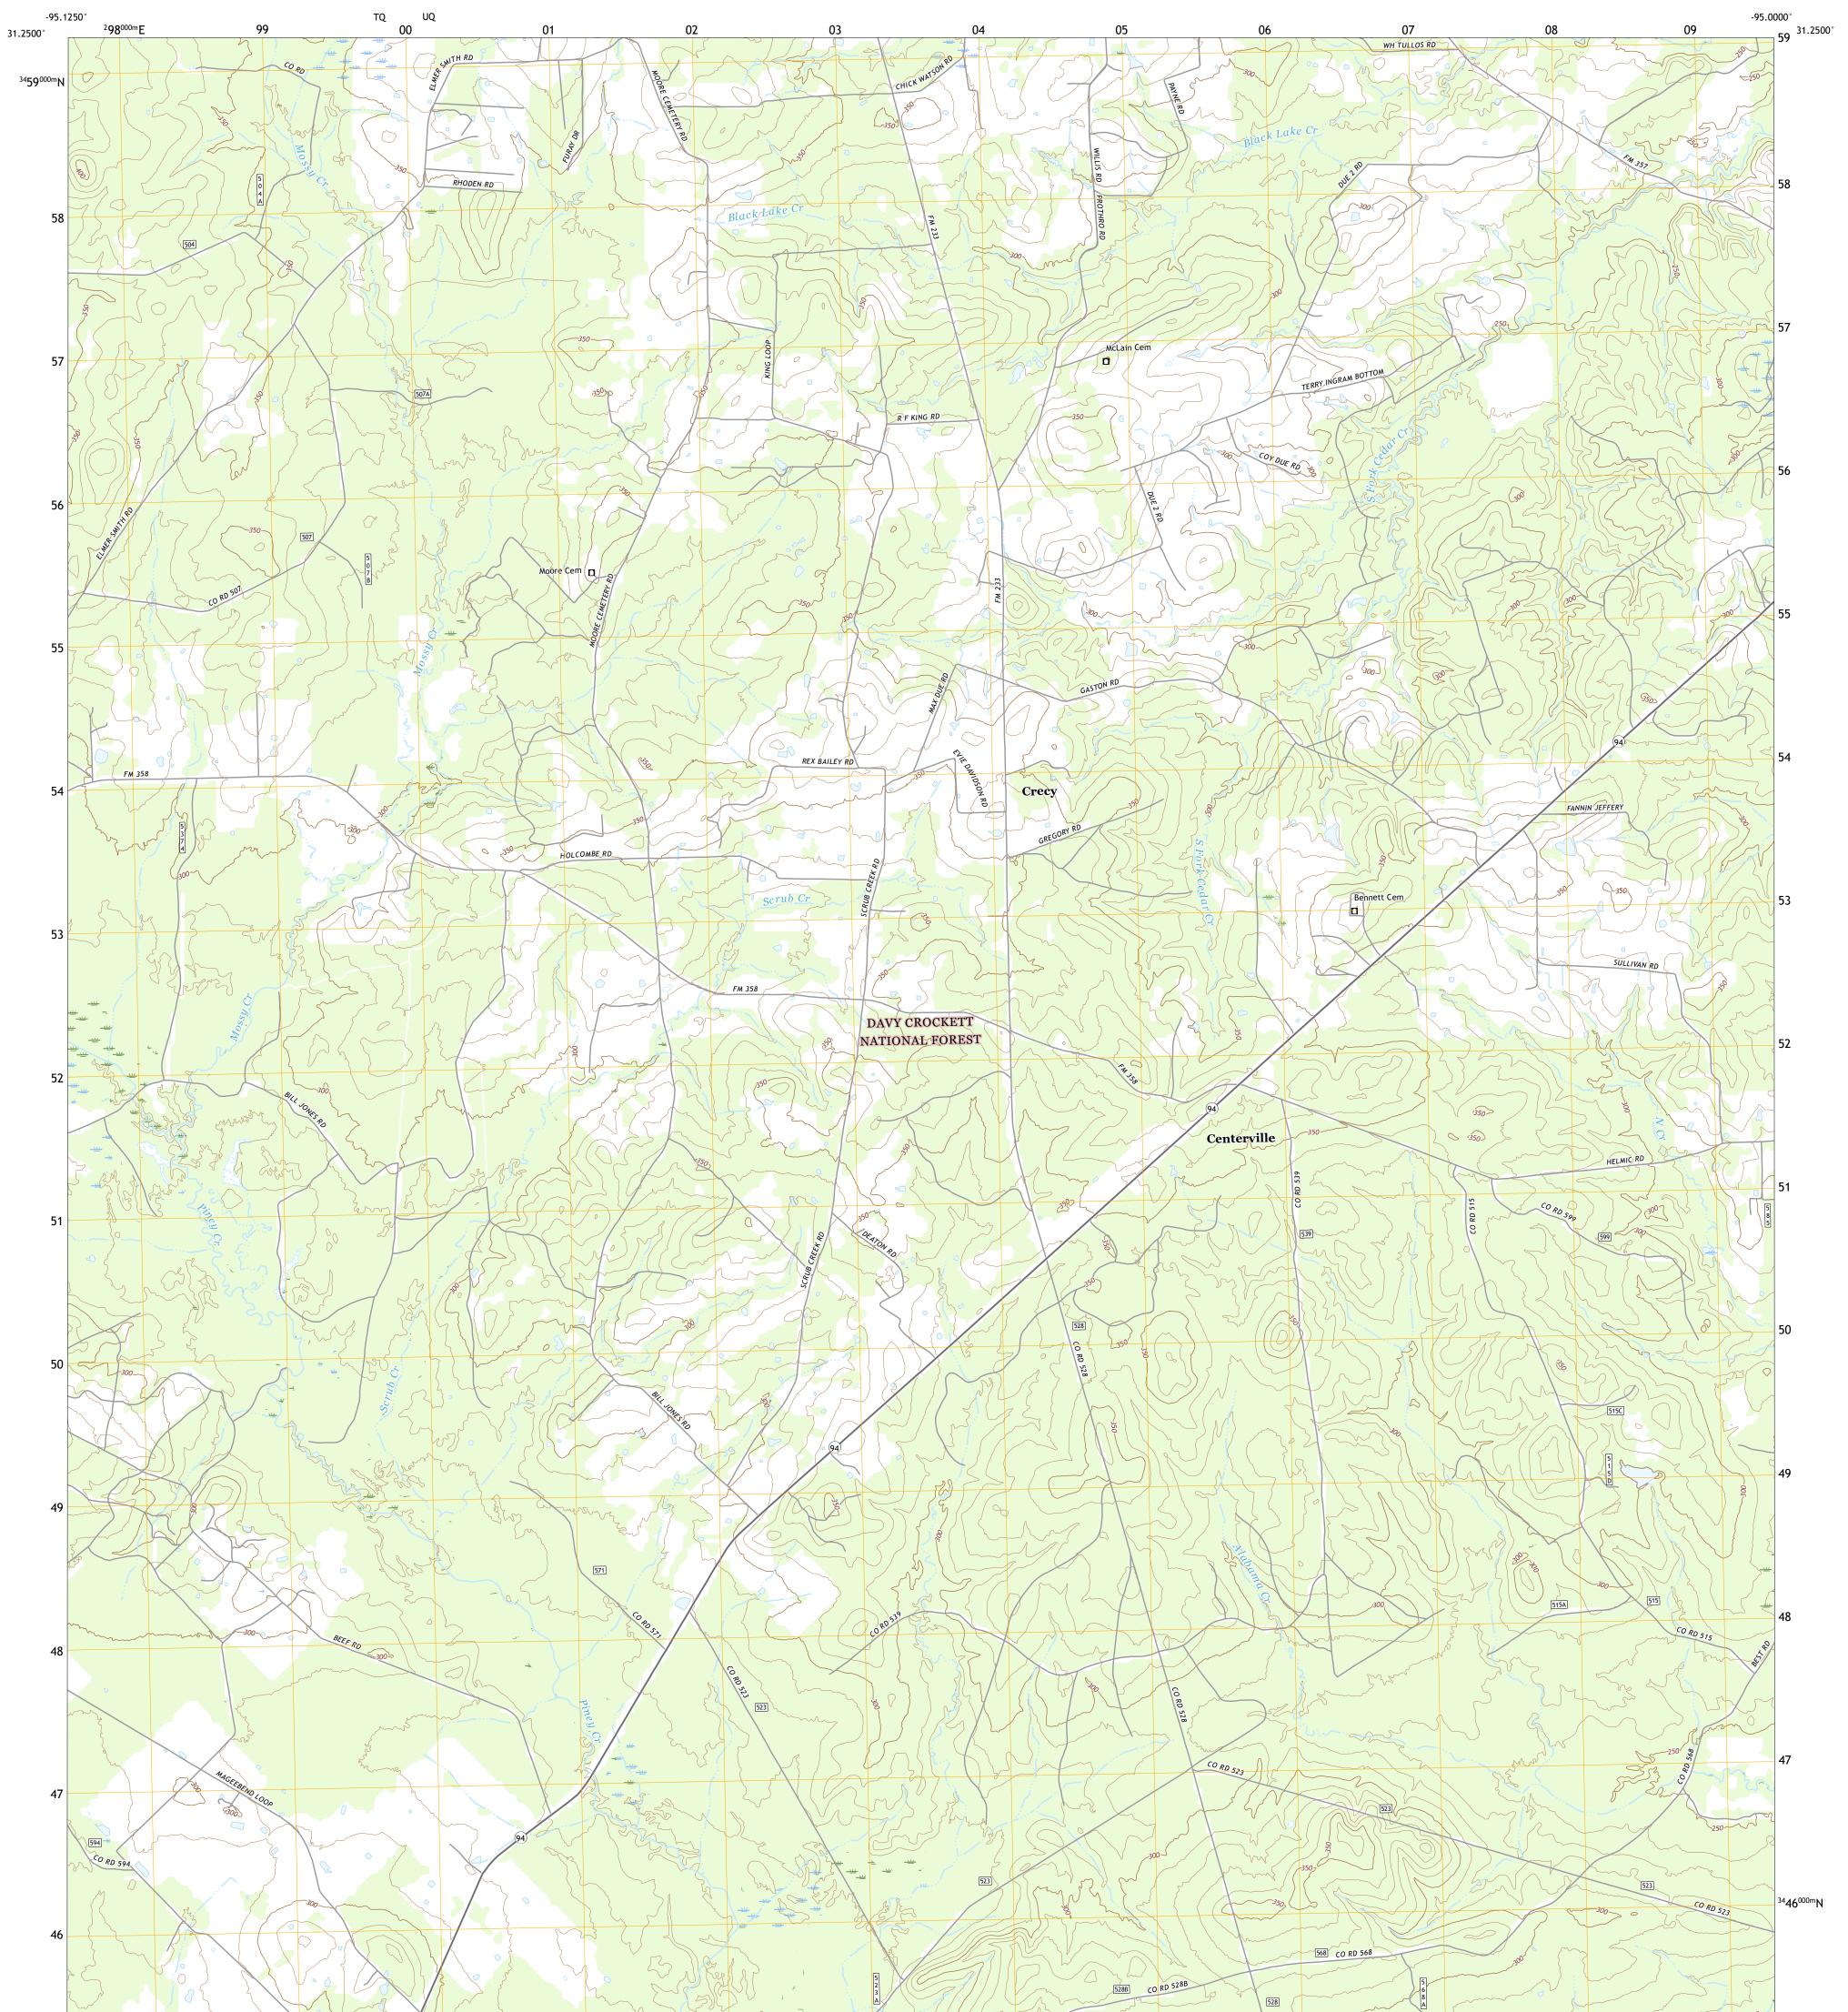

## U.S. DEPARTMENT OF THE INTERIOR U.S. GEOLOGICAL SURVEY

USEST SEPARCE USEST SEPARCE

CRECY QUADRANGLE TEXAS - TRINITY COUNTY 7.5-MINUTE SERIES

Produced by the United States Geological Survey North American Datum of 1983 (NAD83) World Geodetic System of 1984 (WGS84). Projection and 1 000-meter grid:Universal Transverse Mercator, Zone 15R This map is not a legal document. Boundaries may be generalized for this map scale. Private lands within government reservations may not be shown. Obtain permission before entering private lands.