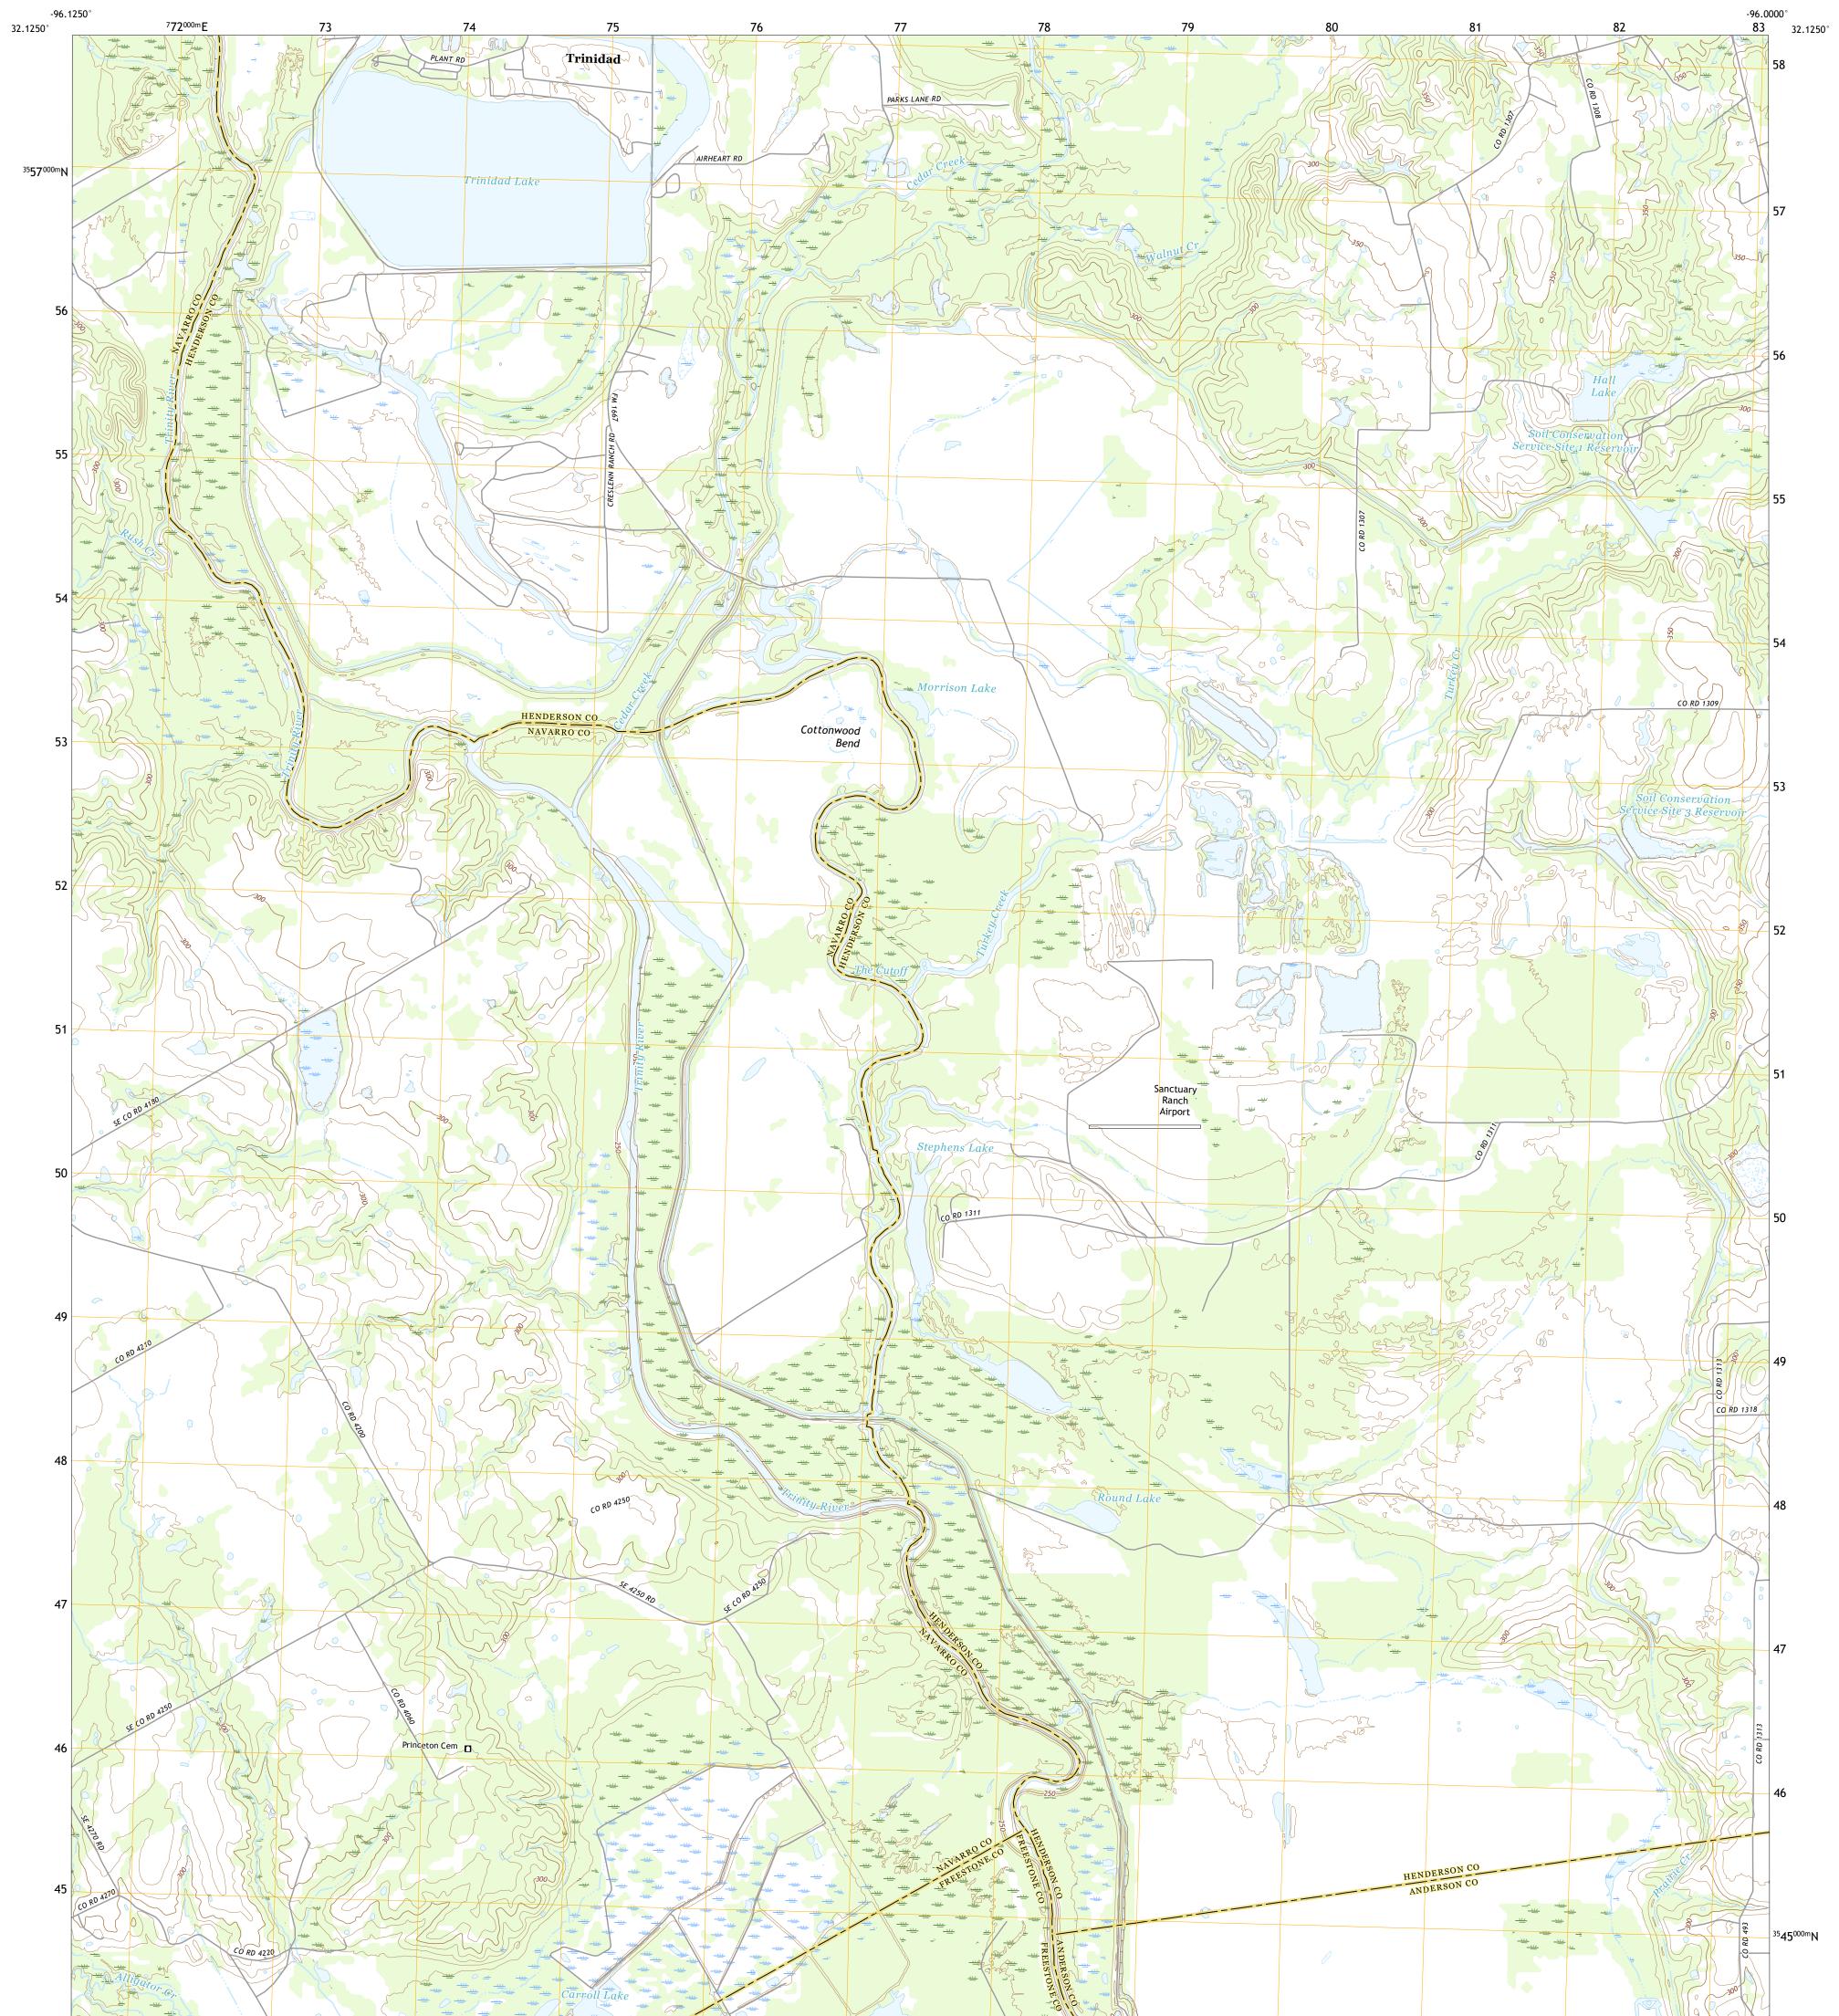

## U.S. DEPARTMENT OF THE INTERIOR U.S. GEOLOGICAL SURVEY

CRESLENN RANCH QUADRANGLE TEXAS 7.5-MINUTE SERIES

**Produced by the United States Geological Survey** North American Datum of 1983 (NAD83) World Geodetic System of 1984 (WGS84). Projection and 1 000-meter grid:Universal Transverse Mercator, Zone 14S\14R This map is not a legal document. Boundaries may be generalized for this map scale. Private lands within government reservations may not be shown. Obtain permission before entering private lands.