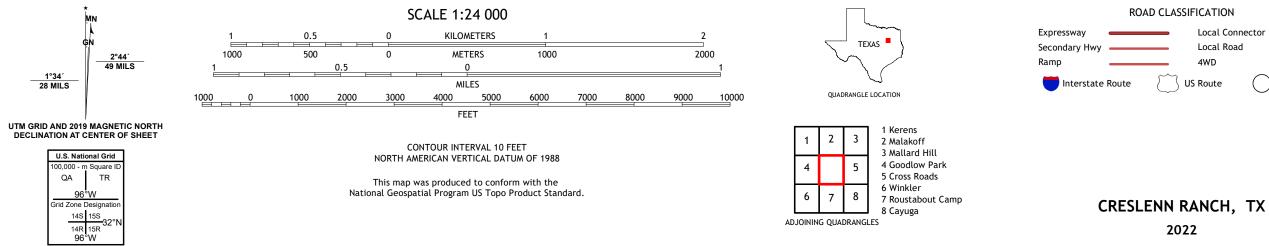

## U.S. DEPARTMENT OF THE INTERIOR U.S. GEOLOGICAL SURVEY

CRESLENN RANCH QUADRANGLE TEXAS 7.5-MINUTE SERIES

**Produced by the United States Geological Survey** North American Datum of 1983 (NAD83) World Geodetic System of 1984 (WGS84). Projection and 1 000-meter grid:Universal Transverse Mercator, Zone 14S\14R This map is not a legal document. Boundaries may be generalized for this map scale. Private lands within government reservations may not be shown. Obtain permission before entering private lands.