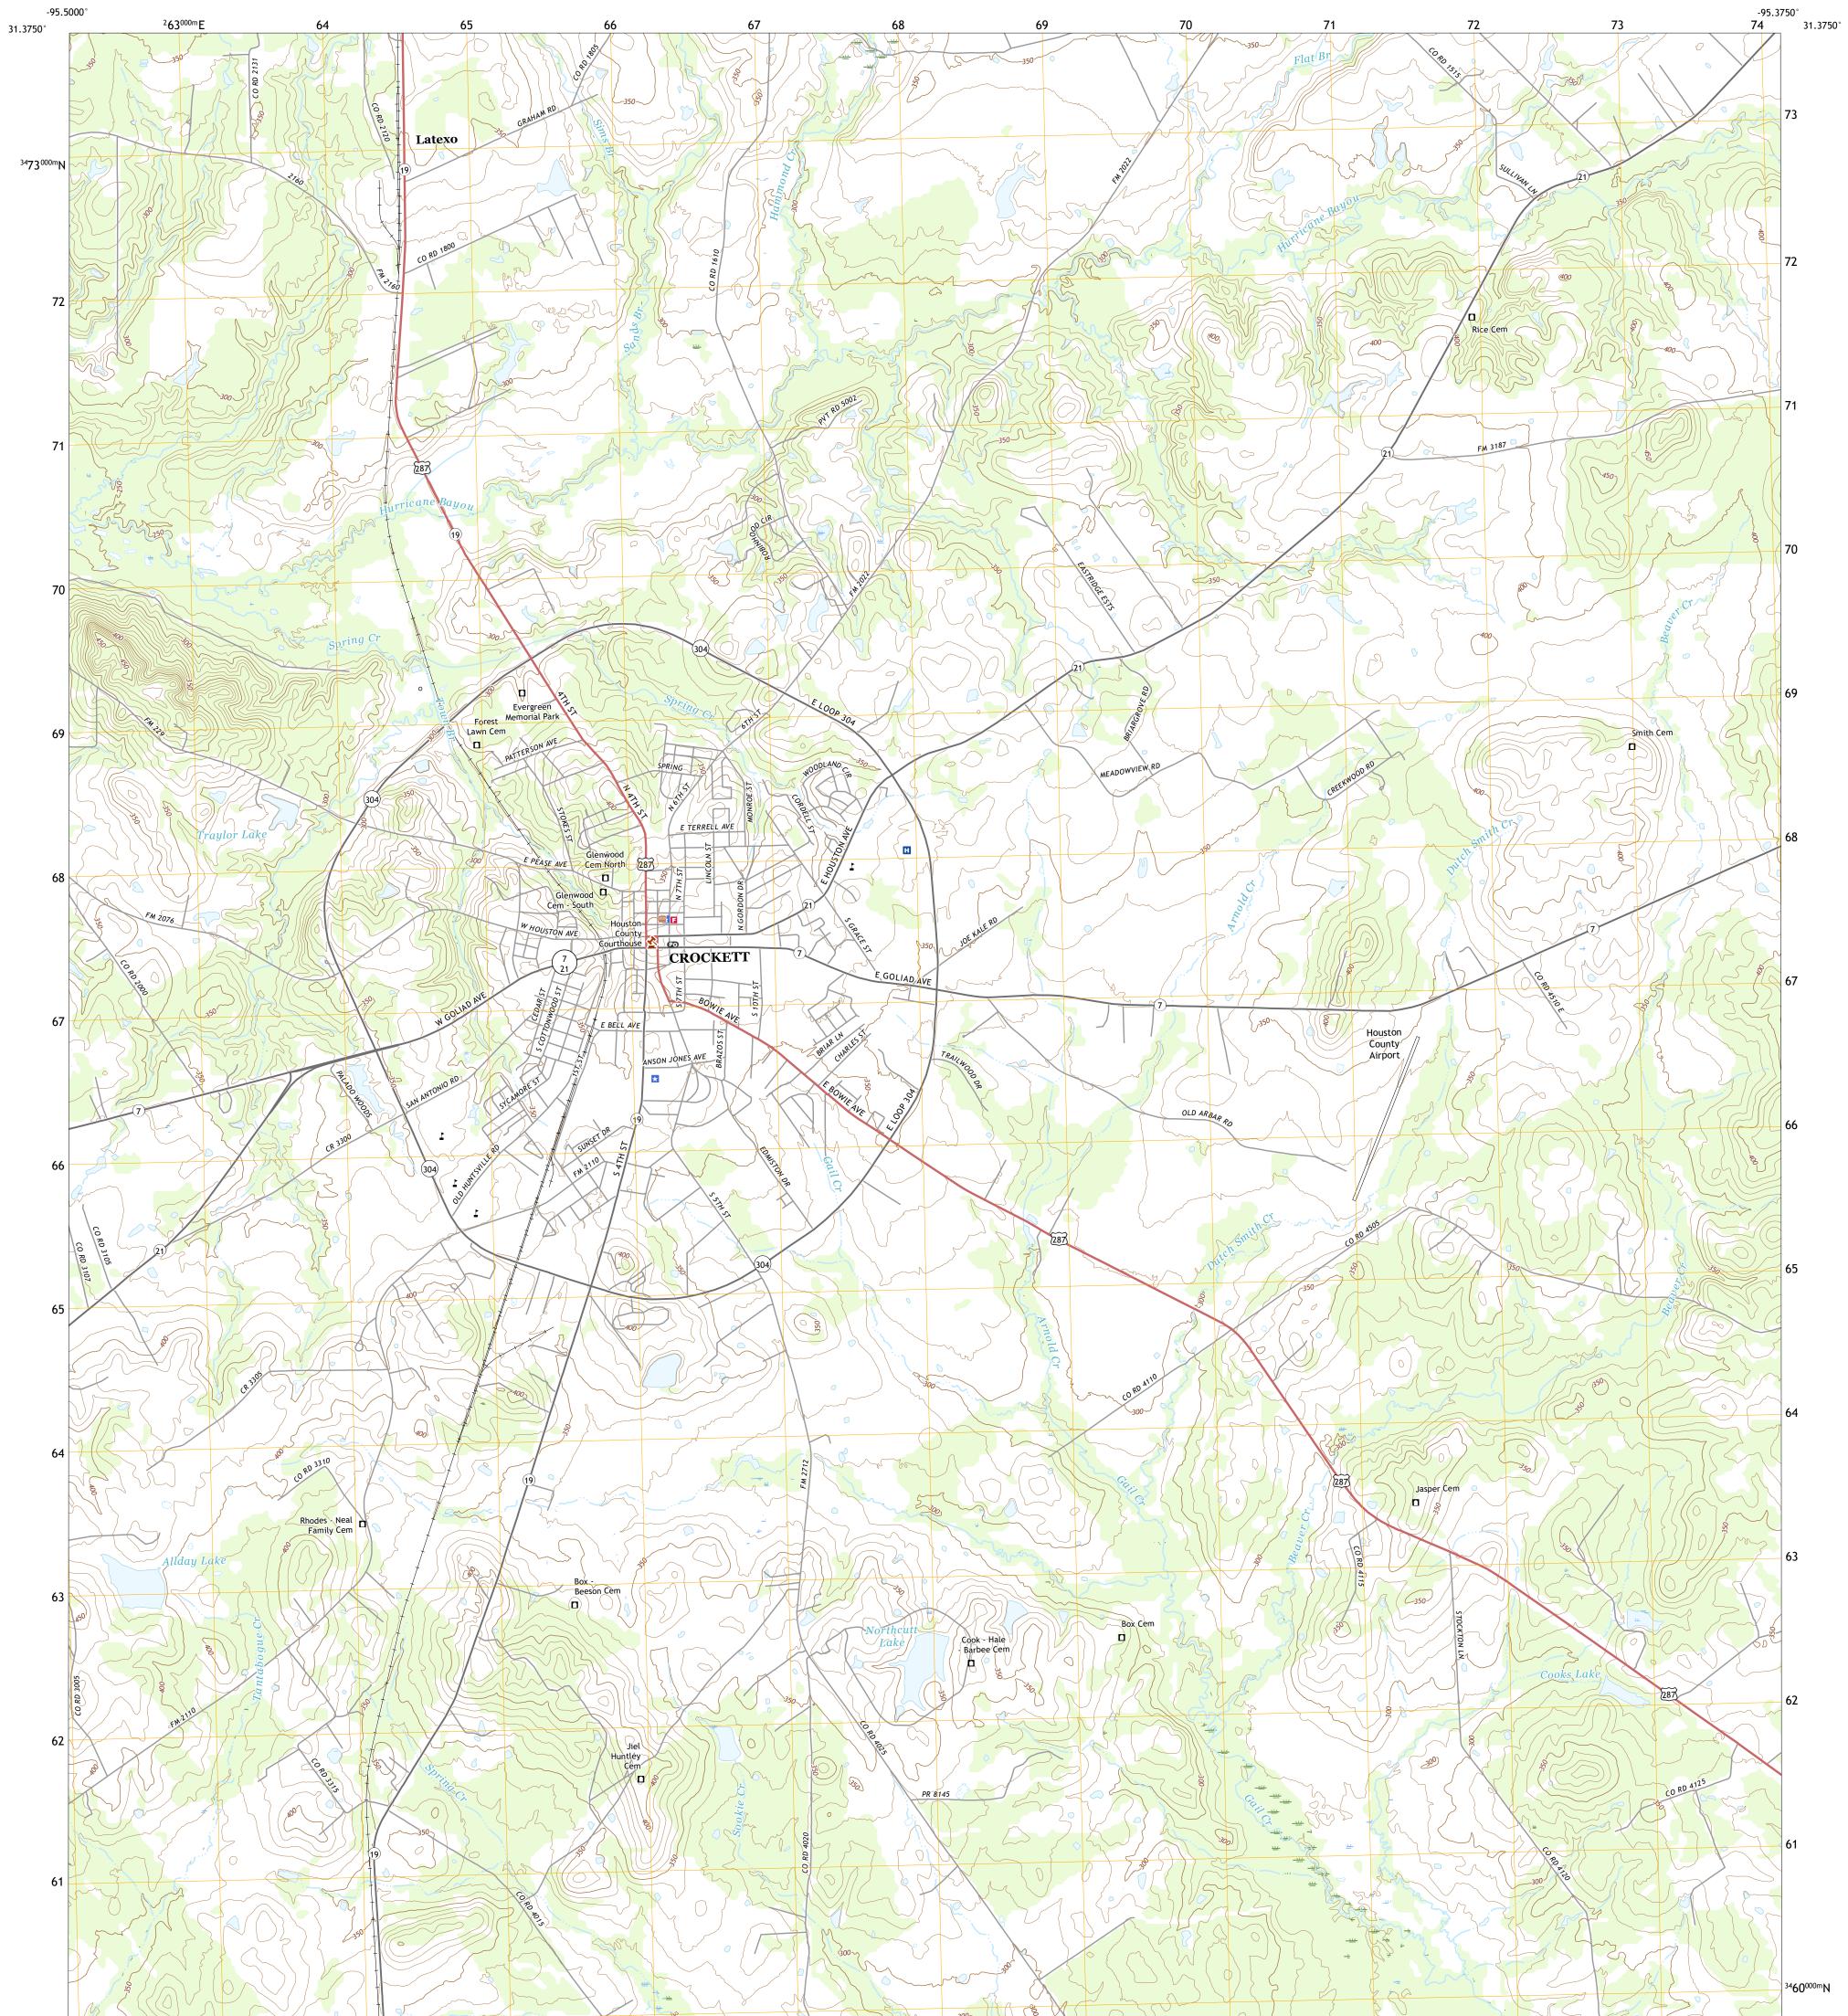

## U.S. DEPARTMENT OF THE INTERIOR U.S. GEOLOGICAL SURVEY

CROCKETT QUADRANGLE TEXAS - HOUSTON COUNTY 7.5-MINUTE SERIES

Produced by the United States Geological Survey North American Datum of 1983 (NAD83) World Geodetic System of 1984 (WGS84). Projection and 1 000-meter grid:Universal Transverse Mercator, Zone 15R This map is not a legal document. Boundaries may be generalized for this map scale. Private lands within government reservations may not be shown. Obtain permission before entering private lands.