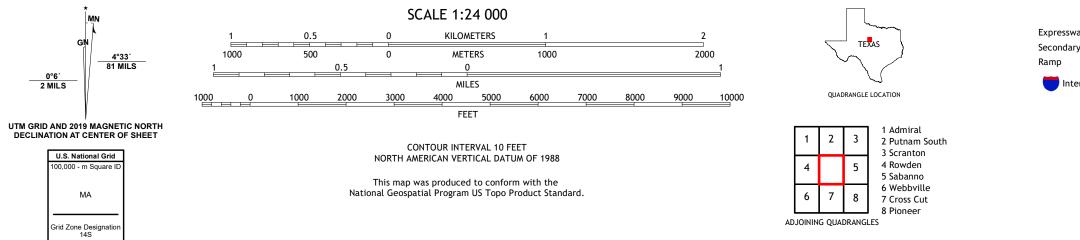

## U.S. DEPARTMENT OF THE INTERIOR U.S. GEOLOGICAL SURVEY

CROSS PLAINS NORTH QUADRANGLE TEXAS - CALLAHAN COUNTY 7.5-MINUTE SERIES

Produced by the United States Geological Survey North American Datum of 1983 (NAD83) World Geodetic System of 1984 (WGS84). Projection and 1 000-meter grid:Universal Transverse Mercator, Zone 14S This map is not a legal document. Boundaries may be generalized for this map scale. Private lands within government reservations may not be shown. Obtain permission before entering private lands.

 Imagery......NAIP, August 2016 - November 2016

 Roads.......U.S. Census Bureau, 2015 - 2018

 Names.......GNIS, 1979 - 2022

 Hydrography.....National Hydrography Dataset, 2002 - 2018

 Contours.....National Elevation Dataset, 2019

 Boundaries......Multiple sources; see metadata file 2019 - 2021

 Wetlands......FWS National Wetlands Inventory Not Available

 Expressway
 Local Connector

 Secondary Hwy
 Local Road

 Ramp
 4WD

 Interstate Route
 US Route