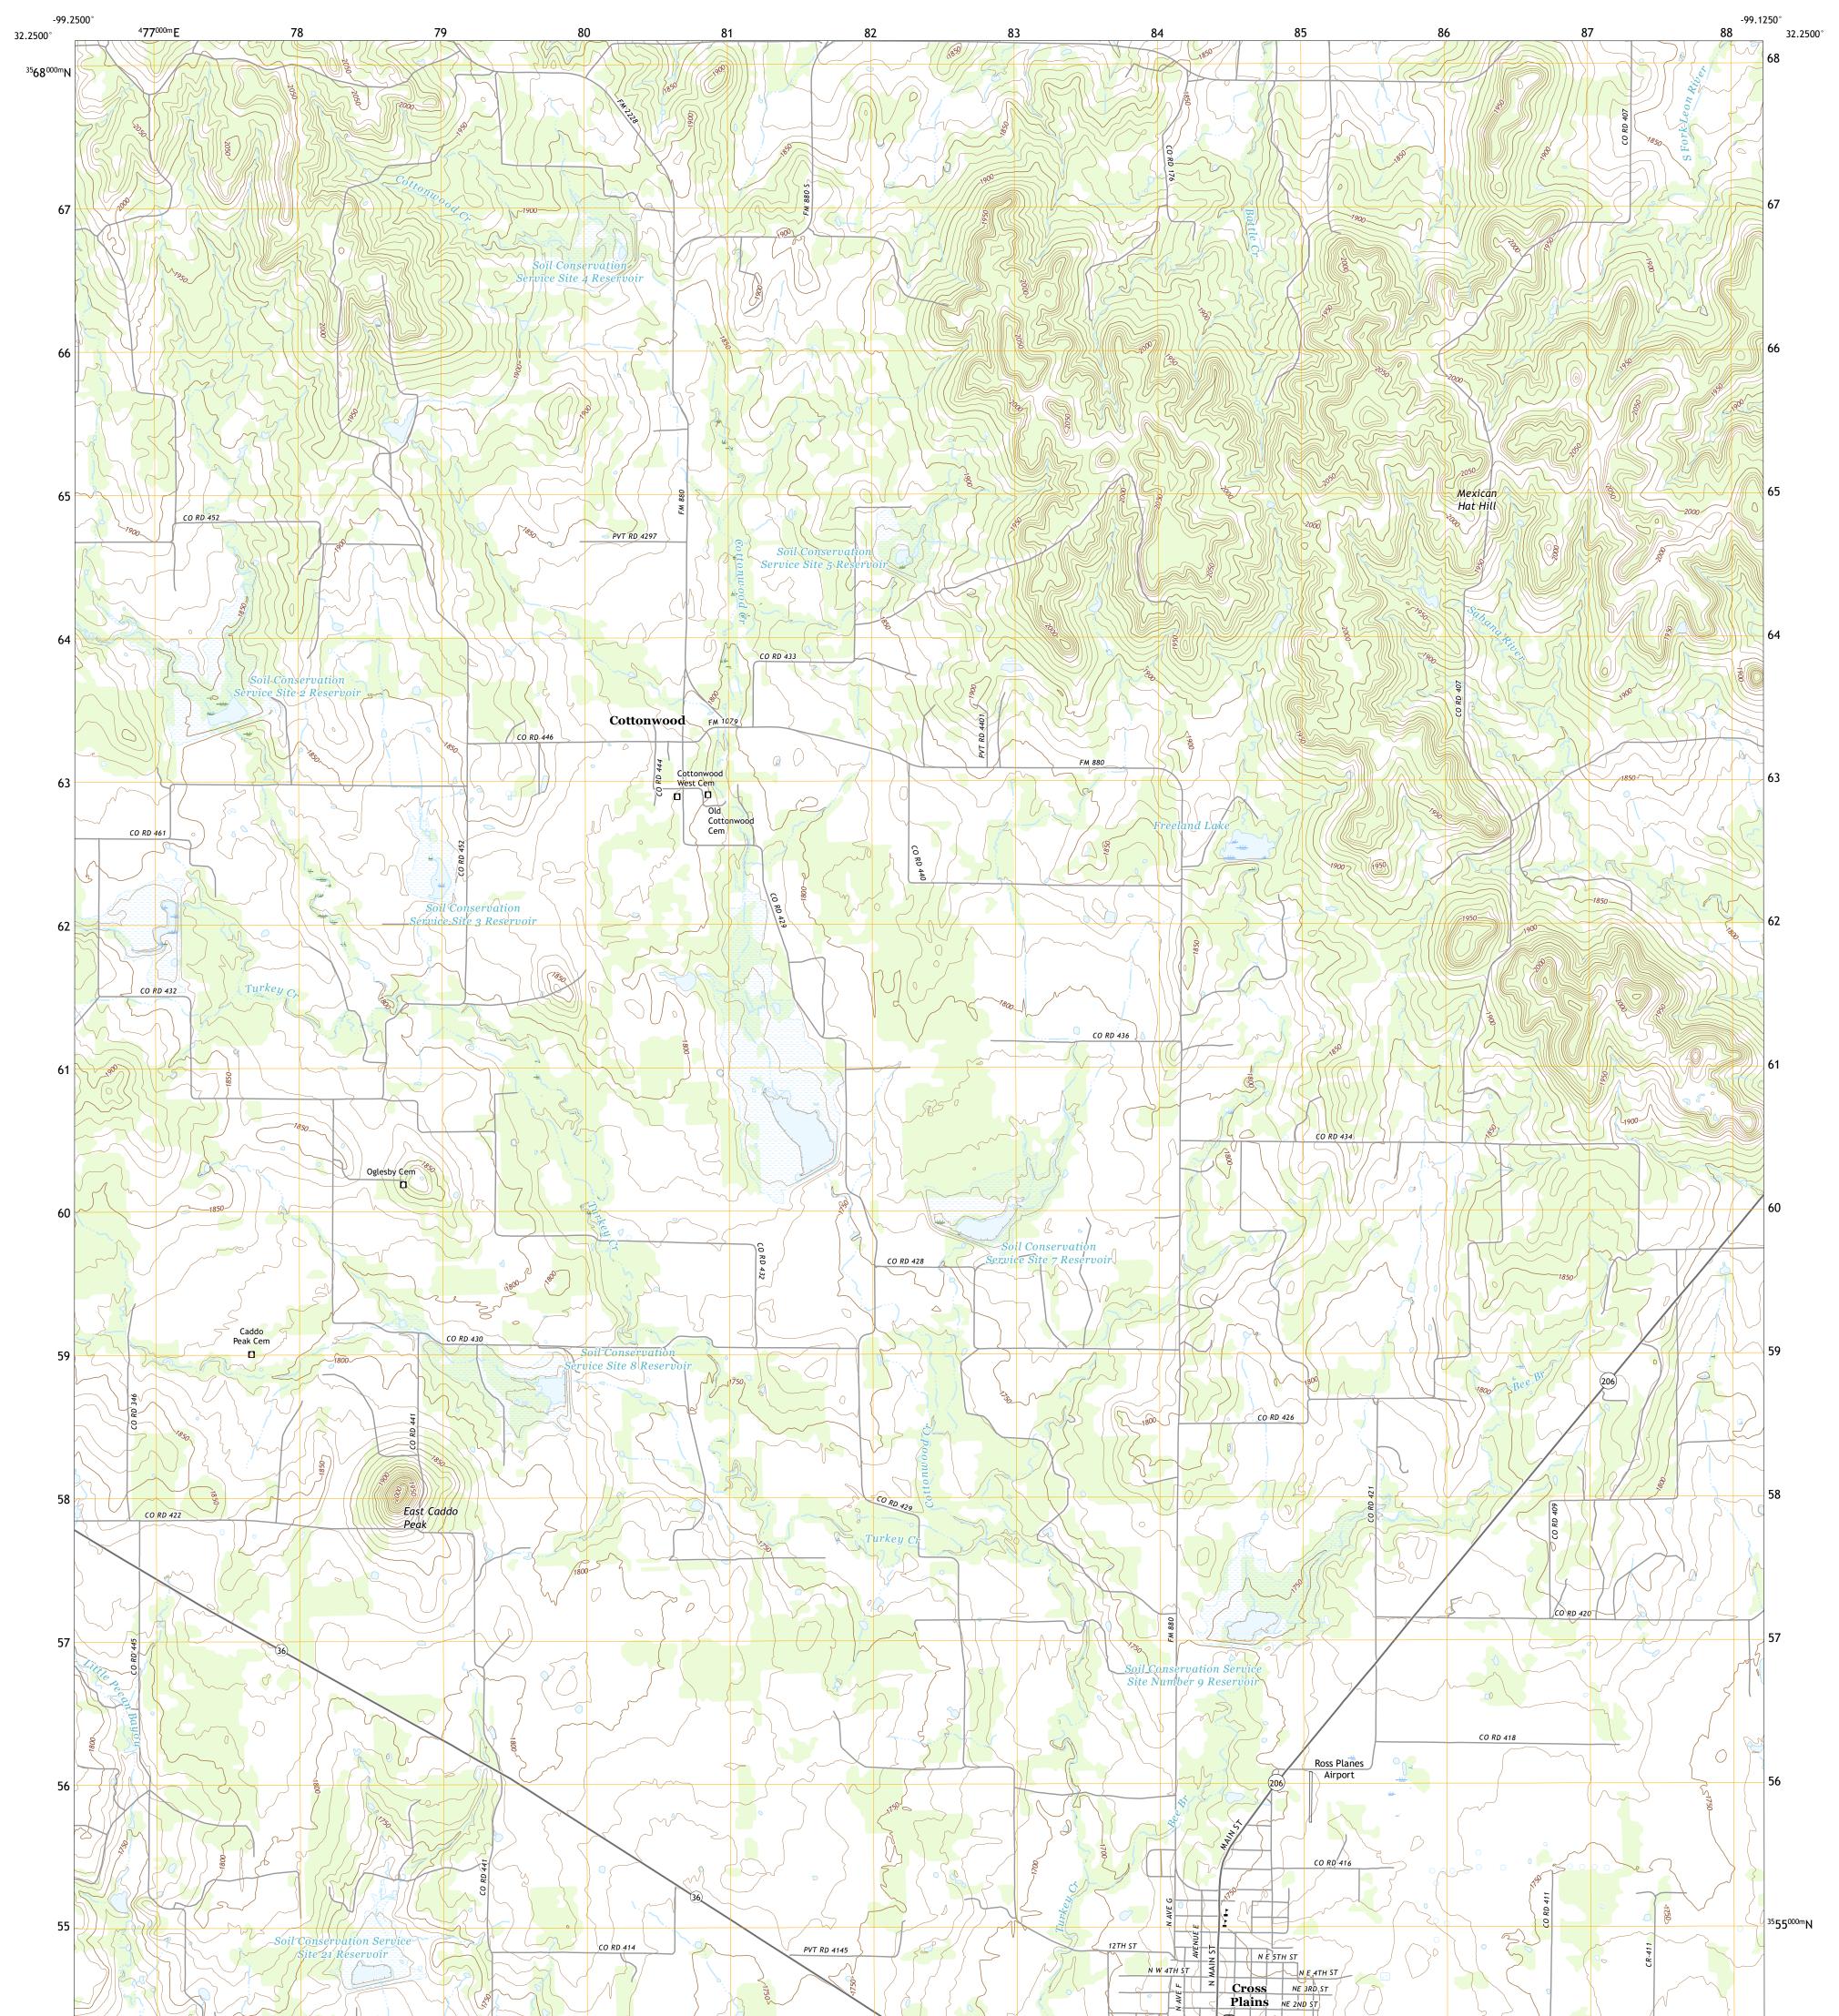

## U.S. DEPARTMENT OF THE INTERIOR U.S. GEOLOGICAL SURVEY

CROSS PLAINS NORTH QUADRANGLE TEXAS - CALLAHAN COUNTY 7.5-MINUTE SERIES

Produced by the United States Geological Survey North American Datum of 1983 (NAD83) World Geodetic System of 1984 (WGS84). Projection and 1 000-meter grid:Universal Transverse Mercator, Zone 14S This map is not a legal document. Boundaries may be generalized for this map scale. Private lands within government reservations may not be shown. Obtain permission before entering private lands.

 Imagery......NAIP, August 2016 - November 2016

 Roads.......U.S. Census Bureau, 2015 - 2018

 Names.......GNIS, 1979 - 2022

 Hydrography.....National Hydrography Dataset, 2002 - 2018

 Contours.....National Elevation Dataset, 2019

 Boundaries......Multiple sources; see metadata file 2019 - 2021

 Wetlands......FWS National Wetlands Inventory Not Available

 Expressway
 Local Connector

 Secondary Hwy
 Local Road

 Ramp
 4WD

 Interstate Route
 US Route