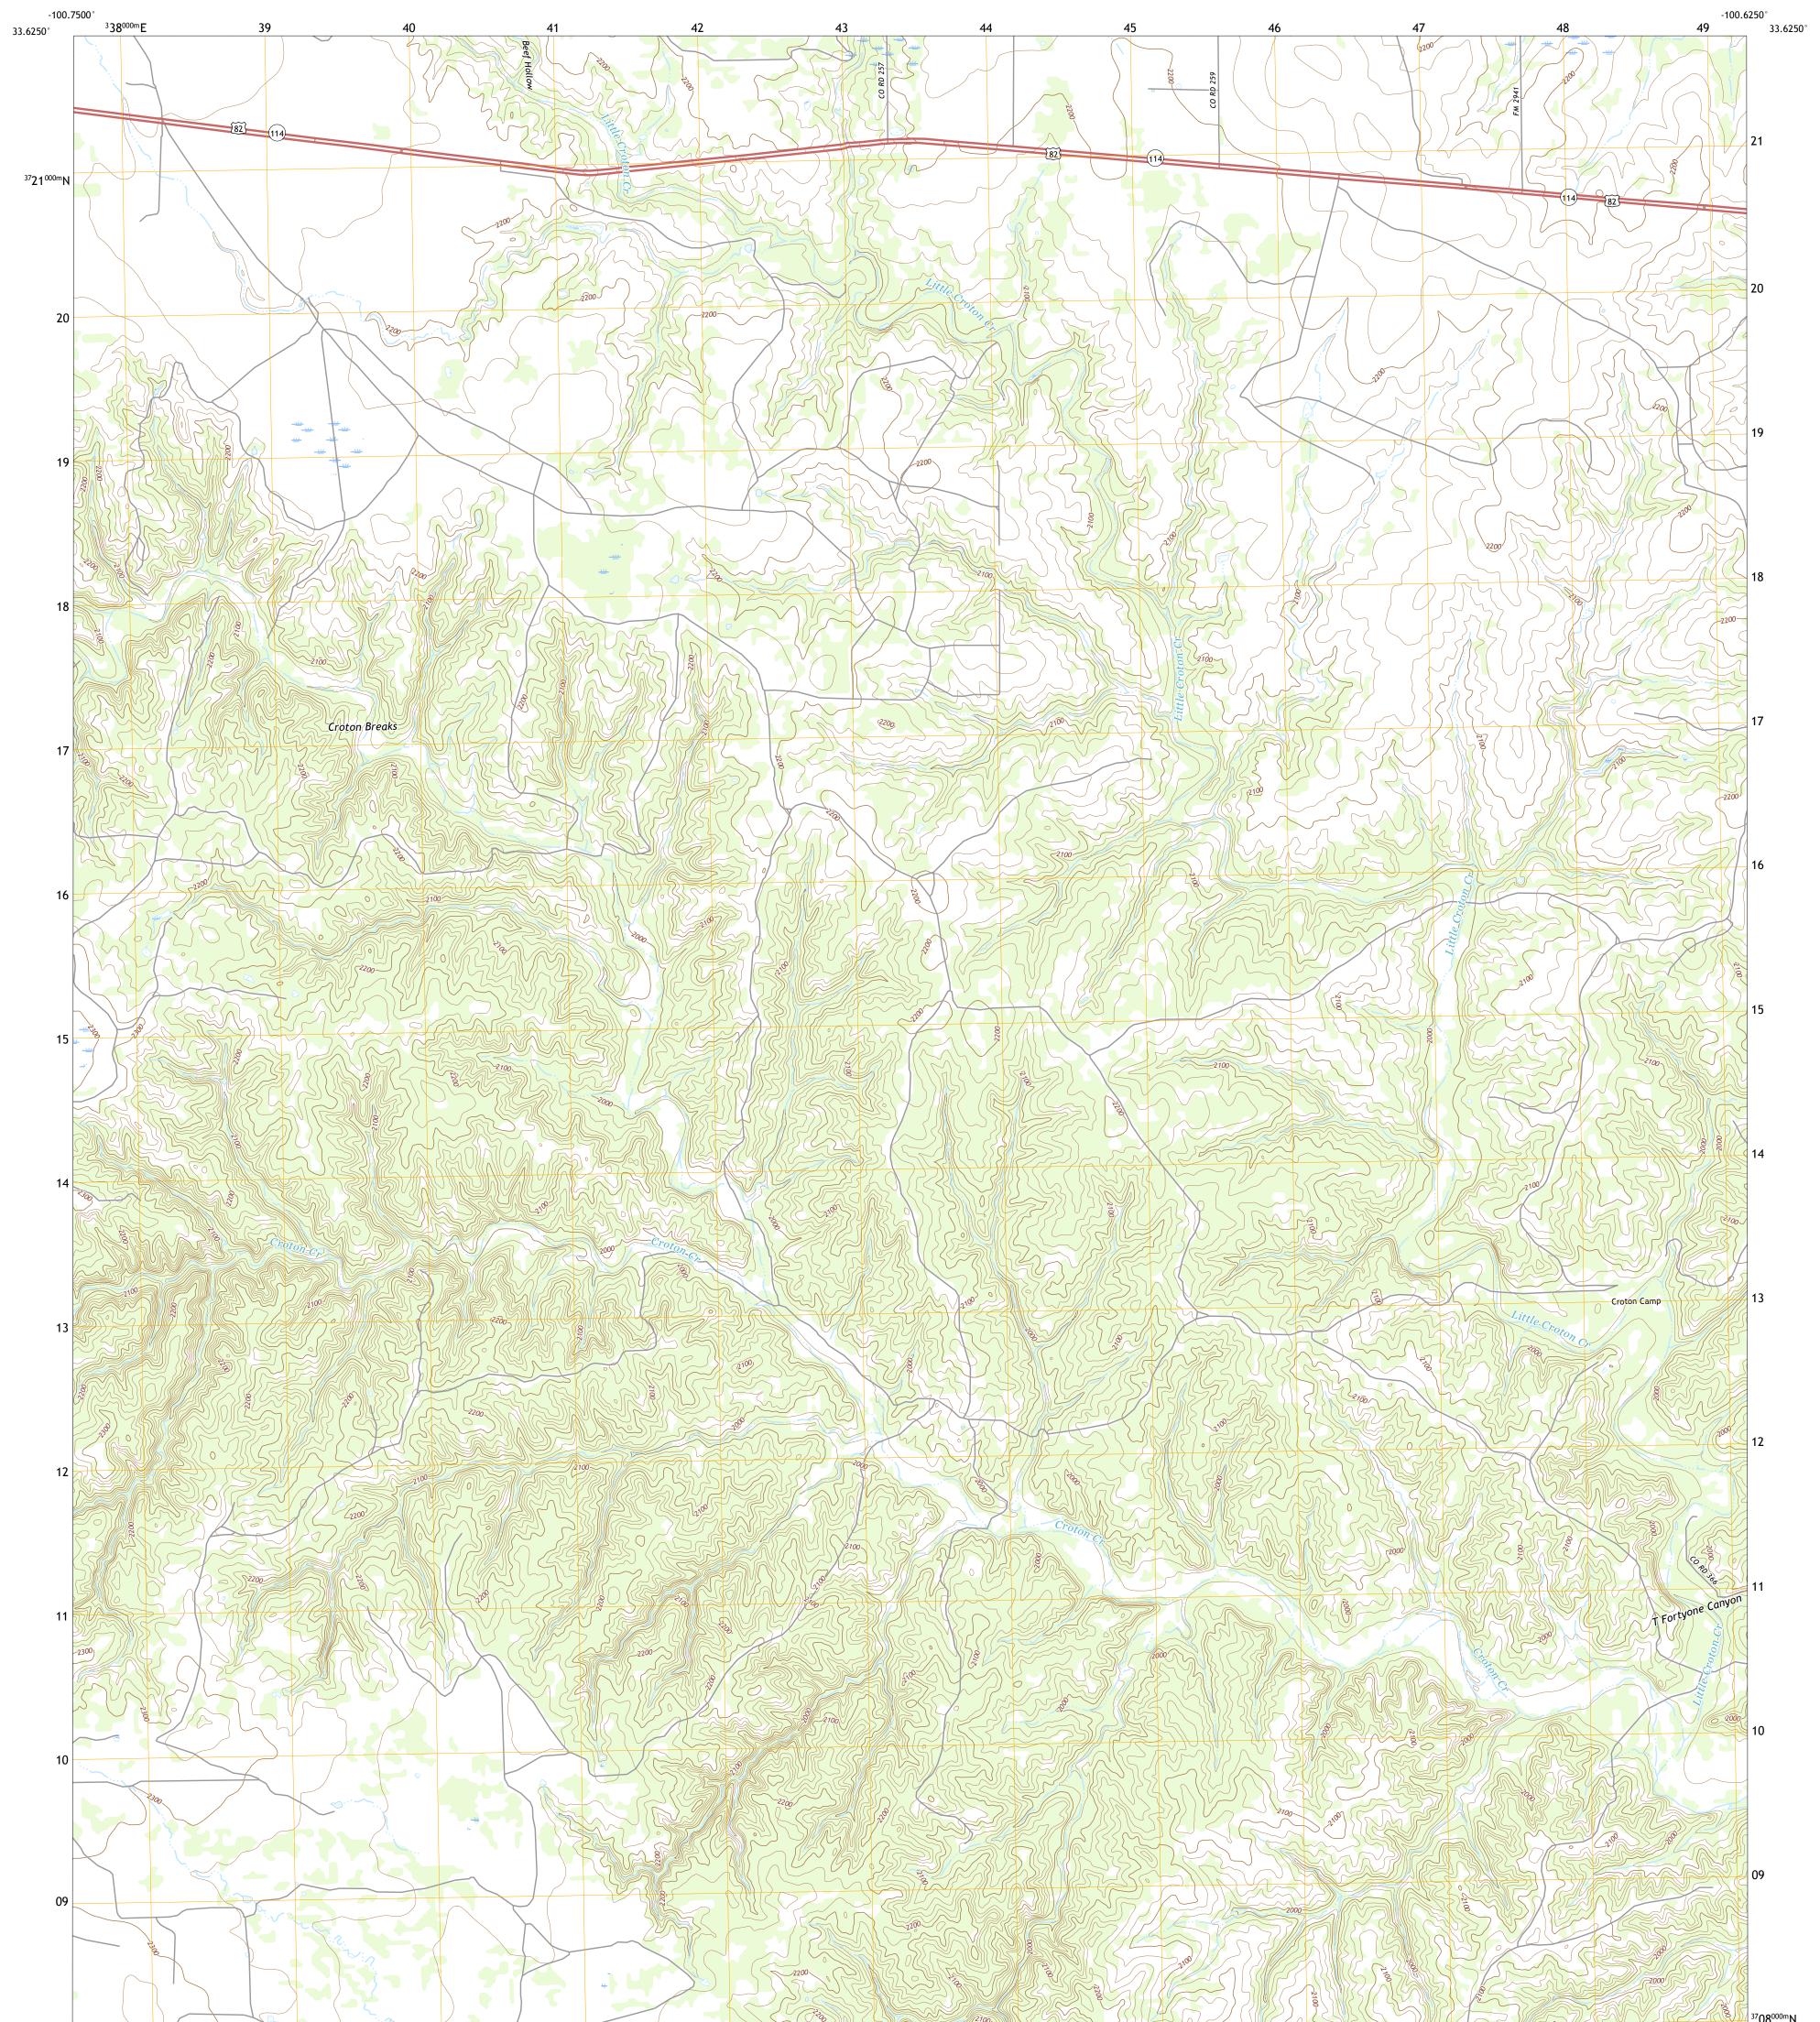

## U.S. DEPARTMENT OF THE INTERIOR U.S. GEOLOGICAL SURVEY

CROTON CAMP QUADRANGLE TEXAS - DICKENS COUNTY 7.5-MINUTE SERIES

**Produced by the United States Geological Survey** North American Datum of 1983 (NAD83) World Geodetic System of 1984 (WGS84). Projection and 1 000-meter grid:Universal Transverse Mercator, Zone 14S This map is not a legal document. Boundaries may be generalized for this map scale. Private lands within government reservations may not be shown. Obtain permission before entering private lands.