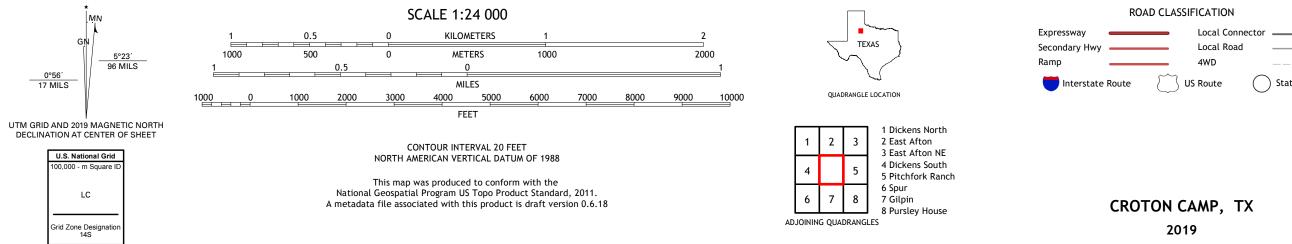

## U.S. DEPARTMENT OF THE INTERIOR U.S. GEOLOGICAL SURVEY

CROTON CAMP QUADRANGLE TEXAS - DICKENS COUNTY 7.5-MINUTE SERIES

**Produced by the United States Geological Survey** North American Datum of 1983 (NAD83) World Geodetic System of 1984 (WGS84). Projection and 1 000-meter grid:Universal Transverse Mercator, Zone 14S This map is not a legal document. Boundaries may be generalized for this map scale. Private lands within government reservations may not be shown. Obtain permission before entering private lands.

Imagery.... Roads..... Names..... Hydrography..... Contours.....Boundaries.....Mu Wetlands... ..FWS National Wetlands Inventory 2004 - 2008

\_\_\_\_

State Route