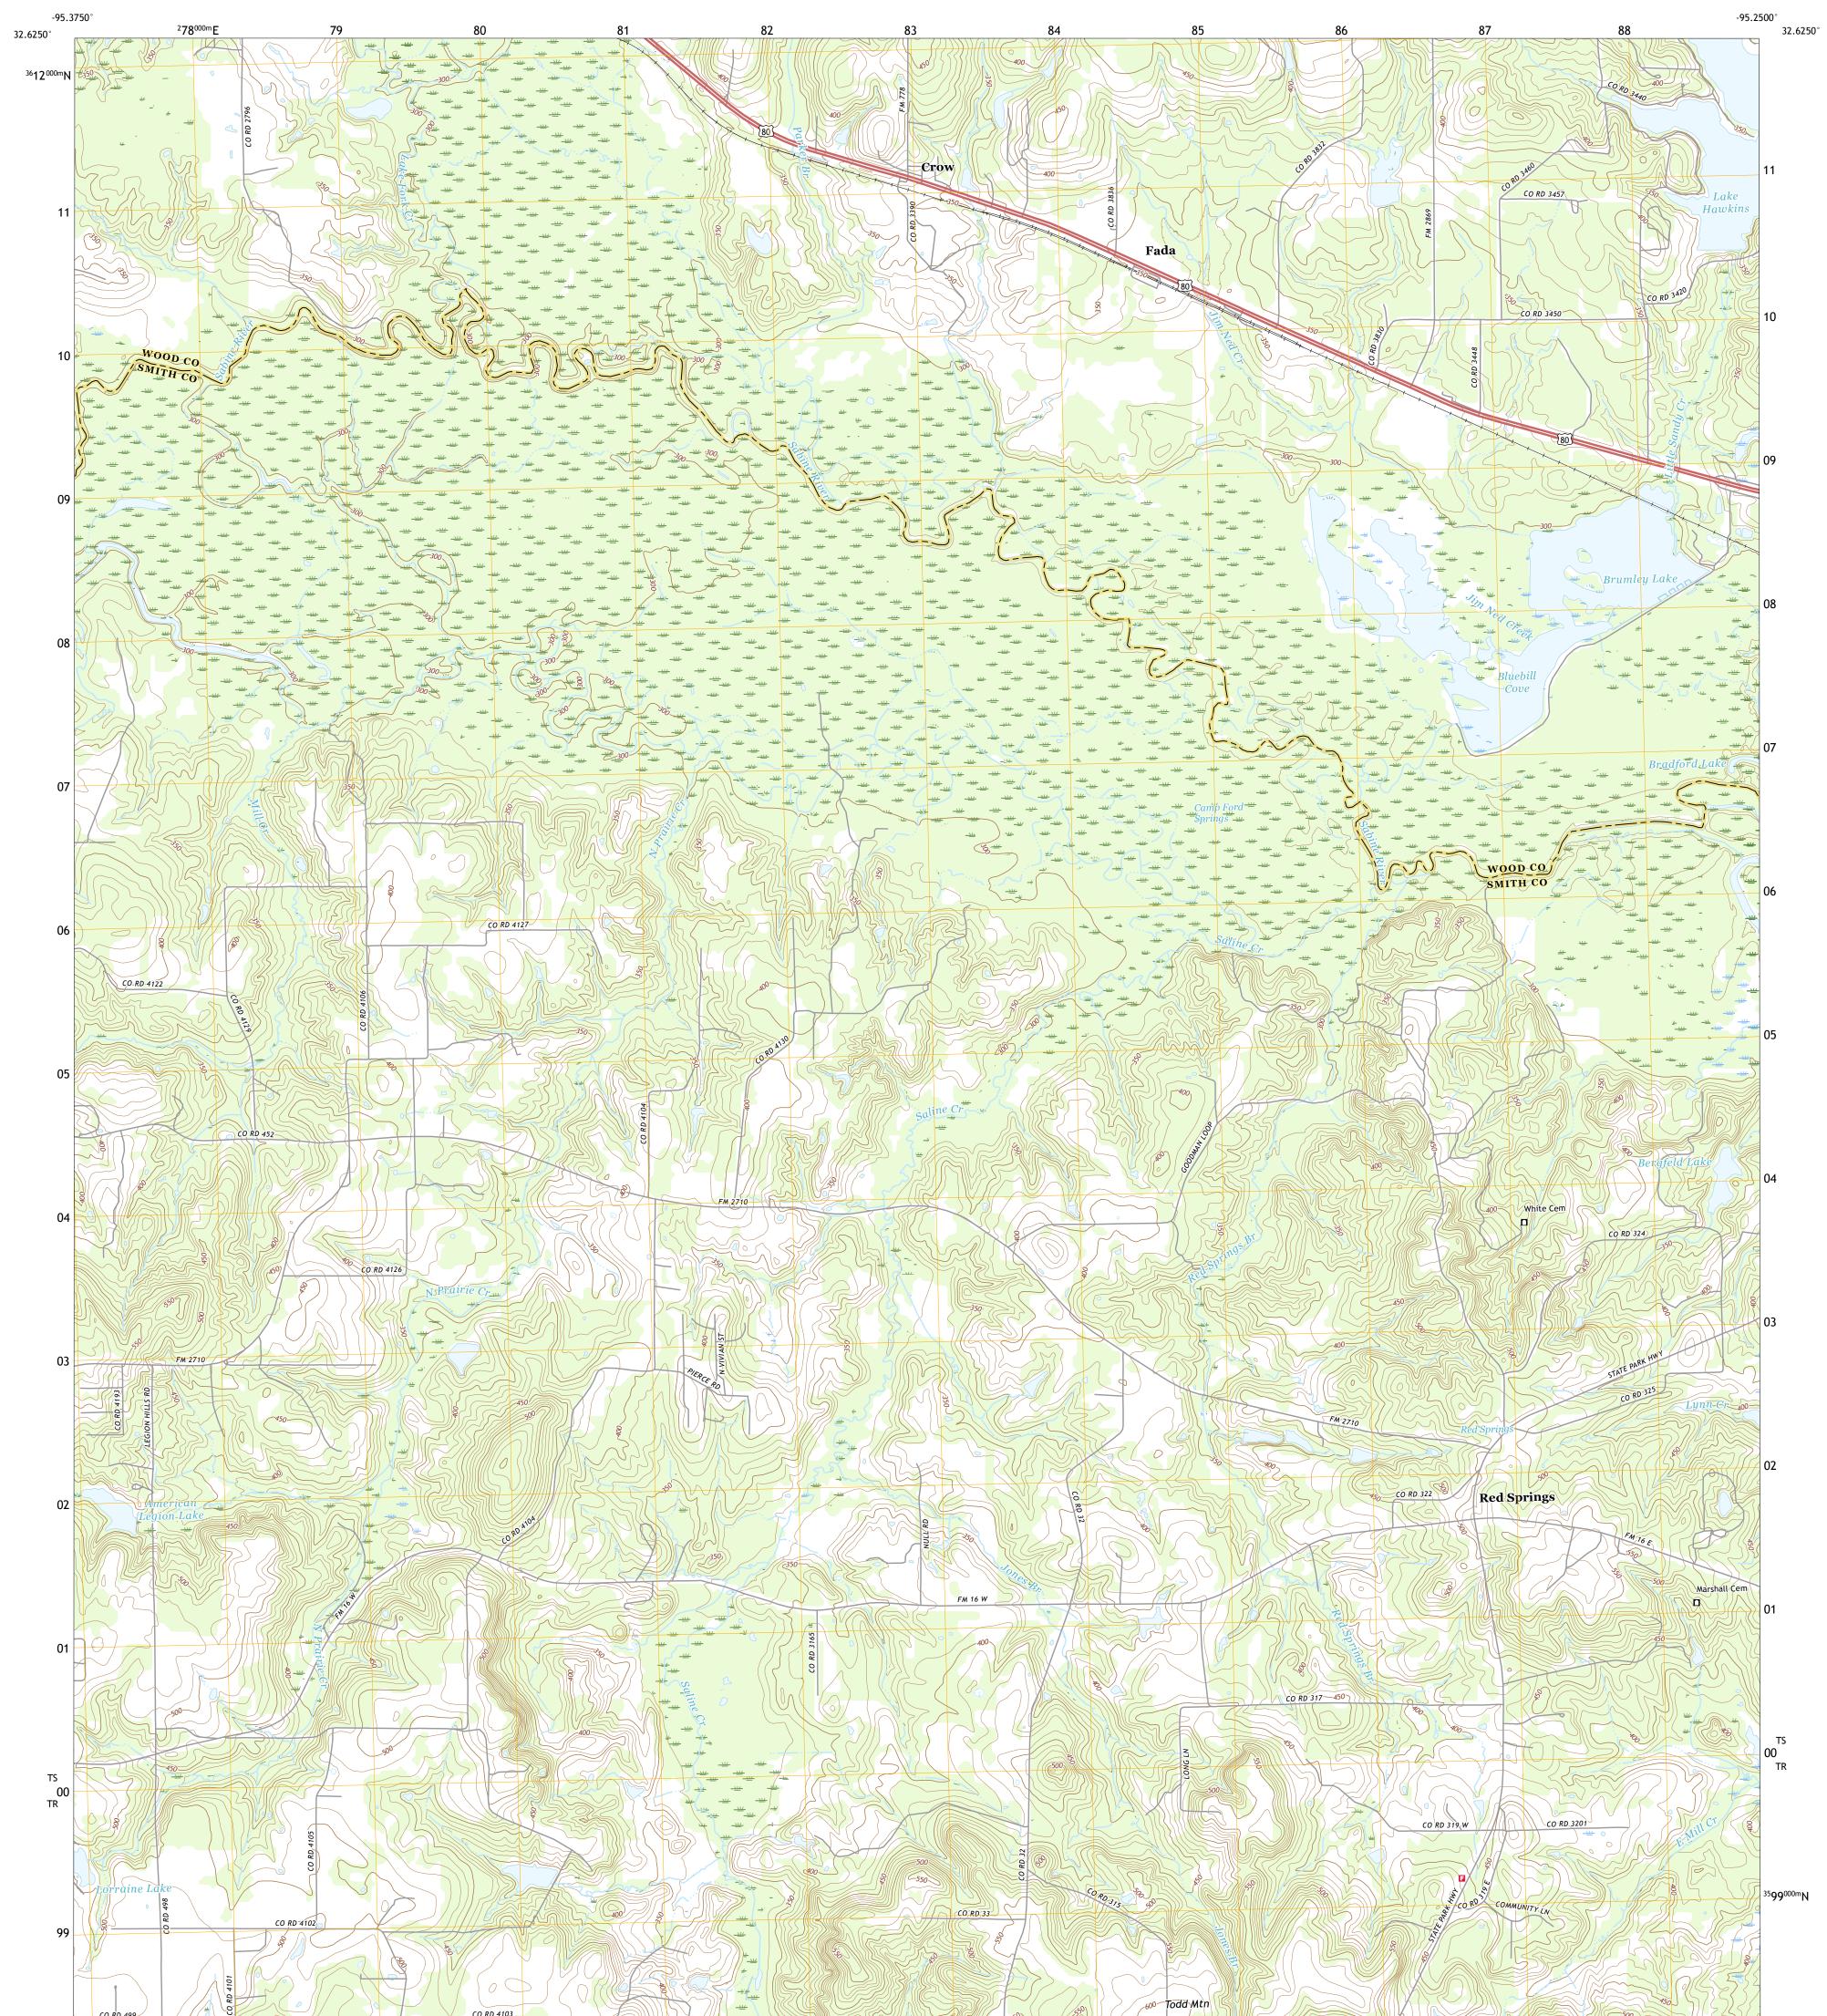

## U.S. DEPARTMENT OF THE INTERIOR U.S. GEOLOGICAL SURVEY

CROW QUADRANGLE TEXAS 7.5-MINUTE SERIES

Produced by the United States Geological Survey North American Datum of 1983 (NAD83) World Geodetic System of 1984 (WGS84). Projection and 1 000-meter grid:Universal Transverse Mercator, Zone 155 This map is not a legal document. Boundaries may be generalized for this map scale. Private lands within government reservations may not be shown. Obtain permission before entering private lands.