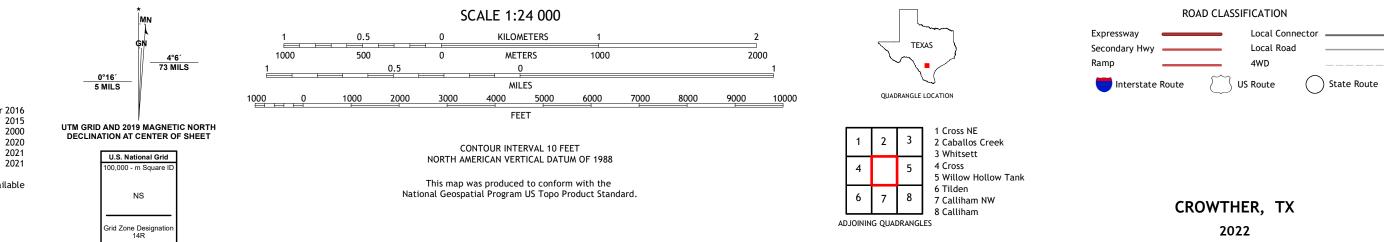

## U.S. DEPARTMENT OF THE INTERIOR U.S. GEOLOGICAL SURVEY

CROWTHER QUADRANGLE TEXAS - MCMULLEN COUNTY 7.5-MINUTE SERIES

**Produced by the United States Geological Survey** North American Datum of 1983 (NAD83) World Geodetic System of 1984 (WGS84). Projection and 1 000-meter grid:Universal Transverse Mercator, Zone 14R This map is not a legal document. Boundaries may be generalized for this map scale. Private lands within government reservations may not be shown. Obtain permission before entering private lands.