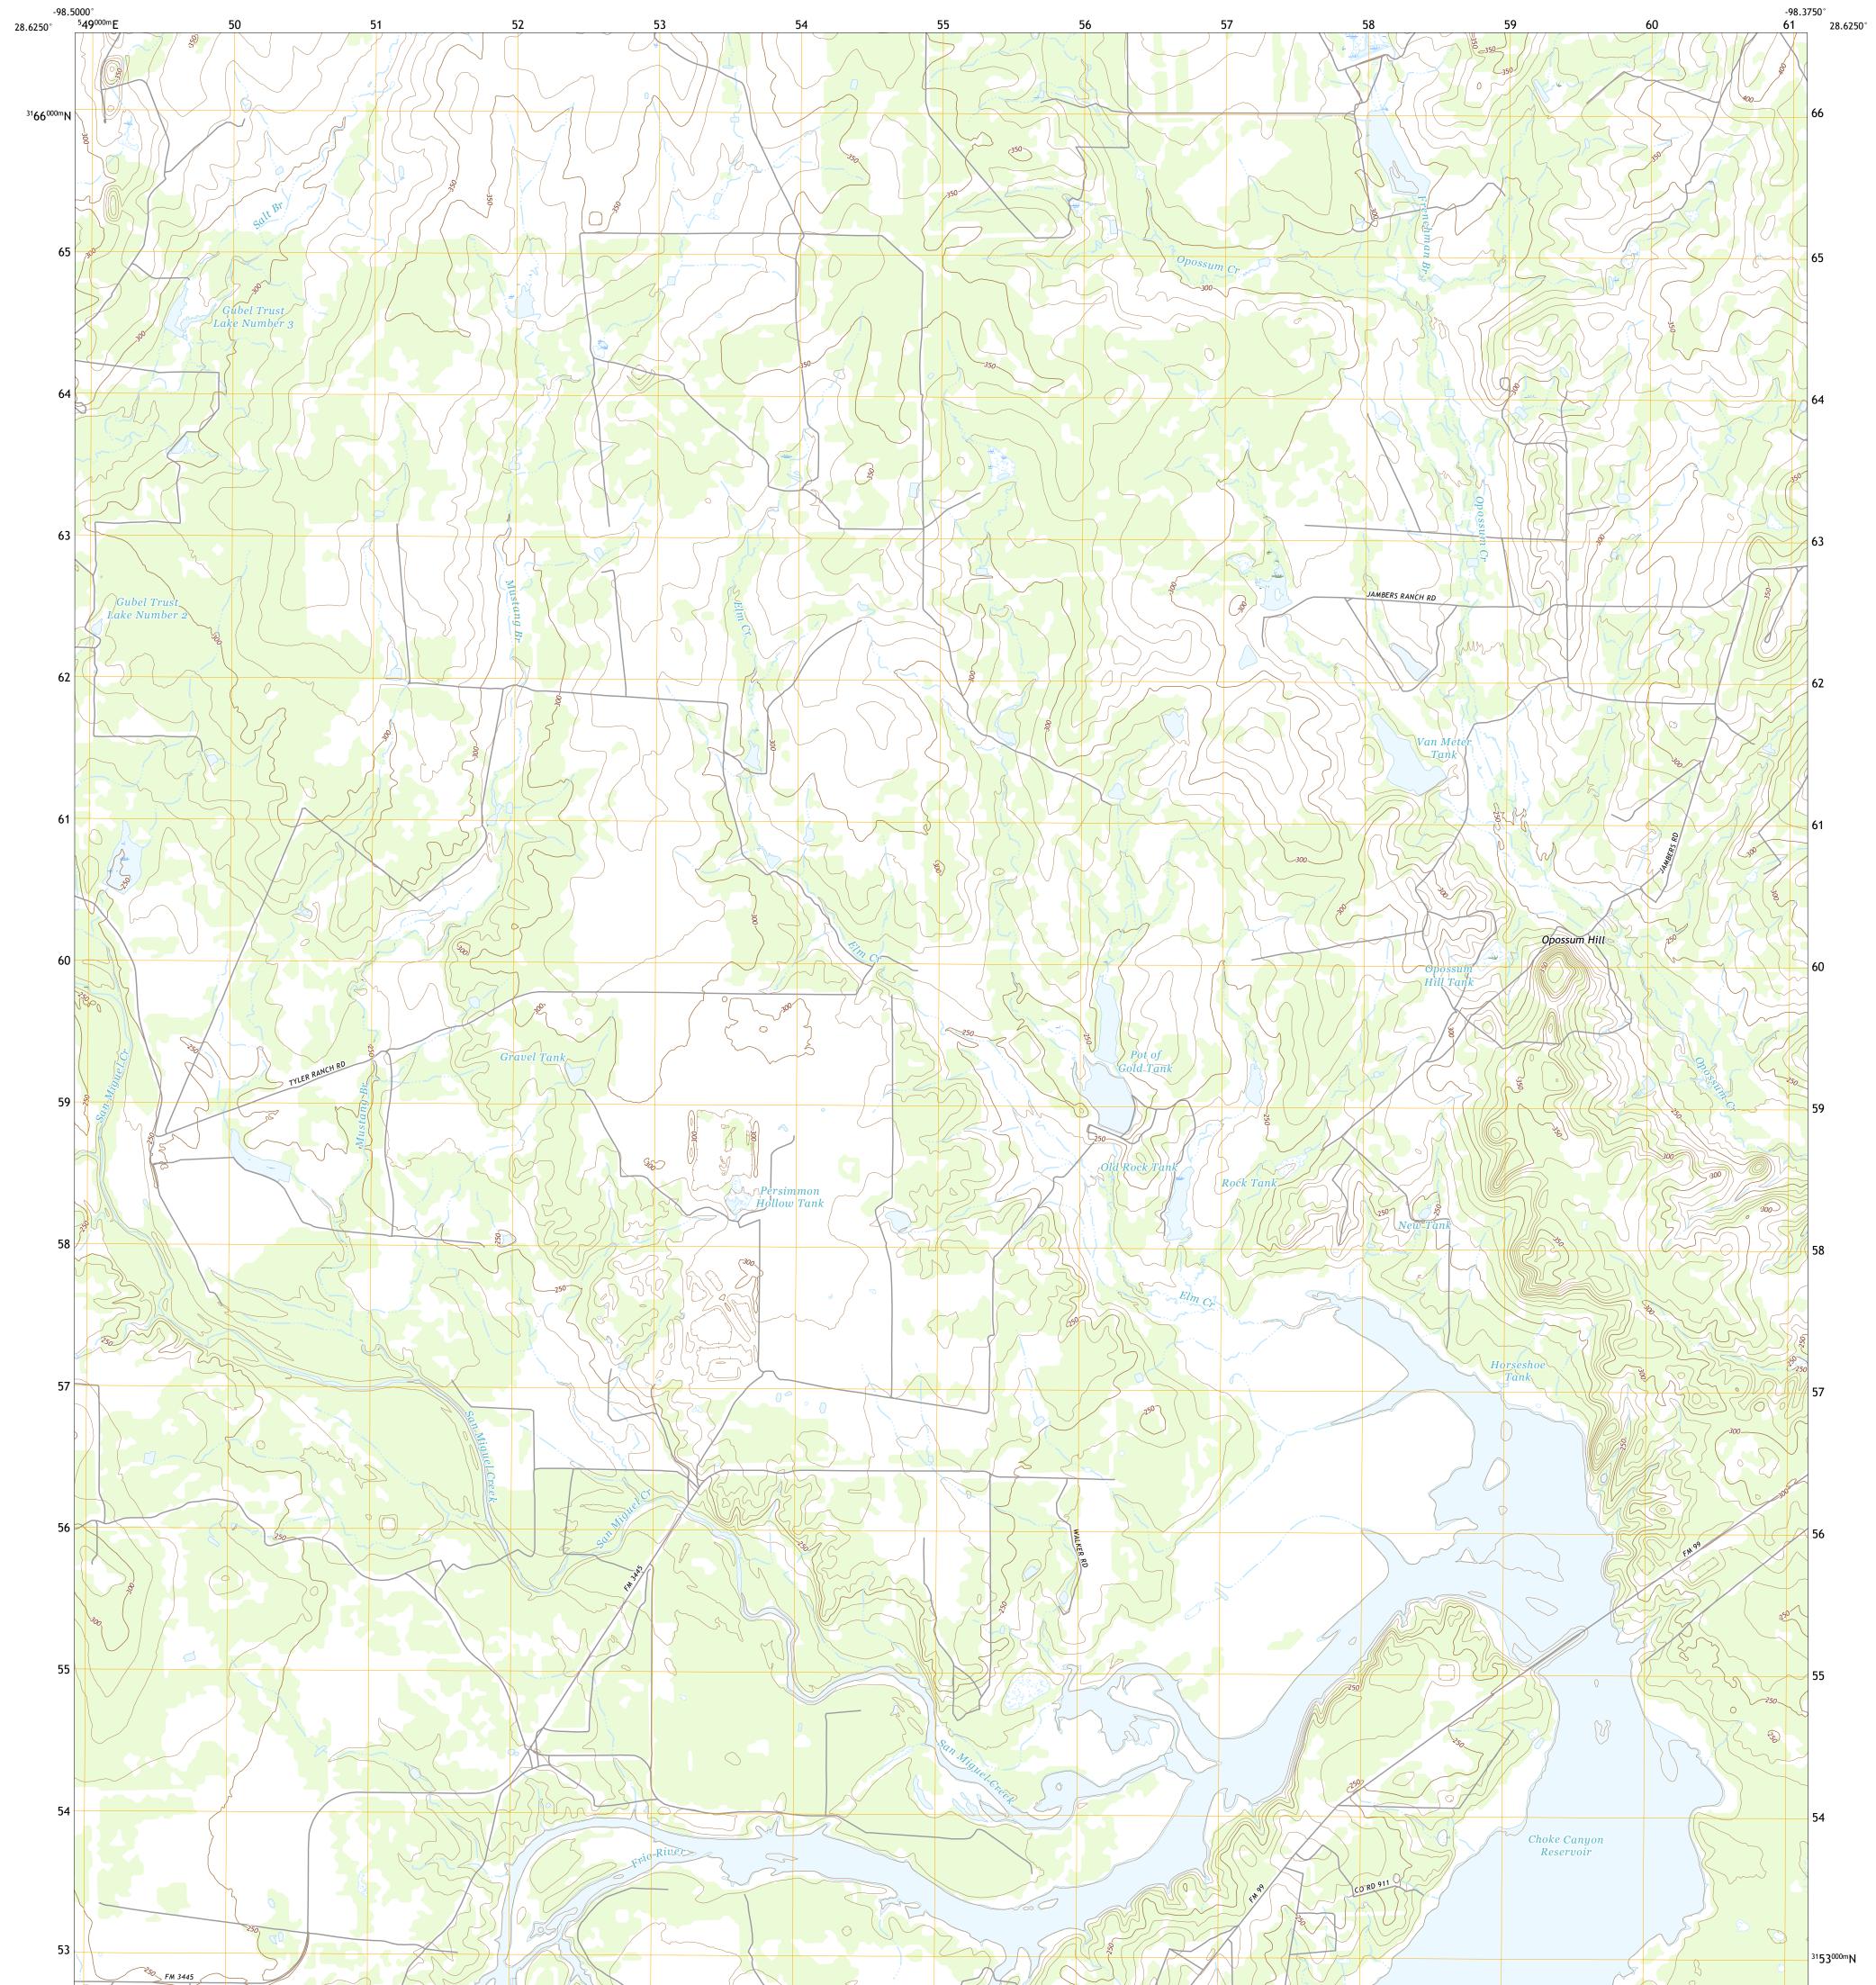

## U.S. DEPARTMENT OF THE INTERIOR U.S. GEOLOGICAL SURVEY

CROWTHER QUADRANGLE TEXAS - MCMULLEN COUNTY 7.5-MINUTE SERIES

**Produced by the United States Geological Survey** North American Datum of 1983 (NAD83) World Geodetic System of 1984 (WGS84). Projection and 1 000-meter grid:Universal Transverse Mercator, Zone 14R This map is not a legal document. Boundaries may be generalized for this map scale. Private lands within government reservations may not be shown. Obtain permission before entering private lands.