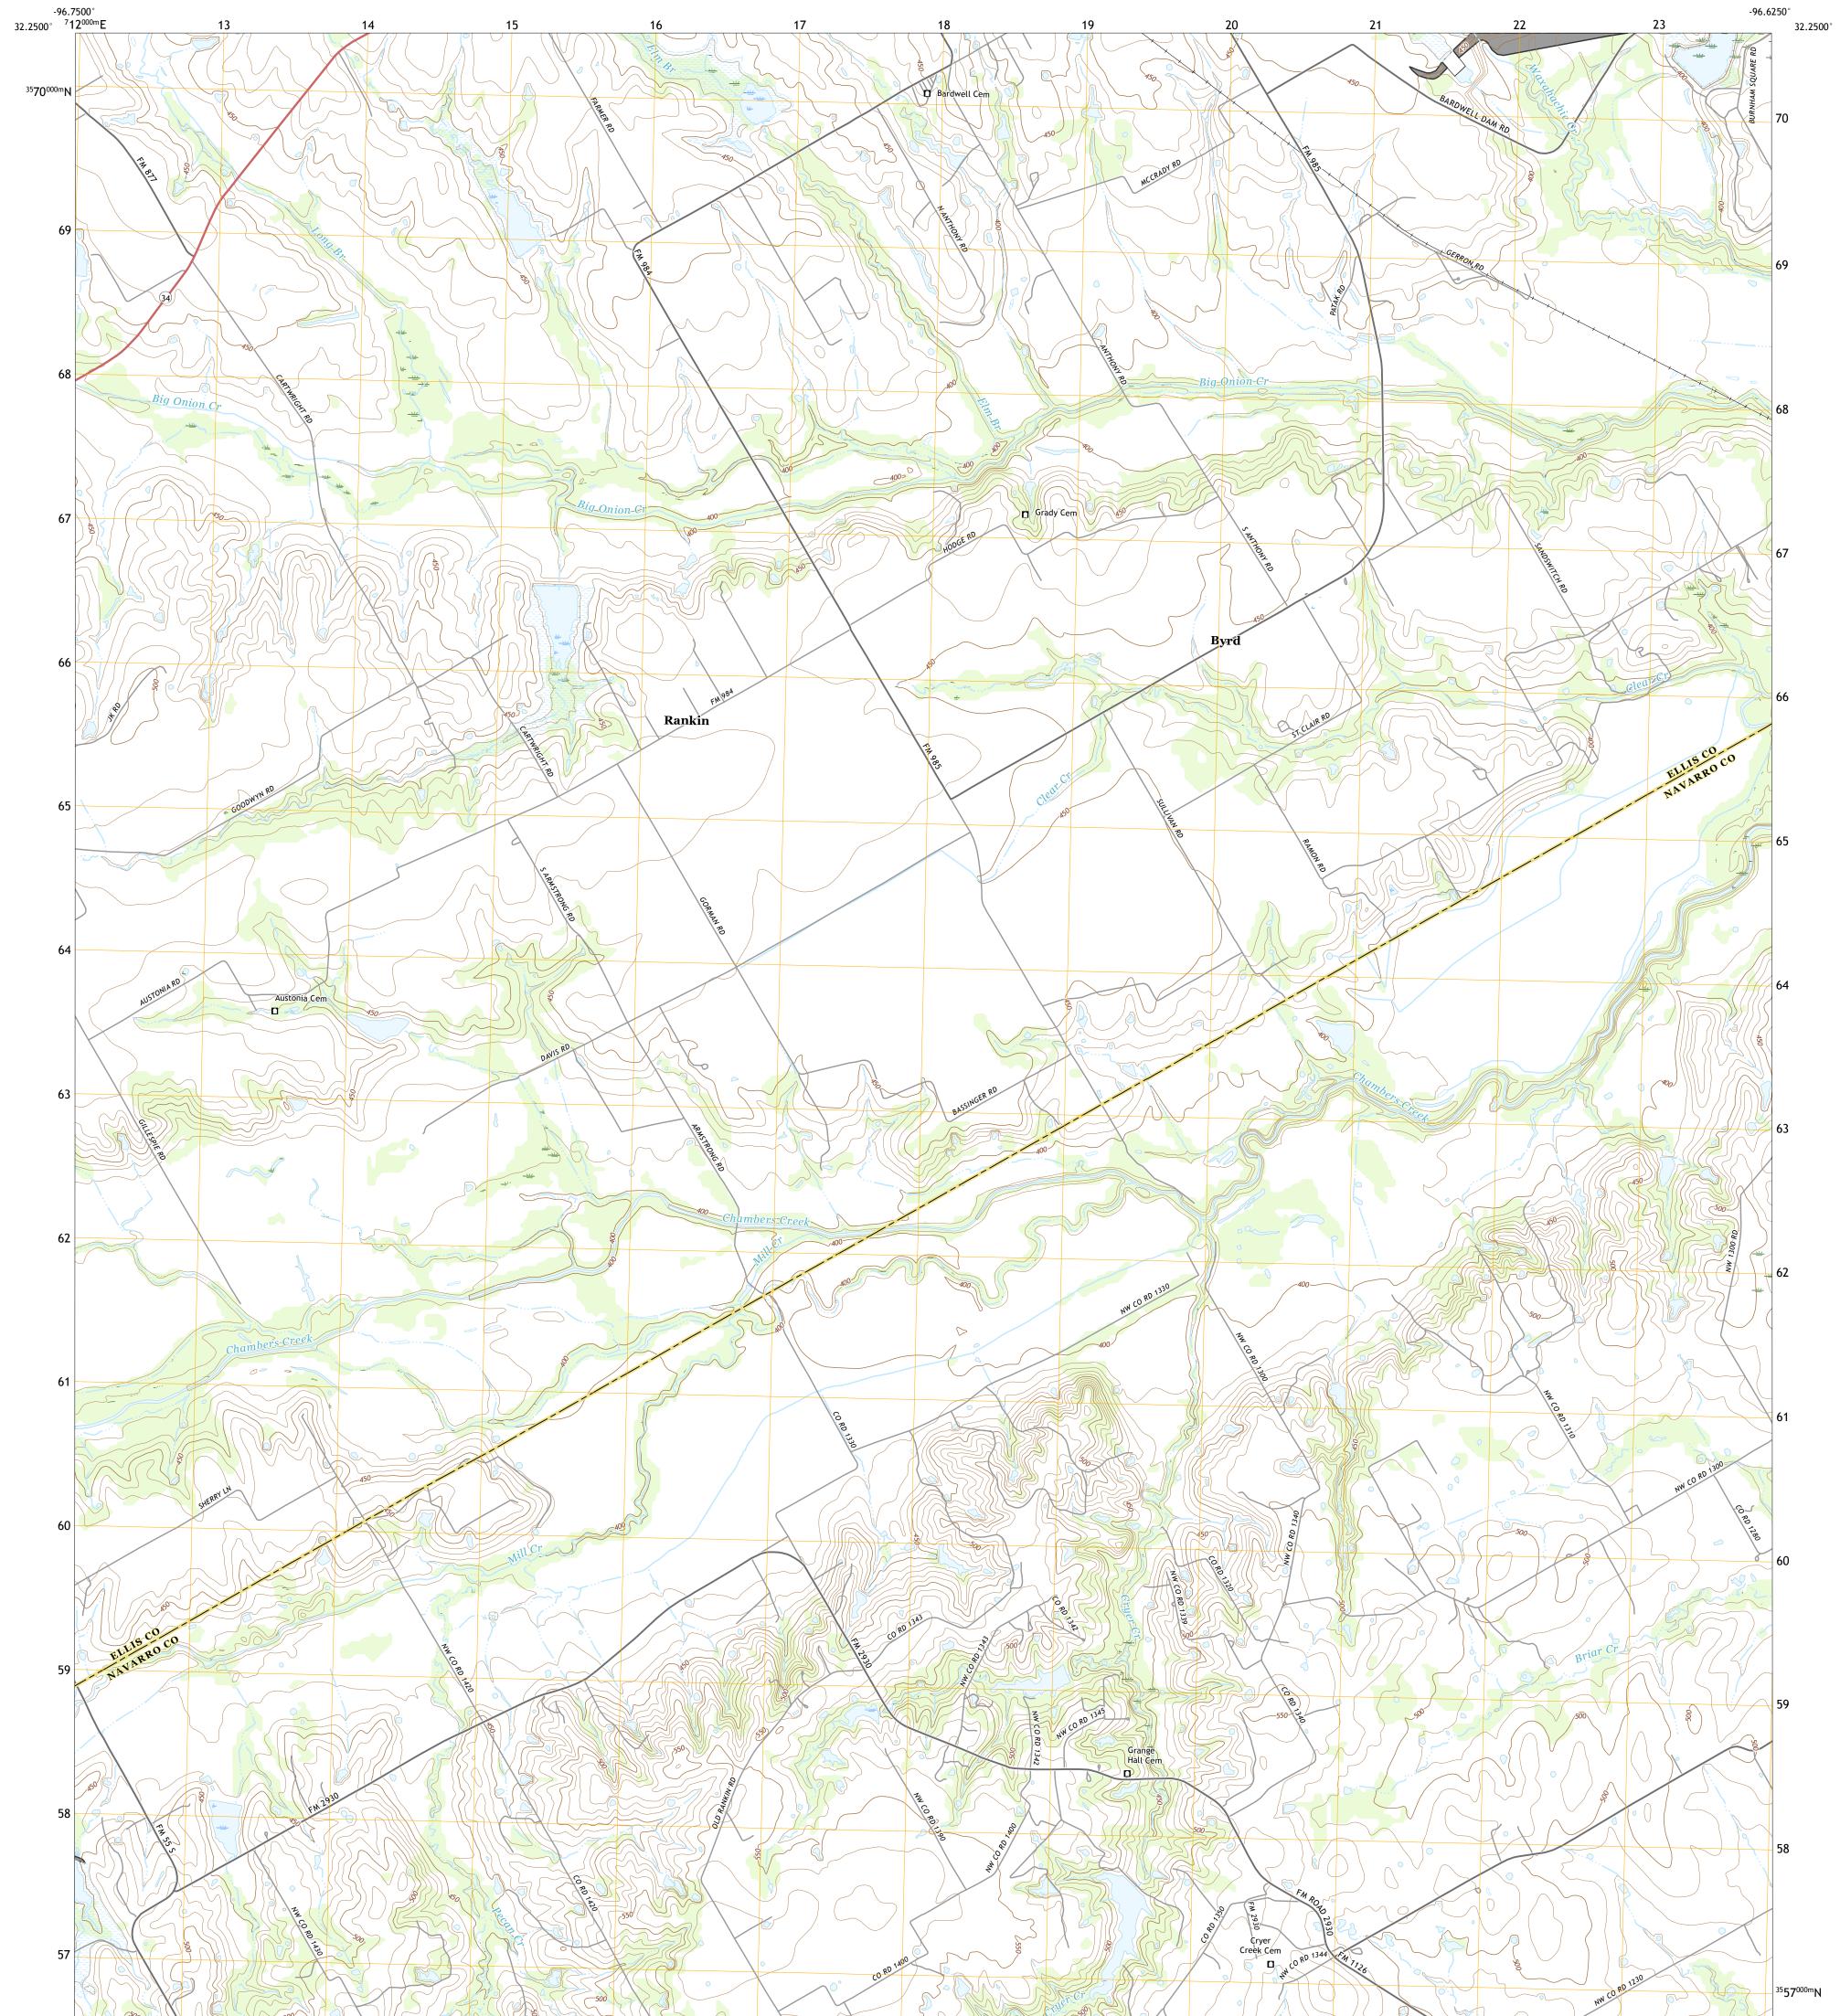

Produced by the United States Geological Survey North American Datum of 1983 (NAD83) World Geodetic System of 1984 (WGS84). Projection and 1 000-meter grid:Universal Transverse Mercator, Zone 14S This map is not a legal document. Boundaries may be generalized for this map scale. Private lands within government reservations may not be shown. Obtain permission before entering private lands.

.....NAIP, September 2016 - November 2016 U.S. Census Bureau, 2015 - 2018 ......GNIS, 1979 - 2000 .....National Hydrography Dataset, 2002 - 2018 .....National Elevation Dataset, 2003 - 2004 .....Multiple sources; see metadata file 2016 - 2017 Imagery.... Roads..... Names..... Hydrography..... Contours.... Boundaries... ..FWS National 1982 Wetlands... Wetlands Inventory