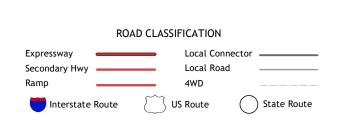

Produced by the United States Geological Survey
North American Datum of 1983 (NAD83)
World Geodetic System of 1984 (WGS84). Projection and
1 000-meter grid:Universal Transverse Mercator, Zone 14S

This map is not a legal document. Boundaries may be generalized for this map scale. Private lands within government reservations may not be shown. Obtain permission before

entering private lands.

Imagery.... Roads..... Names.....

Boundaries....

Wetlands...



U.S. National Grid 100,000 - m Square ID

Grid Zone Designation



This map was produced to conform with the National Geospatial Program US Topo Product Standard.



ADJOINING QUADRANGLES