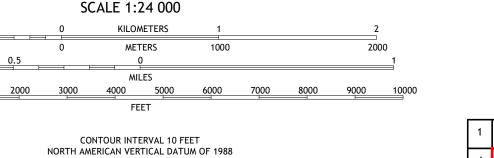

Produced by the United States Geological Survey
North American Datum of 1983 (NAD83)
World Geodetic System of 1984 (WGS84). Projection and
1 000-meter grid:Universal Transverse Mercator, Zone 14S

This map is not a legal document. Boundaries may be generalized for this map scale. Private lands within government reservations may not be shown. Obtain permission before

entering private lands.

Imagery.... Roads..... Names.....

Boundaries....

Wetlands...



U.S. National Grid 100,000 - m Square ID

Grid Zone Designation



This map was produced to conform with the National Geospatial Program US Topo Product Standard.



ADJOINING QUADRANGLES