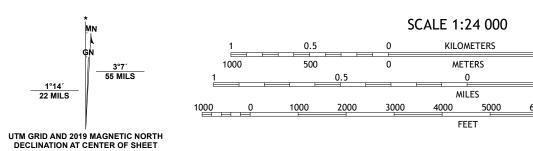

Produced by the United States Geological Survey
North American Datum of 1983 (NAD83)
World Geodetic System of 1984 (WGS84). Projection and
1 000-meter grid:Universal Transverse Mercator, Zone 14S

This map is not a legal document. Boundaries may be generalized for this map scale. Private lands within government reservations may not be shown. Obtain permission before

entering private lands.

Imagery.... Roads..... Names.....

Boundaries....

Wetlands...



U.S. National Grid 100,000 - m Square ID

Grid Zone Designation



This map was produced to conform with the National Geospatial Program US Topo Product Standard.



ADJOINING QUADRANGLES