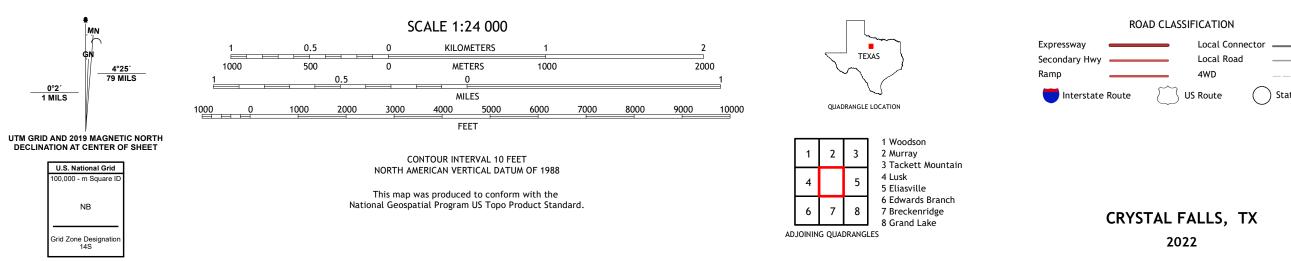

## U.S. DEPARTMENT OF THE INTERIOR U.S. GEOLOGICAL SURVEY

**Produced by the United States Geological Survey** North American Datum of 1983 (NAD83) World Geodetic System of 1984 (WGS84). Projection and 1 000-meter grid:Universal Transverse Mercator, Zone 14S This map is not a legal document. Boundaries may be generalized for this map scale. Private lands within government reservations may not be shown. Obtain permission before entering private lands.

\_

State Route