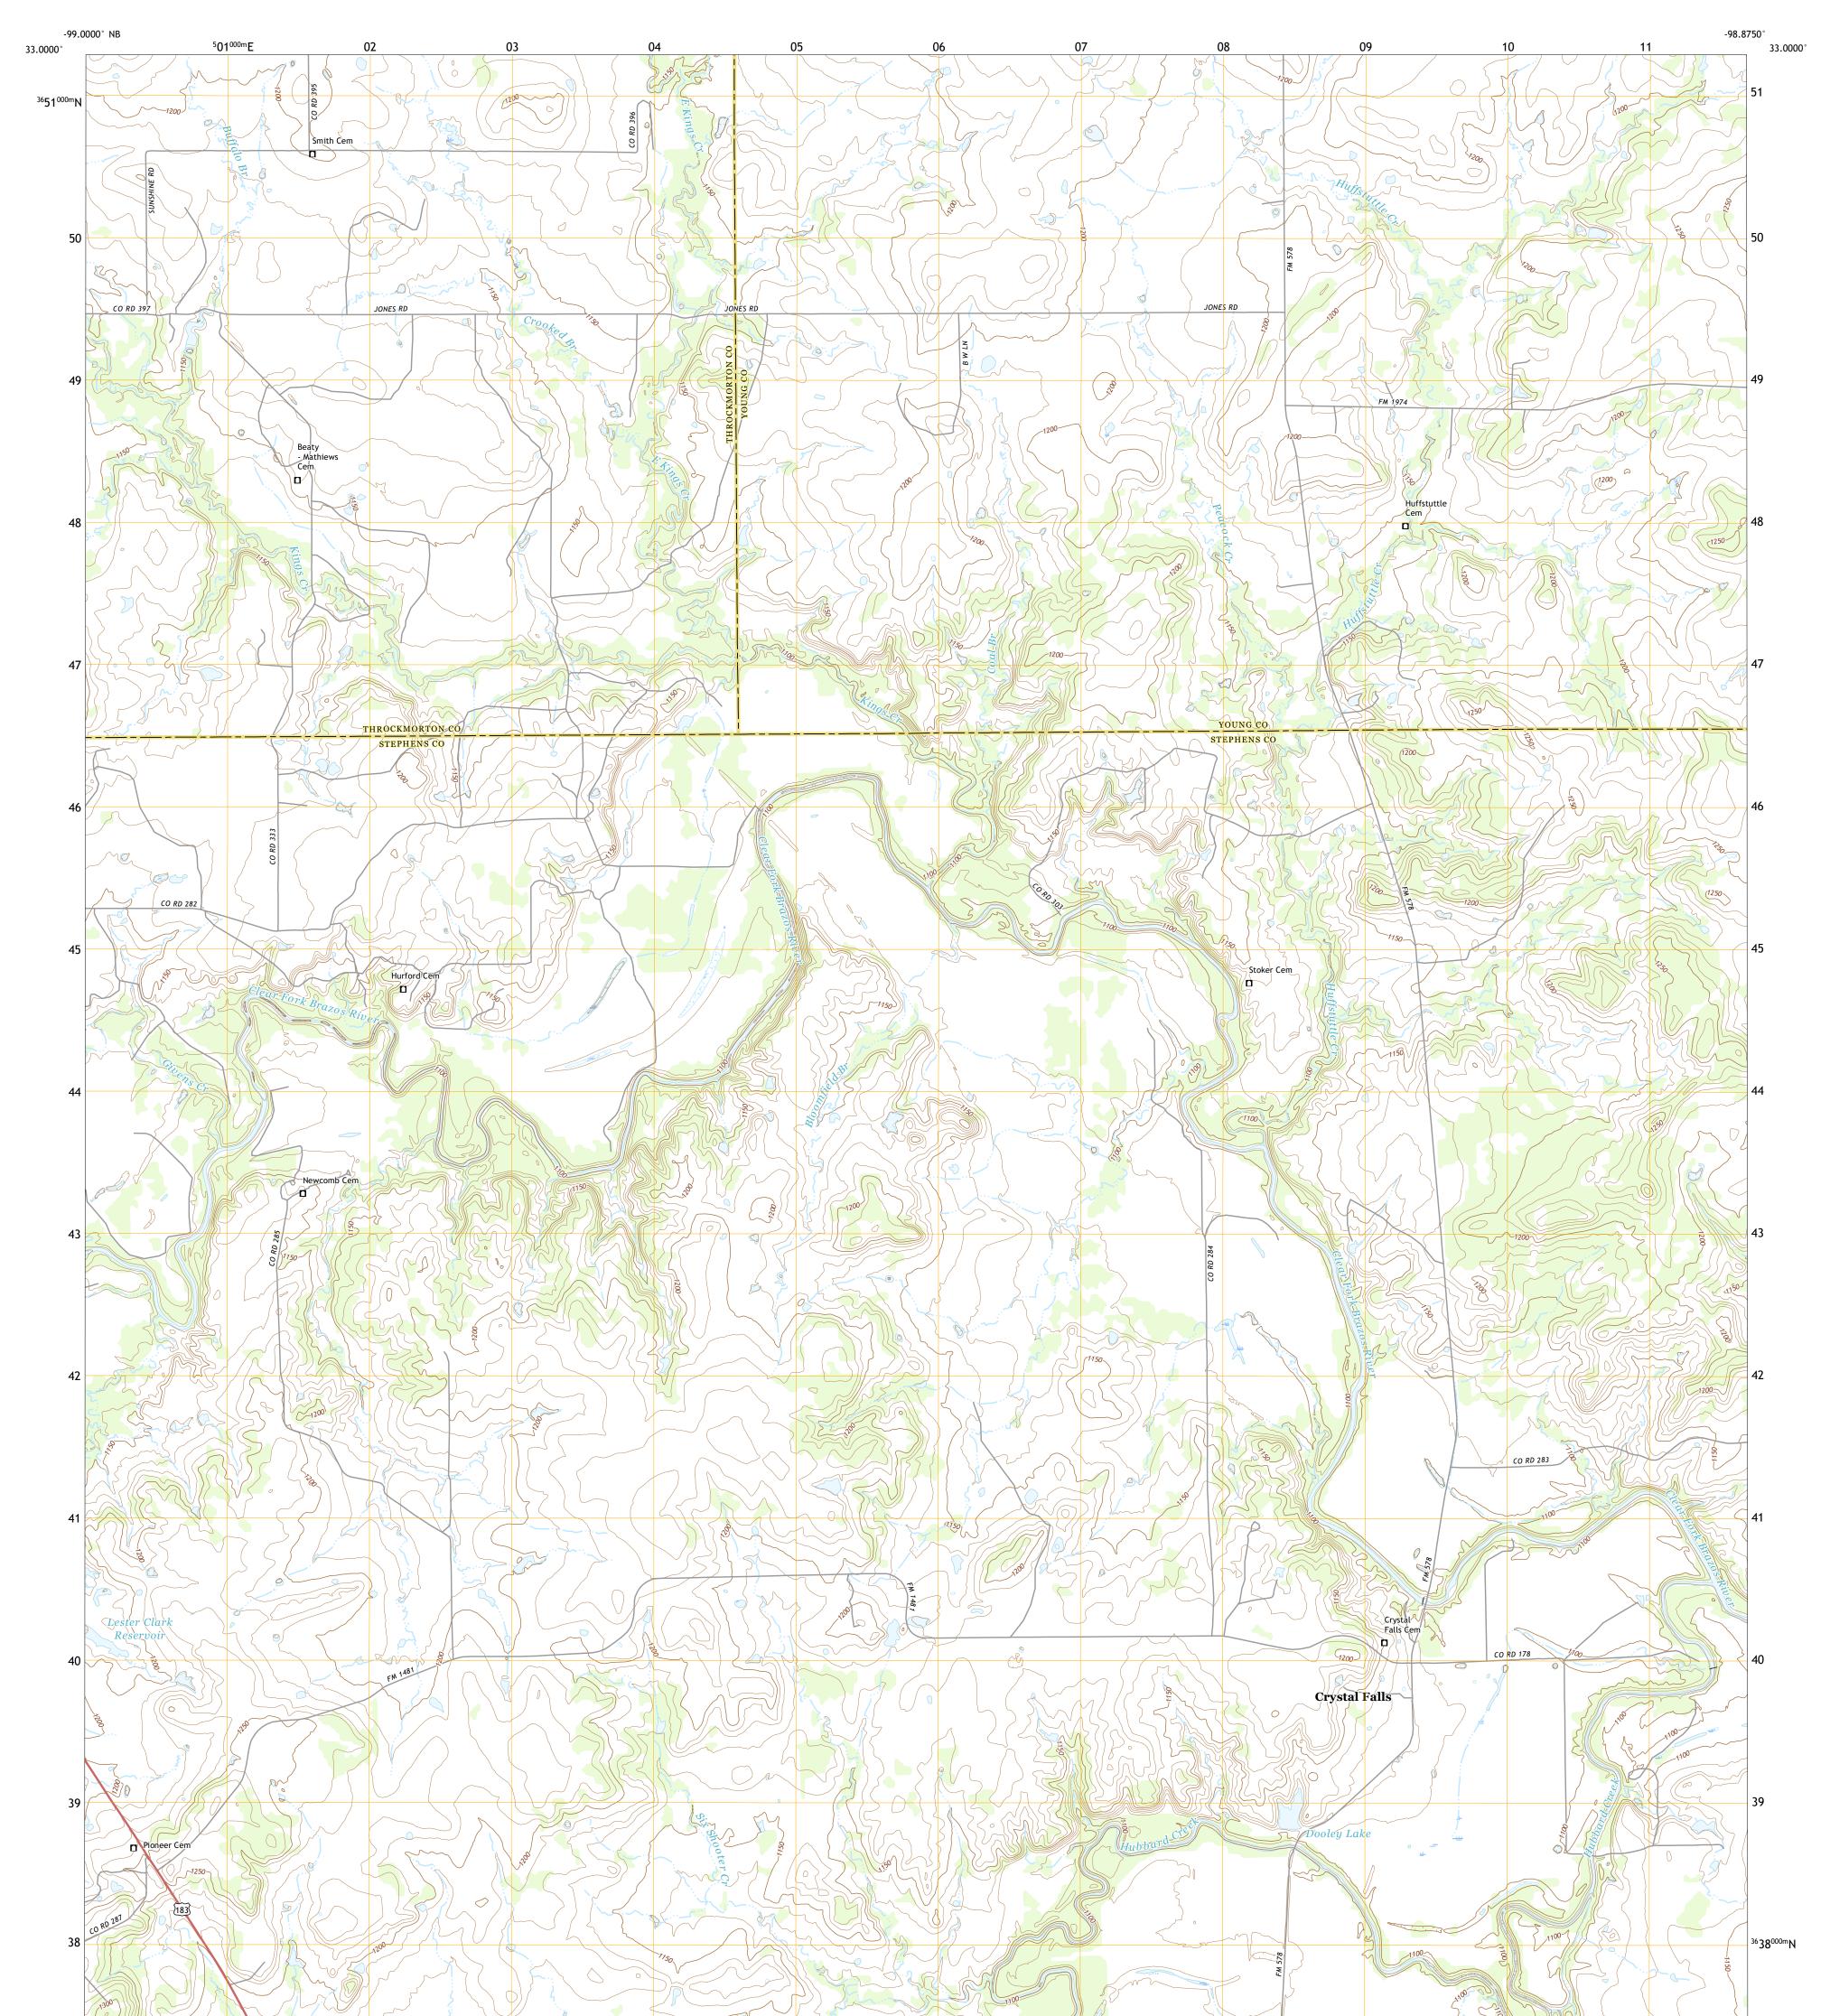

## U.S. DEPARTMENT OF THE INTERIOR U.S. GEOLOGICAL SURVEY

**Produced by the United States Geological Survey** North American Datum of 1983 (NAD83) World Geodetic System of 1984 (WGS84). Projection and 1 000-meter grid:Universal Transverse Mercator, Zone 14S This map is not a legal document. Boundaries may be generalized for this map scale. Private lands within government reservations may not be shown. Obtain permission before entering private lands.

.....NAIP, September 2016 - November 2016 U.S. Census Bureau, 2015 - 2018 .....GNIS, 1979 - 2022 .....National Hydrography Dataset, 2002 - 2018 .....National Elevation Dataset, 2019 - 2019 .....Multiple sources; see metadata file 2019 - 2021 Imagery.... Roads..... Names..... Hydrography..... Contours.... Boundaries.... Wetlands.... ..FWS National Wetlands Inventory Not Available