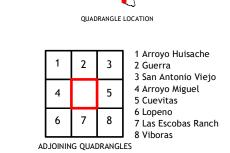

0°2′ 1 MILS

U.S. National Grid 100,000 - m Square ID

NQ

Grid Zone Designation

Produced by the United States Geological Survey

This map is not a legal document. Boundaries may be generalized for this map scale. Private lands within government reservations may not be shown. Obtain permission before

North American Datum of 1983 (NAD83) World Geodetic System of 1984 (WGS84). Projection and 1 000-meter grid:Universal Transverse Mercator, Zone 14R

entering private lands.

Hydrography..... Contours.....Mult

Imagery.... Roads..... Names.....

Wetlands....





ROAD CLASSIFICATION

US Route

Secondary Hwy -

Interstate Route

Ramp

Local Connector ——

State Route

Local Road

4WD