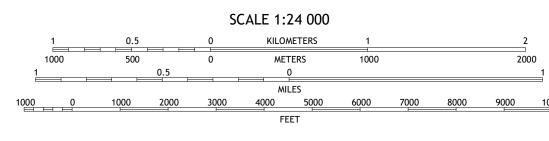

0°2′ 1 MILS

U.S. National Grid 100,000 - m Square ID

NQ

Grid Zone Designation

Produced by the United States Geological Survey

This map is not a legal document. Boundaries may be generalized for this map scale. Private lands within government reservations may not be shown. Obtain permission before

North American Datum of 1983 (NAD83) World Geodetic System of 1984 (WGS84). Projection and 1 000-meter grid:Universal Transverse Mercator, Zone 14R

entering private lands.

Hydrography..... Contours.....Mult

Imagery.... Roads..... Names.....

Wetlands....





ROAD CLASSIFICATION

US Route

Secondary Hwy -

Interstate Route

Ramp

Local Connector ——

State Route

Local Road

4WD