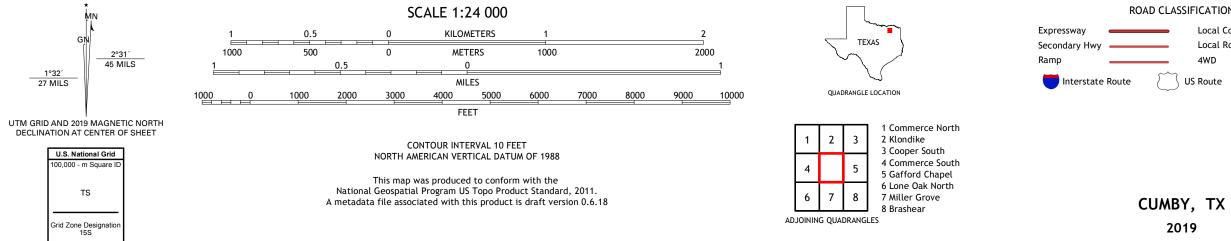

## U.S. DEPARTMENT OF THE INTERIOR U.S. GEOLOGICAL SURVEY

CUMBY QUADRANGLE TEXAS 7.5-MINUTE SERIES

Produced by the United States Geological Survey North American Datum of 1983 (NAD83) World Geodetic System of 1984 (WGS84). Projection and 1 000-meter grid:Universal Transverse Mercator, Zone 155 This map is not a legal document. Boundaries may be generalized for this map scale. Private lands within government reservations may not be shown. Obtain permission before entering private lands.