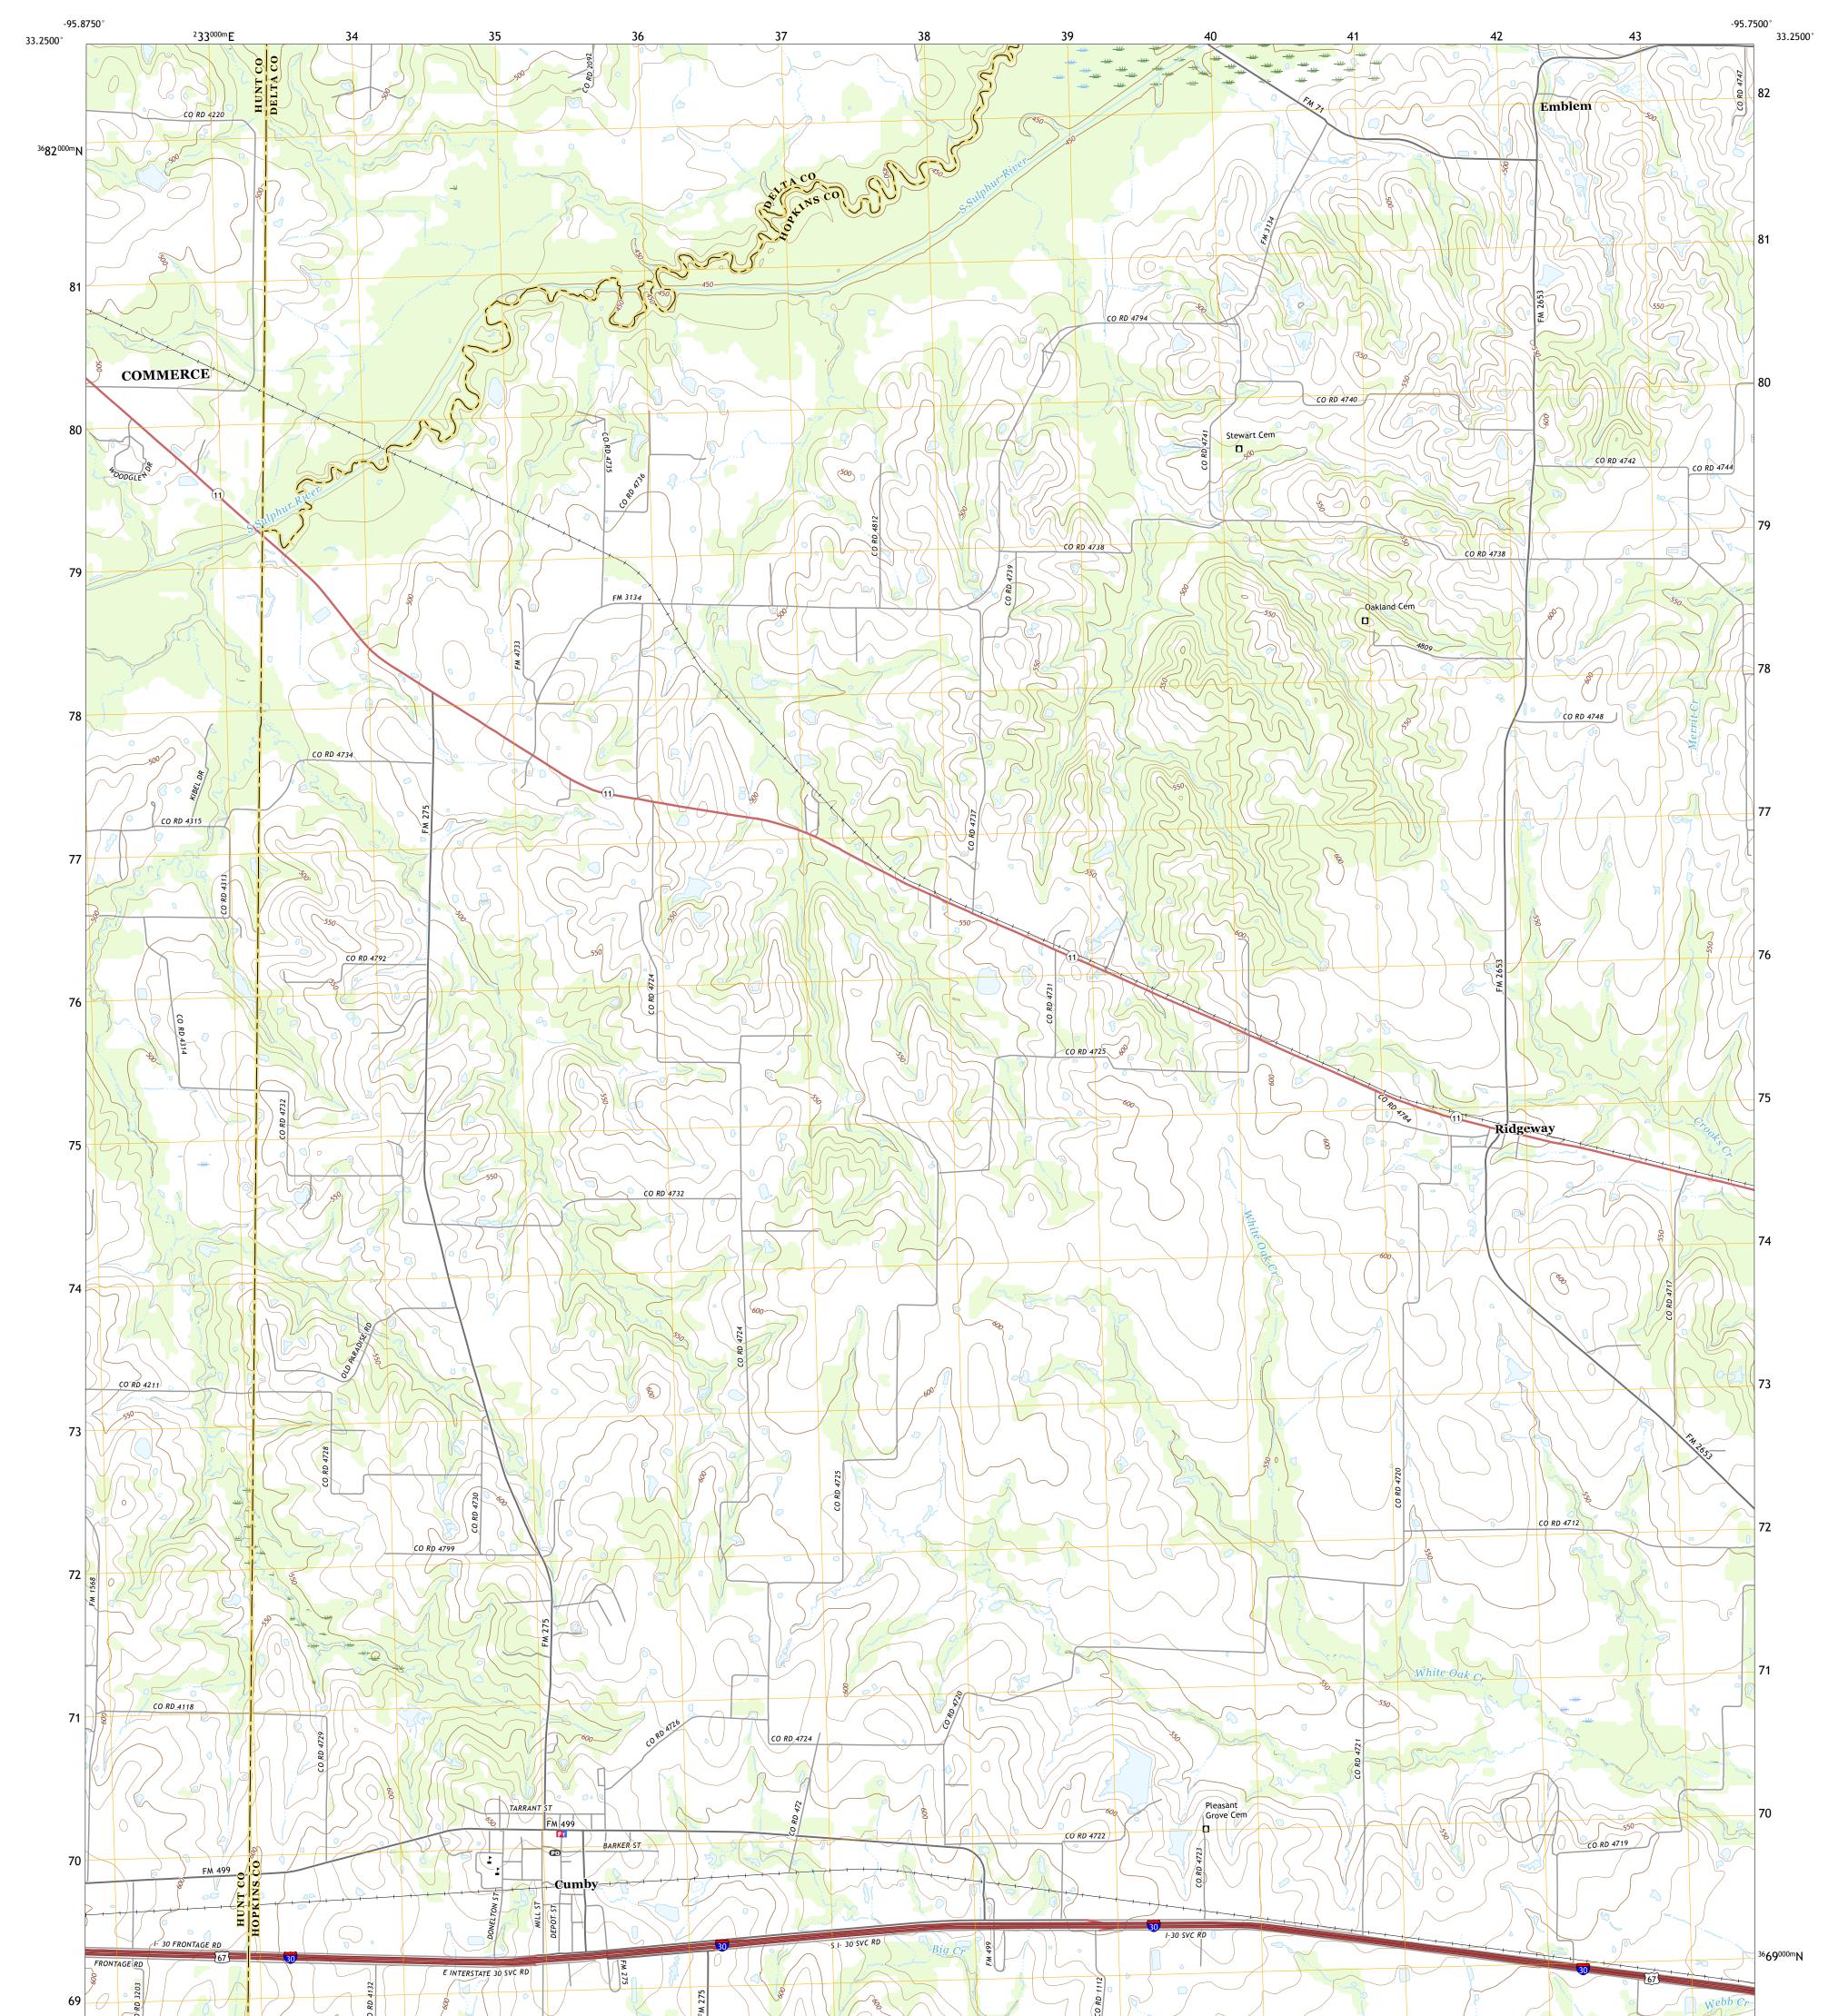

## U.S. DEPARTMENT OF THE INTERIOR U.S. GEOLOGICAL SURVEY

CUMBY QUADRANGLE TEXAS 7.5-MINUTE SERIES

Produced by the United States Geological Survey North American Datum of 1983 (NAD83) World Geodetic System of 1984 (WGS84). Projection and 1 000-meter grid:Universal Transverse Mercator, Zone 155 This map is not a legal document. Boundaries may be generalized for this map scale. Private lands within government reservations may not be shown. Obtain permission before entering private lands.