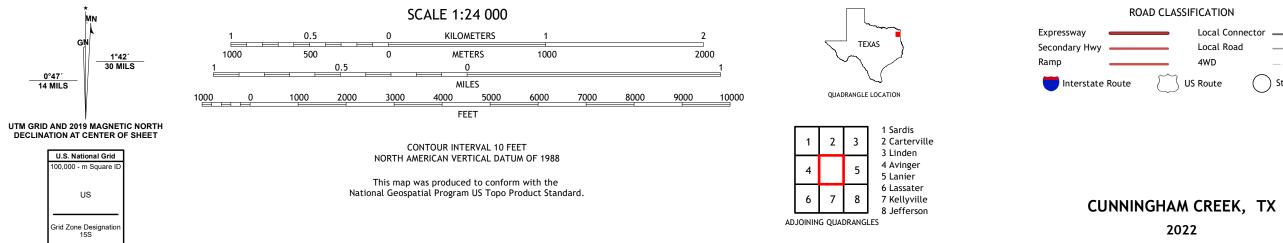

## U.S. DEPARTMENT OF THE INTERIOR U.S. GEOLOGICAL SURVEY

CUNNINGHAM CREEK QUADRANGLE TEXAS 7.5-MINUTE SERIES

**Produced by the United States Geological Survey** North American Datum of 1983 (NAD83) World Geodetic System of 1984 (WGS84). Projection and 1 000-meter grid:Universal Transverse Mercator, Zone 15S This map is not a legal document. Boundaries may be generalized for this map scale. Private lands within government reservations may not be shown. Obtain permission before entering private lands.