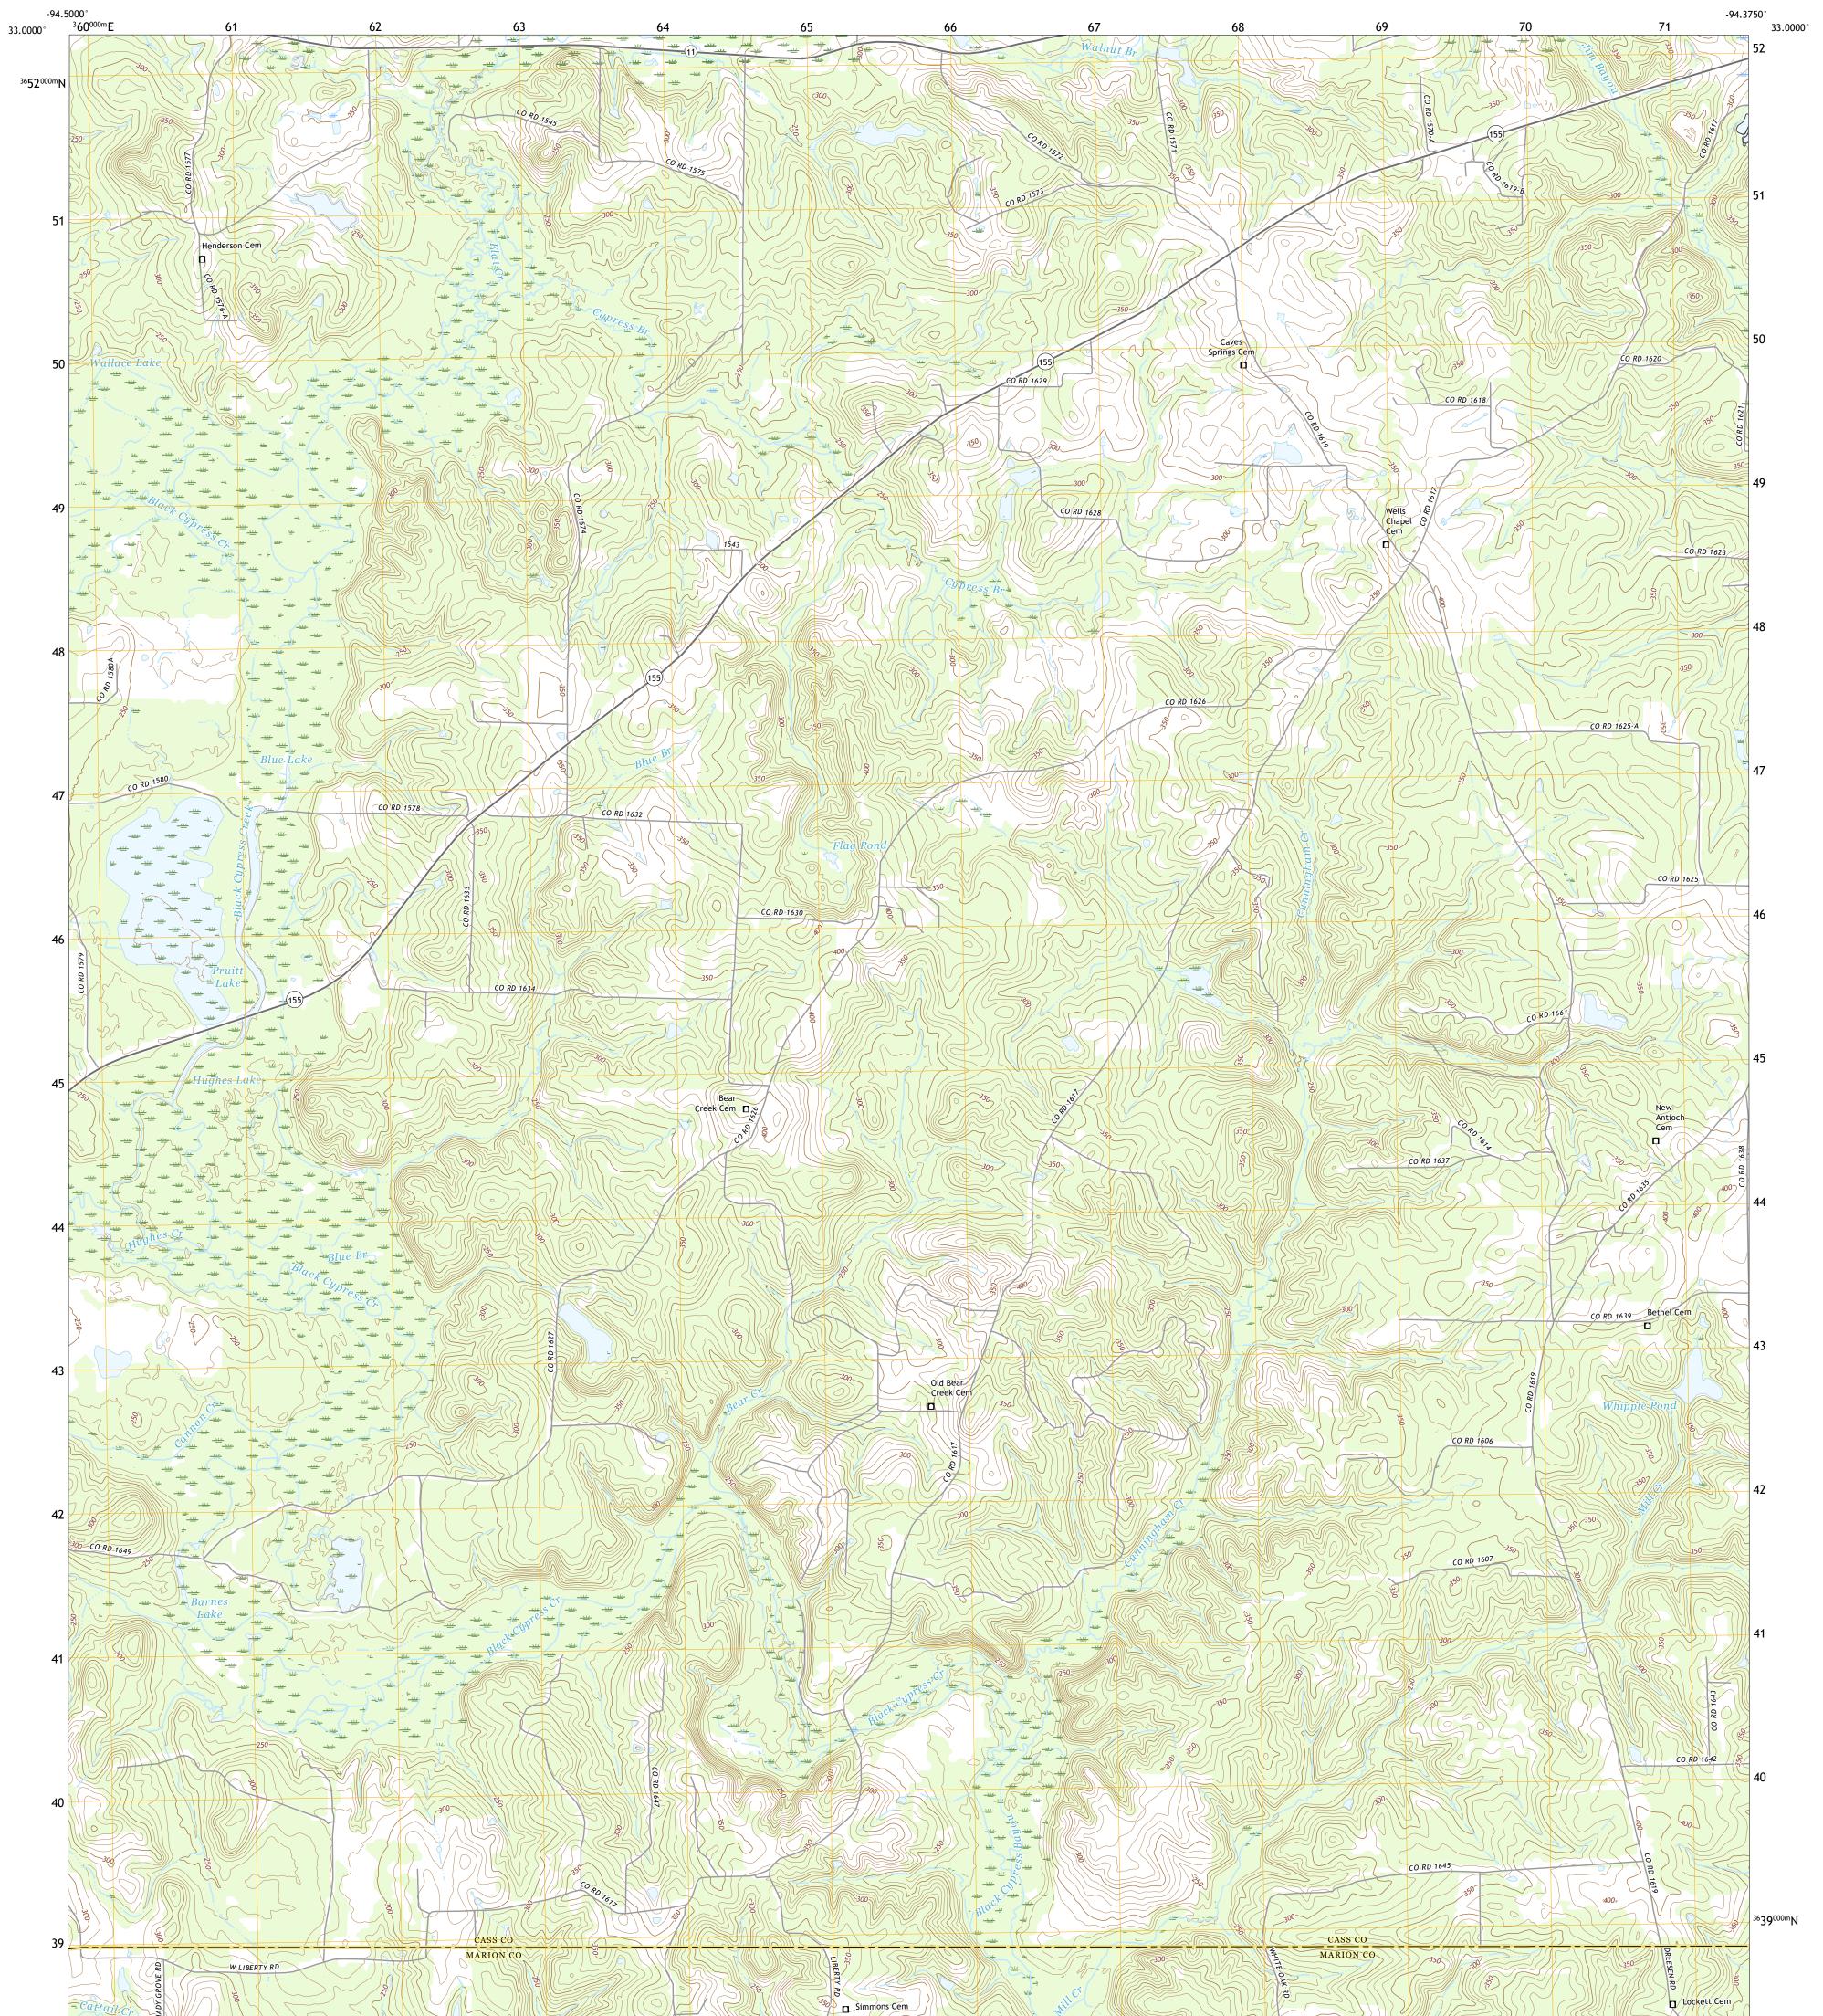

## U.S. DEPARTMENT OF THE INTERIOR U.S. GEOLOGICAL SURVEY

CUNNINGHAM CREEK QUADRANGLE TEXAS 7.5-MINUTE SERIES

**Produced by the United States Geological Survey** North American Datum of 1983 (NAD83) World Geodetic System of 1984 (WGS84). Projection and 1 000-meter grid:Universal Transverse Mercator, Zone 15S This map is not a legal document. Boundaries may be generalized for this map scale. Private lands within government reservations may not be shown. Obtain permission before entering private lands.