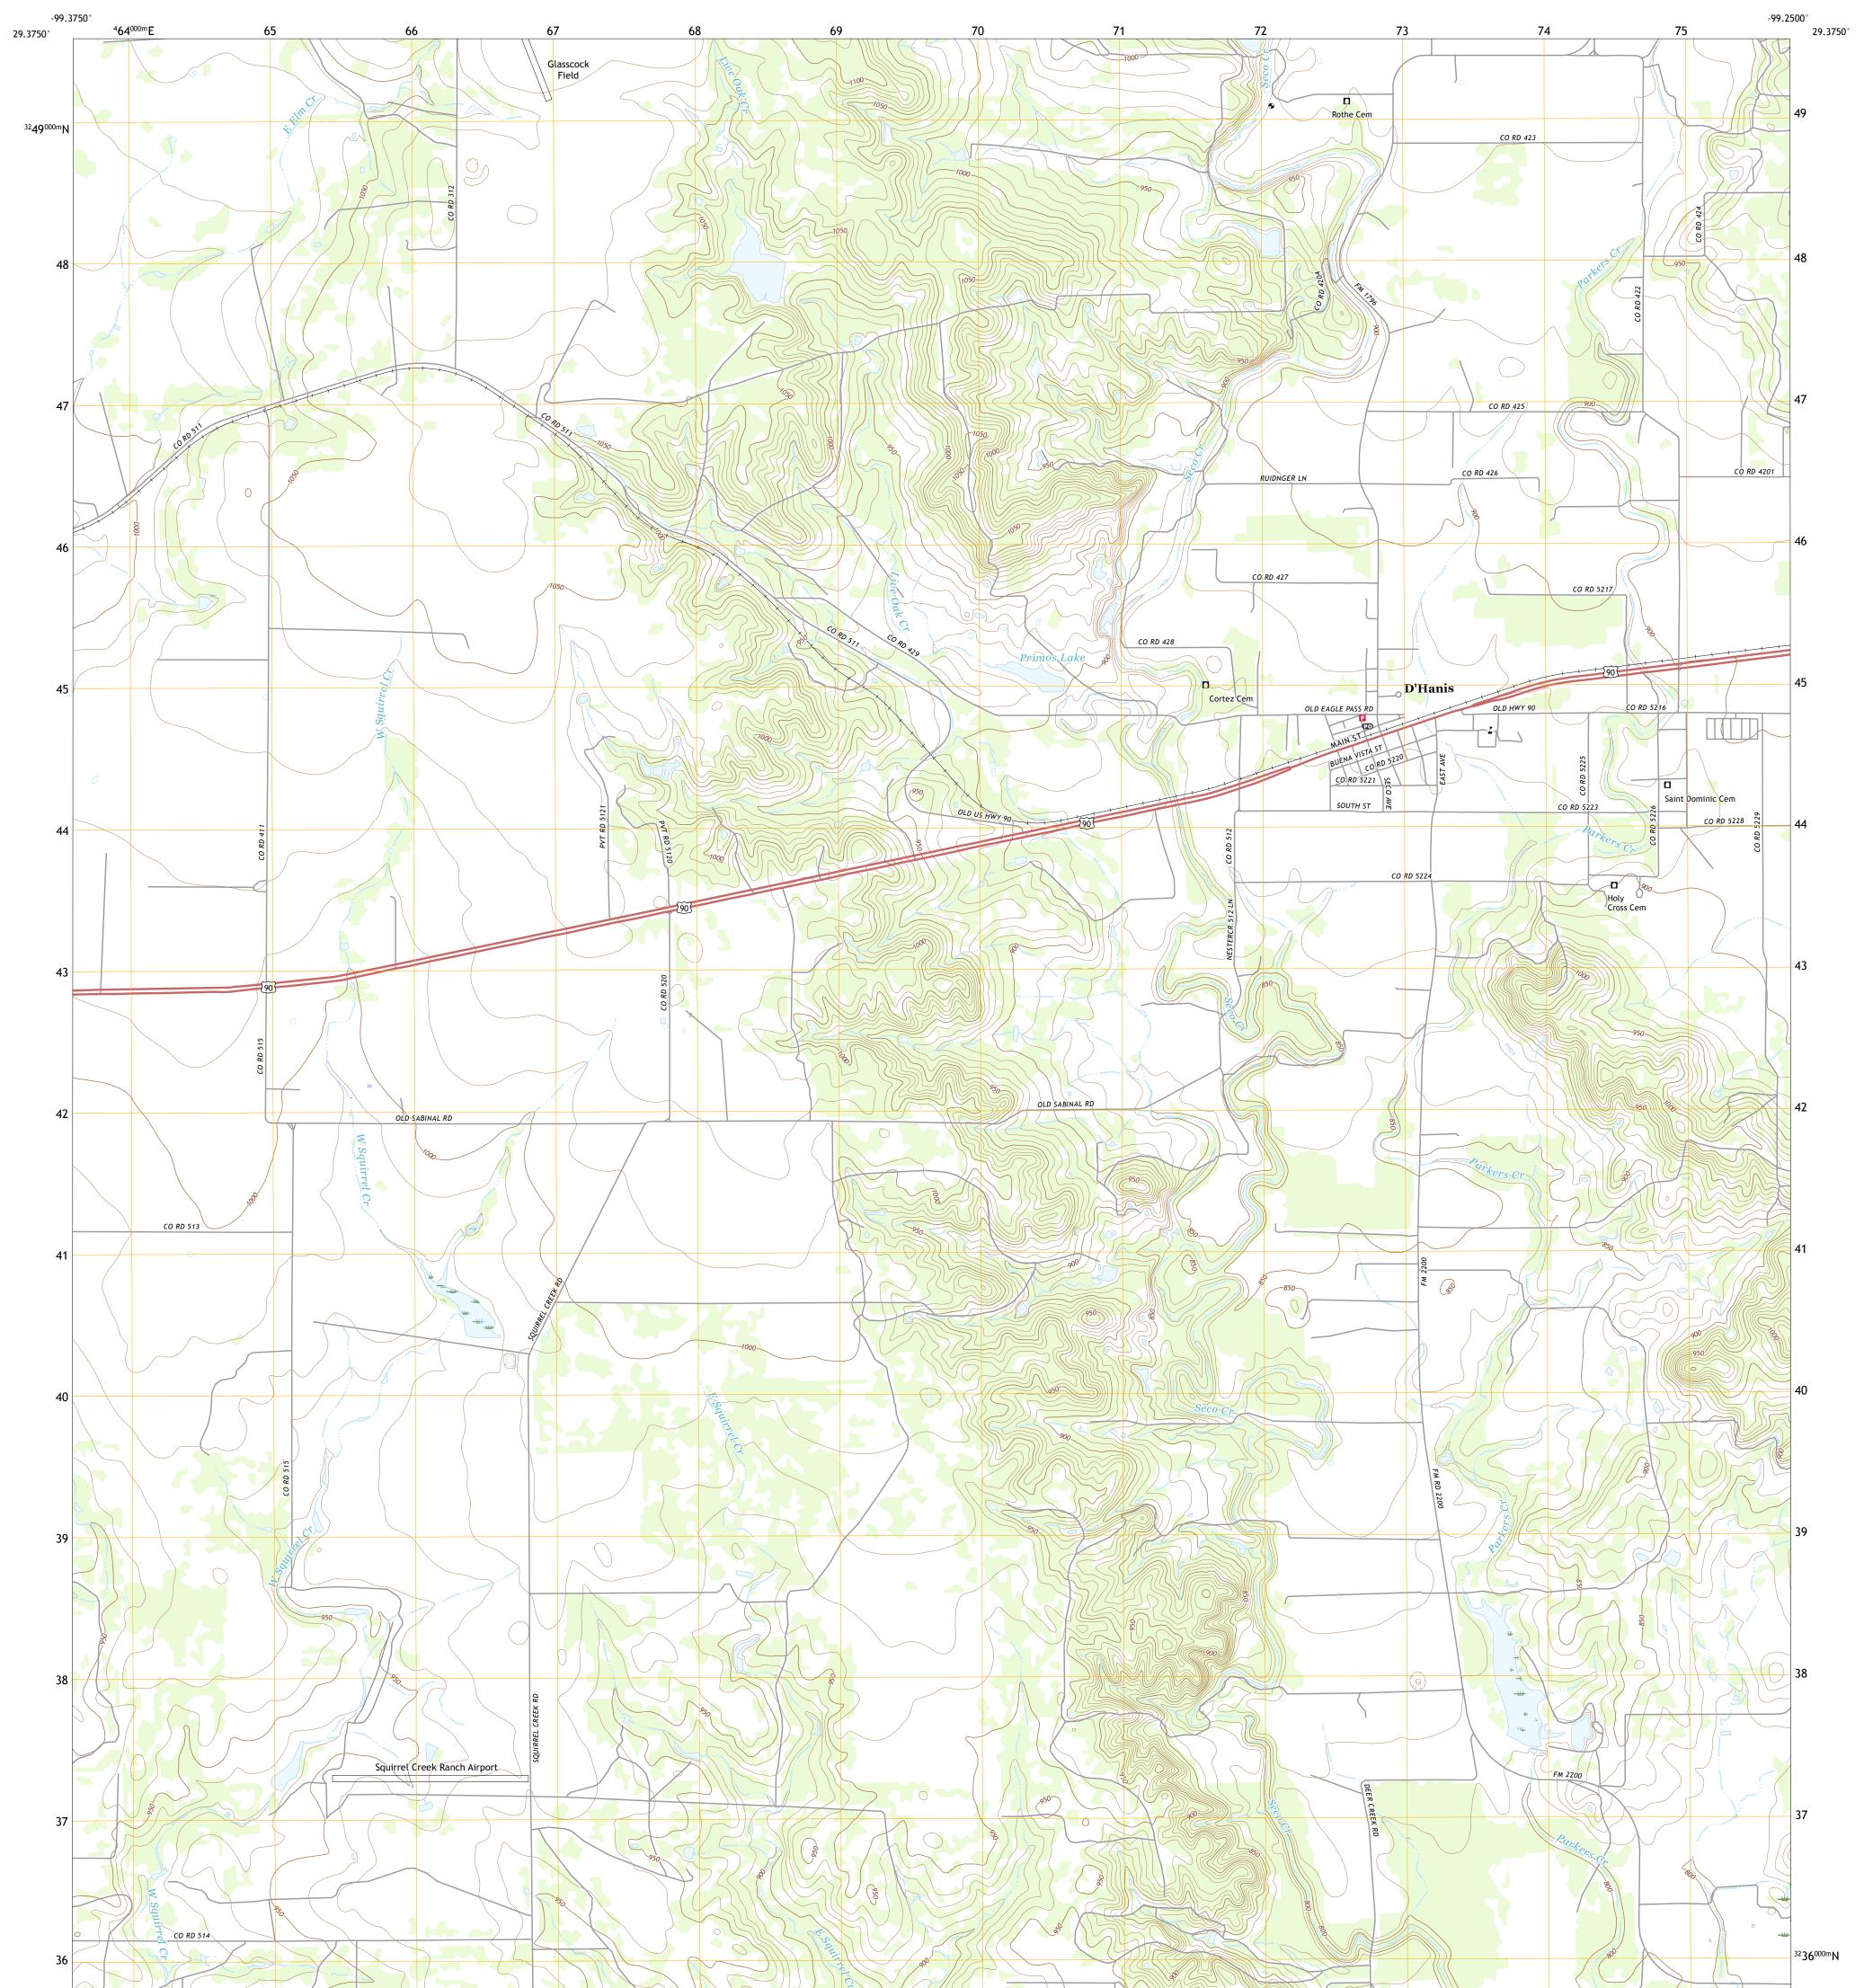

## U.S. DEPARTMENT OF THE INTERIOR U.S. GEOLOGICAL SURVEY

## D'HANIS QUADRANGLE TEXAS - MEDINA COUNTY 7.5-MINUTE SERIES

Produced by the United States Geological Survey North American Datum of 1983 (NAD83) World Geodetic System of 1984 (WGS84). Projection and 1 000-meter grid:Universal Transverse Mercator, Zone 14R This map is not a legal document. Boundaries may be generalized for this map scale. Private lands within government reservations may not be shown. Obtain permission before entering private lands.

.....NAIP, September 2016 - November 2016 U.S. Census Bureau, 2015 ......GNIS, 1979 - 2018 .....National Hydrography Dataset, 2002 .....National Elevation Dataset, 2003 .....Aultiple sources; see metadata file 2016 - 2017 Imagery... Roads..... Names..... Hydrography...... Contours..... Boundaries... 1983 National Wetlands... ..FWS Wetlands Inventory