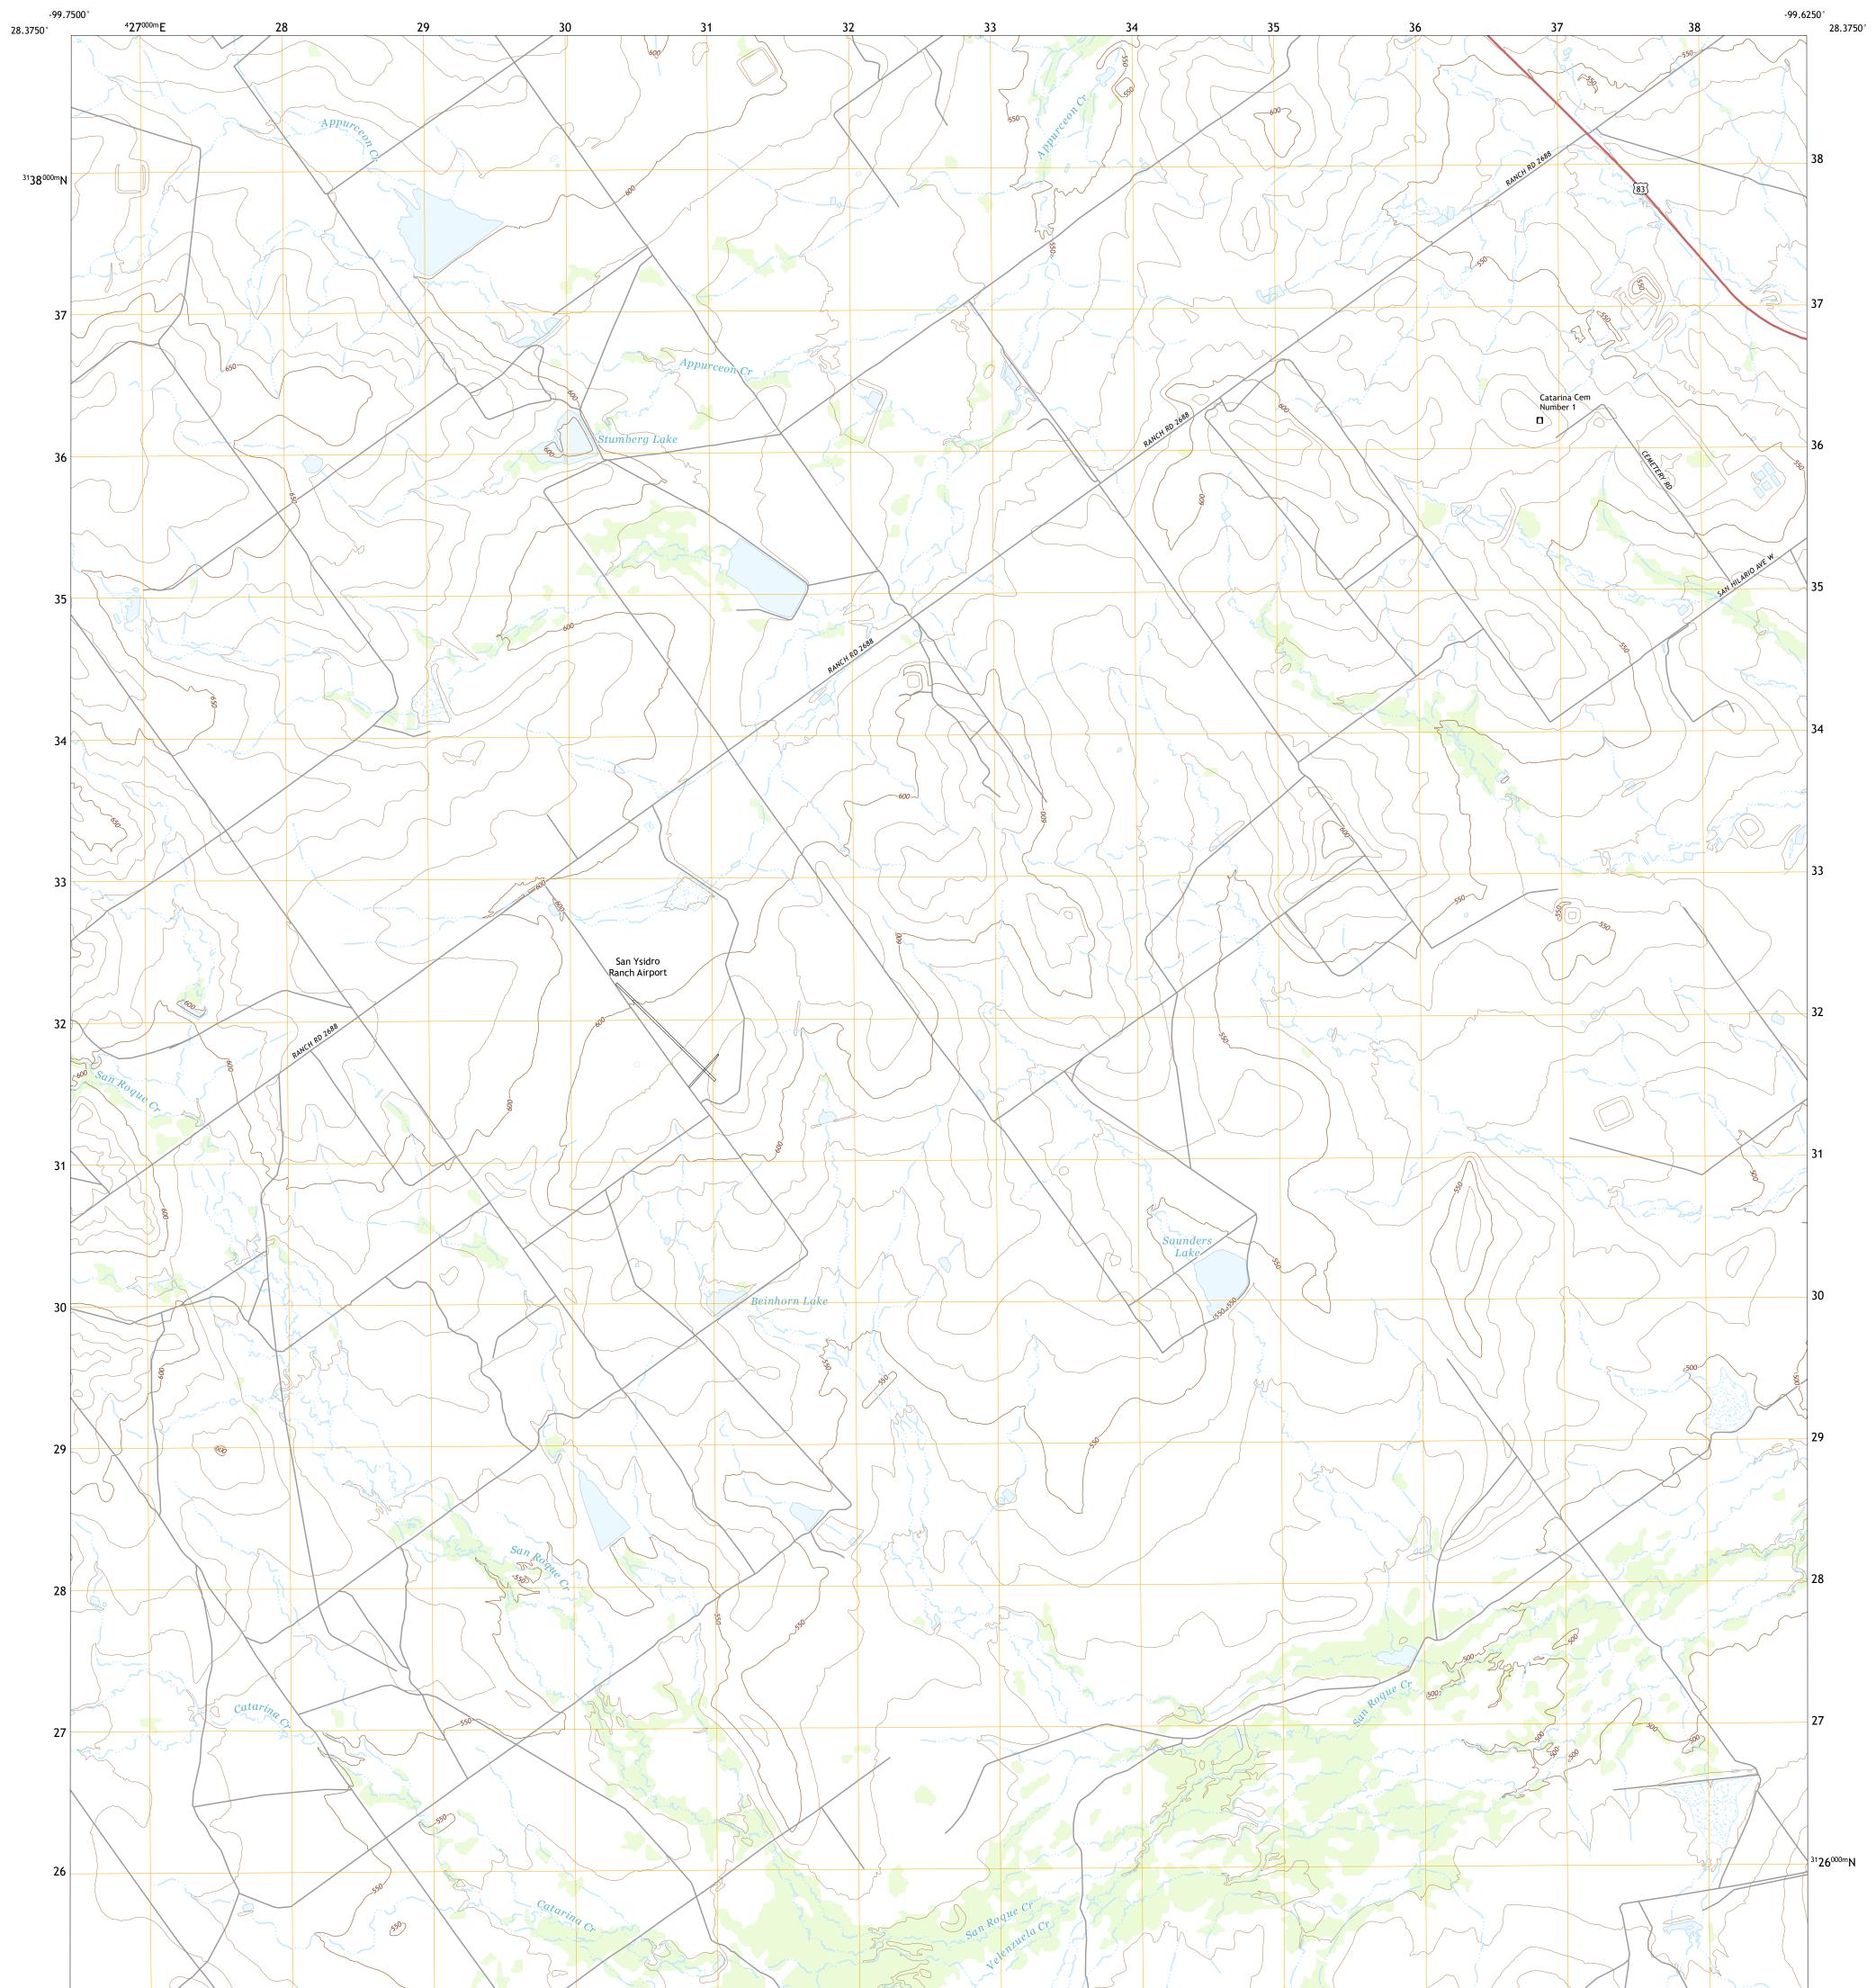

## U.S. DEPARTMENT OF THE INTERIOR U.S. GEOLOGICAL SURVEY

DABNEY TANK QUADRANGLE TEXAS - DIMMIT COUNTY 7.5-MINUTE SERIES

Produced by the United States Geological Survey North American Datum of 1983 (NAD83) World Geodetic System of 1984 (WGS84). Projection and 1 000-meter grid:Universal Transverse Mercator, Zone 14R This map is not a legal document. Boundaries may be generalized for this map scale. Private lands within government reservations may not be shown. Obtain permission before entering private lands.