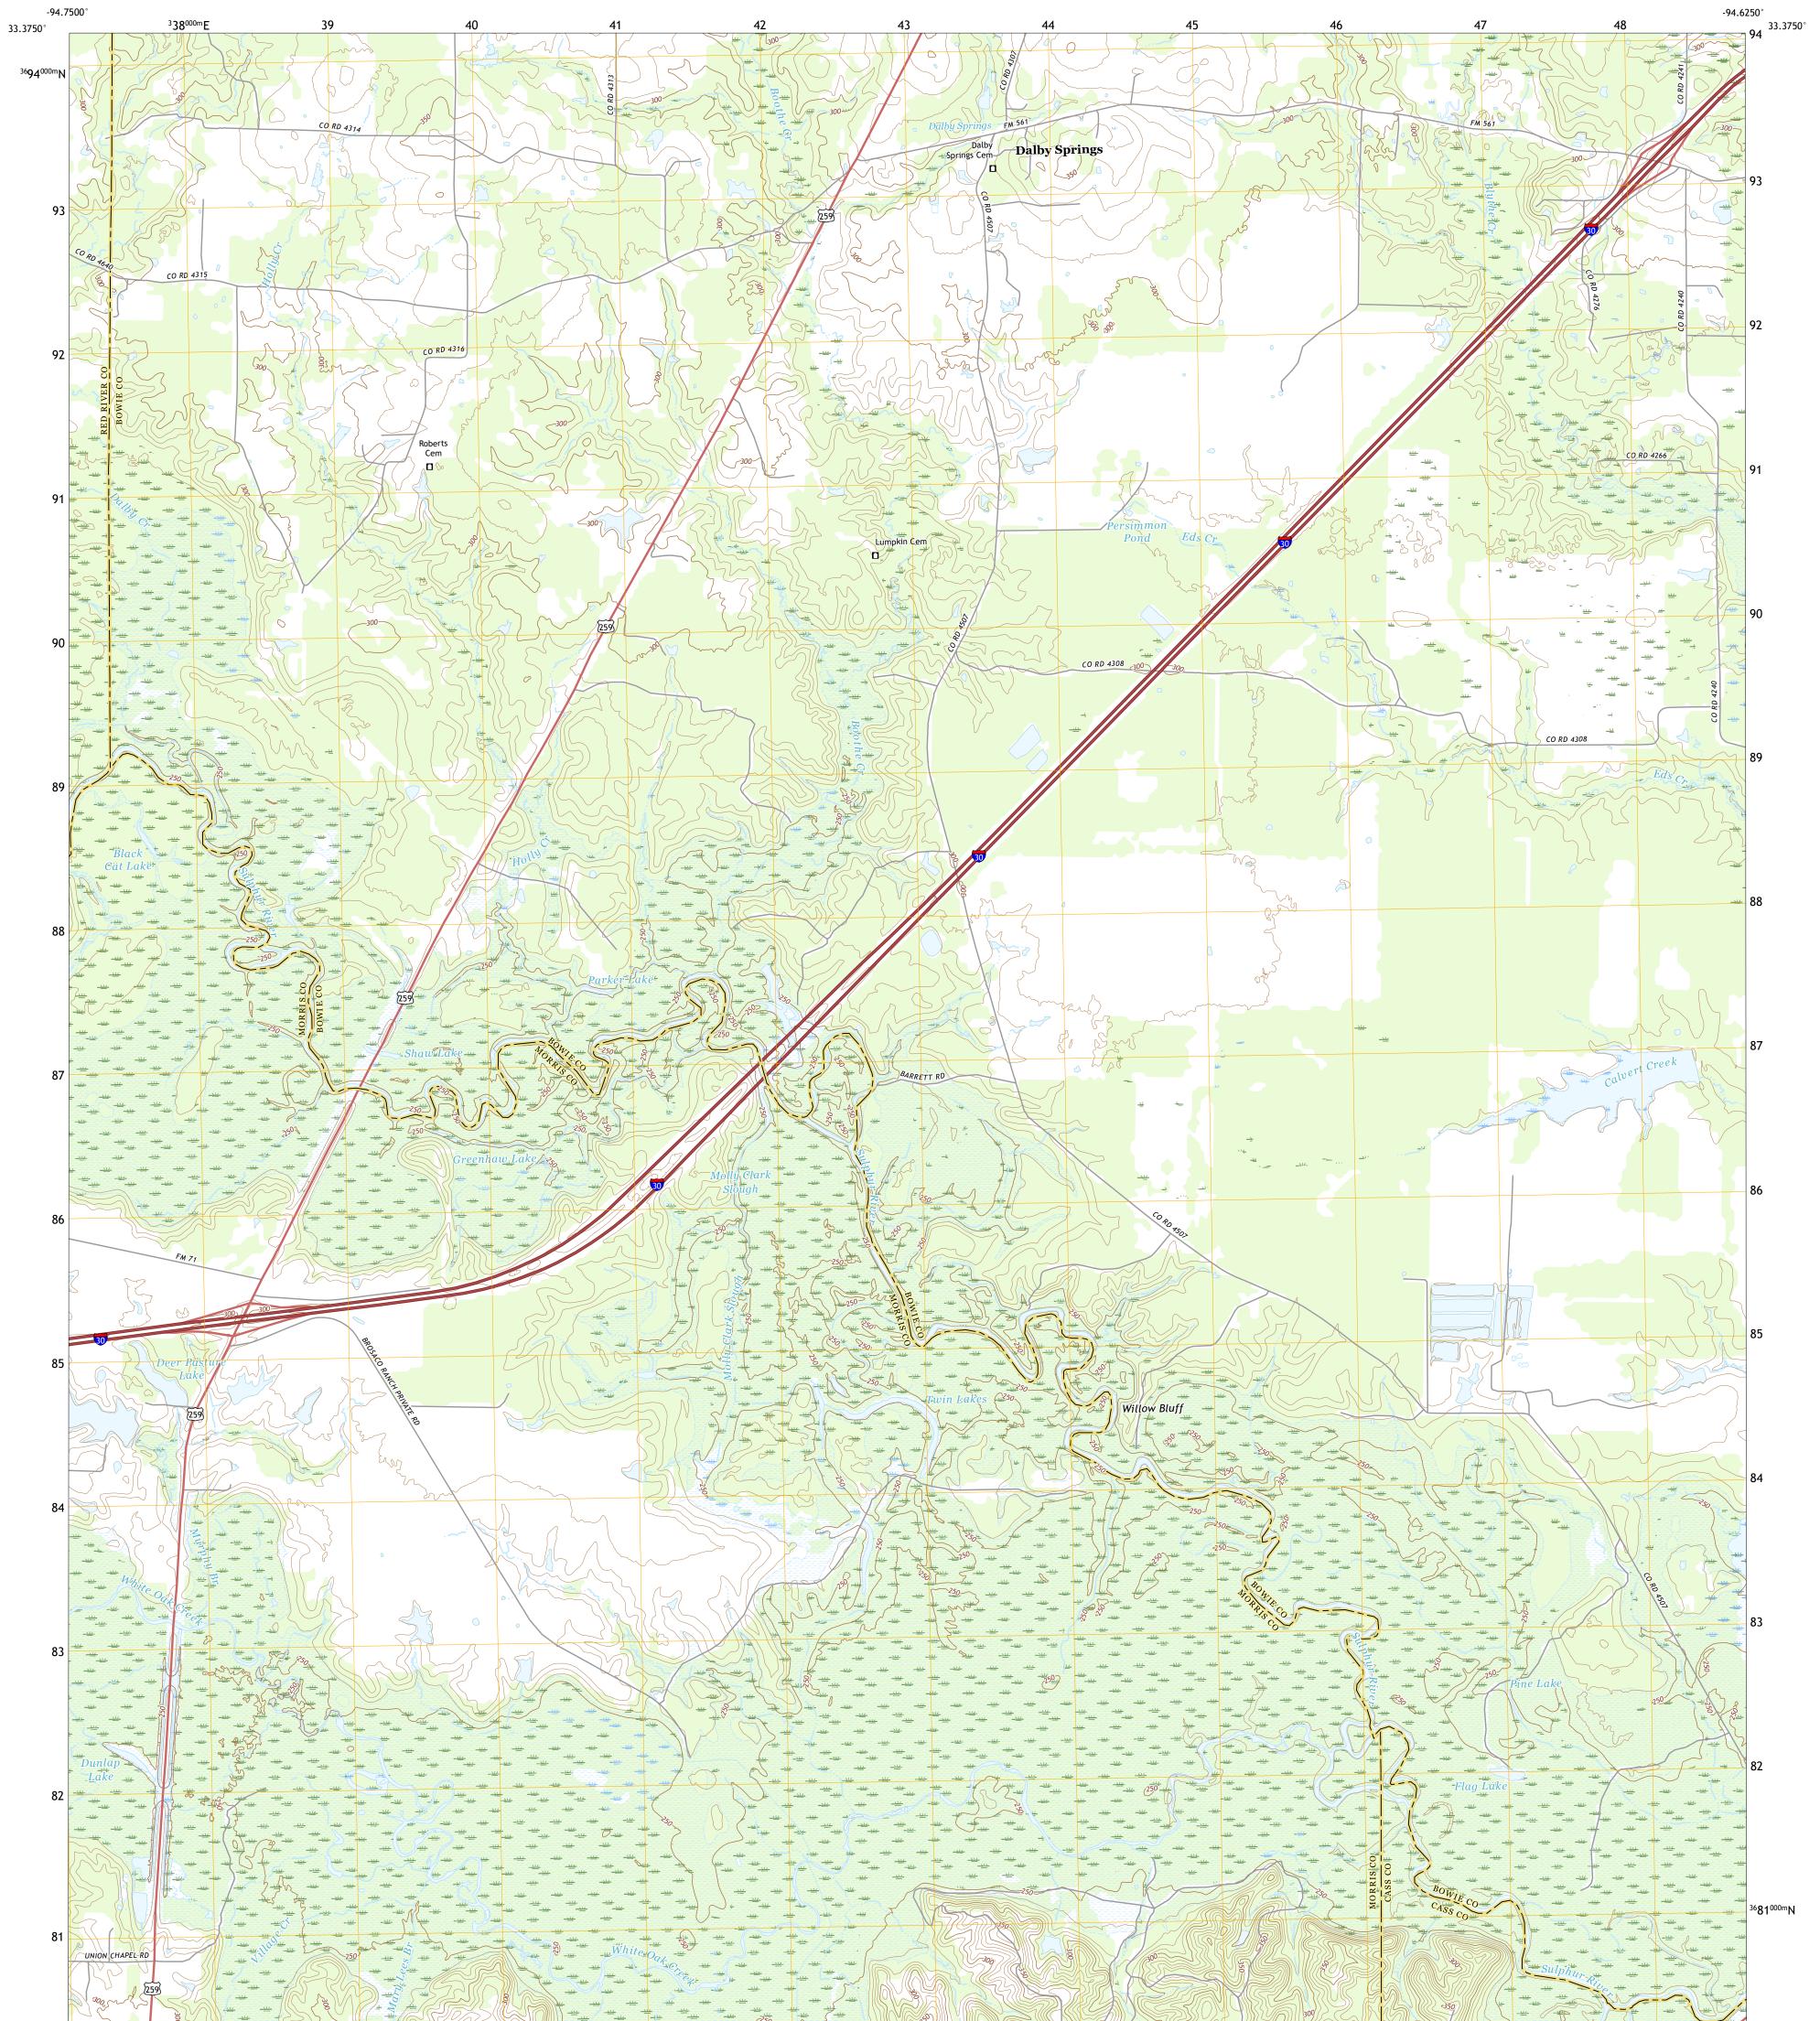

## U.S. DEPARTMENT OF THE INTERIOR U.S. GEOLOGICAL SURVEY

DALBY SPRINGS QUADRANGLE TEXAS 7.5-MINUTE SERIES

**Produced by the United States Geological Survey** North American Datum of 1983 (NAD83) World Geodetic System of 1984 (WGS84). Projection and 1 000-meter grid:Universal Transverse Mercator, Zone 15S This map is not a legal document. Boundaries may be generalized for this map scale. Private lands within government reservations may not be shown. Obtain permission before entering private lands.

......NAIP, September 2016 - November 2016 U.S. Census Bureau, 2015 - 2018 ......GNIS, 1979 - 2003 ......National Hydrography Dataset, 2003 - 2019 ......National Elevation Dataset, 2019 ......Multiple sources; see metadata file 2019 - 2021 Imagery..... Roads..... Names..... Wetlands.... ..FWS National Wetlands Inventory Not Available