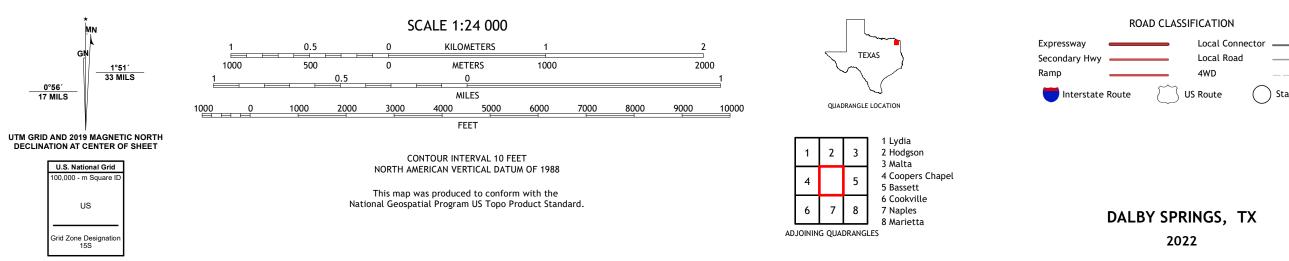

## U.S. DEPARTMENT OF THE INTERIOR U.S. GEOLOGICAL SURVEY

DALBY SPRINGS QUADRANGLE TEXAS 7.5-MINUTE SERIES

**Produced by the United States Geological Survey** North American Datum of 1983 (NAD83) World Geodetic System of 1984 (WGS84). Projection and 1 000-meter grid:Universal Transverse Mercator, Zone 15S This map is not a legal document. Boundaries may be generalized for this map scale. Private lands within government reservations may not be shown. Obtain permission before entering private lands.

State Route