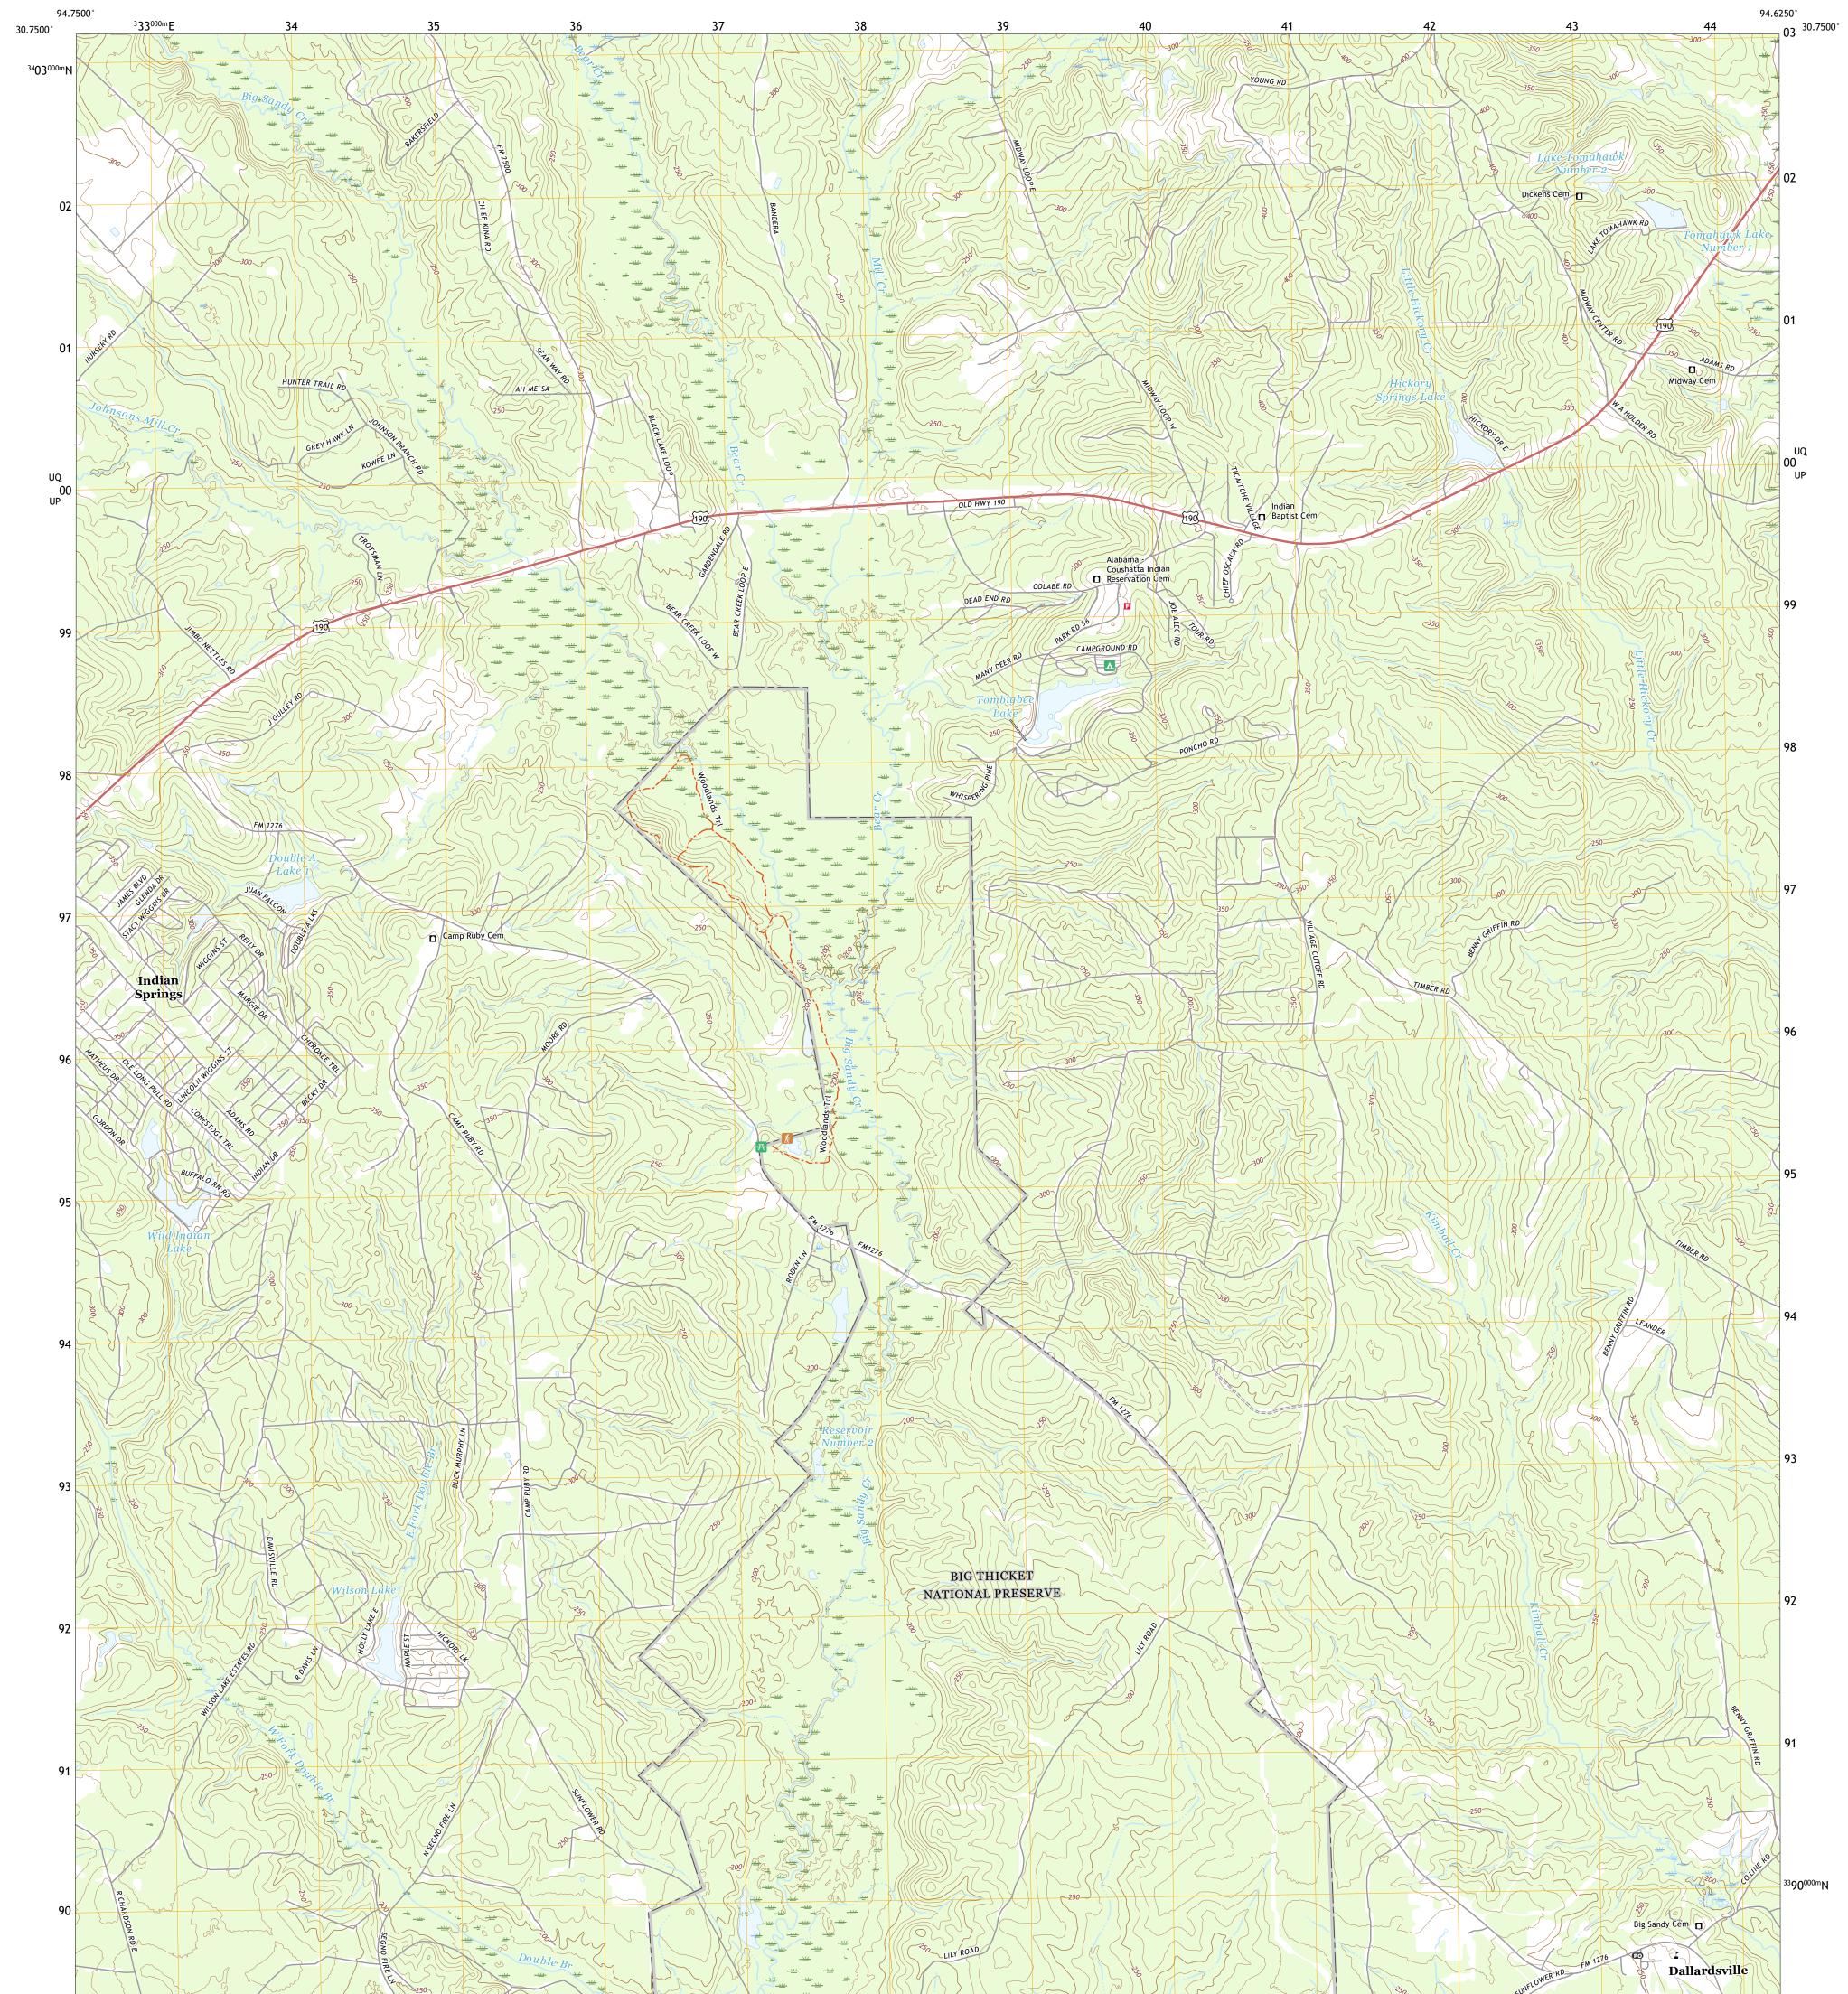

## U.S. DEPARTMENT OF THE INTERIOR U.S. GEOLOGICAL SURVEY

DALLARDSVILLE QUADRANGLE TEXAS - POLK COUNTY 7.5-MINUTE SERIES

**Produced by the United States Geological Survey** North American Datum of 1983 (NAD83) World Geodetic System of 1984 (WGS84). Projection and 1 000-meter grid:Universal Transverse Mercator, Zone 15R This map is not a legal document. Boundaries may be generalized for this map scale. Private lands within government reservations may not be shown. Obtain permission before entering private lands.

Imagery.NAIP, October 2016 - November 2016Roads.U.S. Census Bureau, 2015 - 2021Names.GNIS, 1979 - 2021Hydrography.National Hydrography Dataset, 2003 - 2018Contours.National Elevation Dataset, 2018Boundaries.Multiple sources; see metadata file 2019 - 2021Wetlands.FWS National Wetlands Inventory Not Available