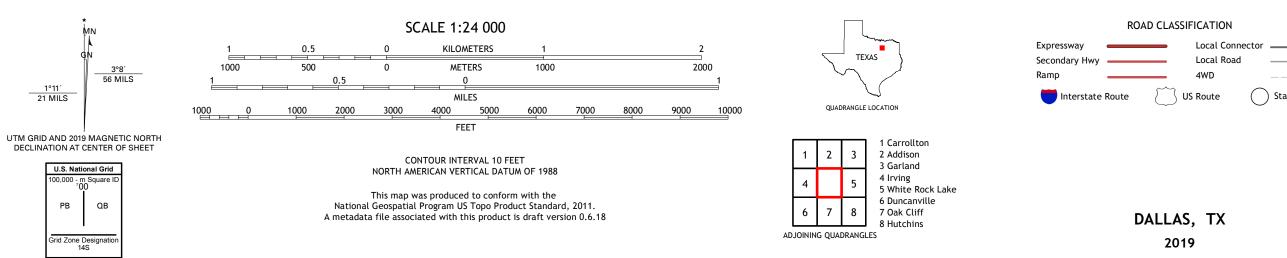

## DALLAS QUADRANGLE **TEXAS - DALLAS COUNTY** 7.5-MINUTE SERIES

Produced by the United States Geological Survey North American Datum of 1983 (NAD83) World Geodetic System of 1984 (WGS84). Projection and 1 000-meter grid: Universal Transverse Mercator, Zone 14S This map is not a legal document. Boundaries may be generalized for this map scale. Private lands within government reservations may not be shown. Obtain permission before entering private lands.