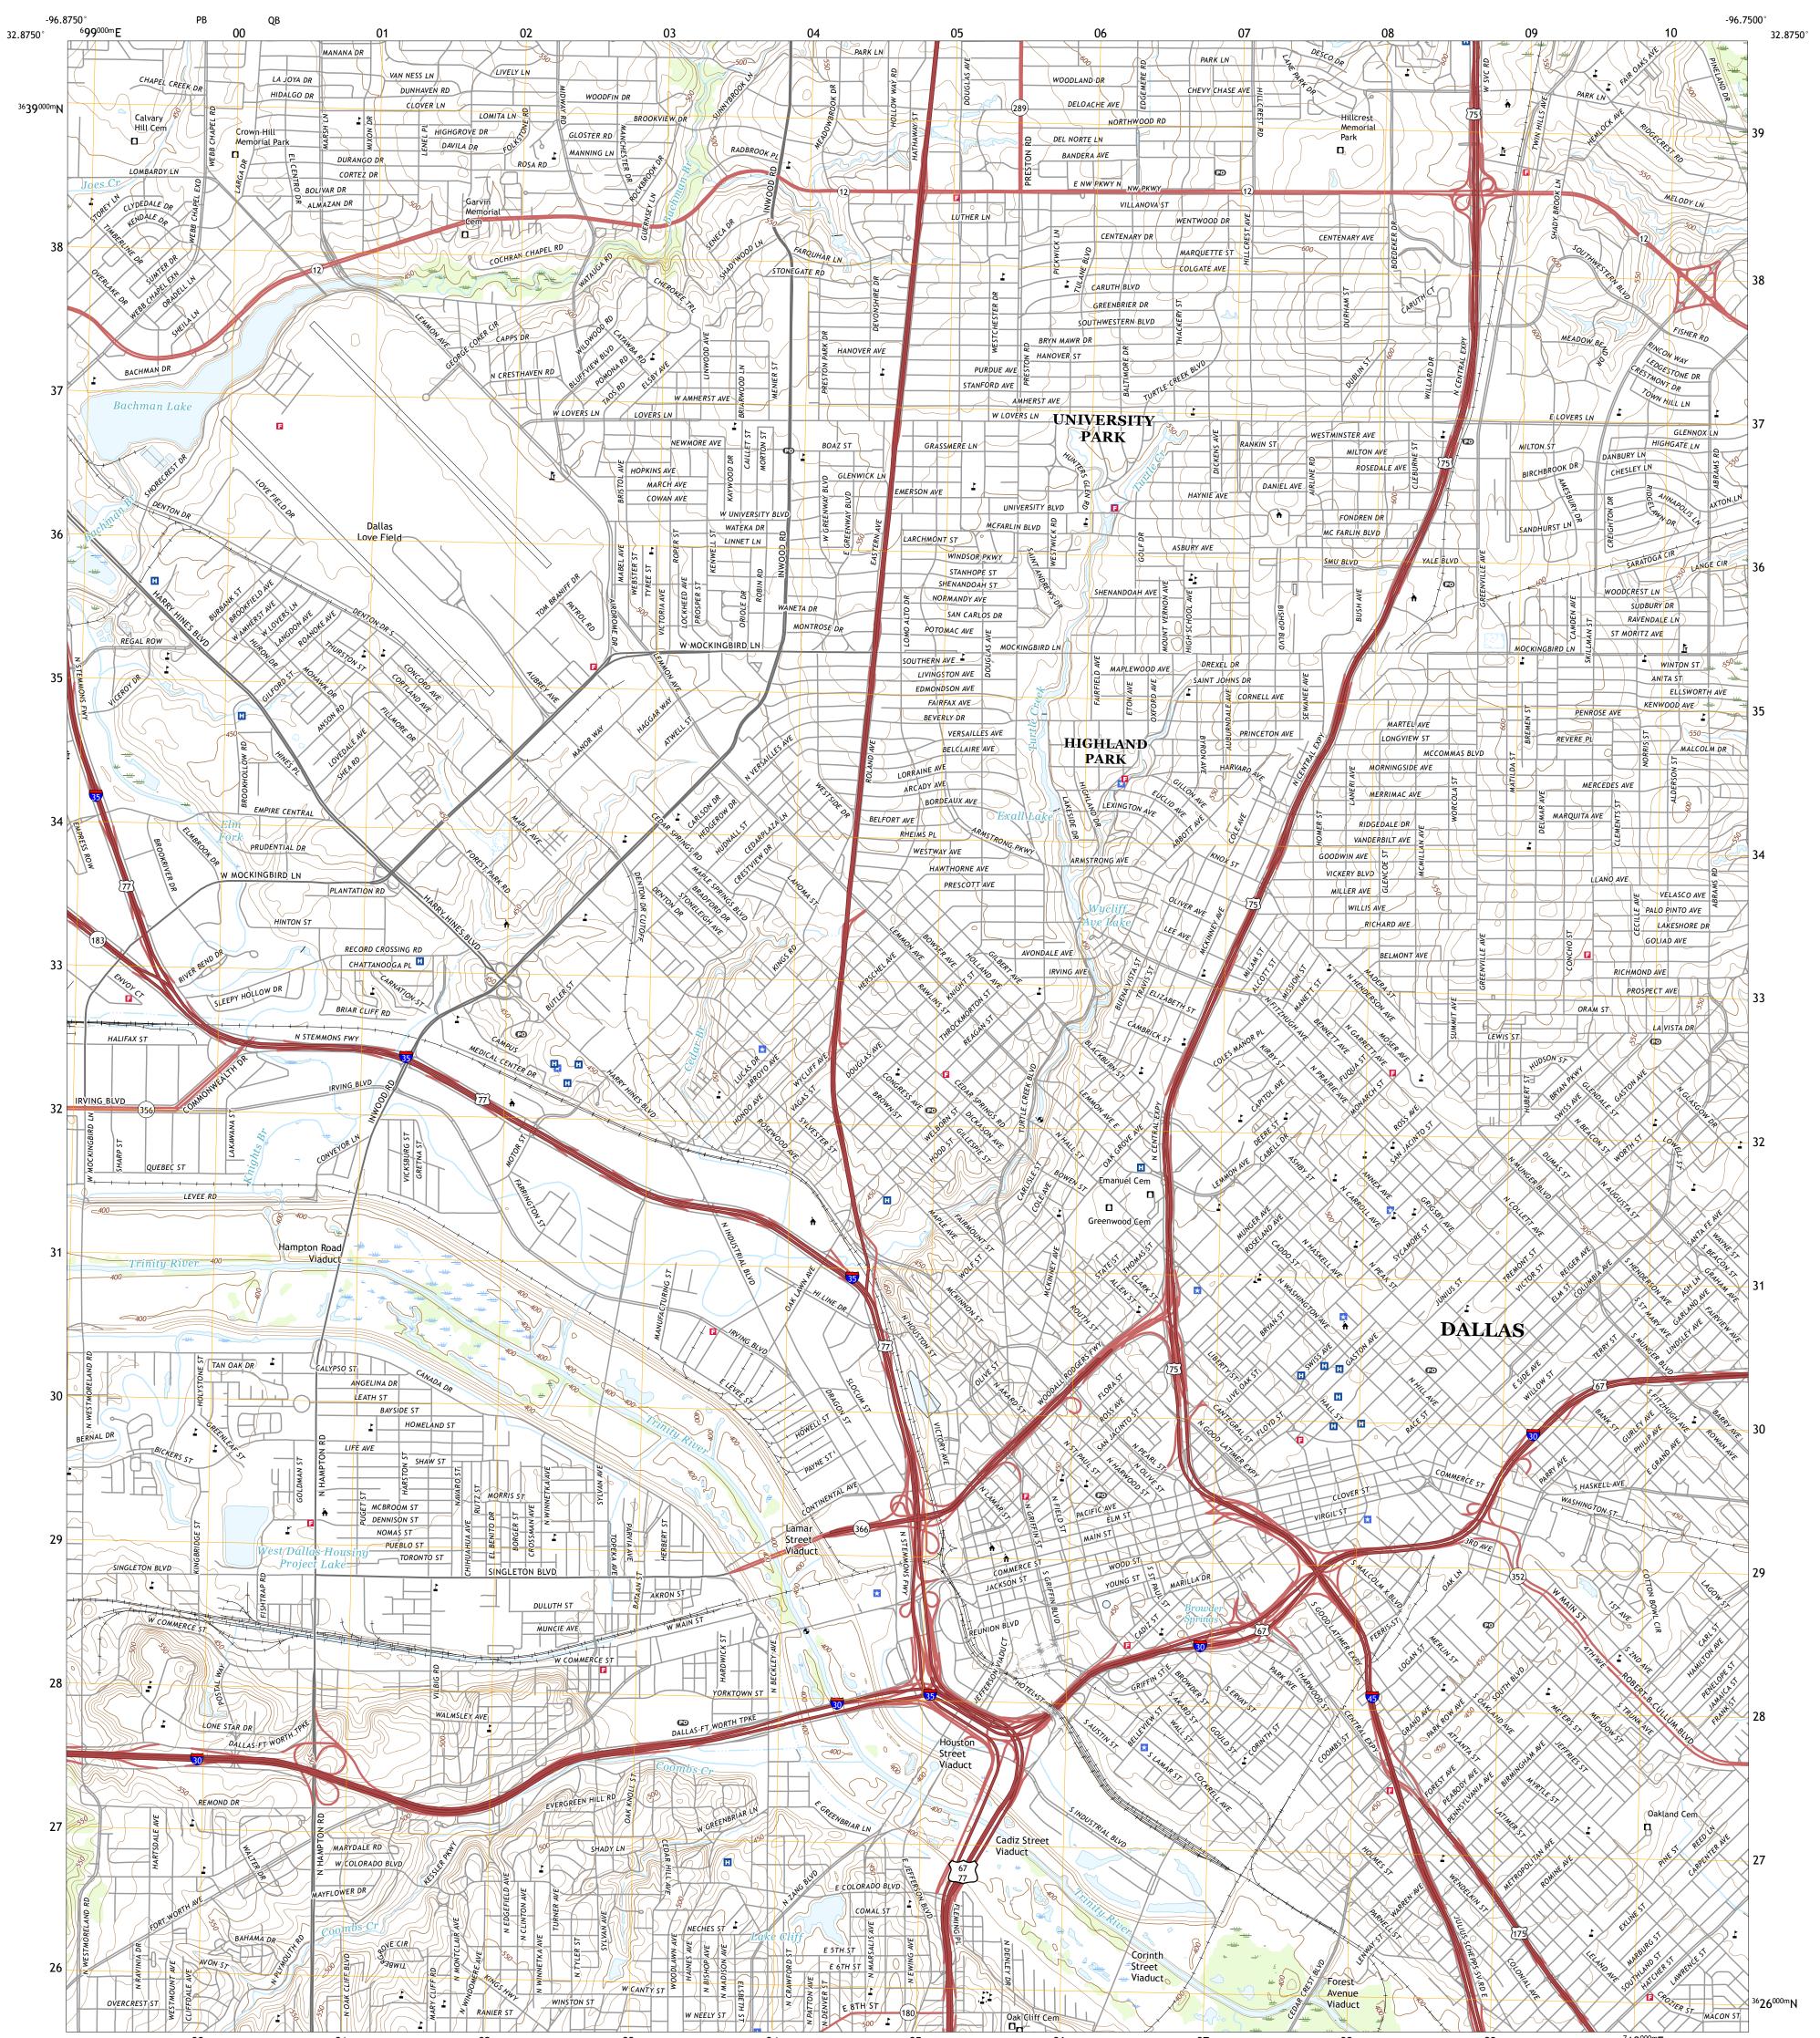

## DALLAS QUADRANGLE **TEXAS - DALLAS COUNTY** 7.5-MINUTE SERIES

Produced by the United States Geological Survey North American Datum of 1983 (NAD83) World Geodetic System of 1984 (WGS84). Projection and 1 000-meter grid: Universal Transverse Mercator, Zone 14S This map is not a legal document. Boundaries may be generalized for this map scale. Private lands within government reservations may not be shown. Obtain permission before entering private lands.