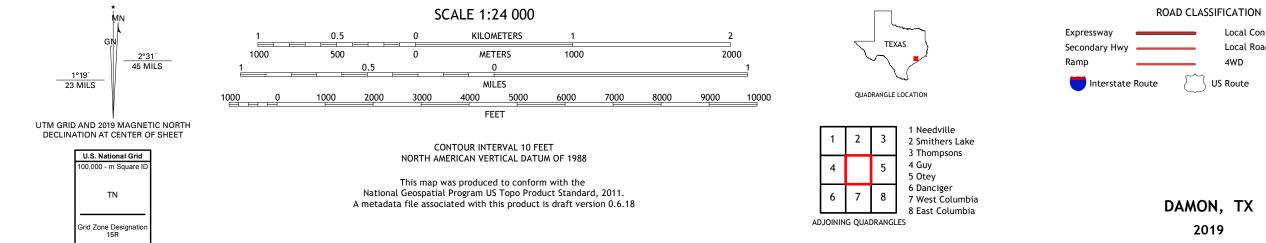

## U.S. DEPARTMENT OF THE INTERIOR U.S. GEOLOGICAL SURVEY

DAMON QUADRANGLE TEXAS 7.5-MINUTE SERIES

Produced by the United States Geological Survey North American Datum of 1983 (NAD83) World Geodetic System of 1984 (WGS84). Projection and 1 000-meter grid:Universal Transverse Mercator, Zone 15R This map is not a legal document. Boundaries may be generalized for this map scale. Private lands within government reservations may not be shown. Obtain permission before entering private lands.

Local Connector Local Road \_\_\_\_ 4WD US Route State Route

DAMON, TX