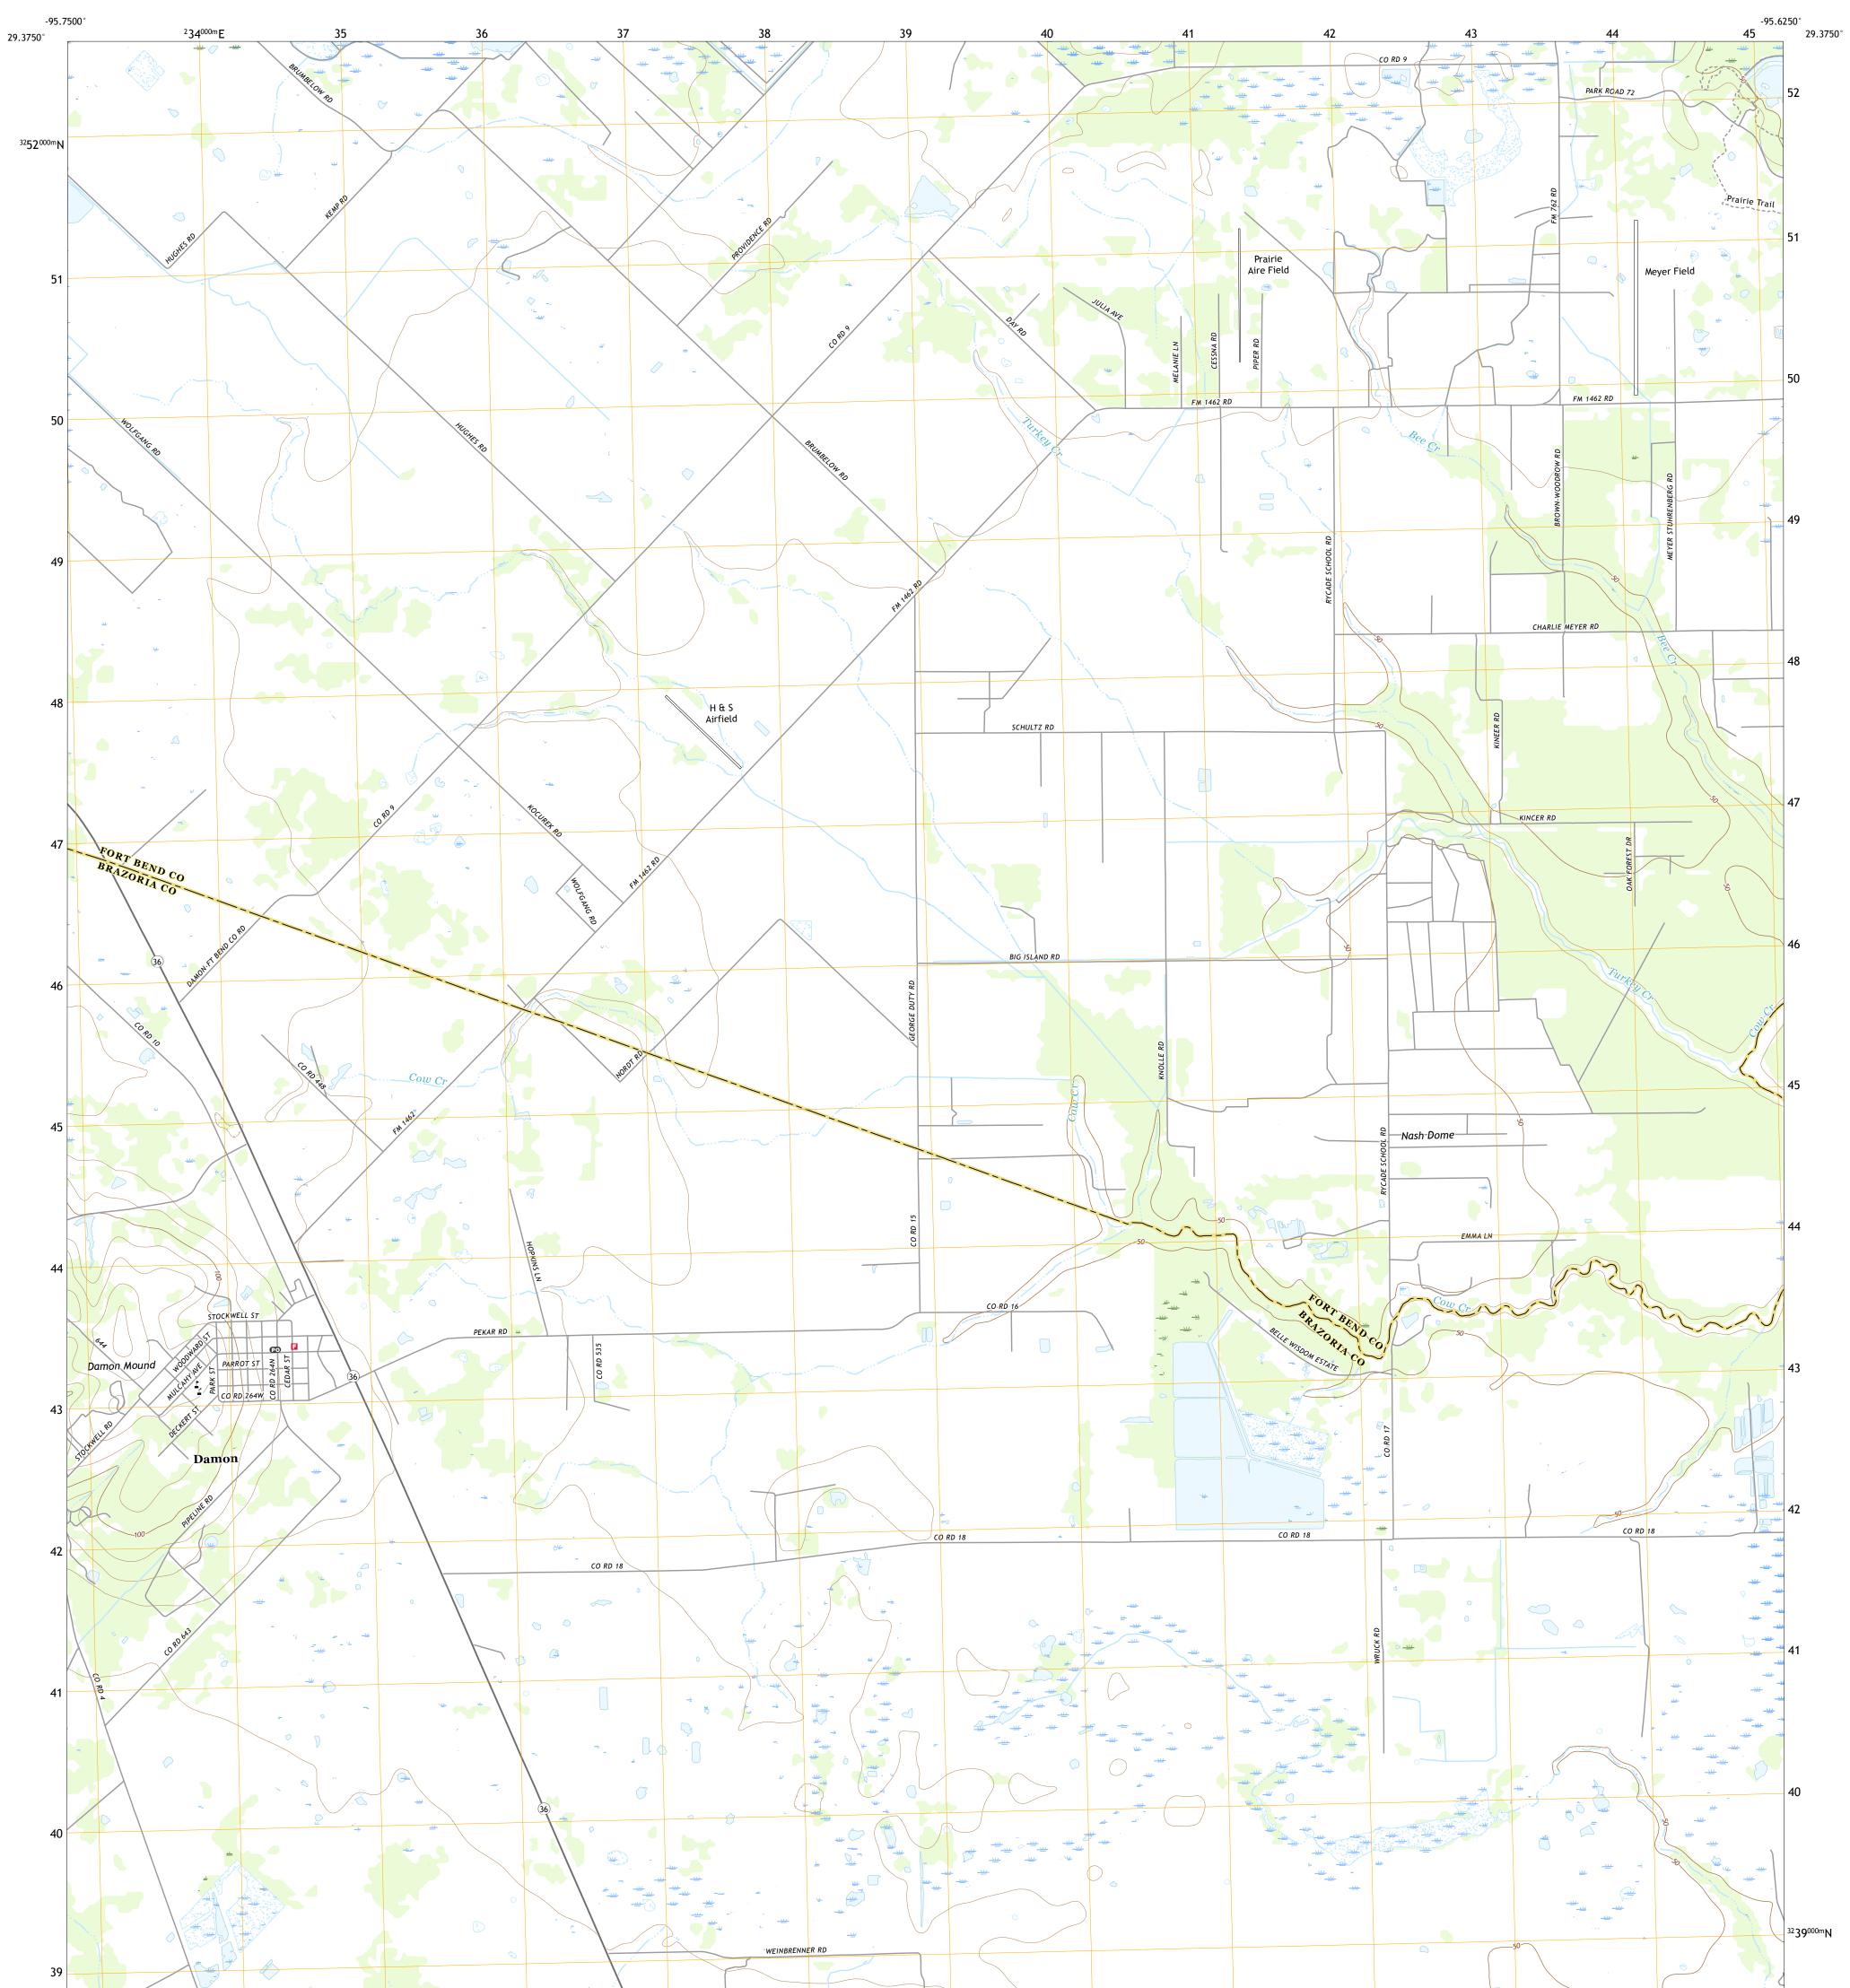

## U.S. DEPARTMENT OF THE INTERIOR U.S. GEOLOGICAL SURVEY

DAMON QUADRANGLE TEXAS 7.5-MINUTE SERIES

Produced by the United States Geological Survey North American Datum of 1983 (NAD83) World Geodetic System of 1984 (WGS84). Projection and 1 000-meter grid:Universal Transverse Mercator, Zone 15R This map is not a legal document. Boundaries may be generalized for this map scale. Private lands within government reservations may not be shown. Obtain permission before entering private lands.

.....NAIP, October 2016 - November 2016 U.S. Census Bureau, 2015 .....GNIS, 1979 - 2018 .....National Hydrography Dataset, 2002 - 2018 .....National Elevation Dataset, 2008 .....Multiple sources; see metadata file 2016 - 2017 Imagery.... Roads..... Names..... Hydrography..... Contours.... Boundaries.... ..FWS National Wetlands 1992 Wetlands... Inventory

Local Connector Local Road \_\_\_\_ 4WD US Route State Route

DAMON, TX