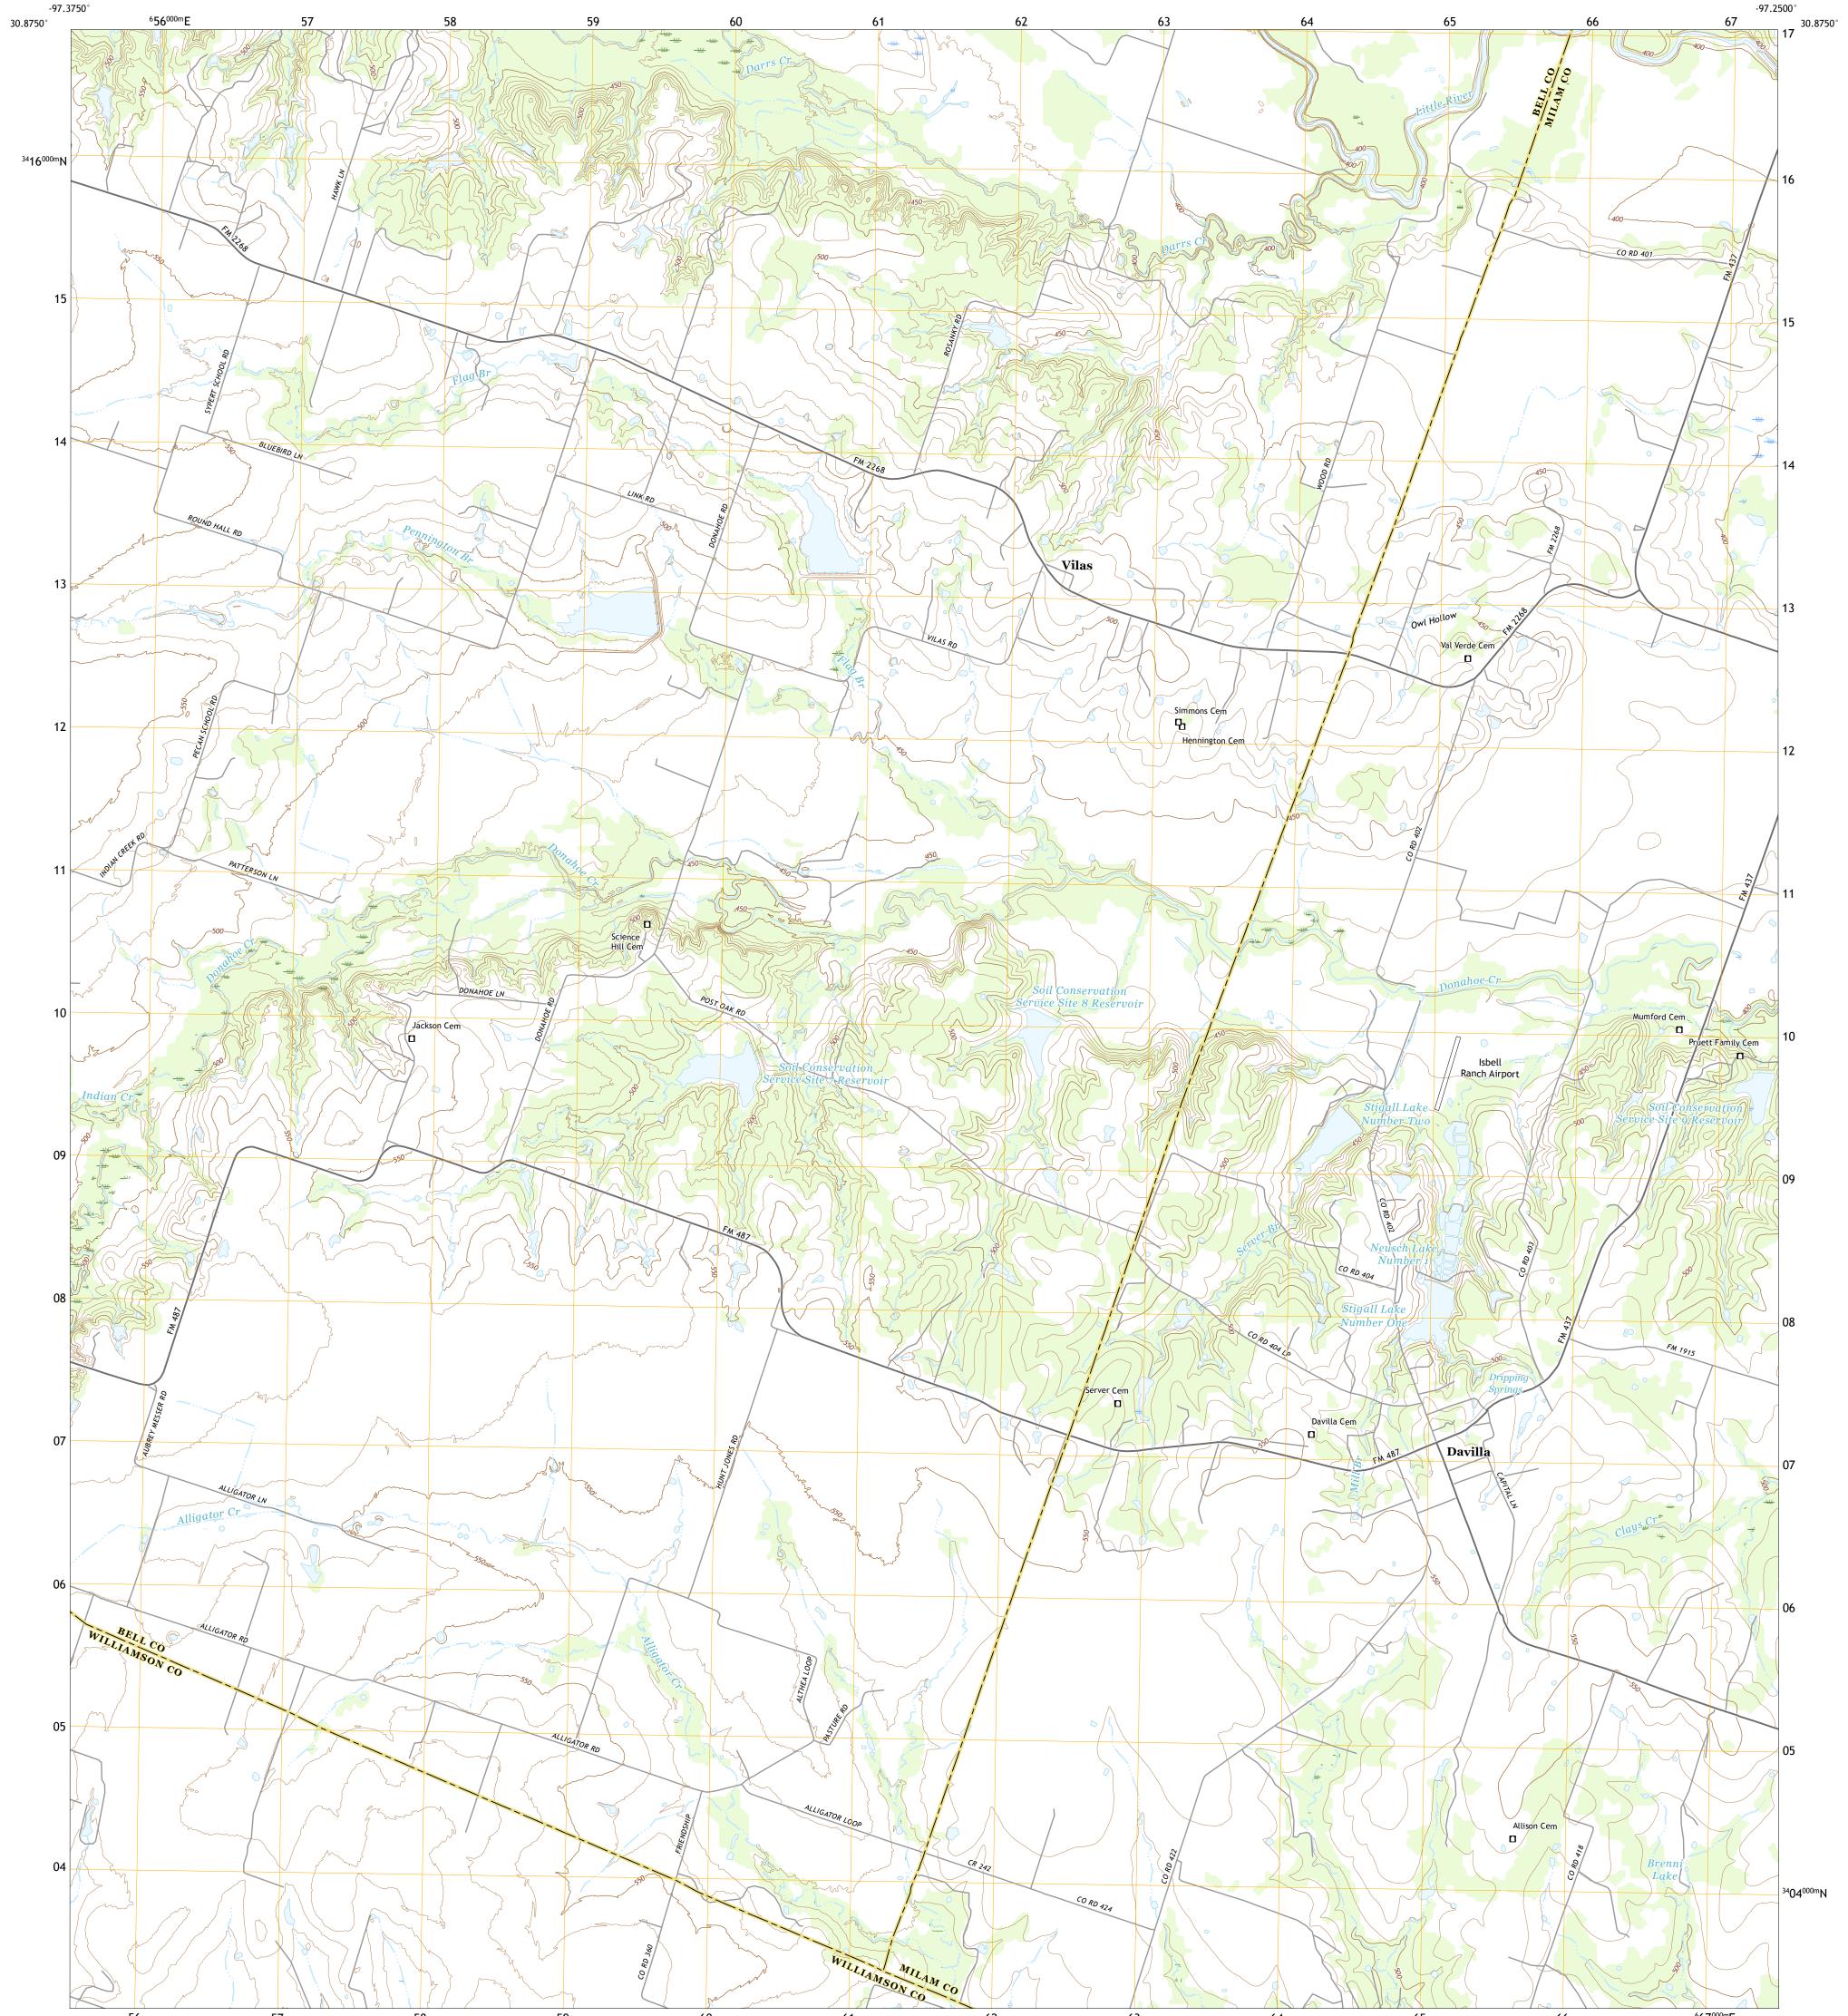

DAVILLA QUADRANGLE TEXAS 7.5-MINUTE SERIES





Produced by the United States Geological Survey North American Datum of 1983 (NAD83) World Geodetic System of 1984 (WGS84). Projection and 1 000-meter grid:Universal Transverse Mercator, Zone 14R This map is not a legal document. Boundaries may be generalized for this map scale. Private lands within government reservations may not be shown. Obtain permission before entering private lands.

Science for a changing world

U.S. DEPARTMENT OF THE INTERIOR U.S. GEOLOGICAL SURVEY

Imagery... Roads..... Names..... Hydrography..... Contours.. Boundaries... ...FWS National Wetlands Inventory 1981 - 1984 Wetlands...



NSN. 7643016395784 NGA REF NO. US GS X 24 K 114 2 2

\_\_\_\_

State Route