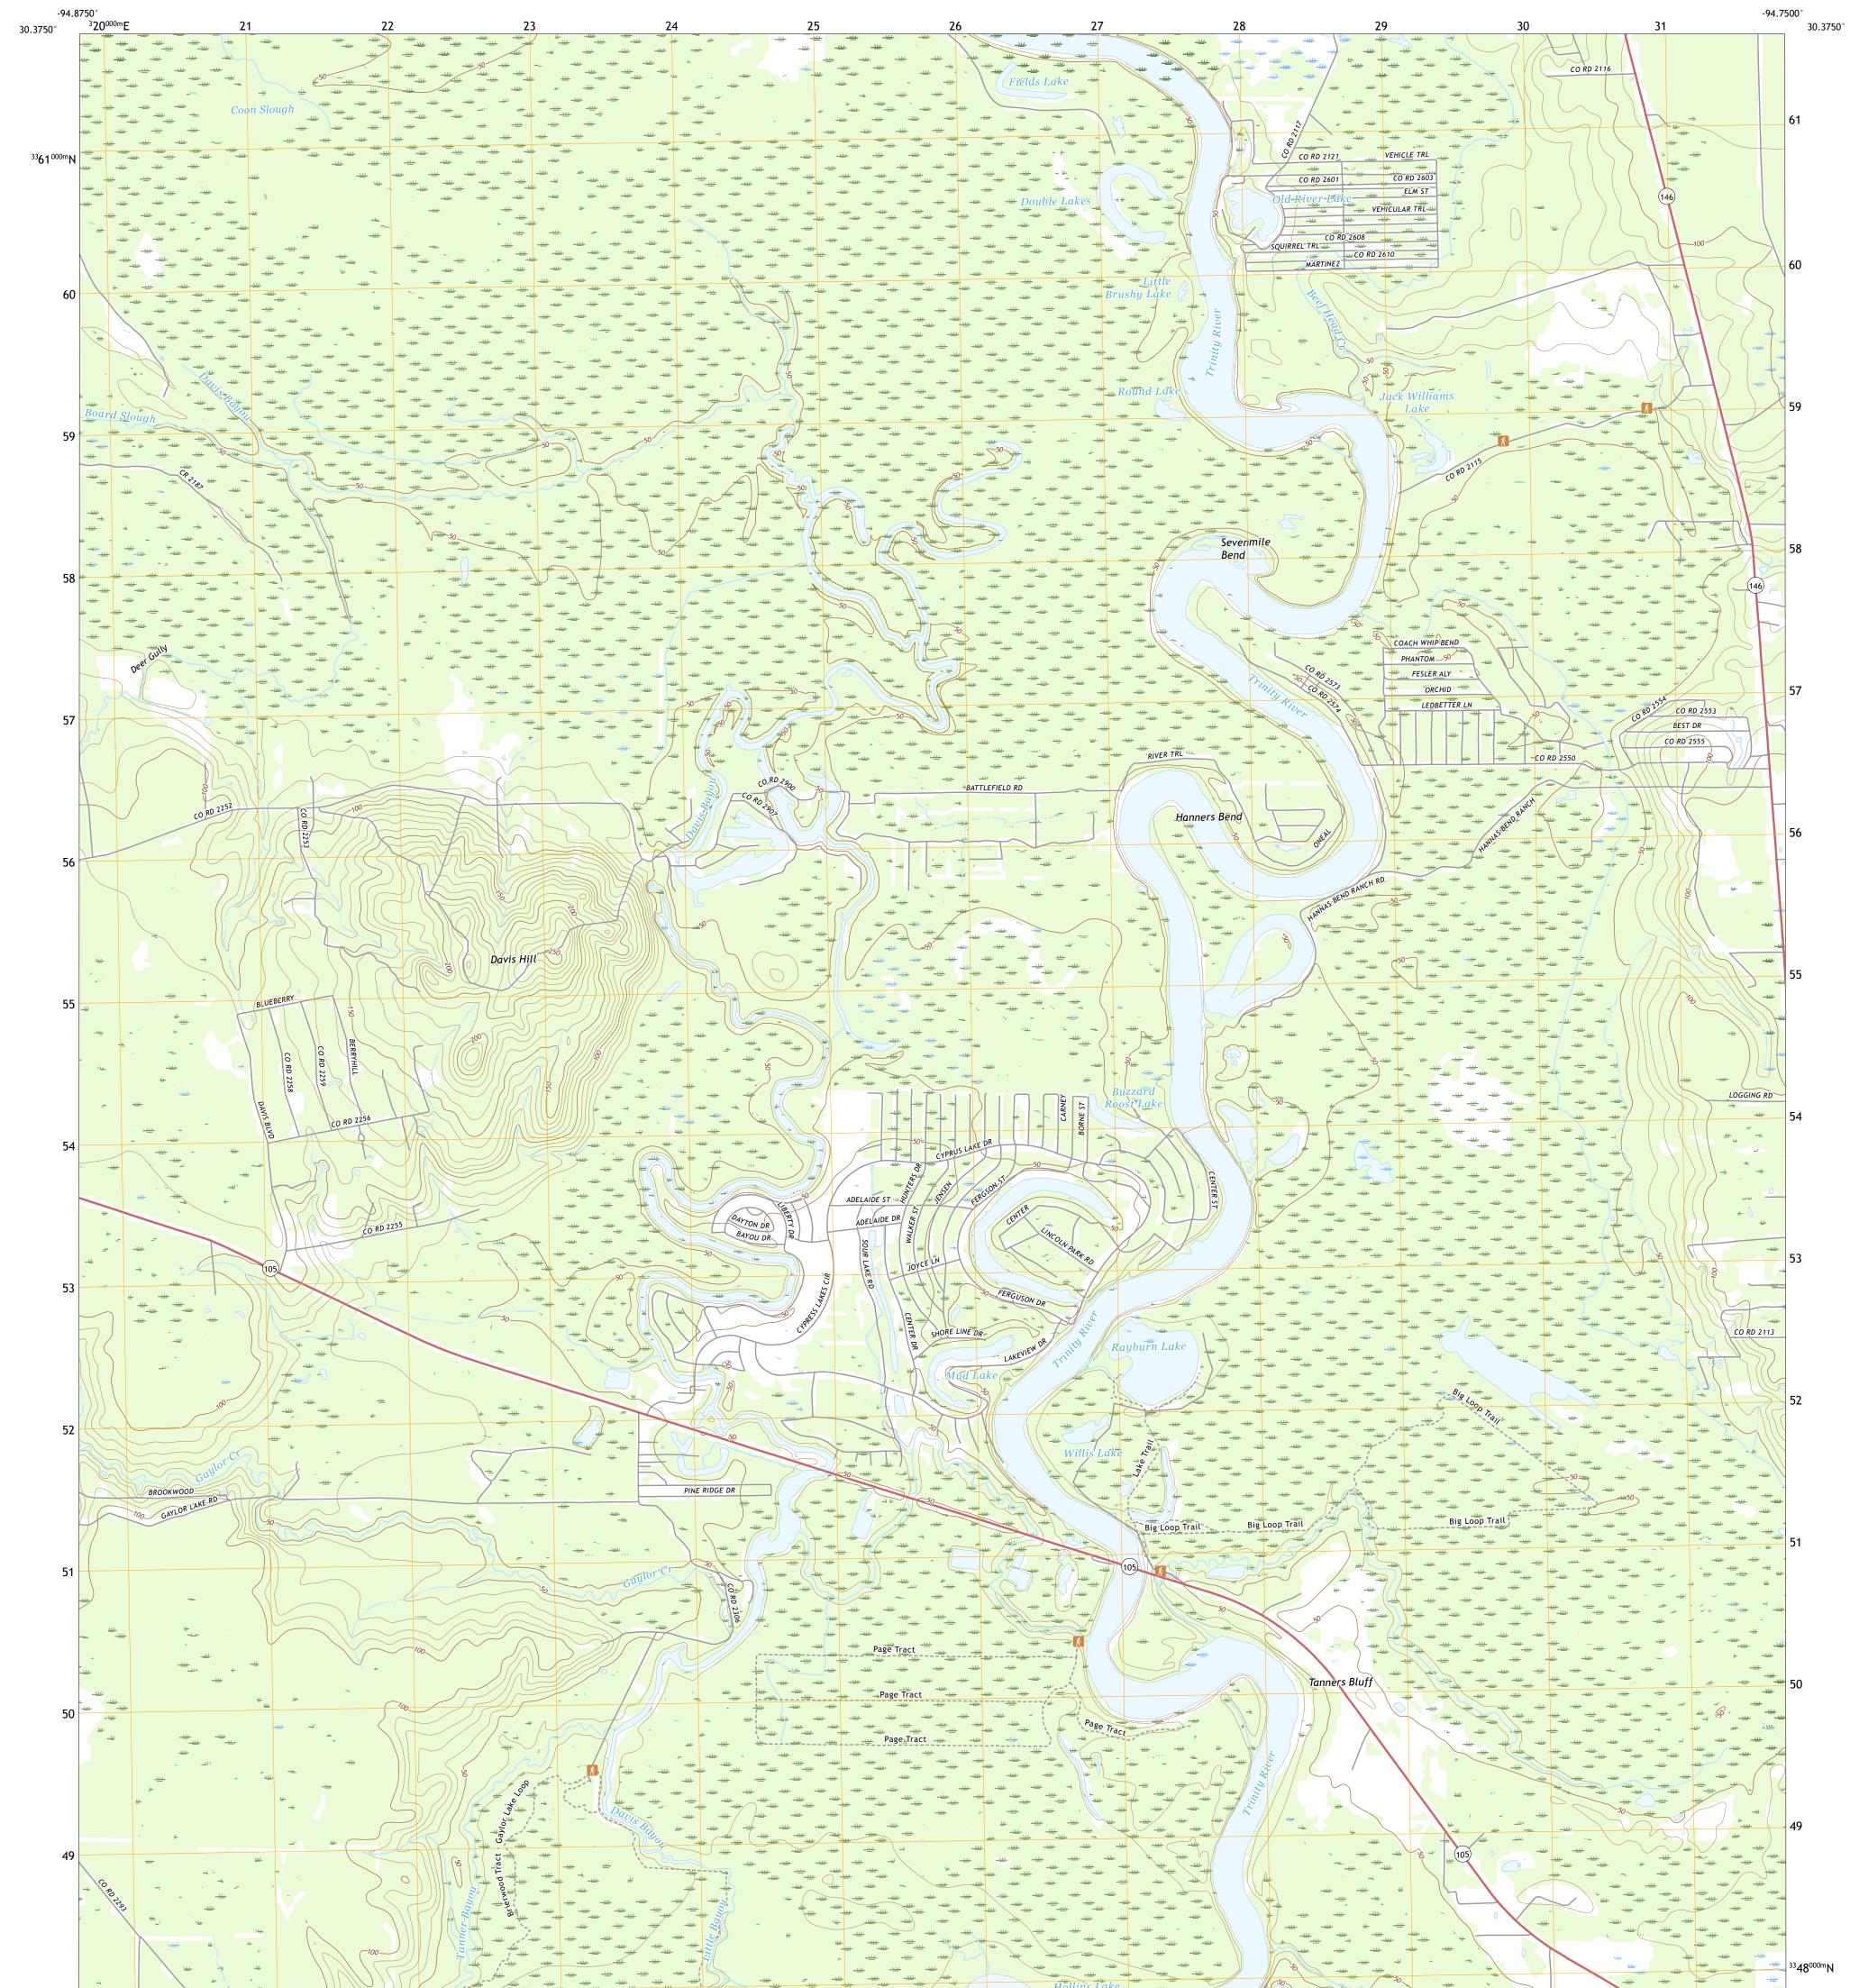

## U.S. DEPARTMENT OF THE INTERIOR U.S. GEOLOGICAL SURVEY

Produced by the United States Geological Survey North American Datum of 1983 (NAD83) World Geodetic System of 1984 (WGS84). Projection and 1 000-meter grid:Universal Transverse Mercator, Zone 15R This map is not a legal document. Boundaries may be generalized for this map scale. Private lands within government reservations may not be shown. Obtain permission before entering private lands.

Imagery.......NAIP, September 2016 - November 2016 Roads......U.S. Census Bureau, 2015 Names......GNIS, 1979 - 2015 Hydrography.....National Hydrography Dataset, 2003 - 2018 Contours.....National Elevation Dataset, 2003 - 2004 Boundaries.....Multiple sources; see metadata file 2016 - 2017 Wetlands.....FWS National Wetlands Inventory 1993 - 2006