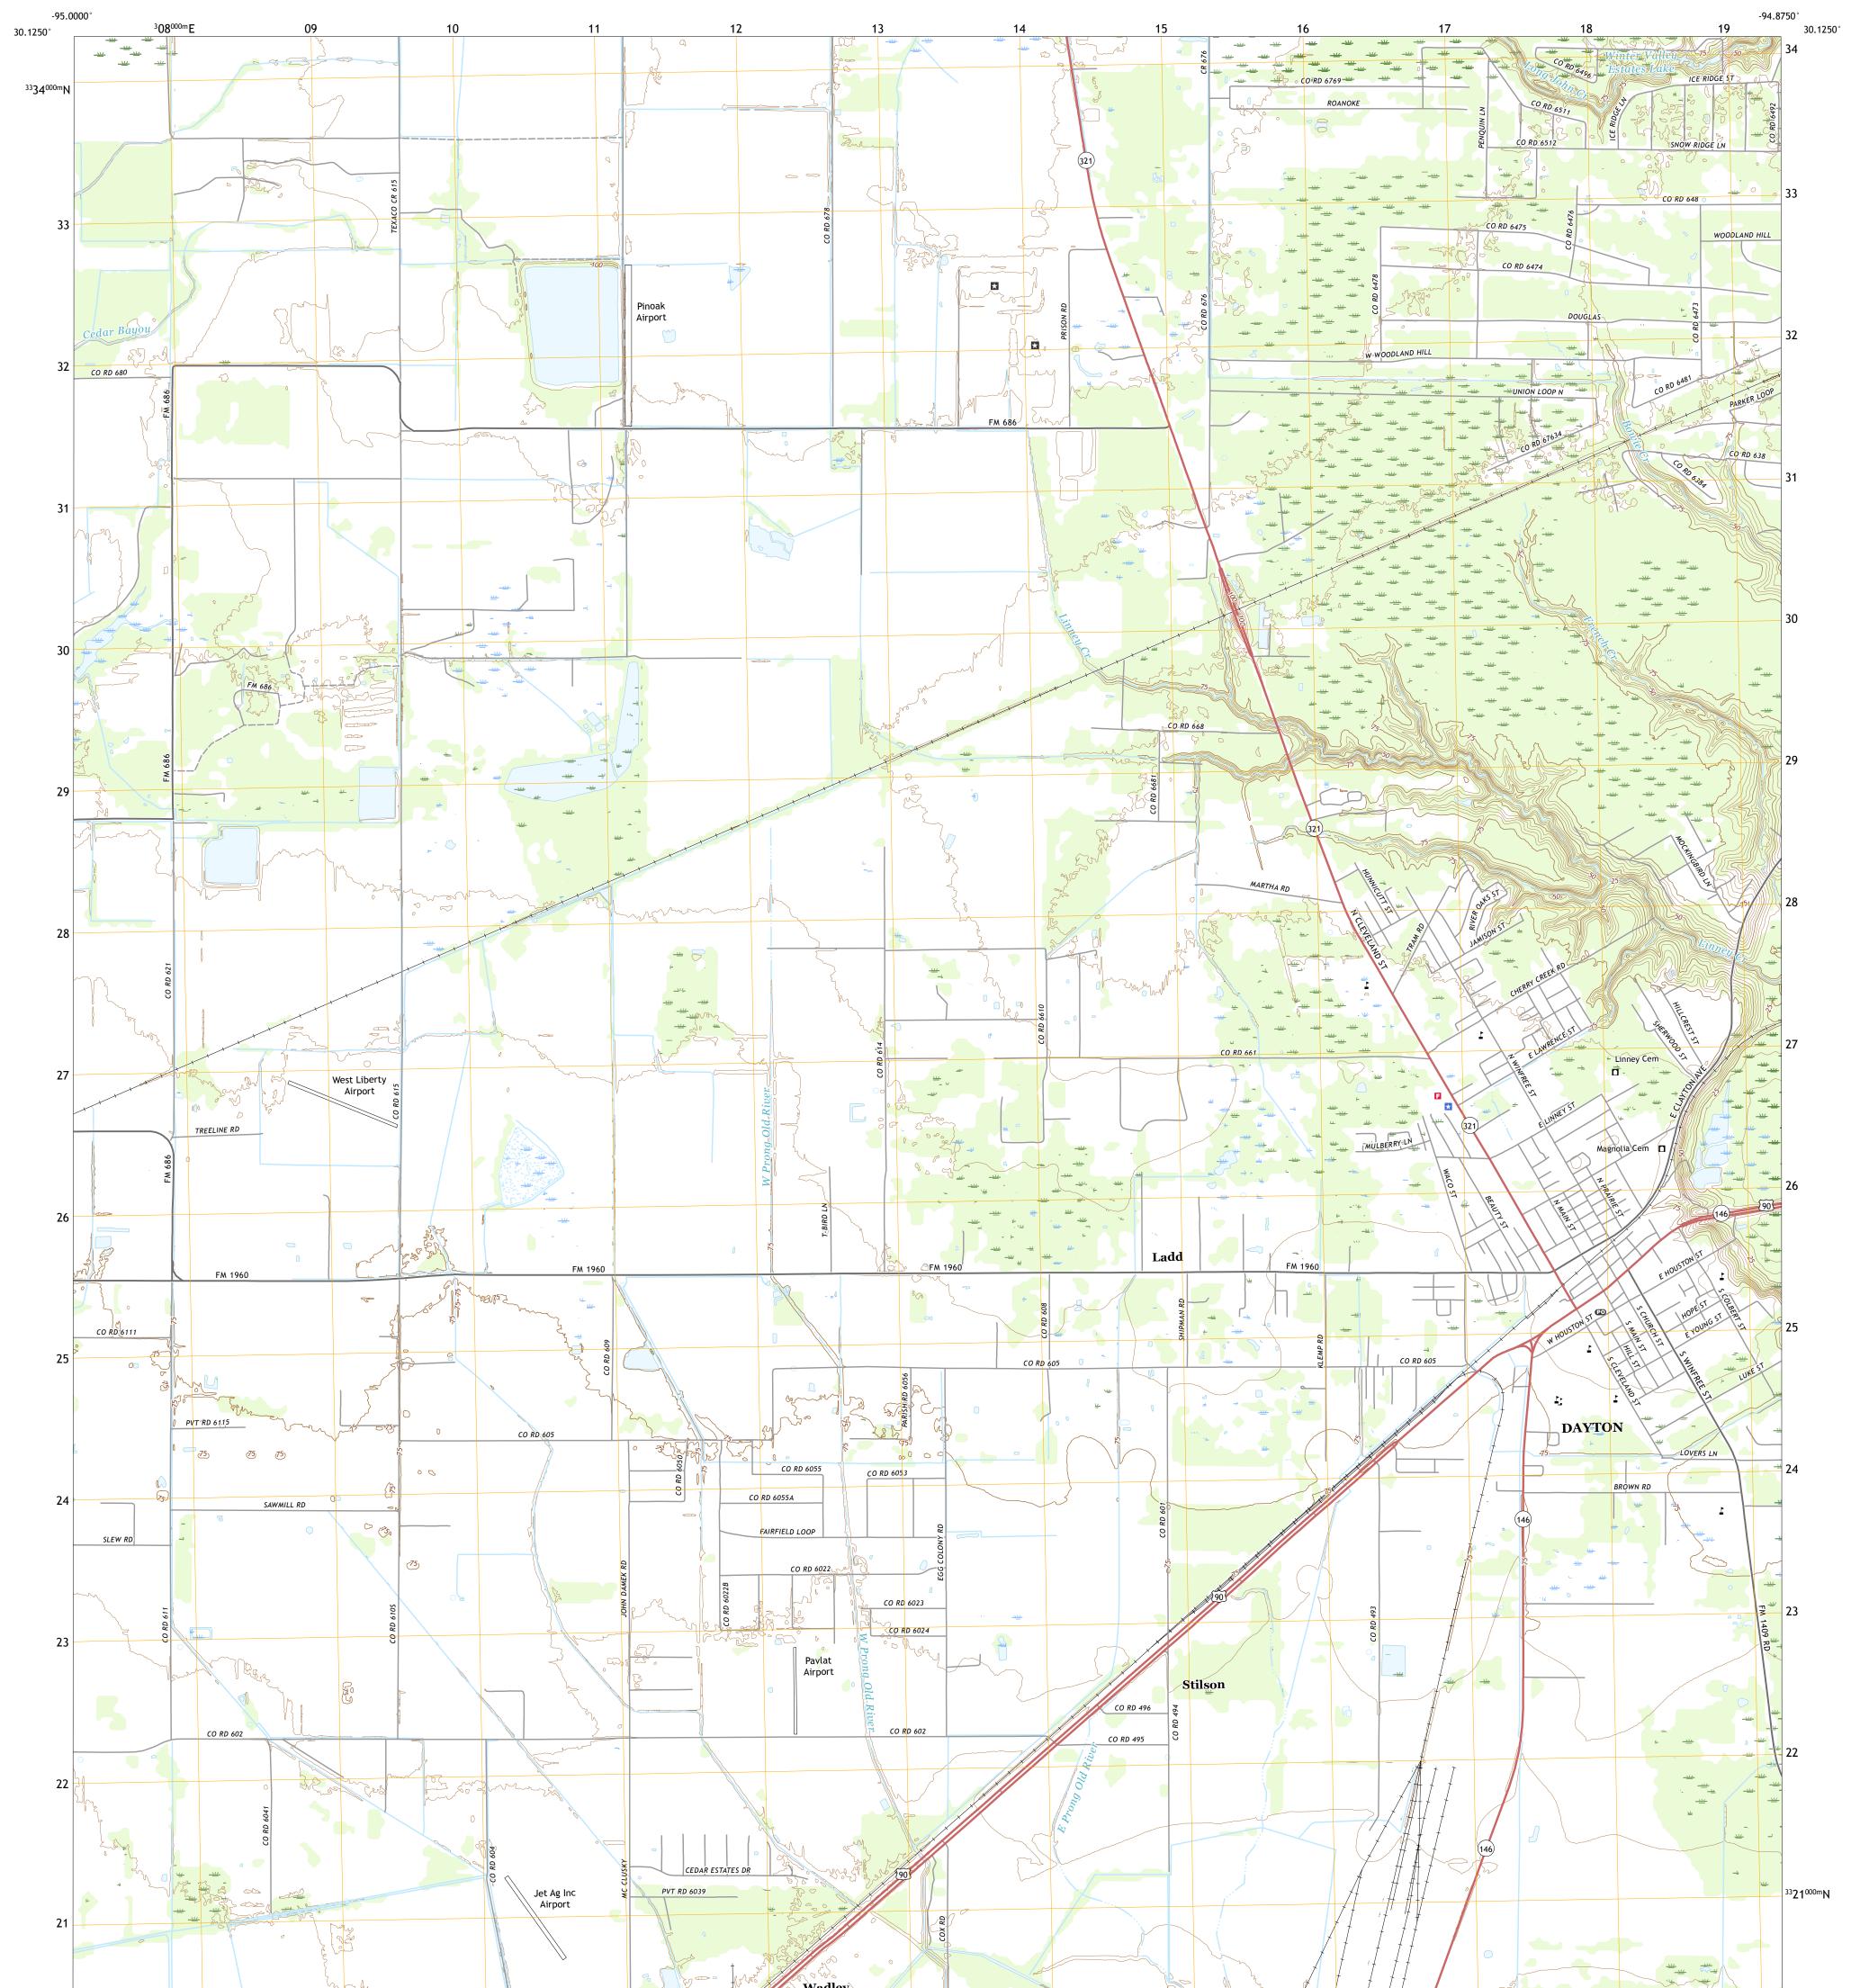

## U.S. DEPARTMENT OF THE INTERIOR U.S. GEOLOGICAL SURVEY

## DAYTON QUADRANGLE TEXAS - LIBERTY COUNTY 7.5-MINUTE SERIES

Produced by the United States Geological Survey North American Datum of 1983 (NAD83) World Geodetic System of 1984 (WGS84). Projection and 1 000-meter grid:Universal Transverse Mercator, Zone 15R This map is not a legal document. Boundaries may be generalized for this map scale. Private lands within government reservations may not be shown. Obtain permission before entering private lands.

......NAIP, September 2016 - November 2016 U.S. Census Bureau, 2015 .....GNIS, 1979 - 2018 Imagery... Roads..... Names.... .....National Hydrography Dataset, 2003 - 2018 .....National Elevation Dataset, 2004 - 2010 ....Multiple sources; see metadata file 2016 - 2017 Hydrography..... Contours.. Boundaries... ..FWS National Wetlands Inventory 1993 - 2006 Wetlands...