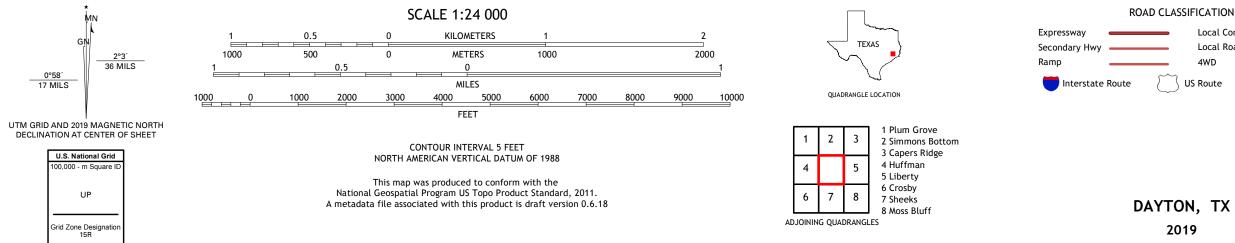

## DAYTON QUADRANGLE TEXAS - LIBERTY COUNTY 7.5-MINUTE SERIES

Produced by the United States Geological Survey North American Datum of 1983 (NAD83) World Geodetic System of 1984 (WGS84). Projection and 1 000-meter grid:Universal Transverse Mercator, Zone 15R This map is not a legal document. Boundaries may be generalized for this map scale. Private lands within government reservations may not be shown. Obtain permission before entering private lands.