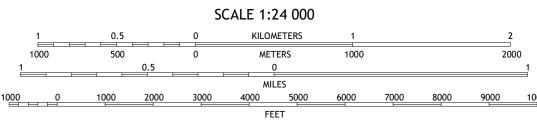

Produced by the United States Geological Survey
North American Datum of 1983 (NAD83)
World Geodetic System of 1984 (WGS84). Projection and
1 000-meter grid:Universal Transverse Mercator, Zone 15S

This map is not a legal document. Boundaries may be generalized for this map scale. Private lands within government reservations may not be shown. Obtain permission before

entering private lands.



UT

Grid Zone Designation



CONTOUR INTERVAL 10 FEET NORTH AMERICAN VERTICAL DATUM OF 1988

This map was produced to conform with the National Geospatial Program US Topo Product Standard.



ROAD CLASSIFICATION

US Route

Secondary Hwy -

Interstate Route

Ramp

Local Road

State Route

4WD