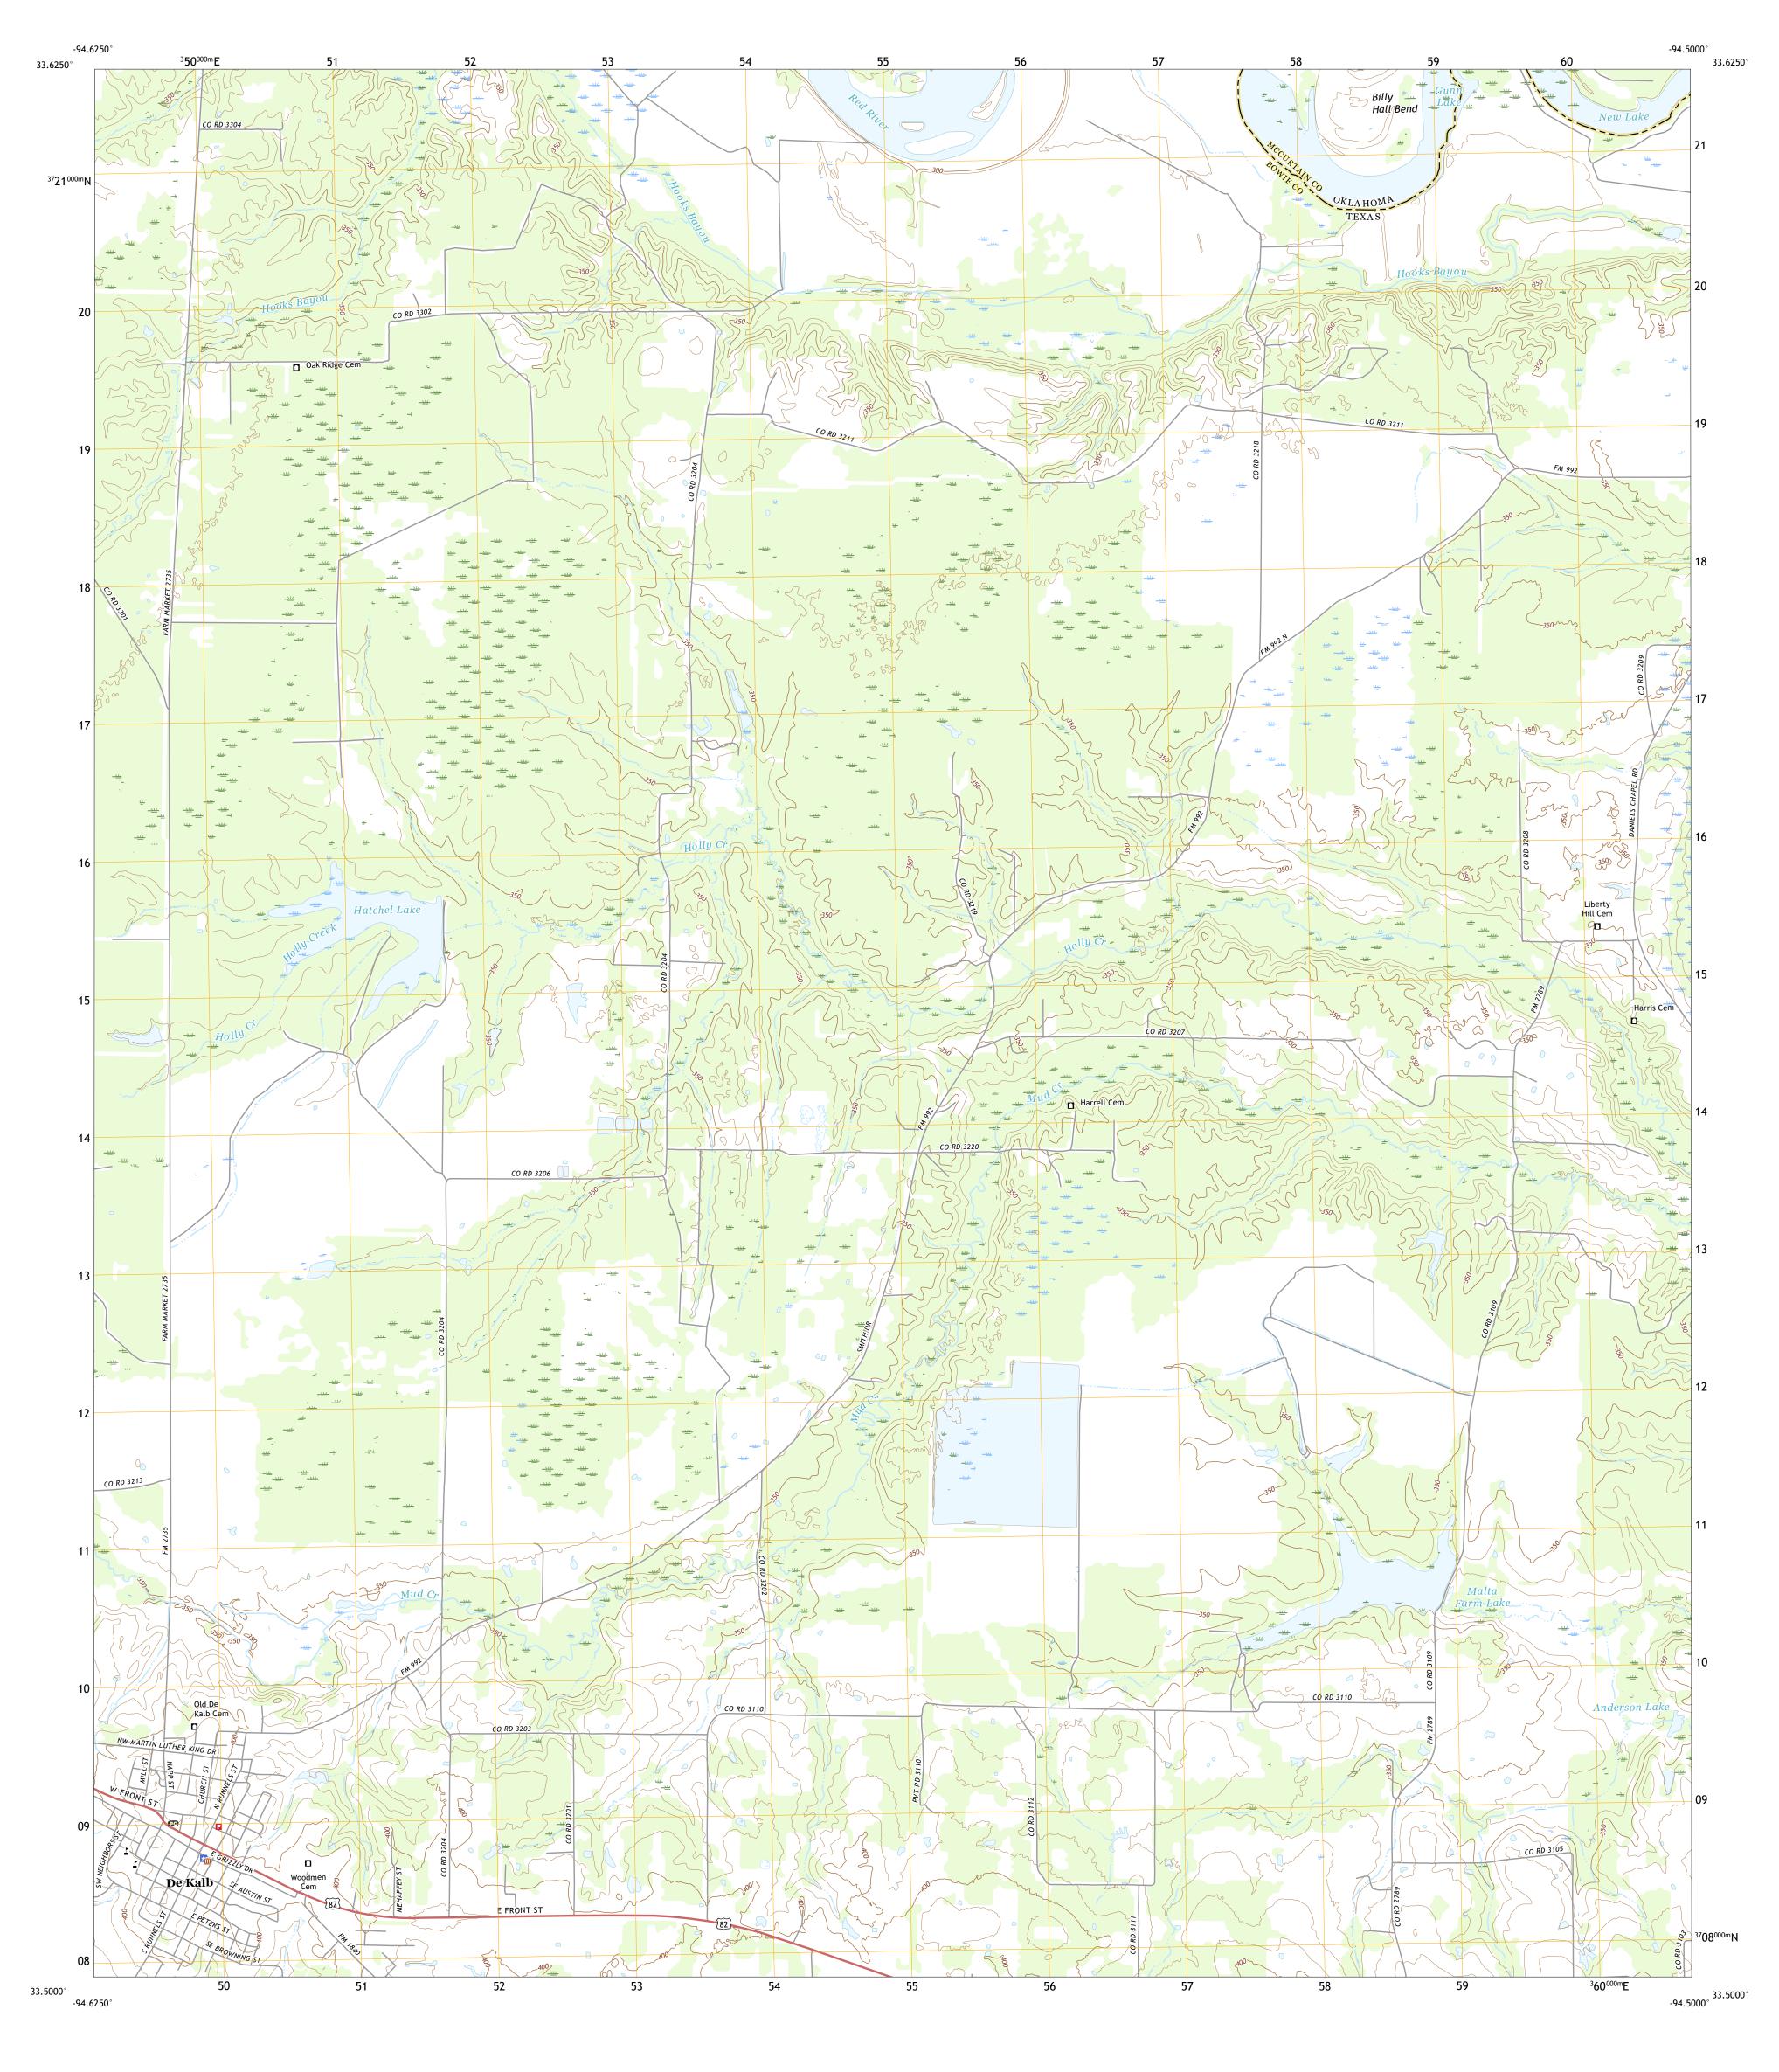

Produced by the United States Geological Survey
North American Datum of 1983 (NAD83)
World Geodetic System of 1984 (WGS84). Projection and
1 000-meter grid:Universal Transverse Mercator, Zone 15S

This map is not a legal document. Boundaries may be generalized for this map scale. Private lands within government reservations may not be shown. Obtain permission before

entering private lands.

UT

Grid Zone Designation

CONTOUR INTERVAL 10 FEET NORTH AMERICAN VERTICAL DATUM OF 1988

This map was produced to conform with the National Geospatial Program US Topo Product Standard.

ROAD CLASSIFICATION

US Route

Secondary Hwy -

Interstate Route

Ramp

Local Road

State Route

4WD