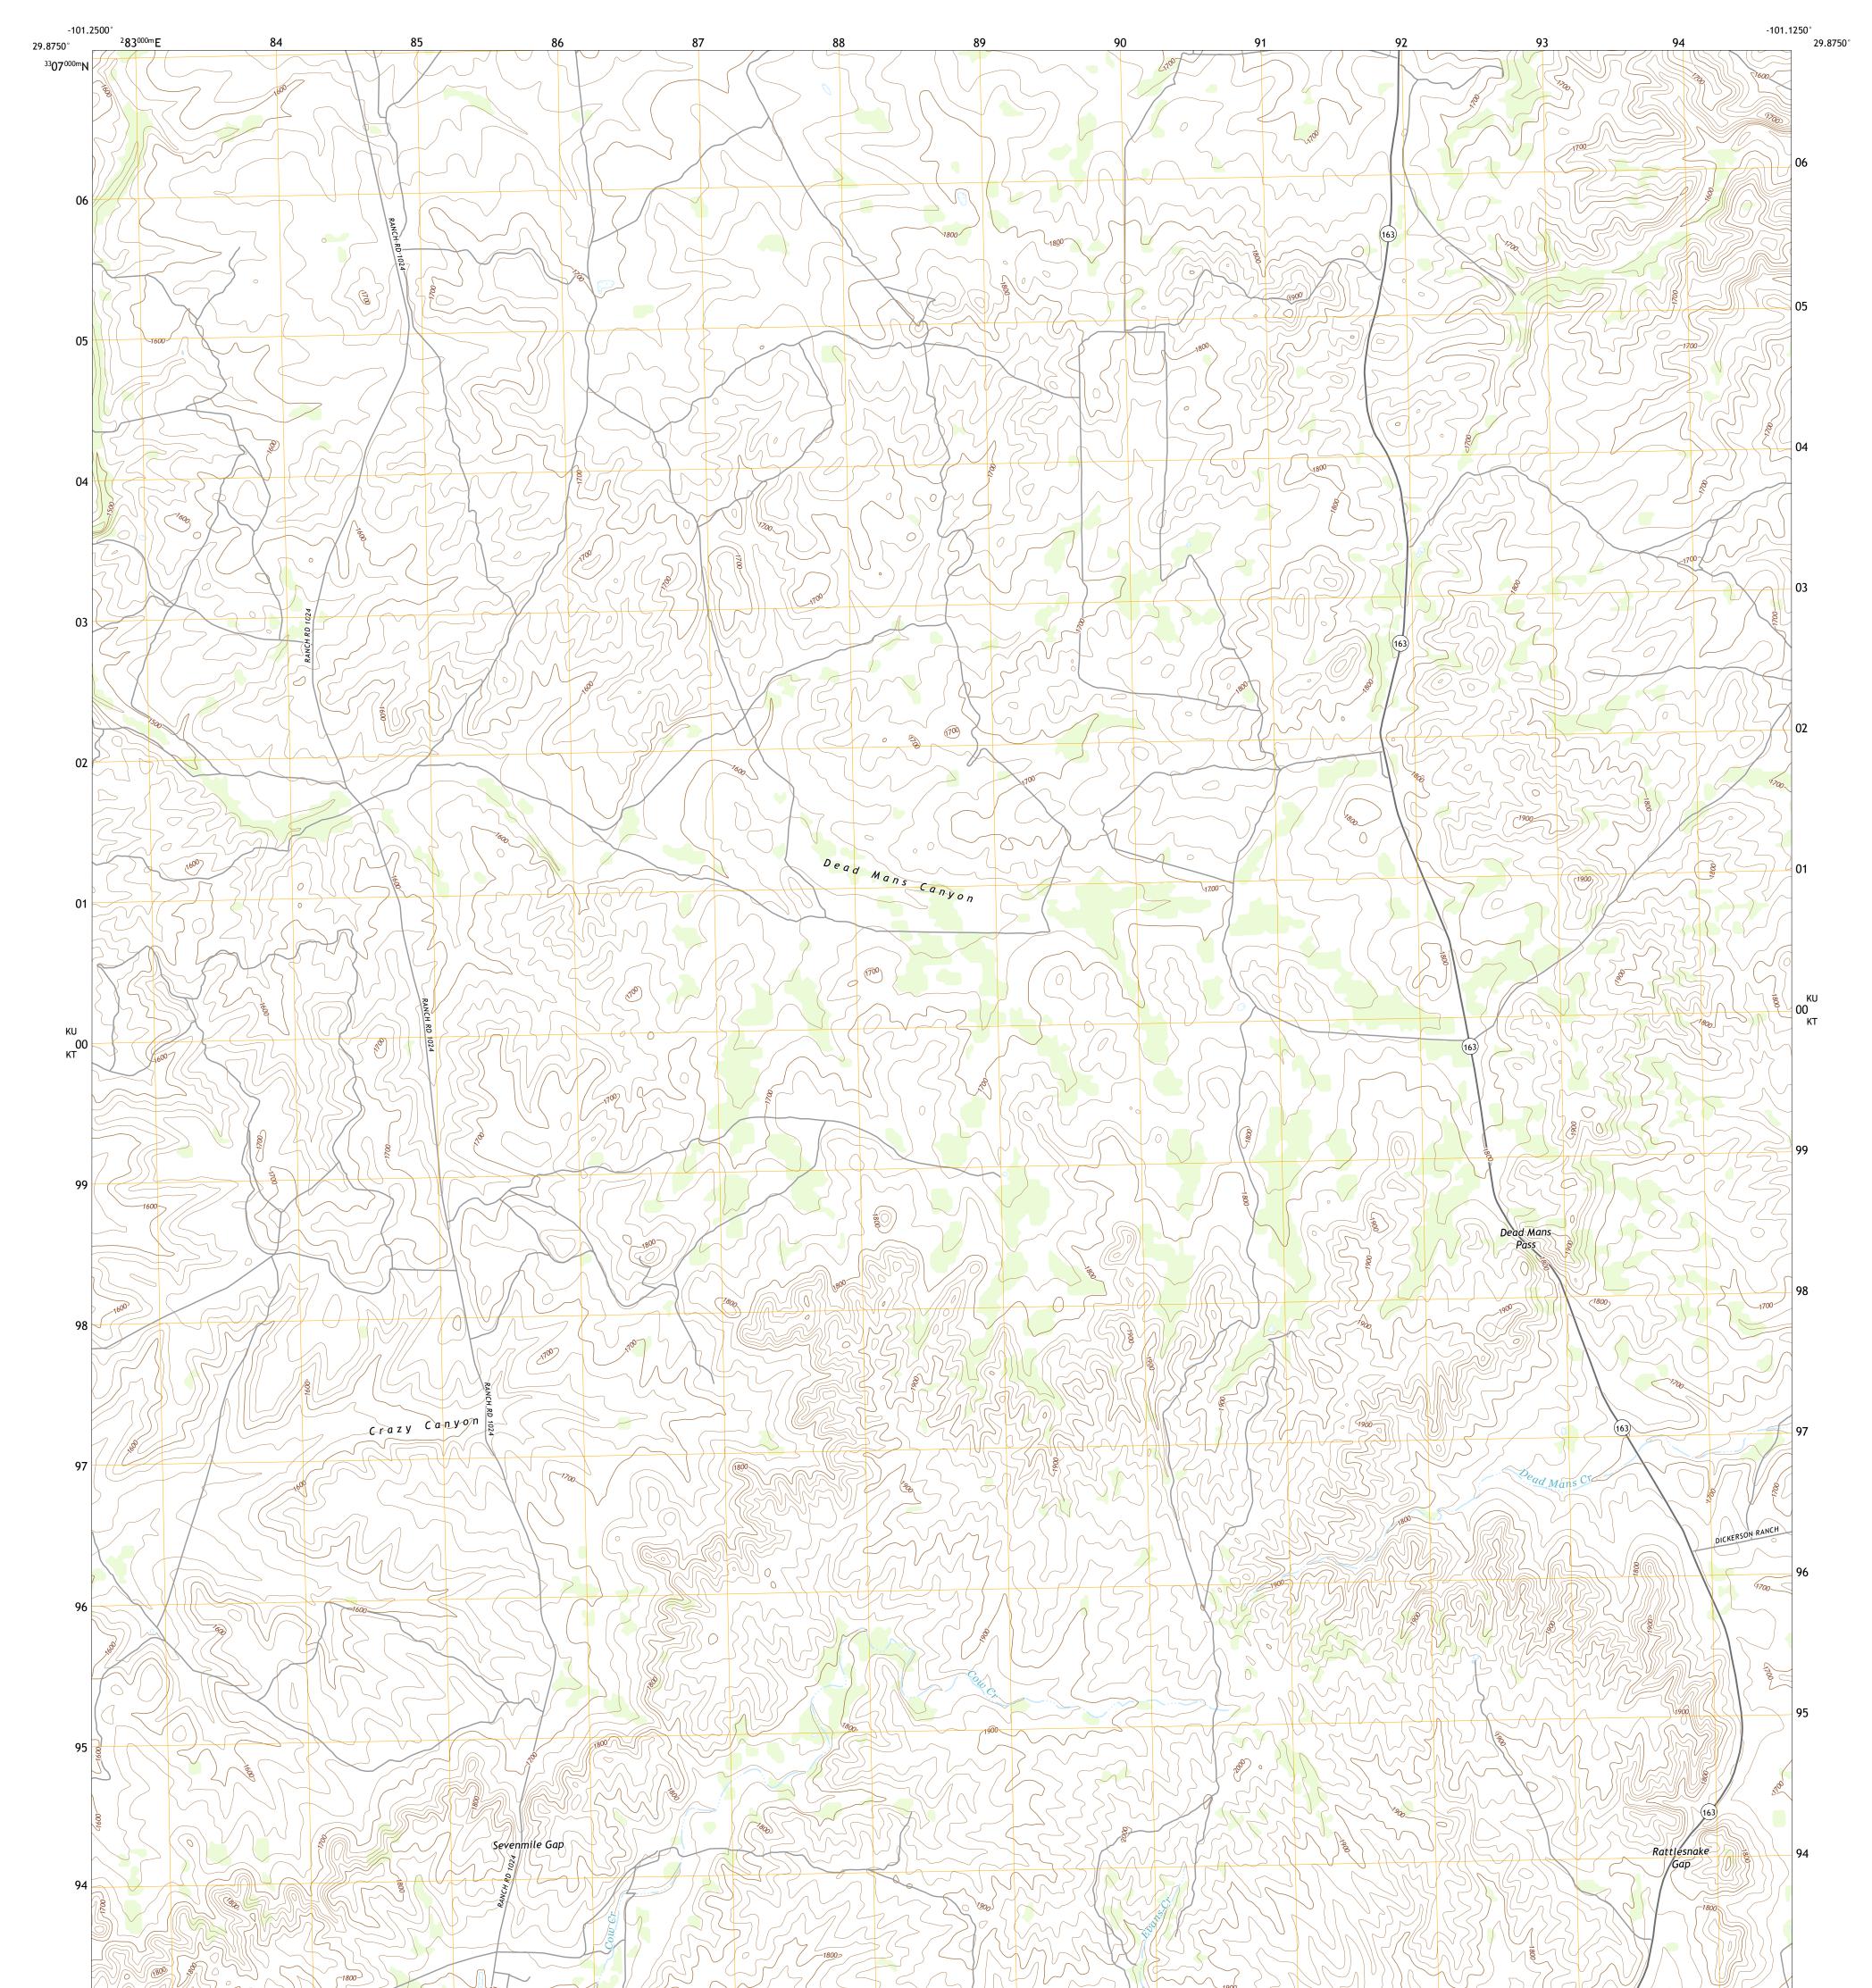

## DEAD MANS PASS QUADRANGLE TEXAS - VAL VERDE COUNTY 7.5-MINUTE SERIES

\_\_\_\_

State Route

Produced by the United States Geological Survey North American Datum of 1983 (NAD83) World Geodetic System of 1984 (WGS84). Projection and 1 000-meter grid:Universal Transverse Mercator, Zone 14R This map is not a legal document. Boundaries may be generalized for this map scale. Private lands within government reservations may not be shown. Obtain permission before entering private lands.