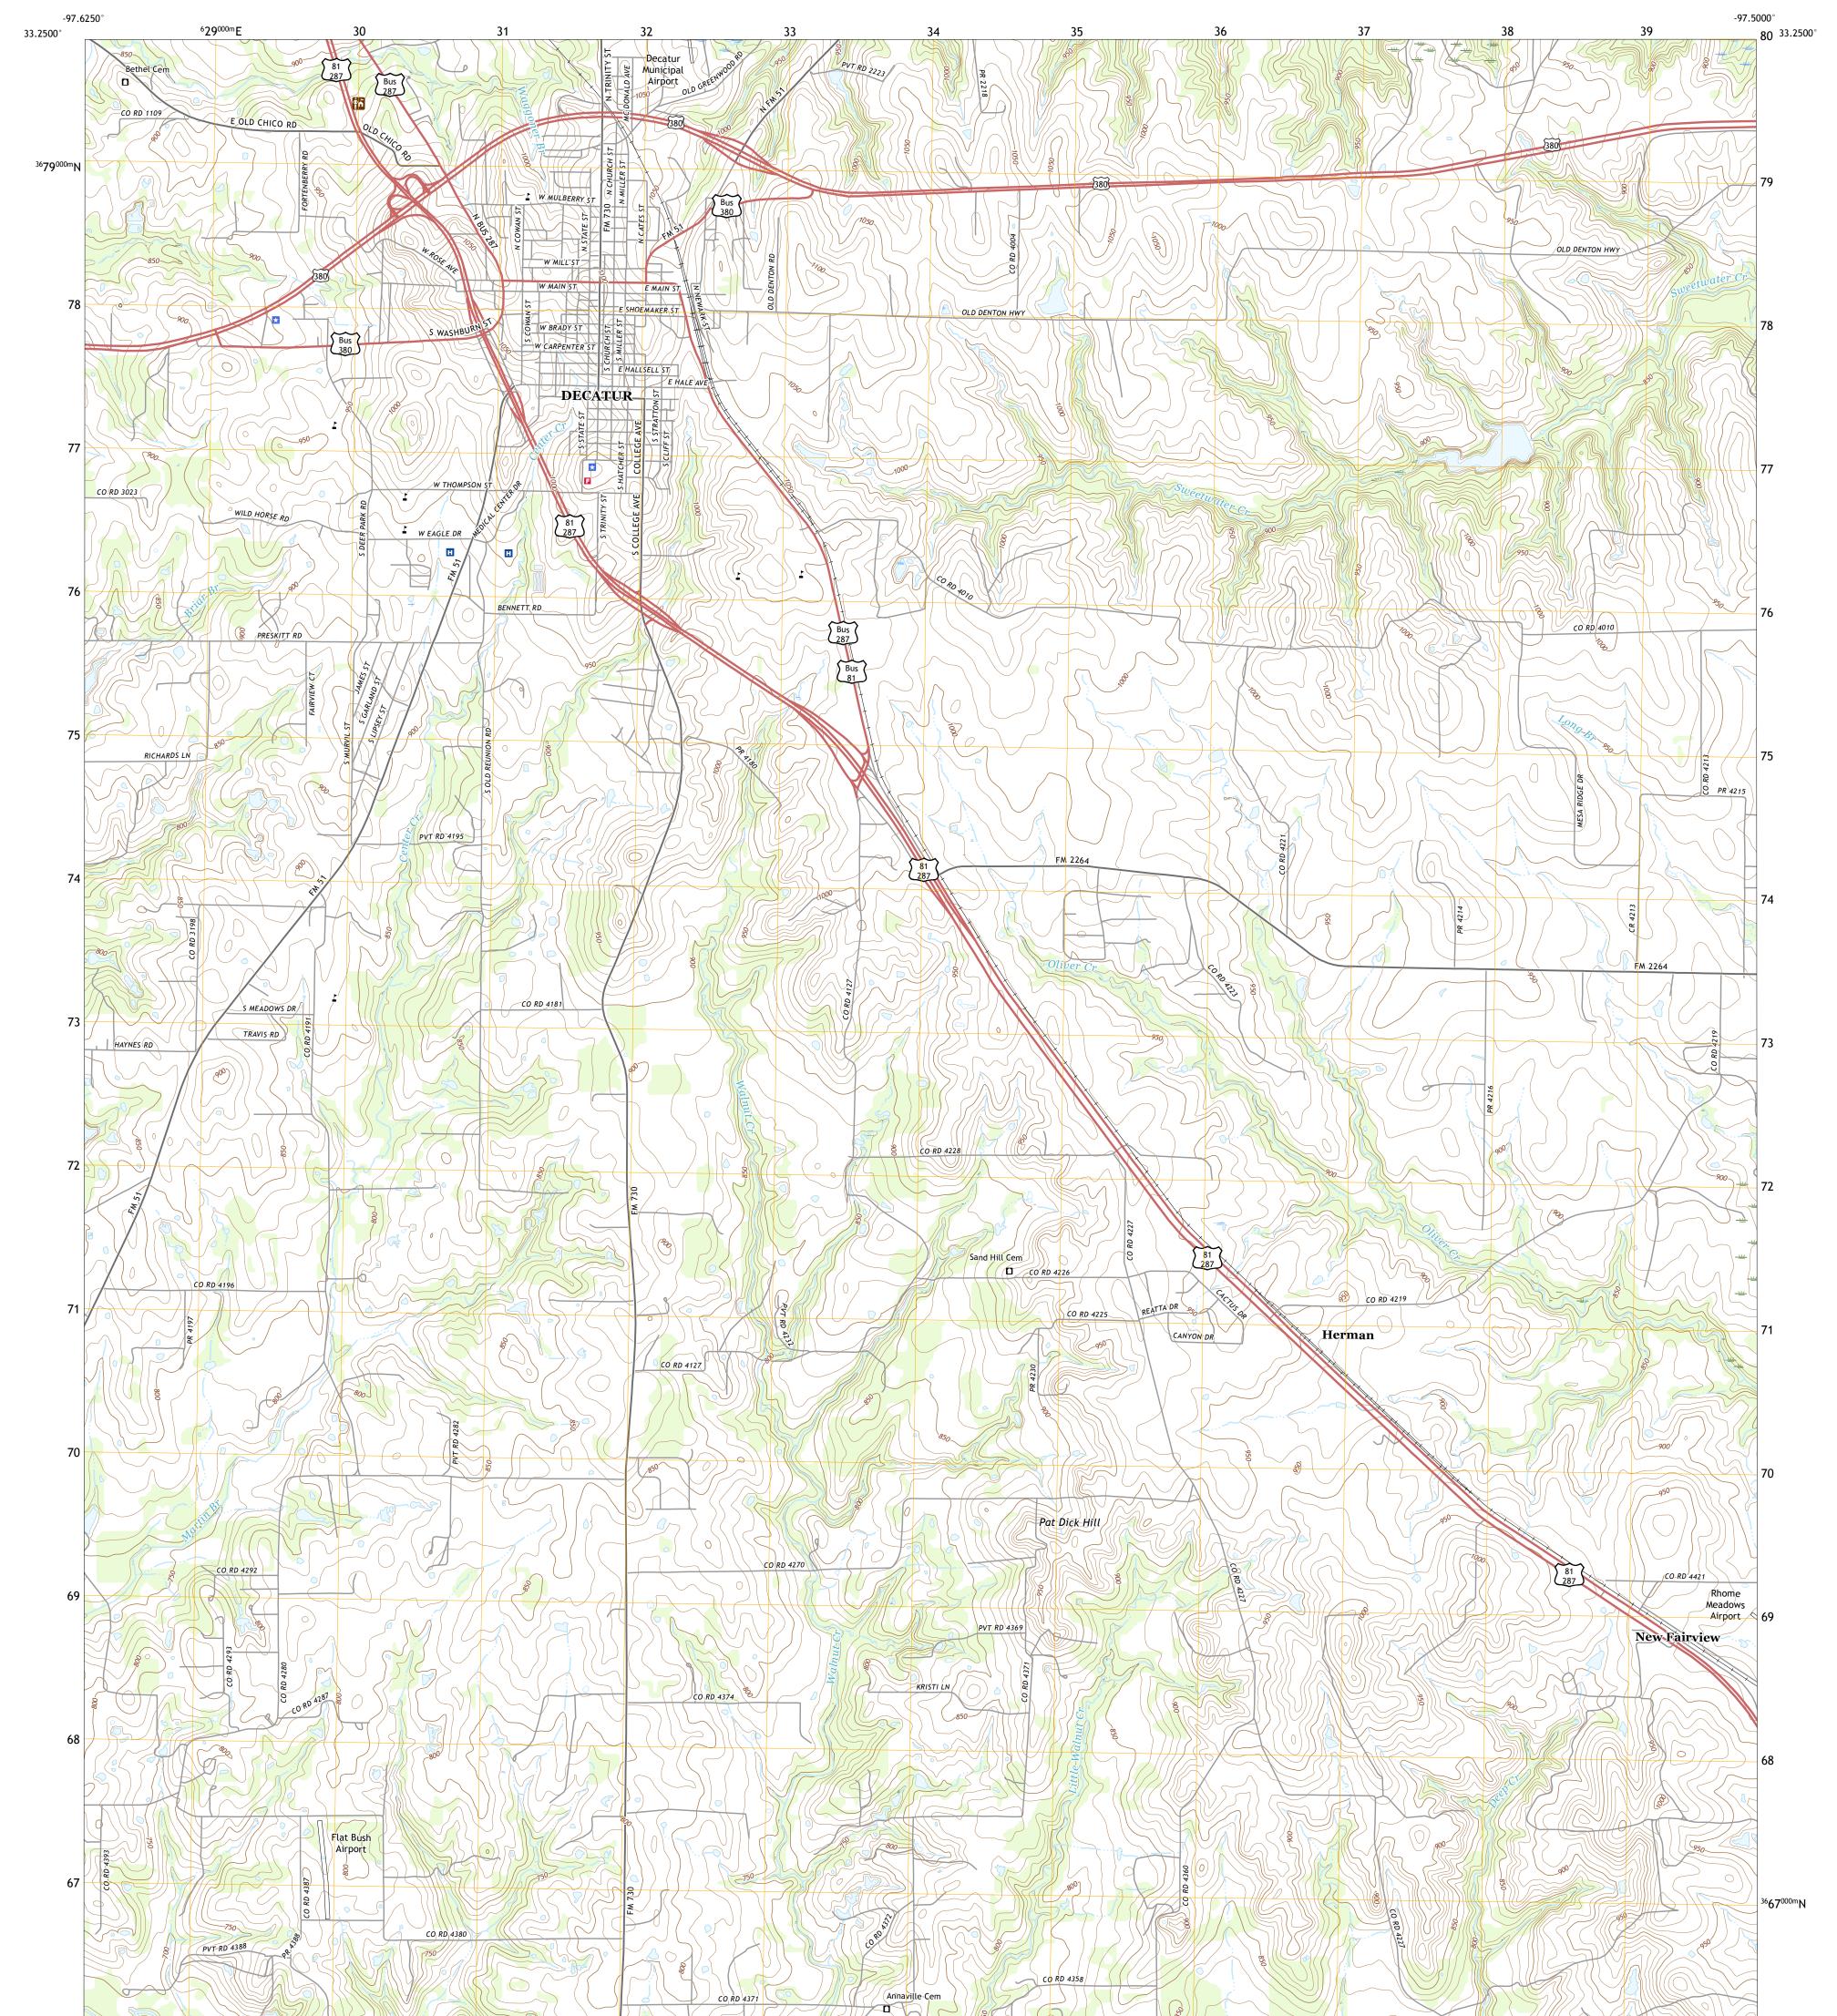

## U.S. DEPARTMENT OF THE INTERIOR U.S. GEOLOGICAL SURVEY

Produced by the United States Geological Survey North American Datum of 1983 (NAD83) World Geodetic System of 1984 (WGS84). Projection and 1 000-meter grid:Universal Transverse Mercator, Zone 14S This map is not a legal document. Boundaries may be generalized for this map scale. Private lands within government reservations may not be shown. Obtain permission before entering private lands.

.....NAIP, October 2016 - November 2016 ......U.S. Census Bureau, 2015 - 2018 ......GNIS, 1979 - 2018 ......National Hydrography Dataset, 2000 - 2018 .....National Elevation Dataset, 2002 - 2004 .....Multiple sources; see metadata file 2016 - 2017 Imagery... Roads..... Names.... Hydrography..... Contours.. Boundaries... 1981 Wetlands... ..FWS National Wetlands Inventory