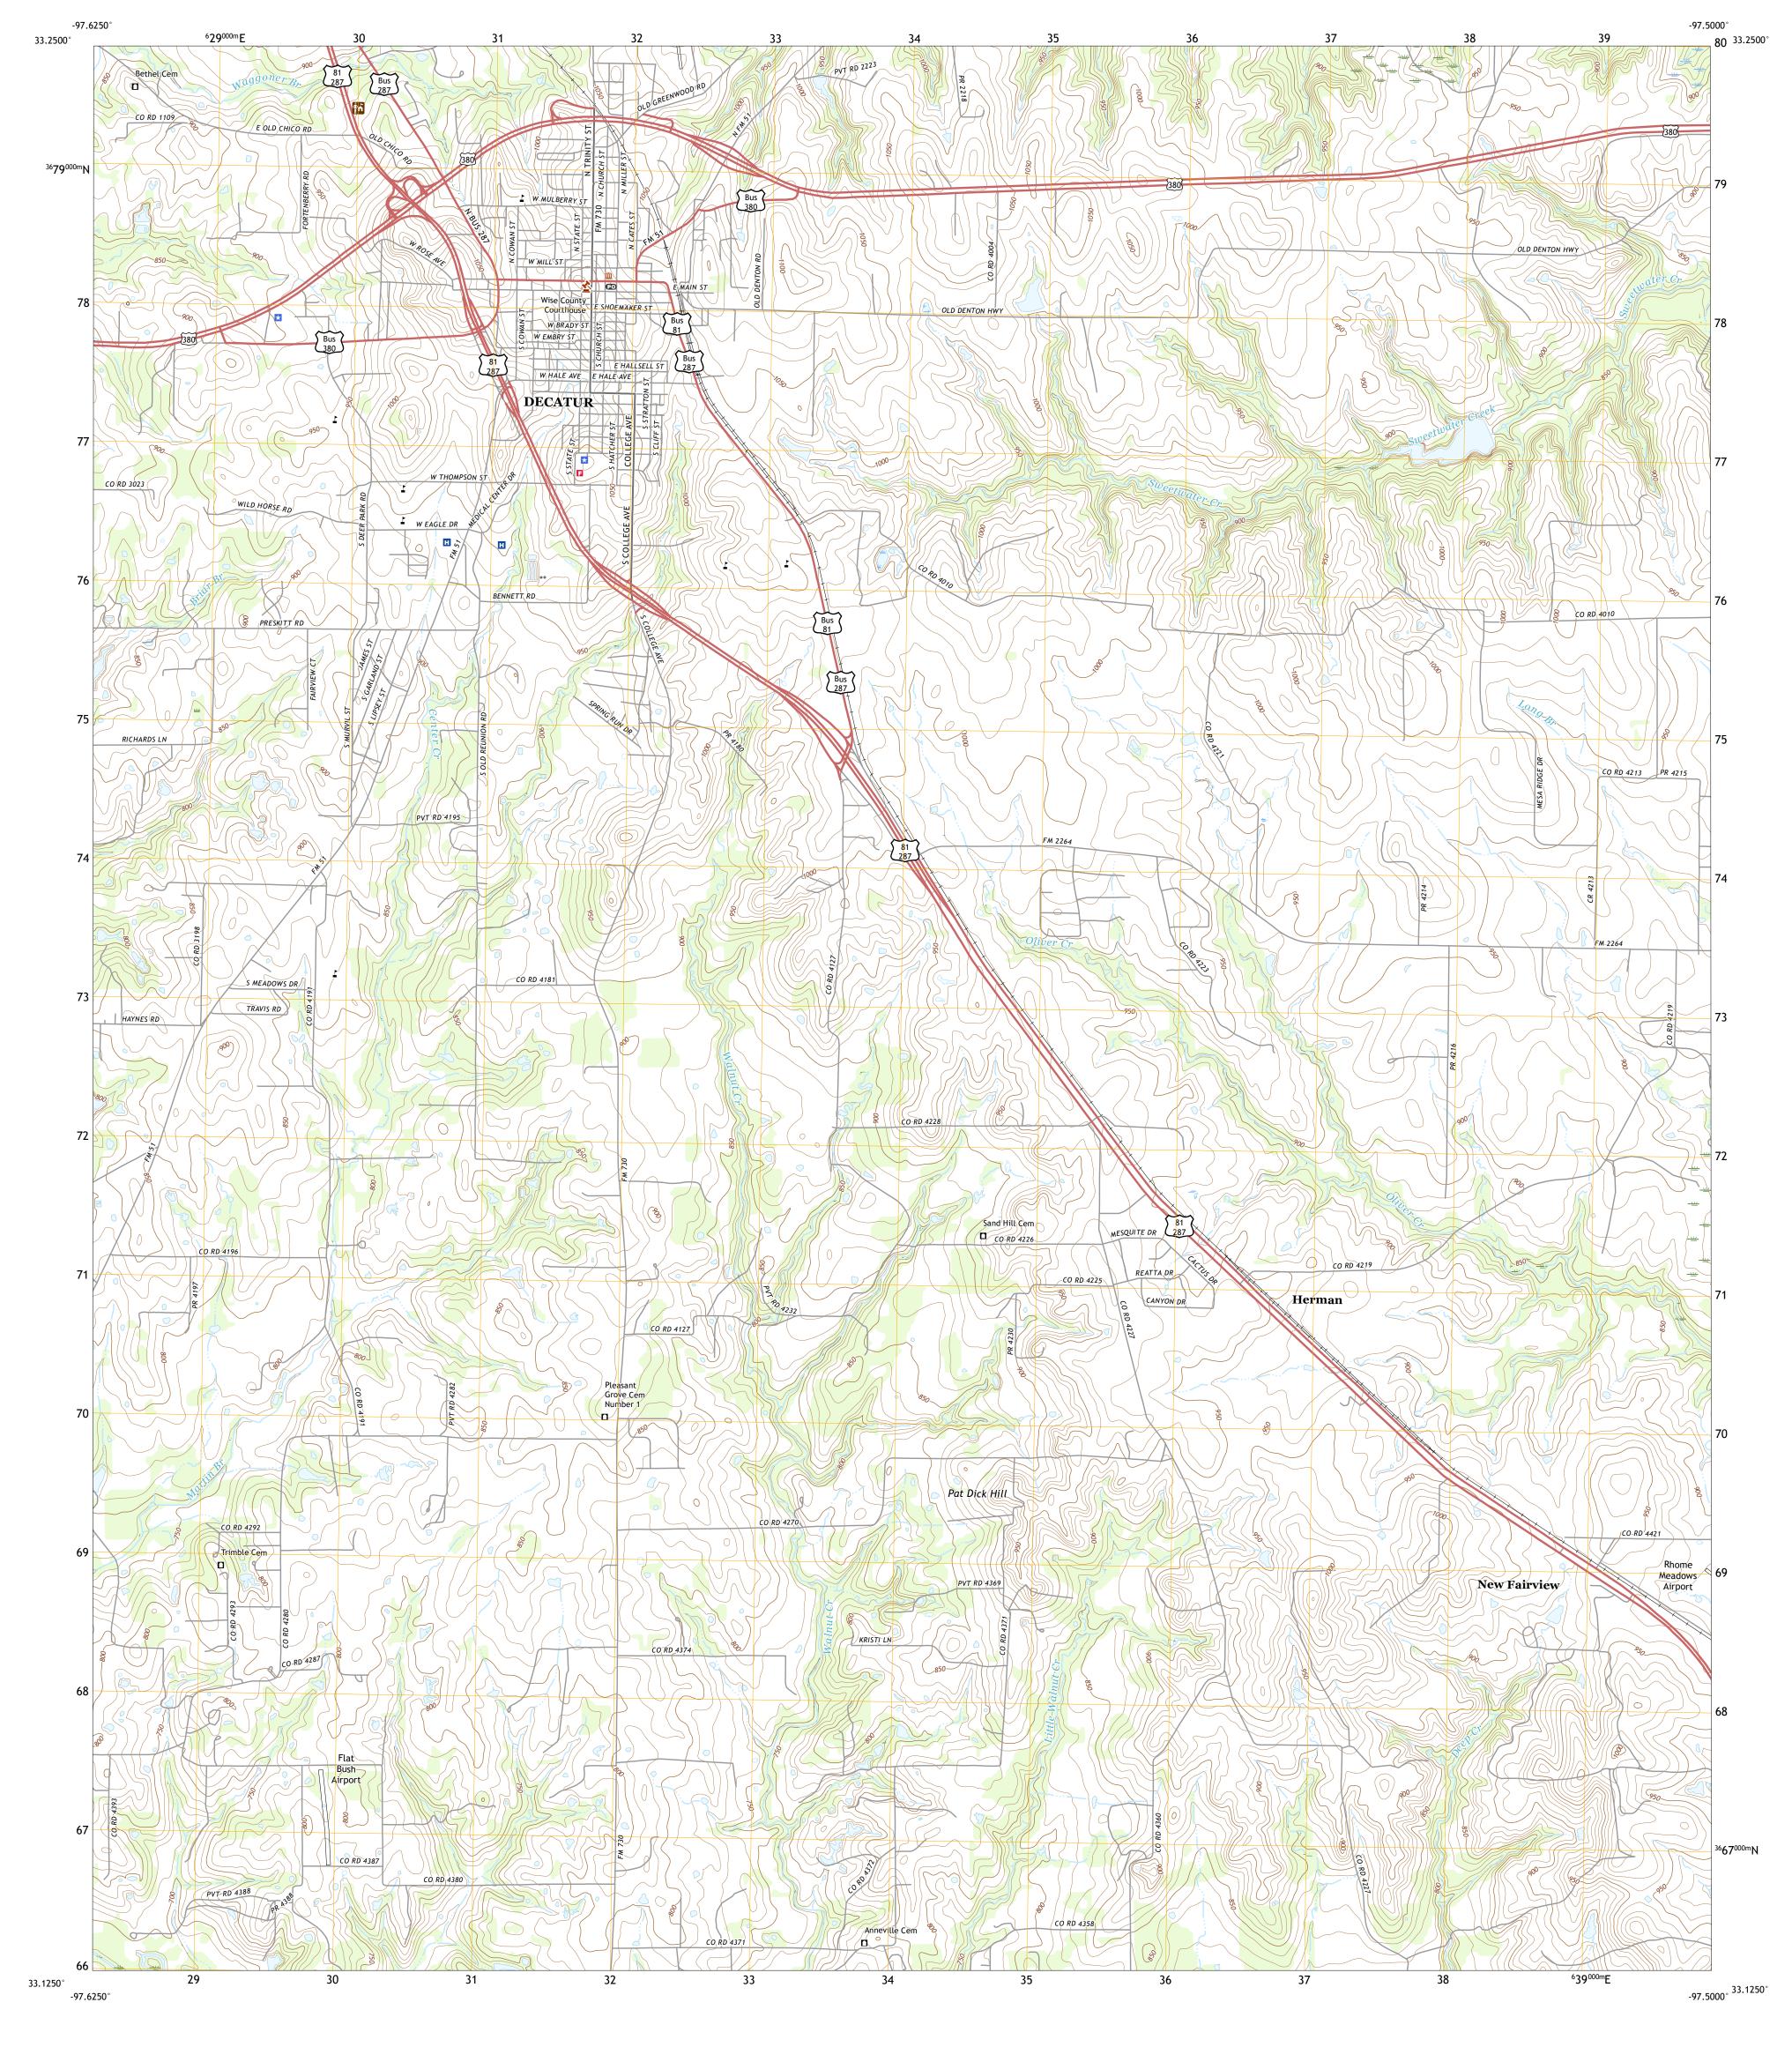

Hydrography..... ..FWS National Wetlands Inventory Not Available

Produced by the United States Geological Survey

generalized for this map scale. Private lands within government reservations may not be shown. Obtain permission before

North American Datum of 1983 (NAD83) World Geodetic System of 1984 (WGS84). Projection and 1 000-meter grid:Universal Transverse Mercator, Zone 14S

This map is not a legal document. Boundaries may be

entering private lands.

Imagery.... Roads..... Names.....

Boundaries....

Grid Zone Designation 14S

This map was produced to conform with the National Geospatial Program US Topo Product Standard.

ROAD CLASSIFICATION