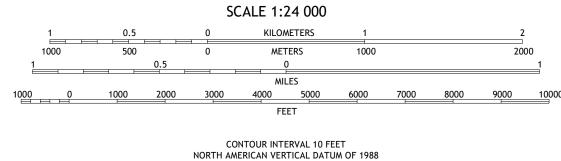

Hydrography..... ..FWS National Wetlands Inventory Not Available

Produced by the United States Geological Survey

generalized for this map scale. Private lands within government reservations may not be shown. Obtain permission before

North American Datum of 1983 (NAD83) World Geodetic System of 1984 (WGS84). Projection and 1 000-meter grid:Universal Transverse Mercator, Zone 14S

This map is not a legal document. Boundaries may be

entering private lands.

Imagery.... Roads..... Names.....

Boundaries....



Grid Zone Designation 14S



This map was produced to conform with the National Geospatial Program US Topo Product Standard.





ROAD CLASSIFICATION