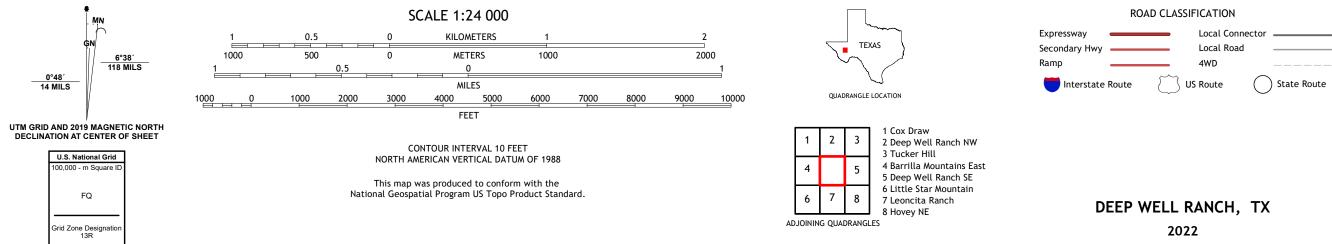

## U.S. DEPARTMENT OF THE INTERIOR U.S. GEOLOGICAL SURVEY

Produced by the United States Geological Survey North American Datum of 1983 (NAD83) World Geodetic System of 1984 (WGS84). Projection and 1 000-meter grid:Universal Transverse Mercator, Zone 13R This map is not a legal document. Boundaries may be generalized for this map scale. Private lands within government reservations may not be shown. Obtain permission before entering private lands.