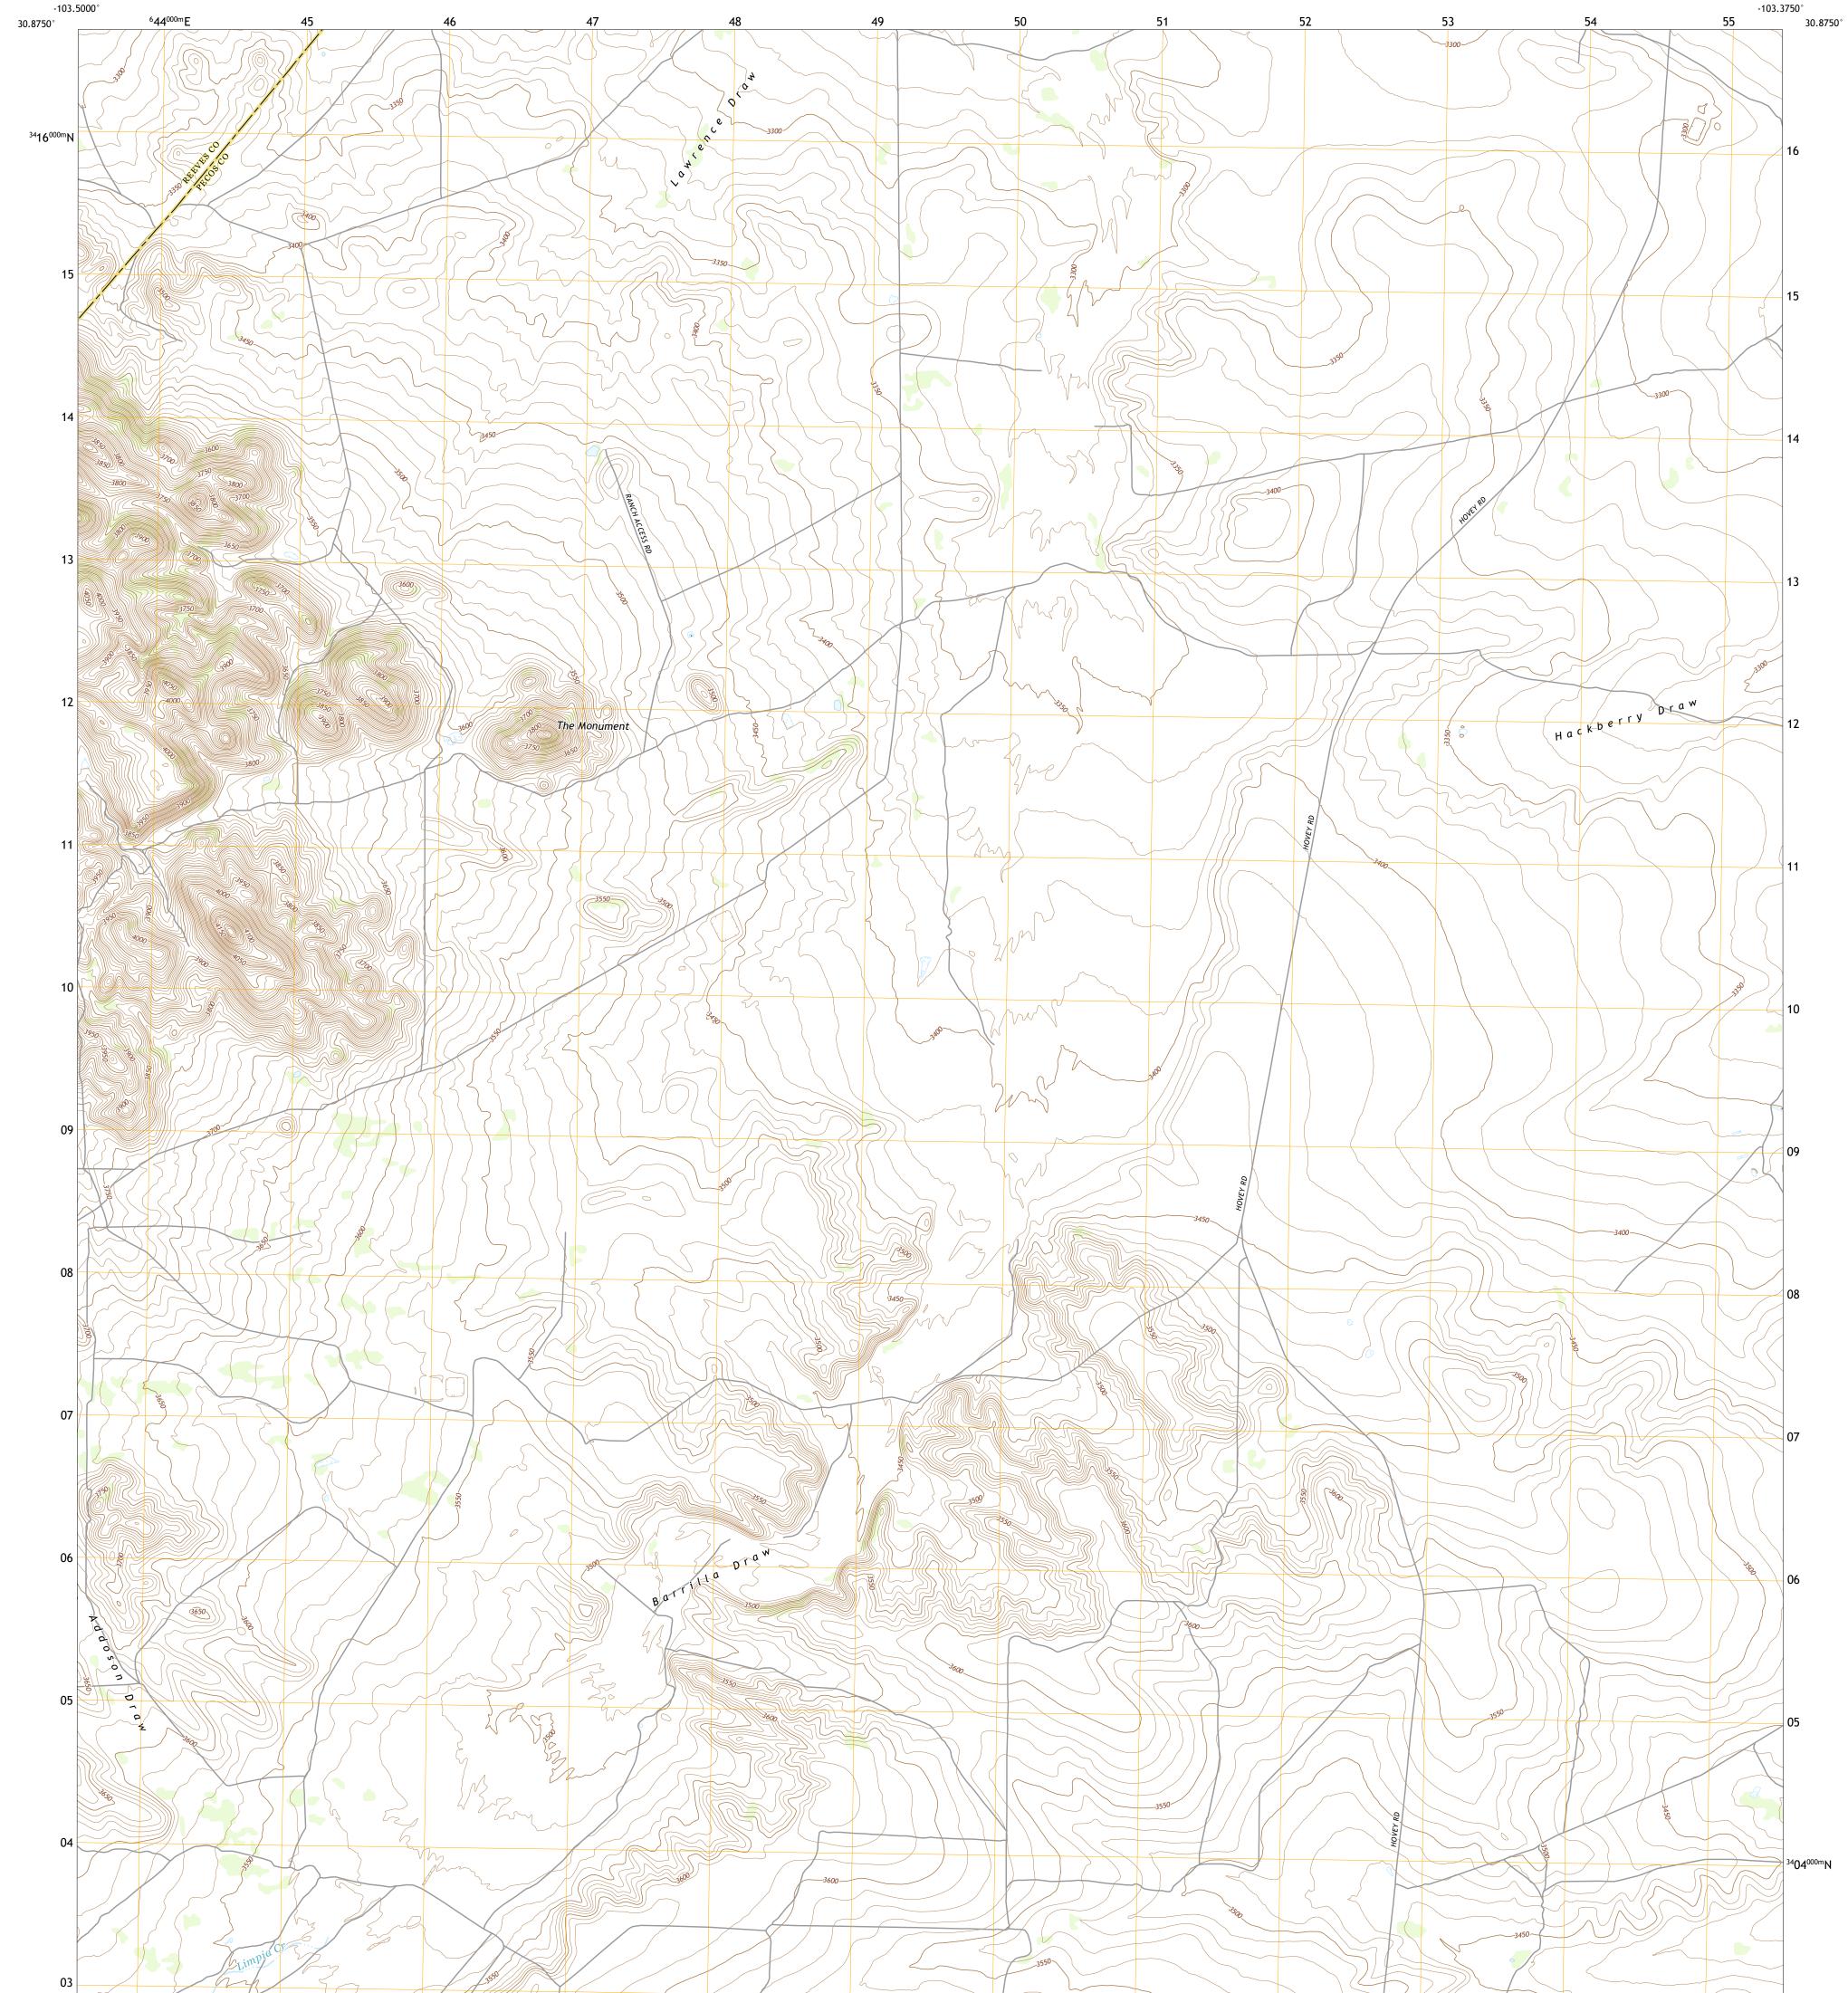

## U.S. DEPARTMENT OF THE INTERIOR U.S. GEOLOGICAL SURVEY

Produced by the United States Geological Survey North American Datum of 1983 (NAD83) World Geodetic System of 1984 (WGS84). Projection and 1 000-meter grid:Universal Transverse Mercator, Zone 13R This map is not a legal document. Boundaries may be generalized for this map scale. Private lands within government reservations may not be shown. Obtain permission before entering private lands.

 Imagery......NAIP, September 2016 - November 2016

 Roads......U.S.
 Census
 Bureau,
 2015

 Names......GNIS, 1979 - 2017

 Hydrography.....National
 Hydrography
 Dataset,
 2002 - 2018

 Contours.....National
 Elevation
 Dataset,
 2020

 Boundaries.....Multiple
 sources; see
 metadata
 file
 2019 - 2021

 Wetlands......FWS
 National
 Wetlands
 Inventory
 Not
 Available