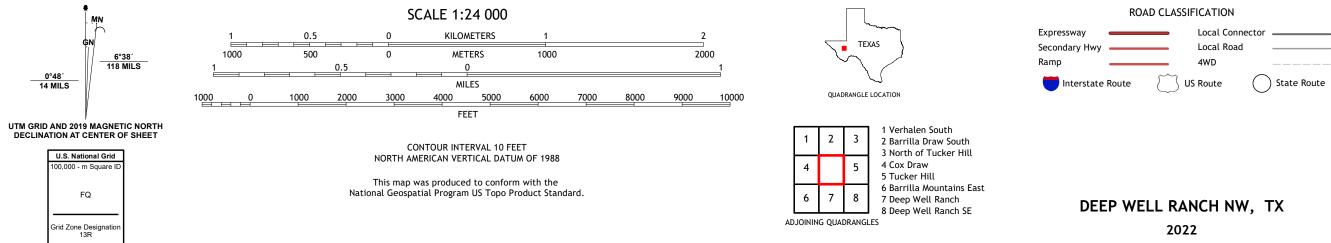

## U.S. DEPARTMENT OF THE INTERIOR U.S. GEOLOGICAL SURVEY

DEEP WELL RANCH NW QUADRANGLE TEXAS 7.5-MINUTE SERIES

Produced by the United States Geological Survey North American Datum of 1983 (NAD83) World Geodetic System of 1984 (WGS84). Projection and 1 000-meter grid:Universal Transverse Mercator, Zone 13R This map is not a legal document. Boundaries may be generalized for this map scale. Private lands within government reservations may not be shown. Obtain permission before entering private lands.