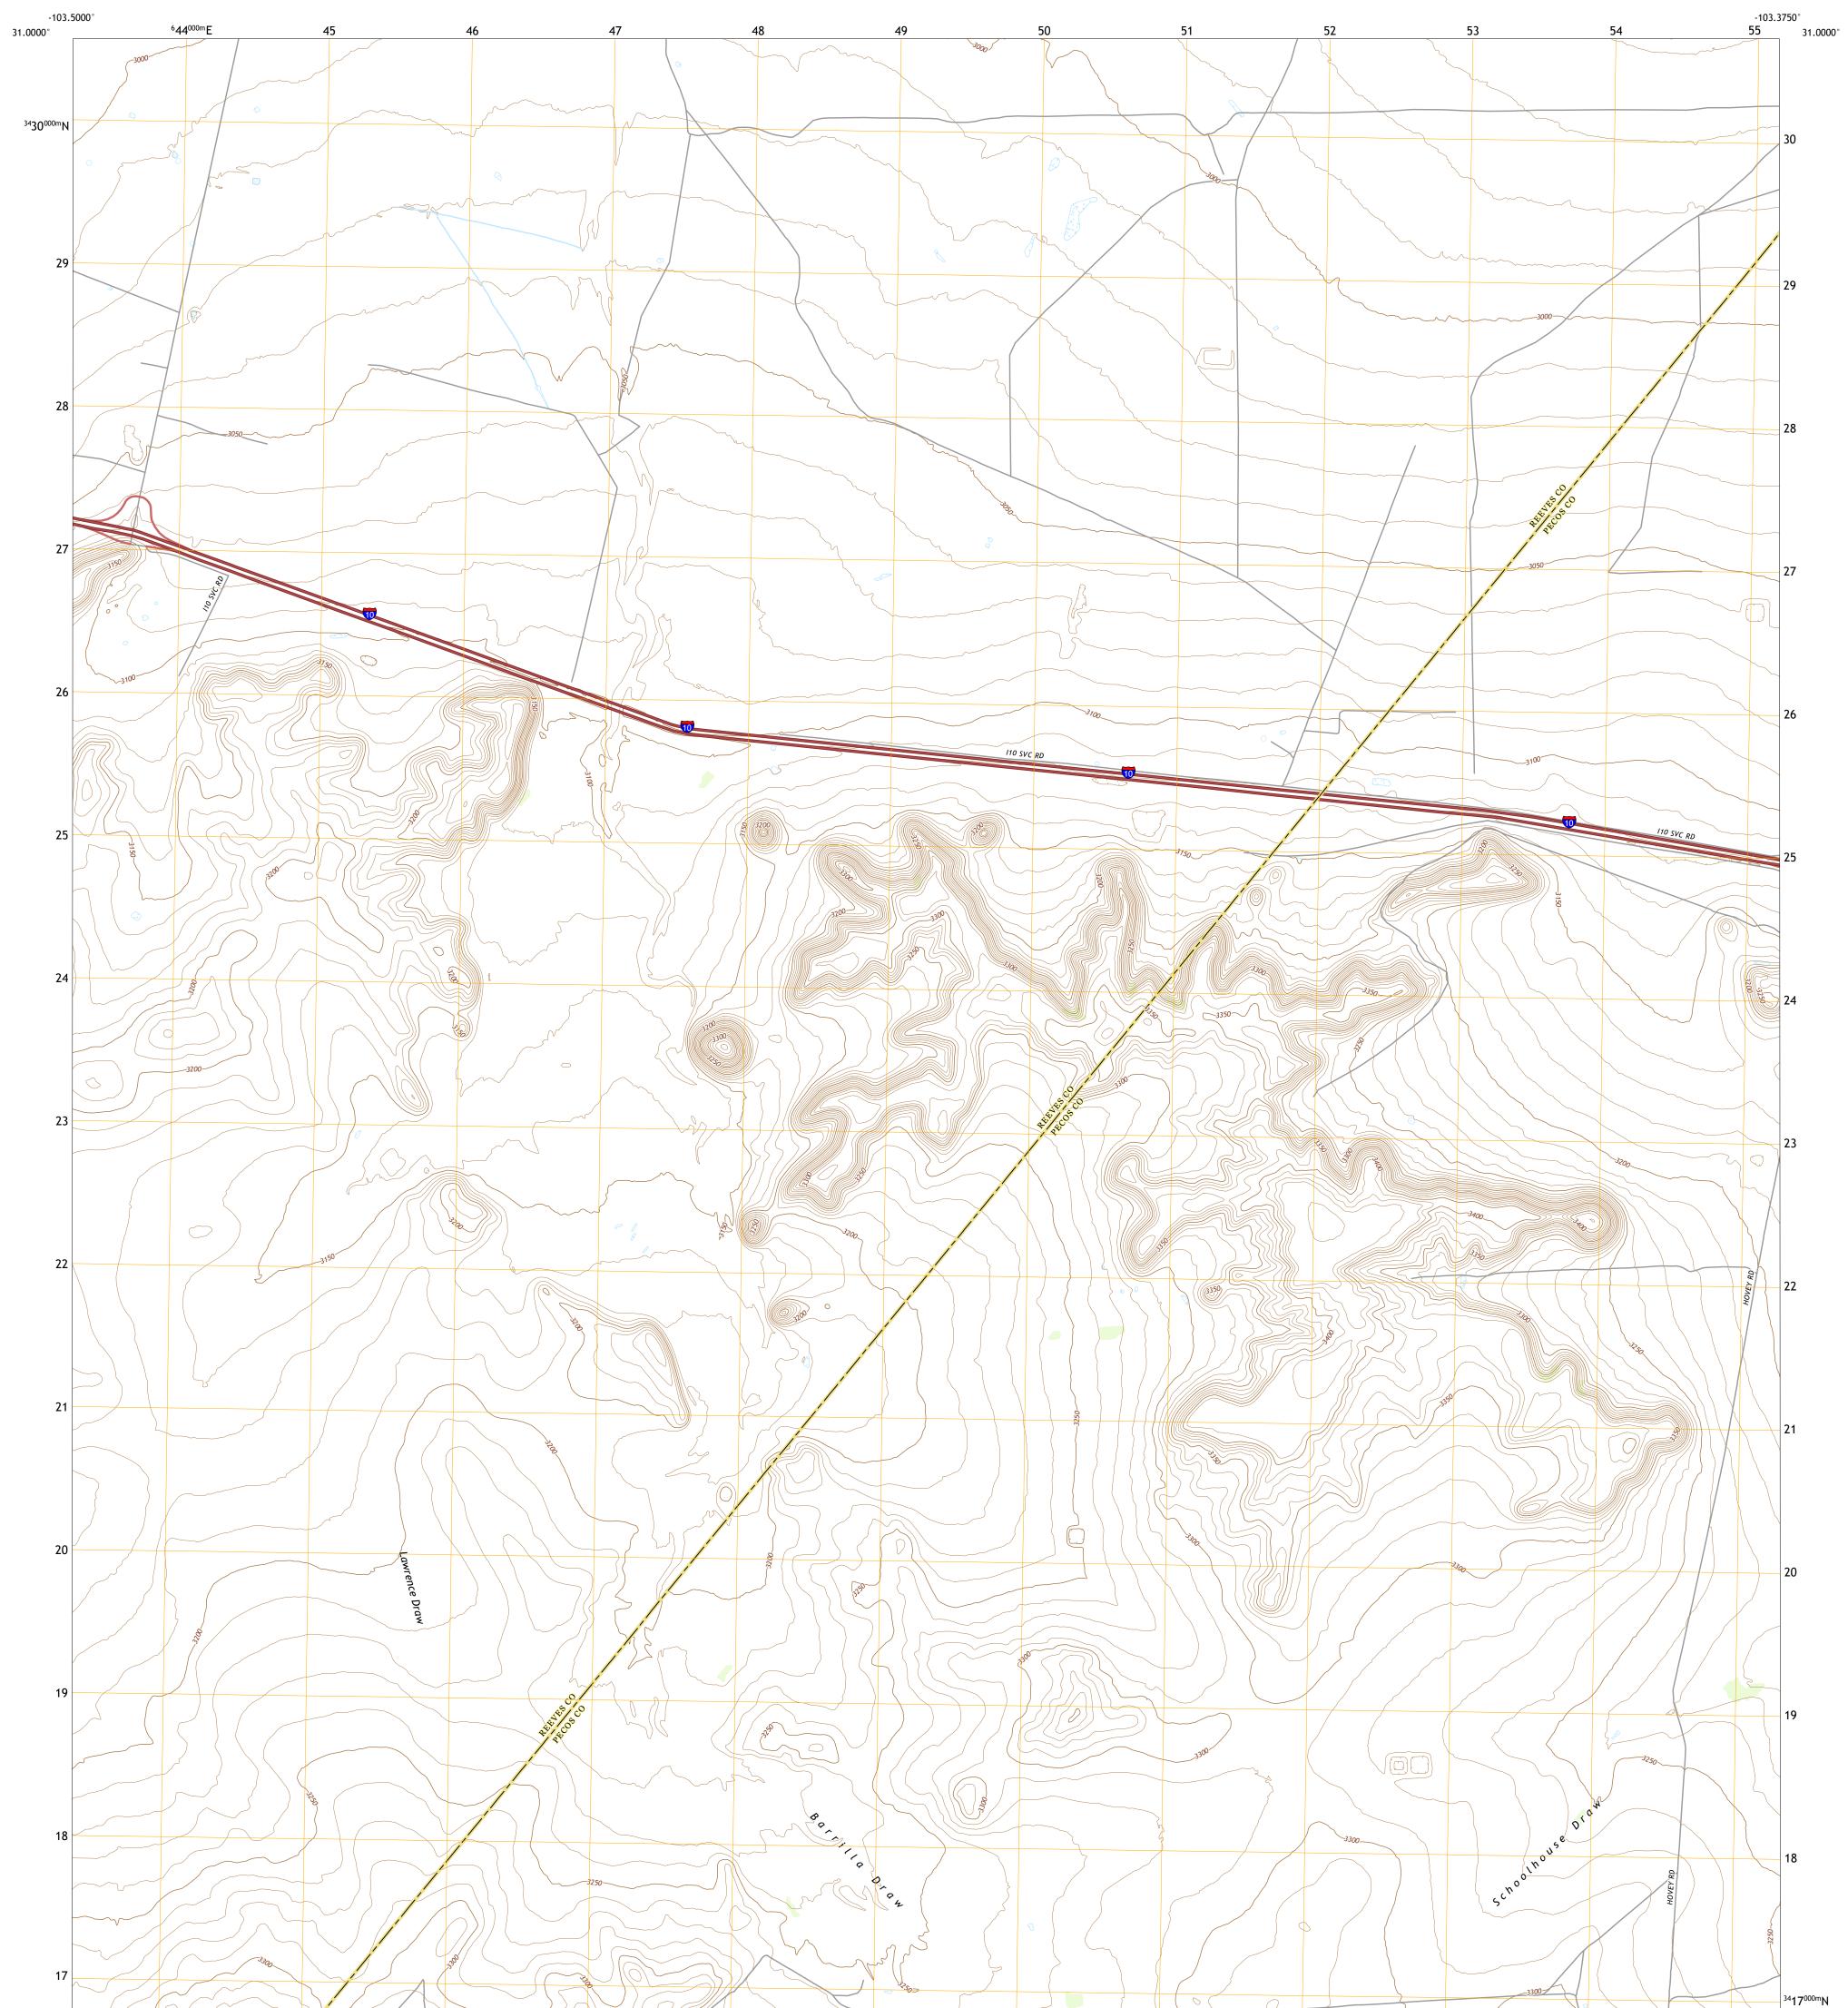

## U.S. DEPARTMENT OF THE INTERIOR U.S. GEOLOGICAL SURVEY

DEEP WELL RANCH NW QUADRANGLE TEXAS 7.5-MINUTE SERIES

Produced by the United States Geological Survey North American Datum of 1983 (NAD83) World Geodetic System of 1984 (WGS84). Projection and 1 000-meter grid:Universal Transverse Mercator, Zone 13R This map is not a legal document. Boundaries may be generalized for this map scale. Private lands within government reservations may not be shown. Obtain permission before entering private lands.