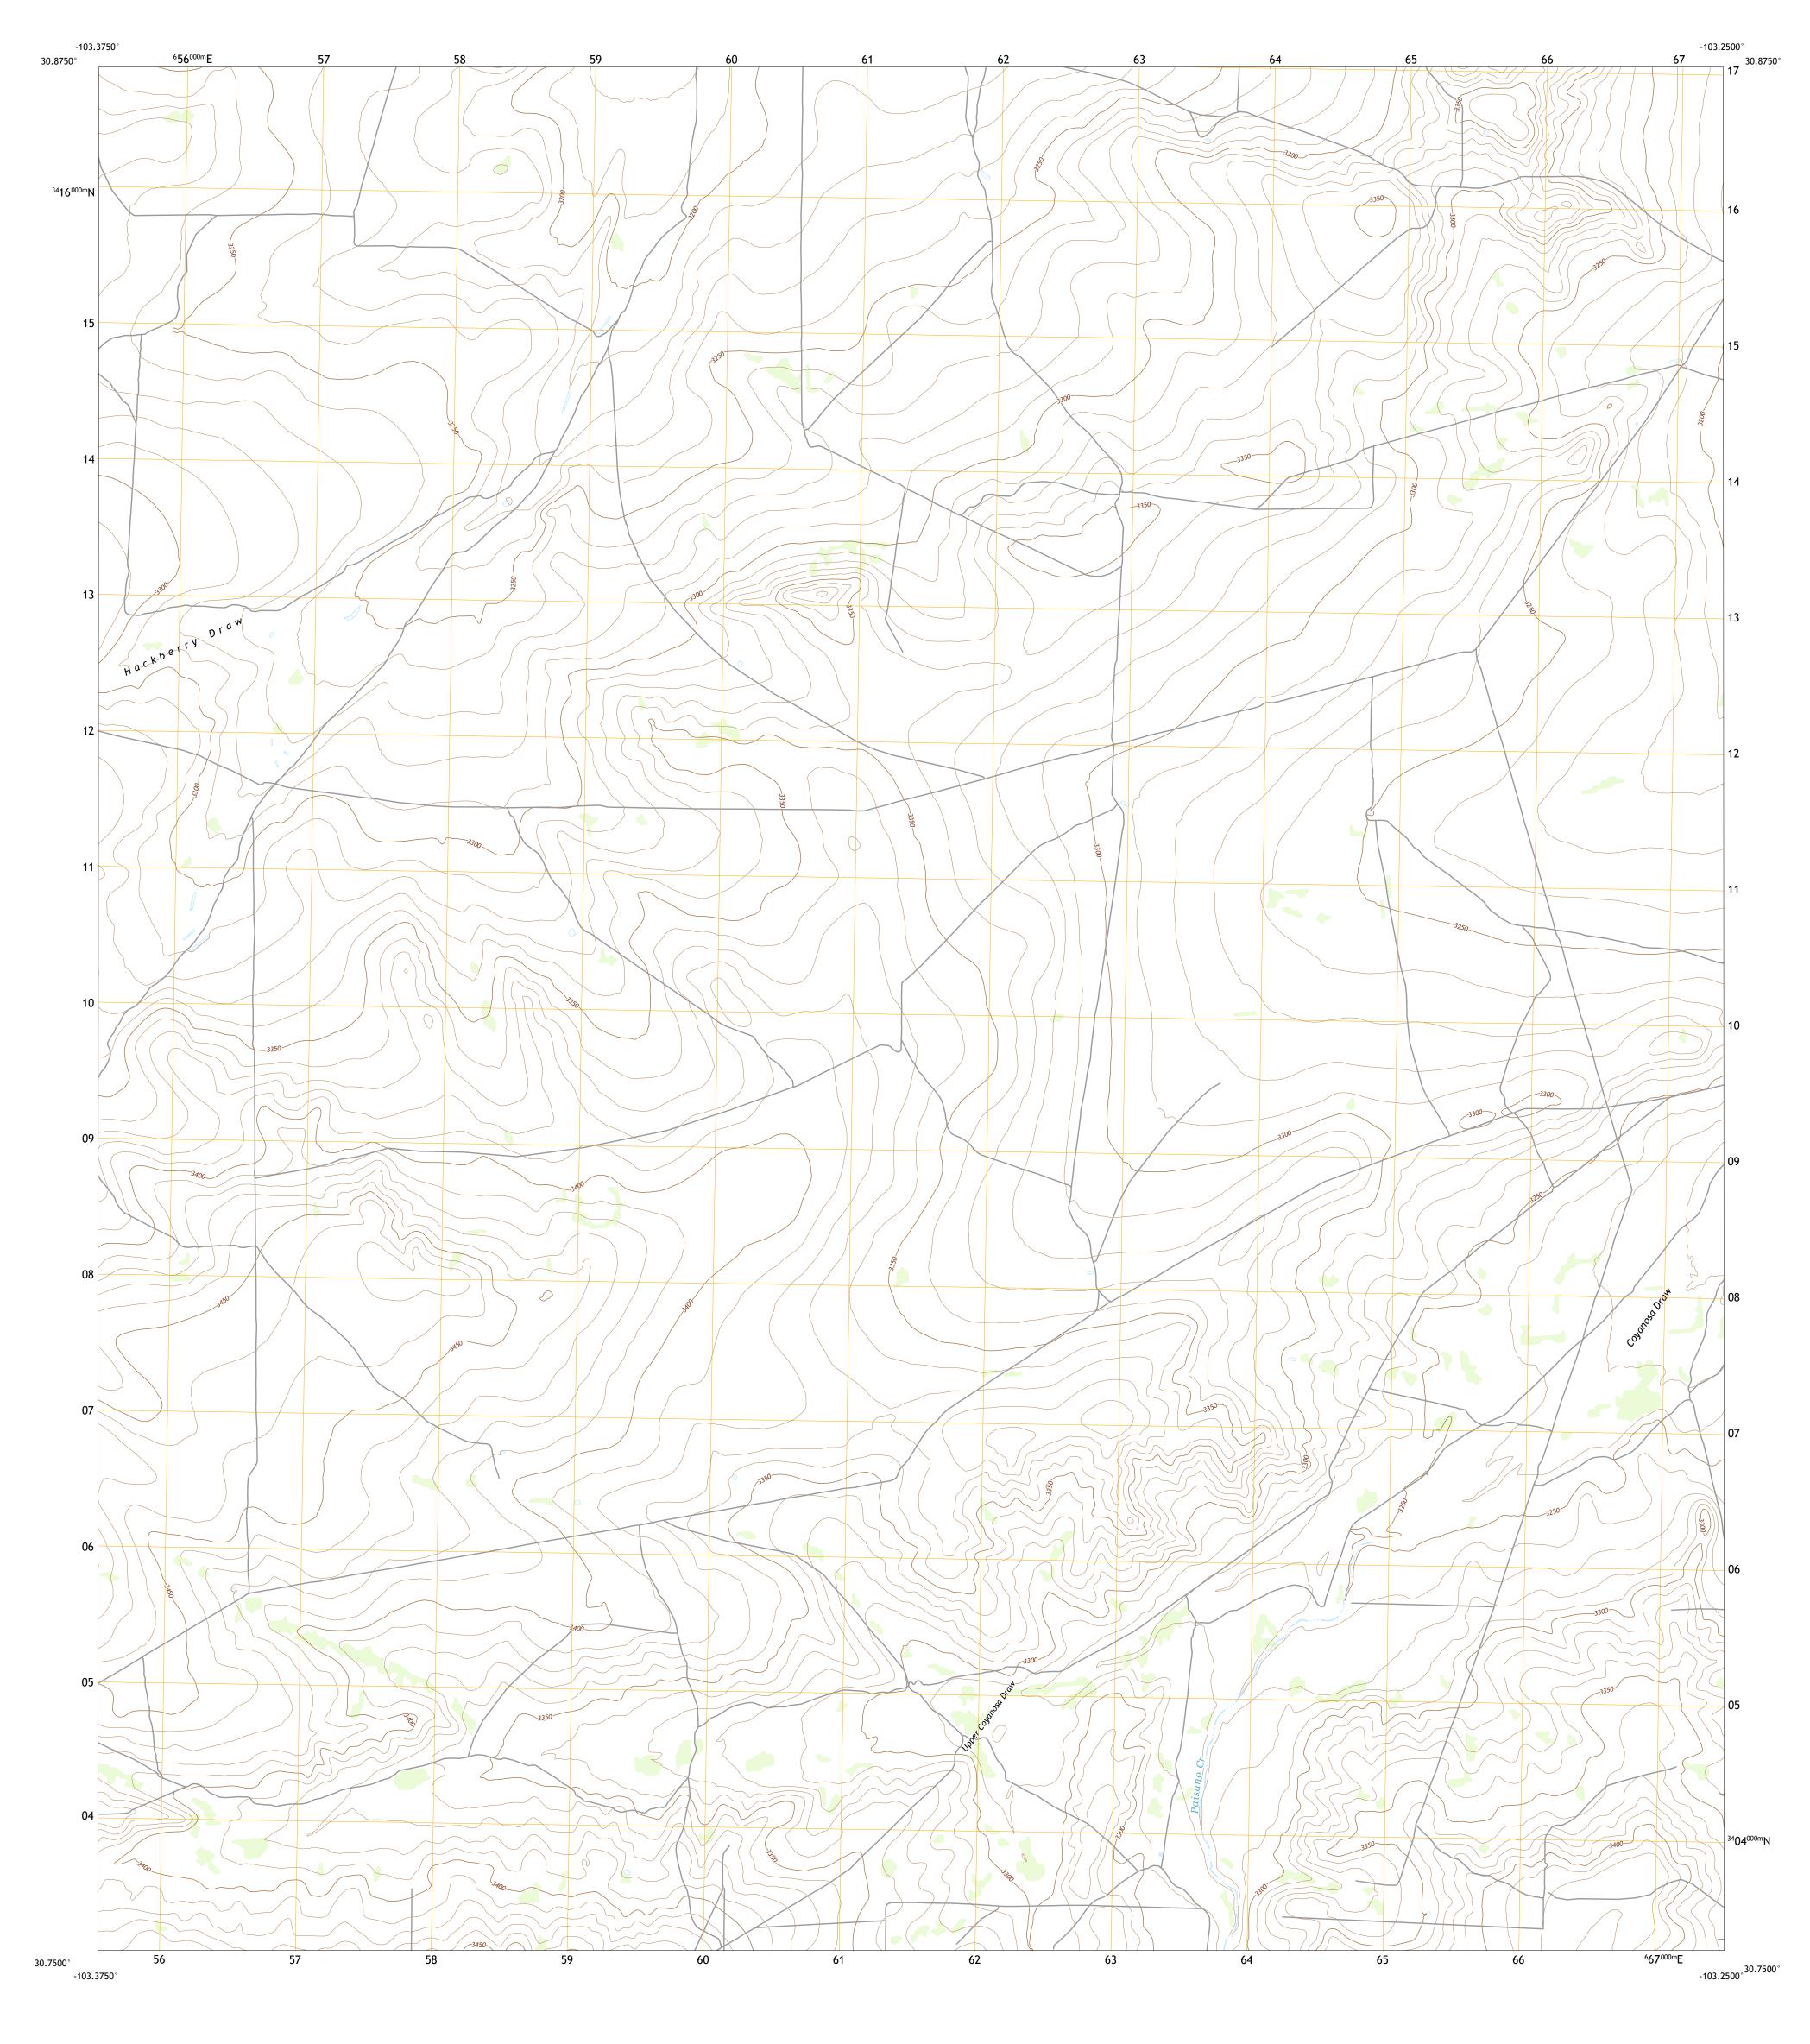

SCALE 1:24 000

KILOMETERS

METERS

MILES

4000 5000

FEET

Produced by the United States Geological Survey

This map is not a legal document. Boundaries may be generalized for this map scale. Private lands within government reservations may not be shown. Obtain permission before

..FWS National Wetlands Inventory Not Available

UTM GRID AND 2019 MAGNETIC NORTH DECLINATION AT CENTER OF SHEET

FQ

Grid Zone Designation

North American Datum of 1983 (NAD83) World Geodetic System of 1984 (WGS84). Projection and 1 000-meter grid:Universal Transverse Mercator, Zone 13R

entering private lands.

Hydrography..... Contours....

Imagery.... Roads..... Names.....

Boundaries....

ROAD CLASSIFICATION

US Route

Secondary Hwy -

Interstate Route

Ramp

Local Road

State Route

4WD