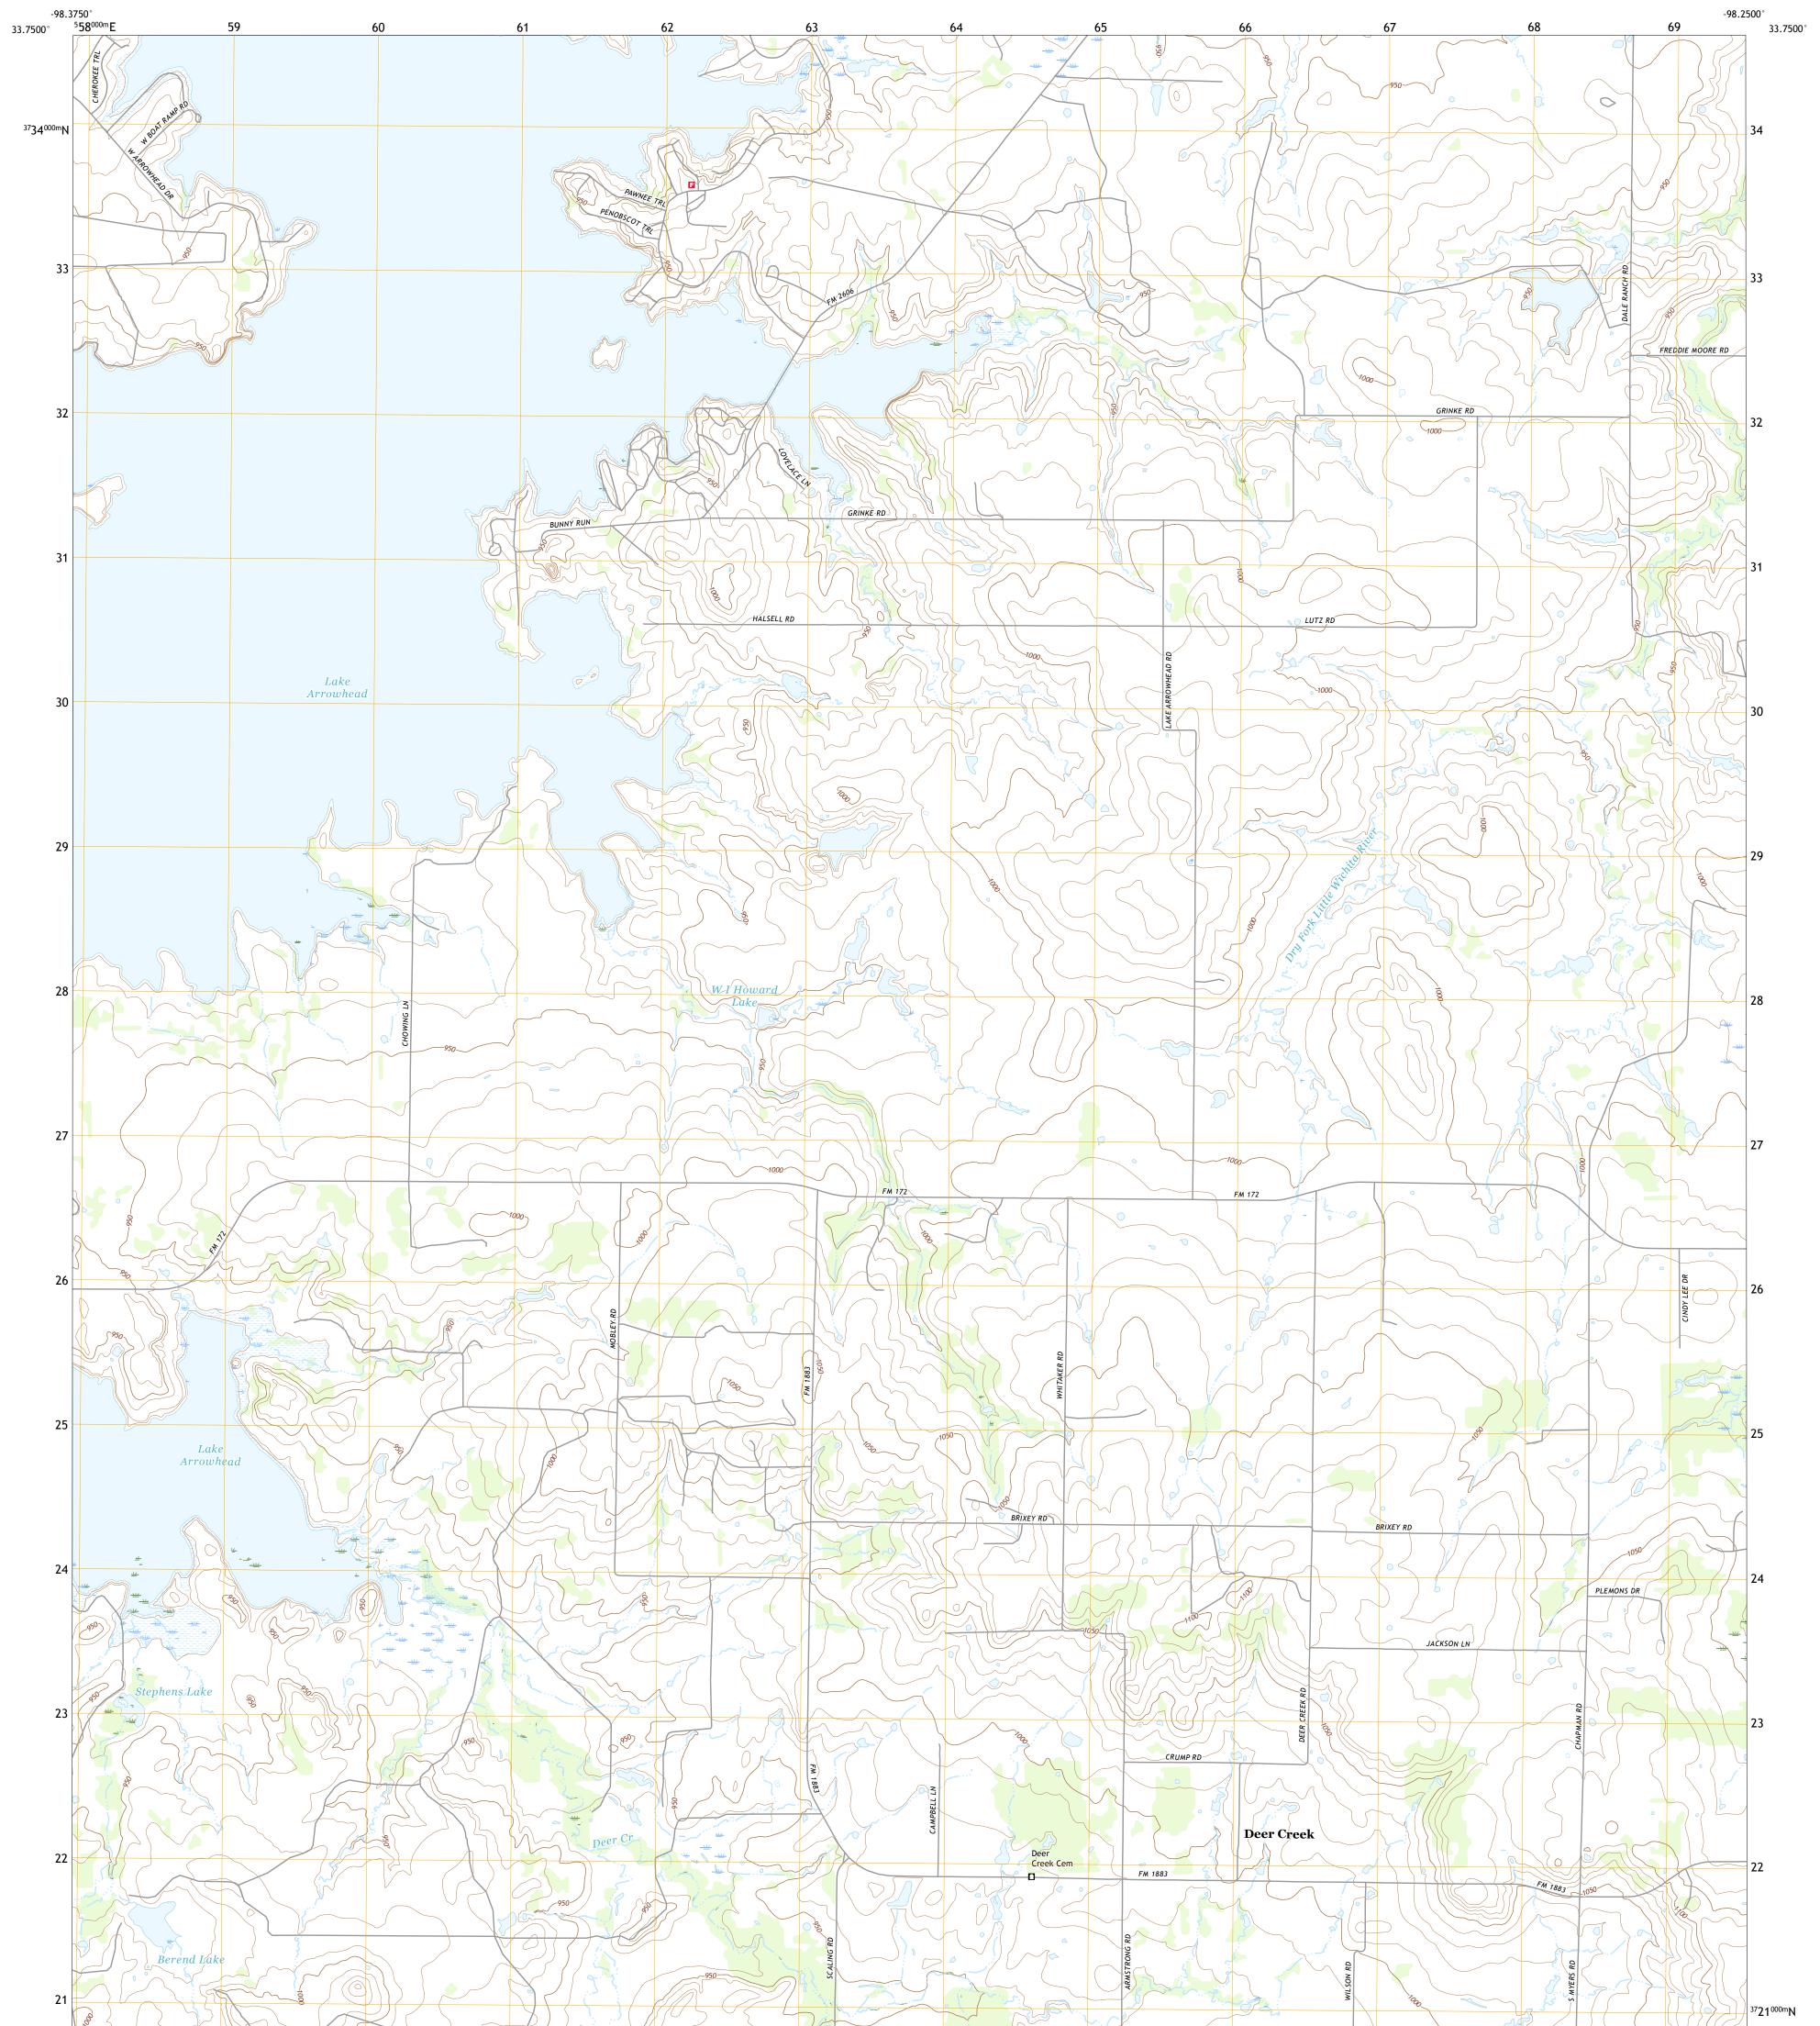

## U.S. DEPARTMENT OF THE INTERIOR U.S. GEOLOGICAL SURVEY

Produced by the United States Geological Survey North American Datum of 1983 (NAD83) World Geodetic System of 1984 (WGS84). Projection and 1 000-meter grid:Universal Transverse Mercator, Zone 14S This map is not a legal document. Boundaries may be generalized for this map scale. Private lands within government reservations may not be shown. Obtain permission before entering private lands.

.....NAIP, September 2016 - November 2016 U.S. Census Bureau, 2015 - 2018 .....GNIS, 1979 .....National Hydrography Dataset, 2002 - 2018 .....National Elevation Dataset, 2005 .....Multiple sources; see metadata file 2016 - 2017 Imagery.... Roads..... Names..... Hydrography..... Contours.... Boundaries... ..FWS 1983 Wetlands... National Wetlands Inventory

NSN. 7643016395810 NGA REF NO. US GS X 24 K 11723

\_

State Route