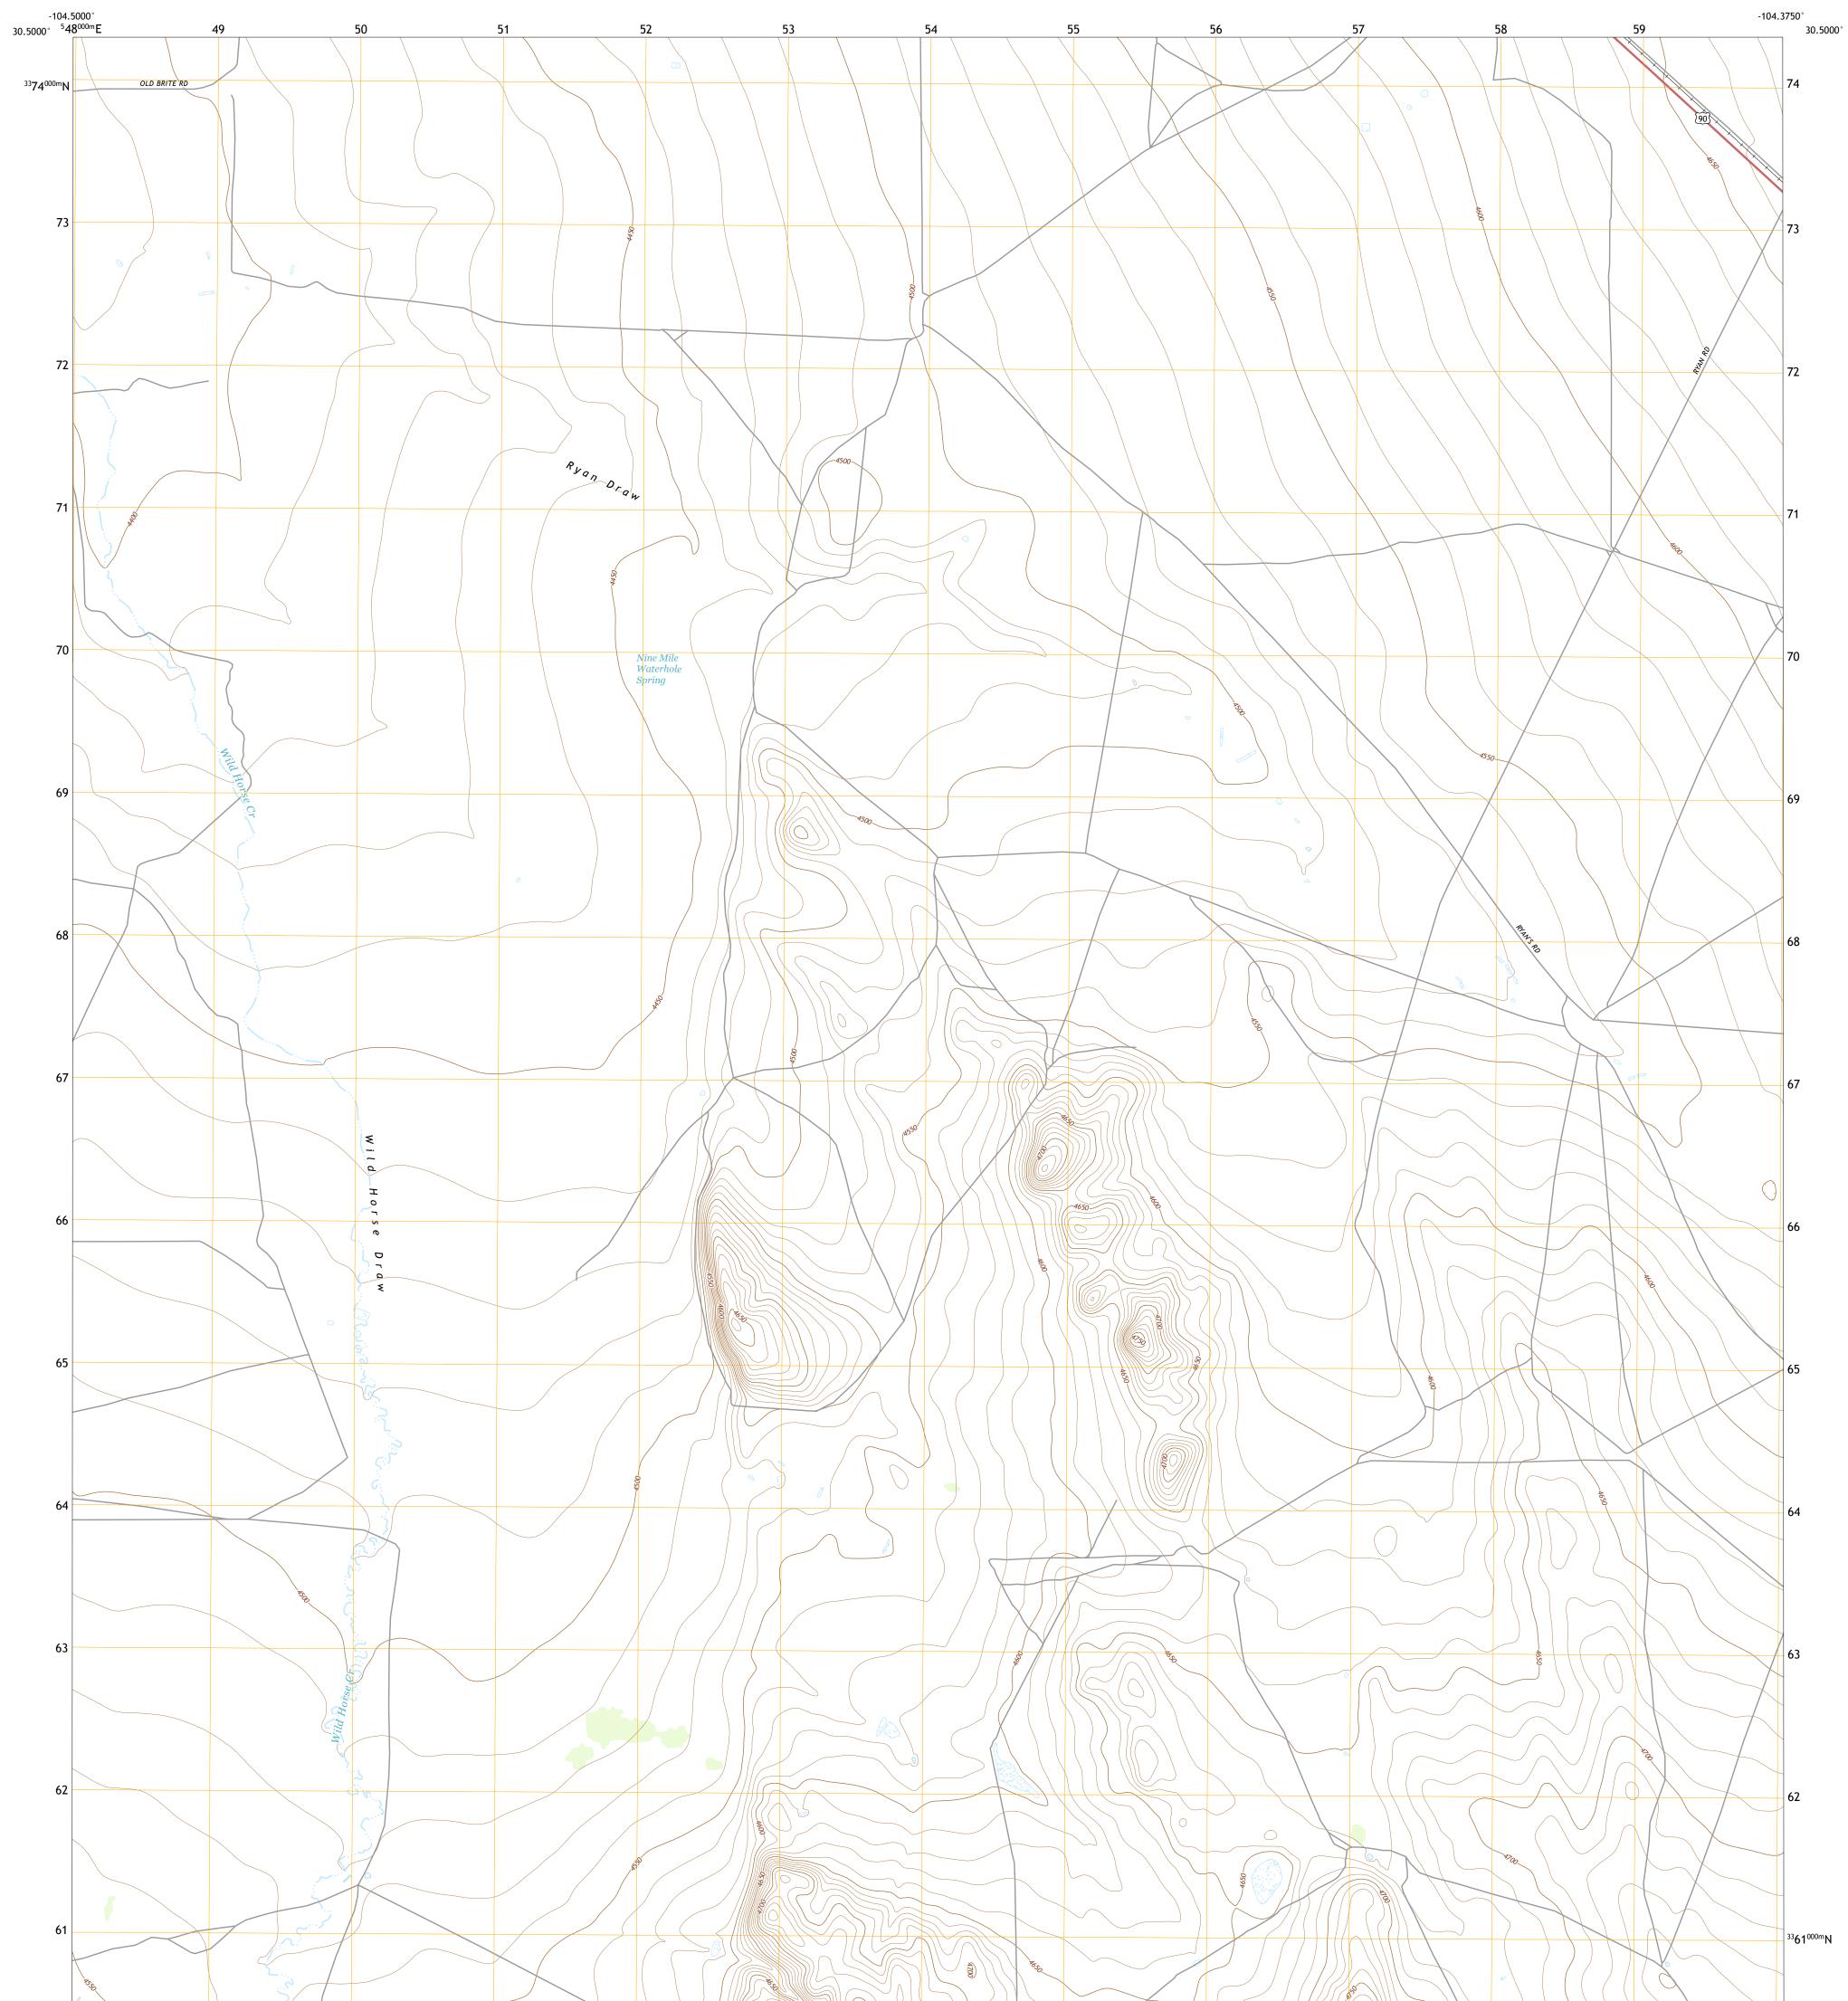

## U.S. DEPARTMENT OF THE INTERIOR U.S. GEOLOGICAL SURVEY

\_\_\_\_

Produced by the United States Geological Survey North American Datum of 1983 (NAD83) World Geodetic System of 1984 (WGS84). Projection and 1 000-meter grid:Universal Transverse Mercator, Zone 13R This map is not a legal document. Boundaries may be generalized for this map scale. Private lands within government reservations may not be shown. Obtain permission before entering private lands.

.....NAIP, September 2016 - November 2016 U.S. Census Bureau, 2015 .....GNIS, 2003 - 2017 .....National Hydrography Dataset, 2003 - 2018 .....National Elevation Dataset, 2005 .....Multiple sources; see metadata file 2016 - 2017 Imagery.... Roads..... Names..... Hydrography..... Contours..... Boundaries.... ..FWS National Wetlands Inventory Not Available Wetlands...