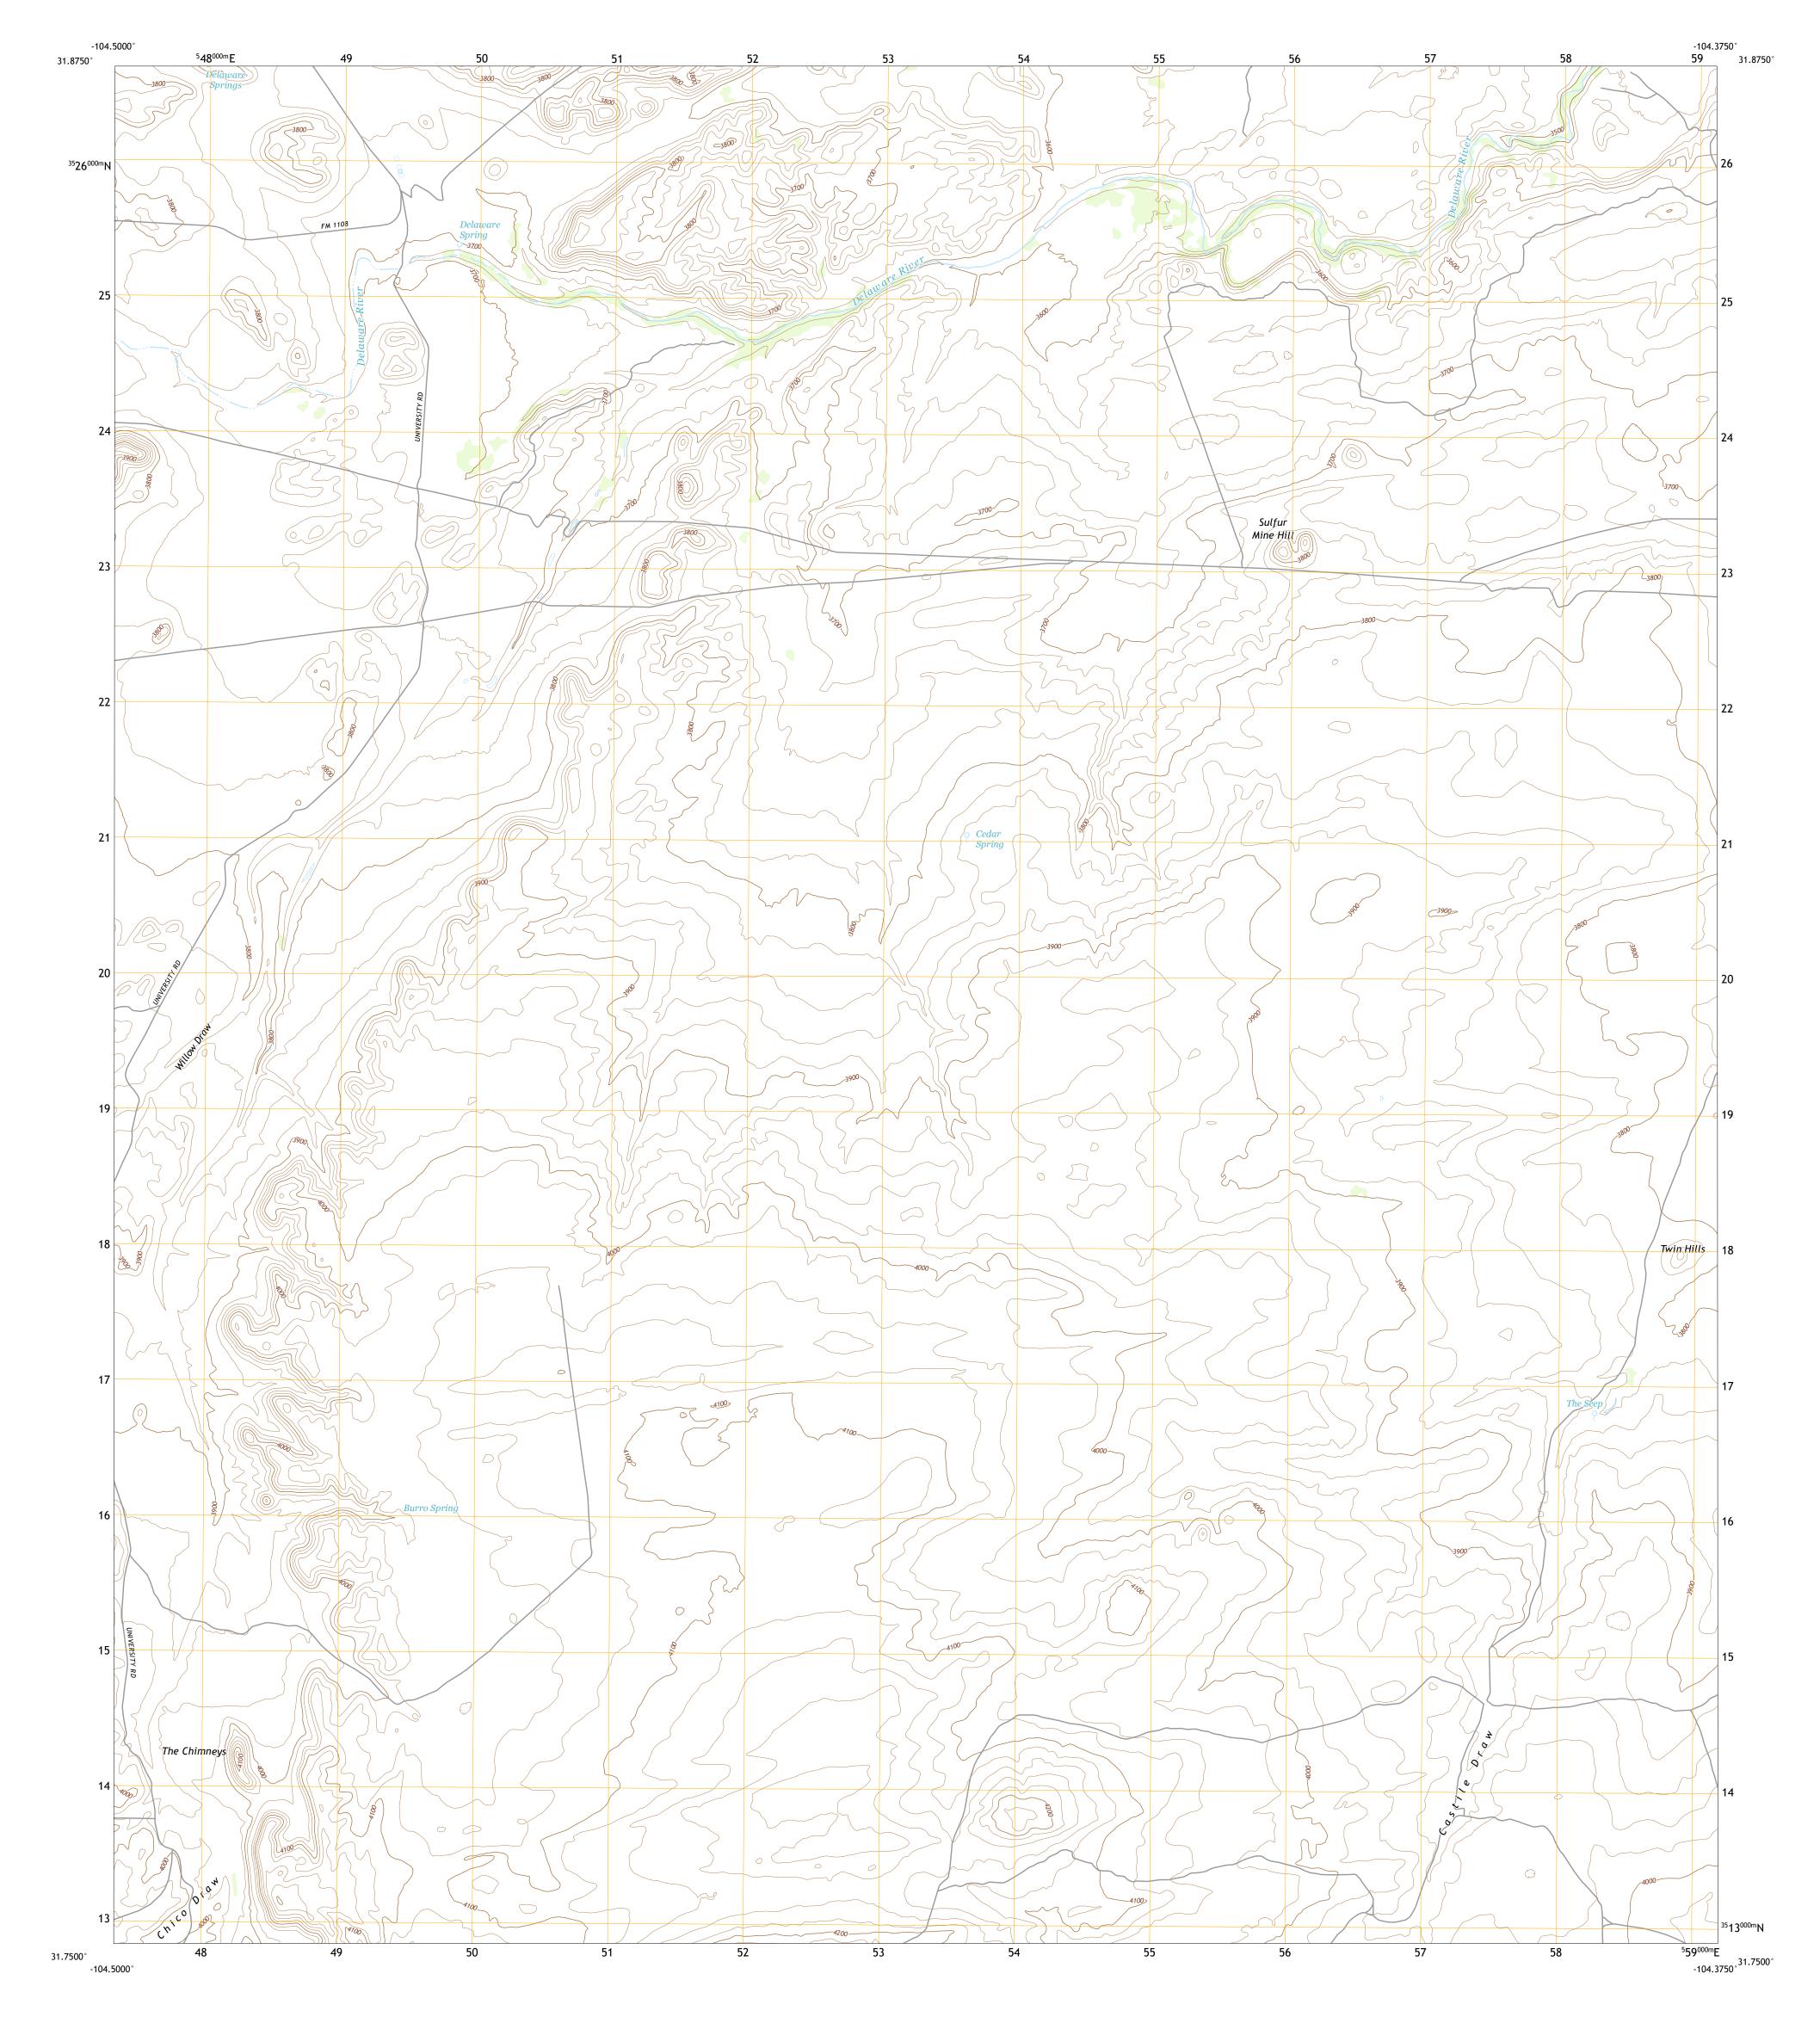

## U.S. DEPARTMENT OF THE INTERIOR U.S. GEOLOGICAL SURVEY

Produced by the United States Geological Survey North American Datum of 1983 (NAD83) World Geodetic System of 1984 (WGS84). Projection and 1 000-meter grid:Universal Transverse Mercator, Zone 13R This map is not a legal document. Boundaries may be generalized for this map scale. Private lands within government reservations may not be shown. Obtain permission before entering private lands.

.....NAIP, September 2016 - November 2016 U.S. Census Bureau, 2015 ......GNIS, 1979 - 2015 ......National Hydrography Dataset, 2002 - 2018 .....National Elevation Dataset, 2021 .....Multiple sources; see metadata file 2019 - 2021 Imagery.... Roads..... Names..... Hydrography..... Contours.... Boundaries... Wetlands... ..FWS National Wetlands Inventory Not Available