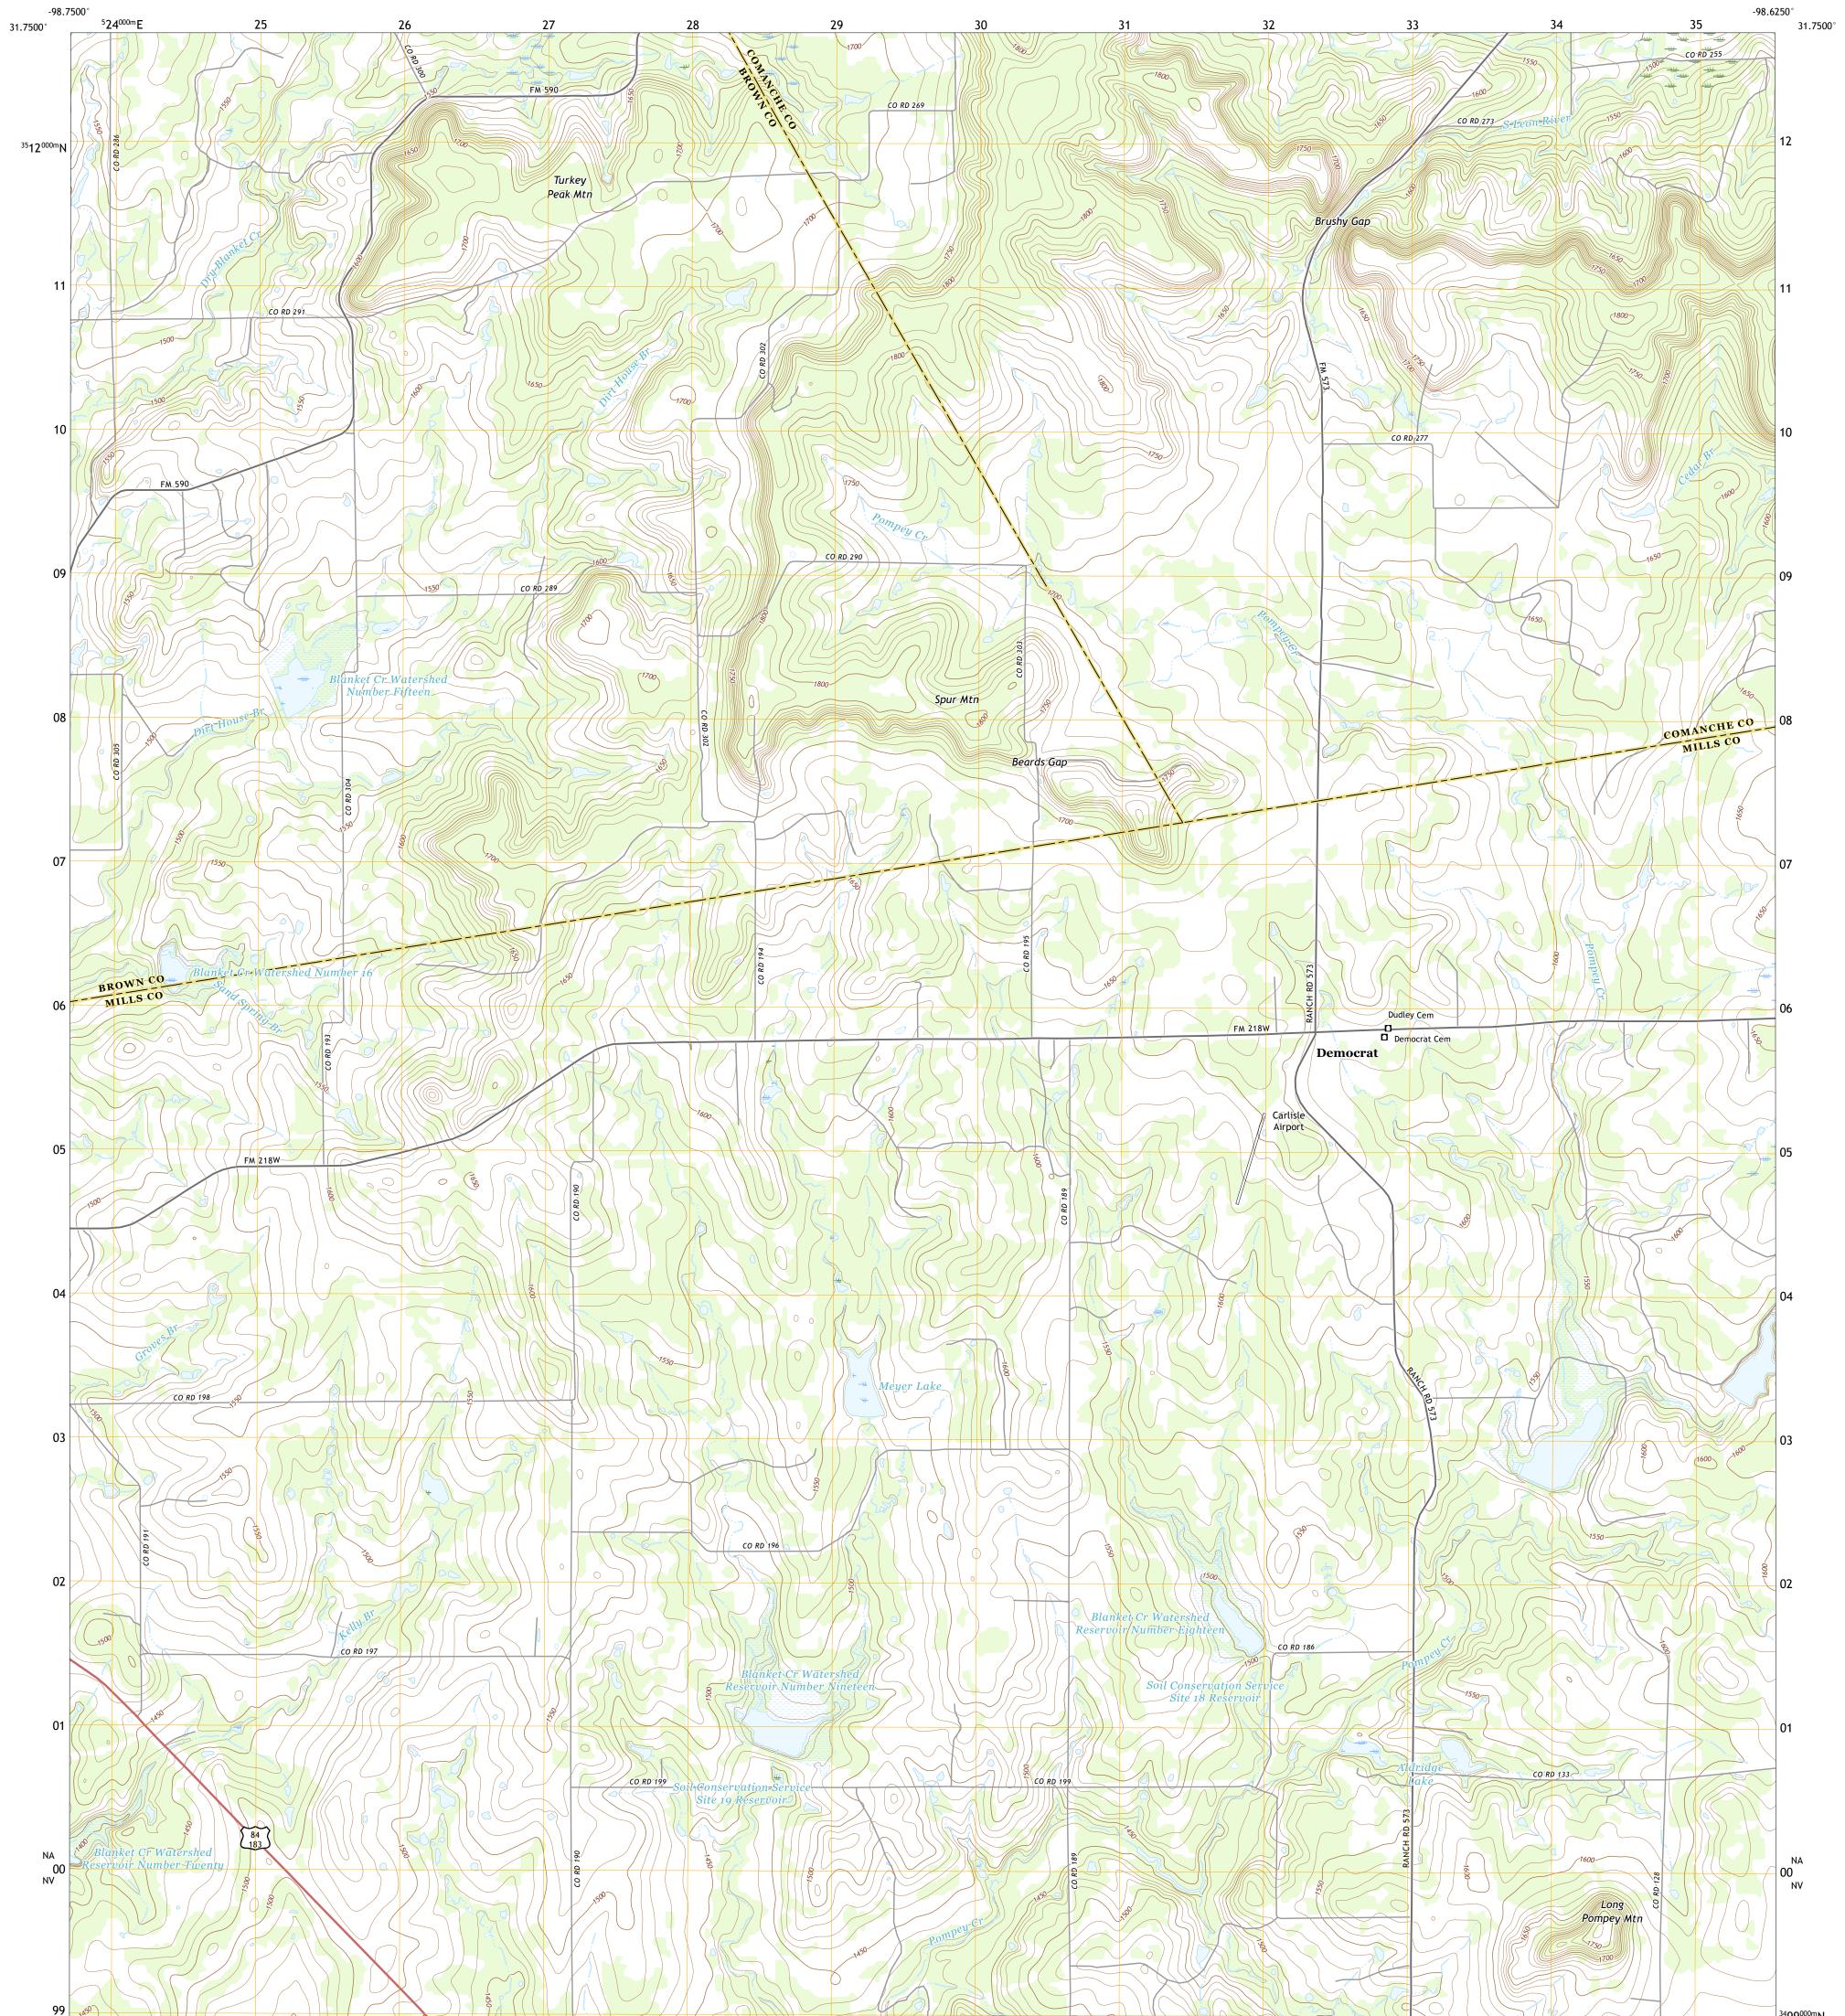

## U.S. DEPARTMENT OF THE INTERIOR U.S. GEOLOGICAL SURVEY

DEMOCRAT QUADRANGLE TEXAS 7.5-MINUTE SERIES

Produced by the United States Geological Survey North American Datum of 1983 (NAD83) World Geodetic System of 1984 (WGS84). Projection and 1 000-meter grid:Universal Transverse Mercator, Zone 14R This map is not a legal document. Boundaries may be generalized for this map scale. Private lands within government reservations may not be shown. Obtain permission before entering private lands.

 Imagery.......NAIP, August 2016 - November 2016

 Roads........U.S. Census Bureau, 2015 - 2018

 Names.......GNIS, 1979 - 2010

 Hydrography......Butional Hydrography Dataset, 2002 - 2018

 Contours.....National Elevation Dataset, 2004

 Boundaries......Multiple sources; see metadata file 2016 - 2017

 Wetlands......FWS National Wetlands Inventory 1983