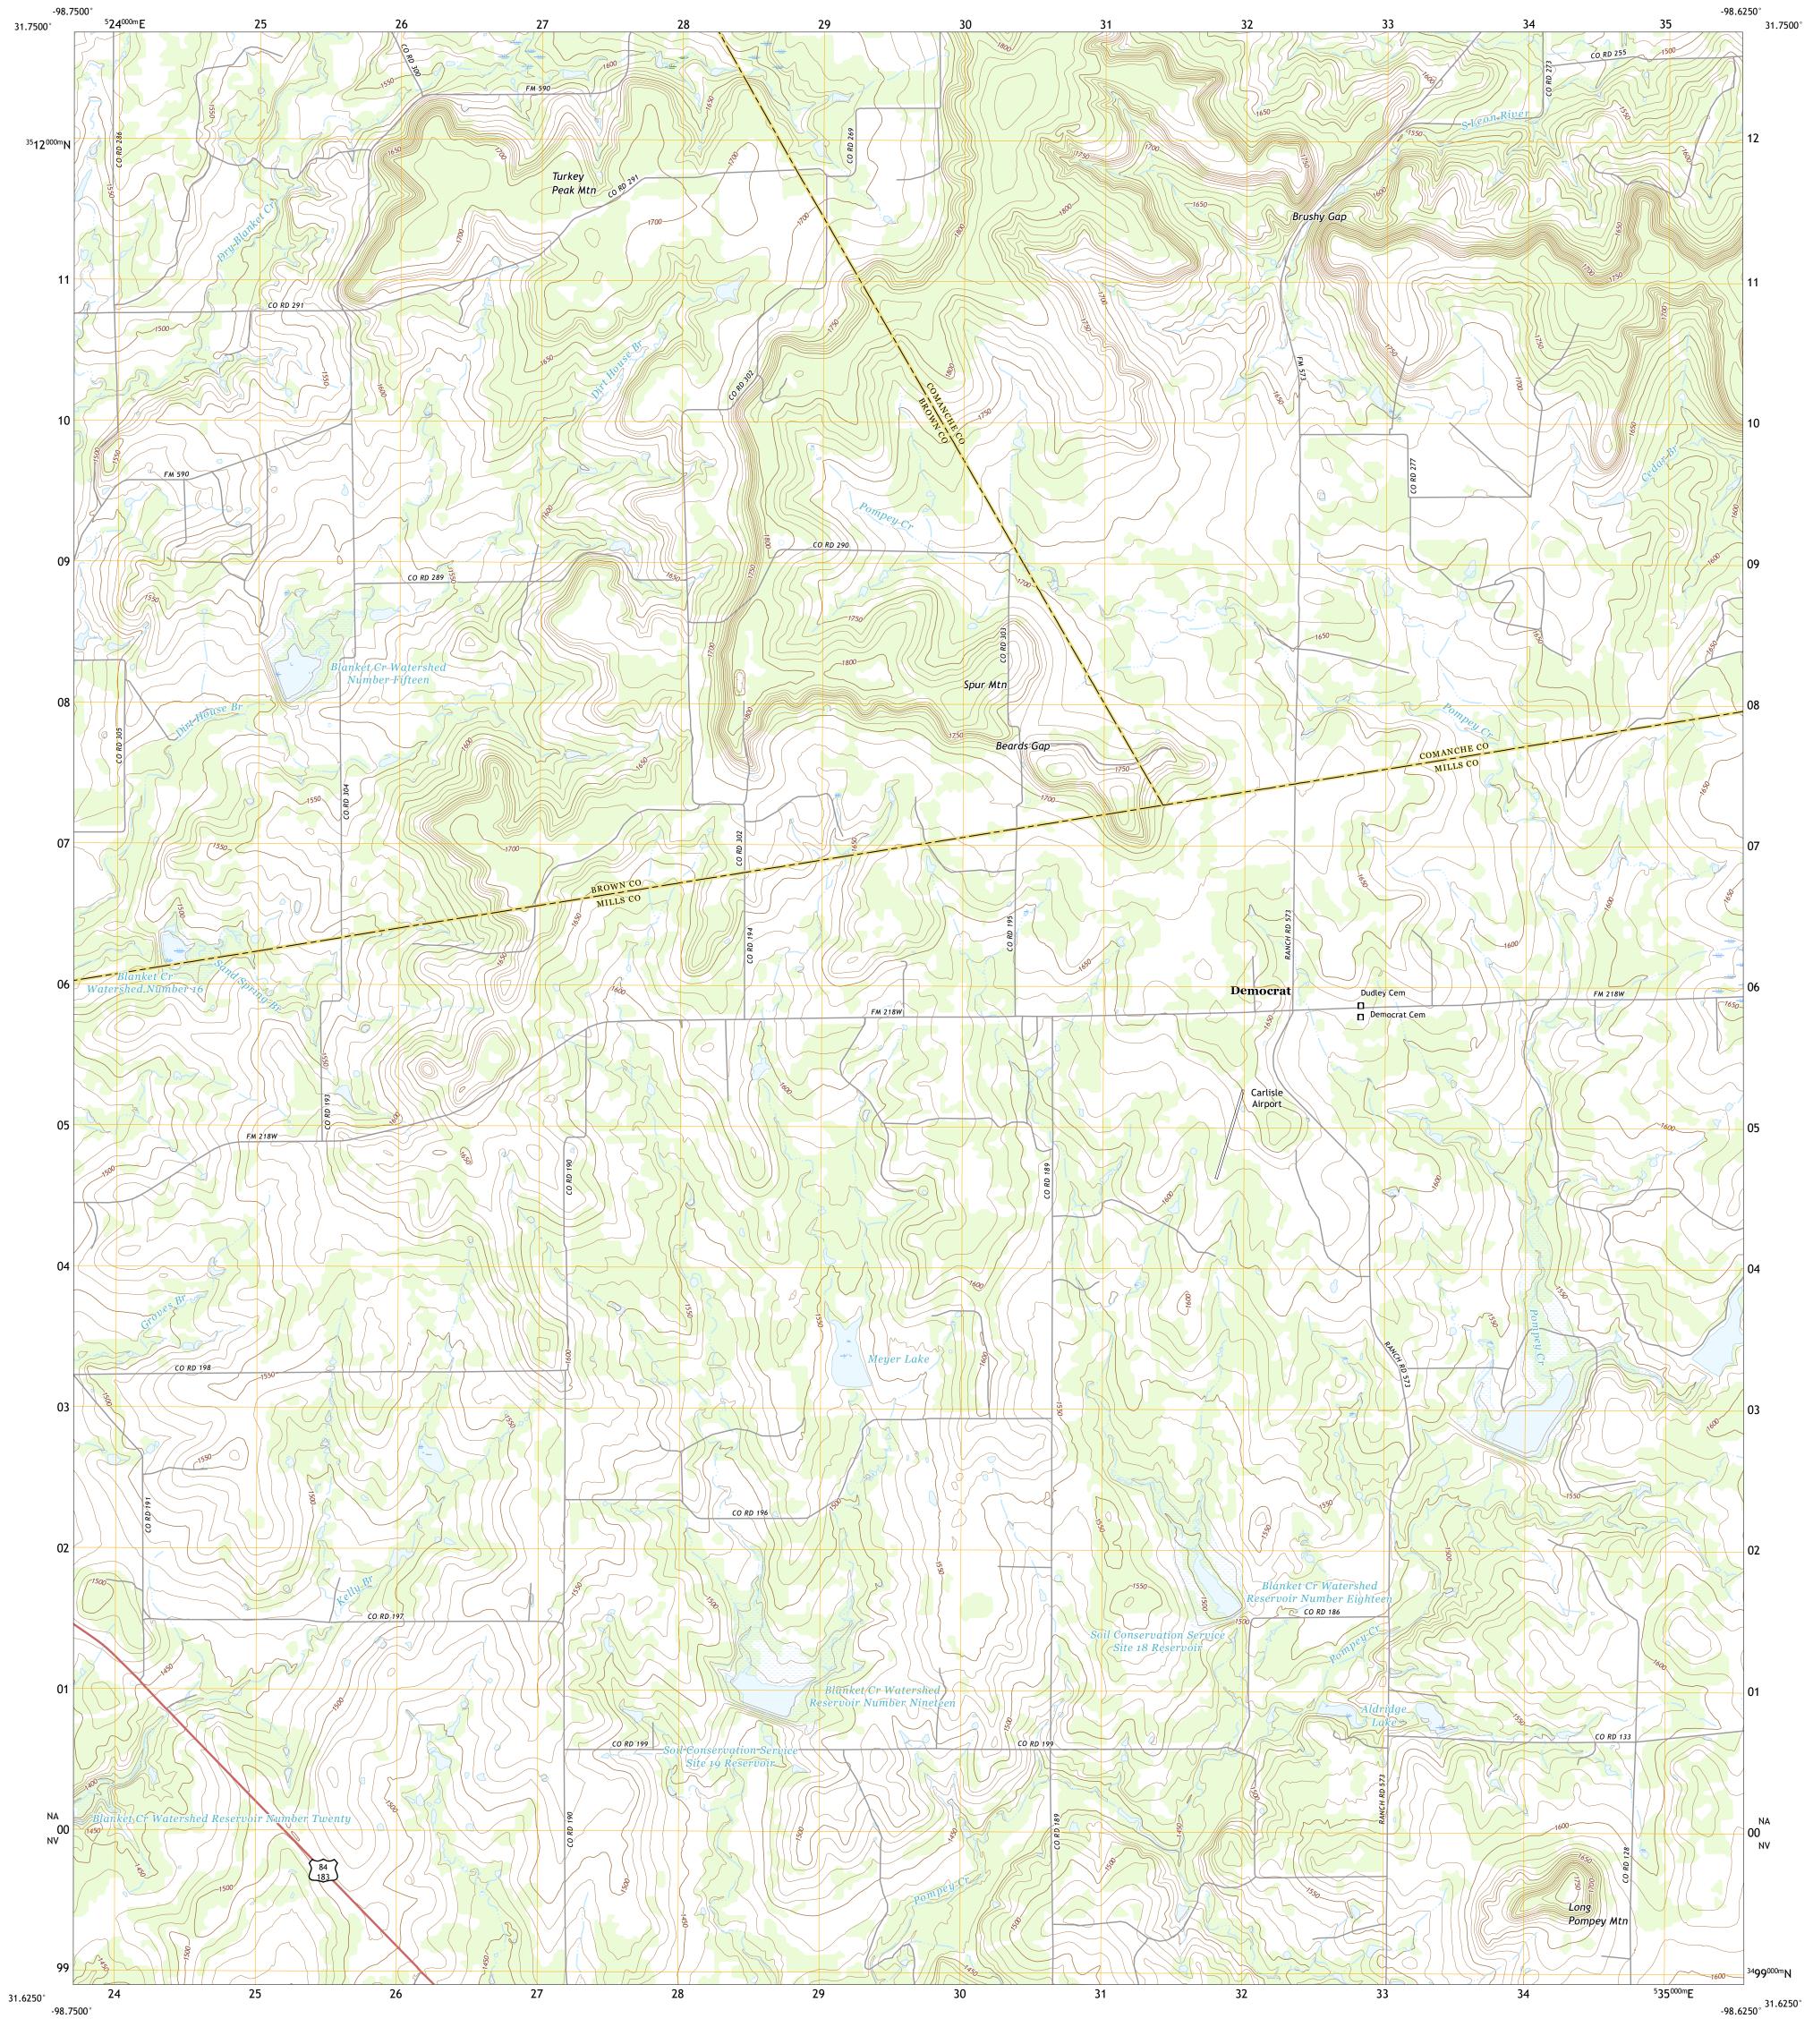

Produced by the United States Geological Survey

This map is not a legal document. Boundaries may be generalized for this map scale. Private lands within government reservations may not be shown. Obtain permission before

..FWS National Wetlands Inventory Not Available

0°10′ 3 MILS

UTM GRID AND 2019 MAGNETIC NORTH DECLINATION AT CENTER OF SHEET

NA

NV

Grid Zone Designation

North American Datum of 1983 (NAD83) World Geodetic System of 1984 (WGS84). Projection and 1 000-meter grid:Universal Transverse Mercator, Zone 14R

entering private lands.

Hydrography......

Imagery.... Roads..... Names.....

Boundaries....

ADJOINING QUADRANGLES

6 Blanket Springs 7 Mullin

8 Lake Merritt