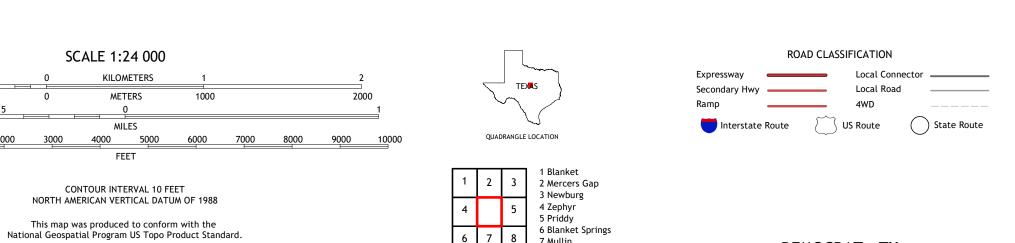

..FWS National Wetlands Inventory Not Available

0°10′ 3 MILS

UTM GRID AND 2019 MAGNETIC NORTH DECLINATION AT CENTER OF SHEET

NA

NV

Grid Zone Designation

North American Datum of 1983 (NAD83) World Geodetic System of 1984 (WGS84). Projection and 1 000-meter grid:Universal Transverse Mercator, Zone 14R

entering private lands.

Hydrography......

Imagery.... Roads..... Names.....

Boundaries....

ADJOINING QUADRANGLES

6 Blanket Springs 7 Mullin

8 Lake Merritt