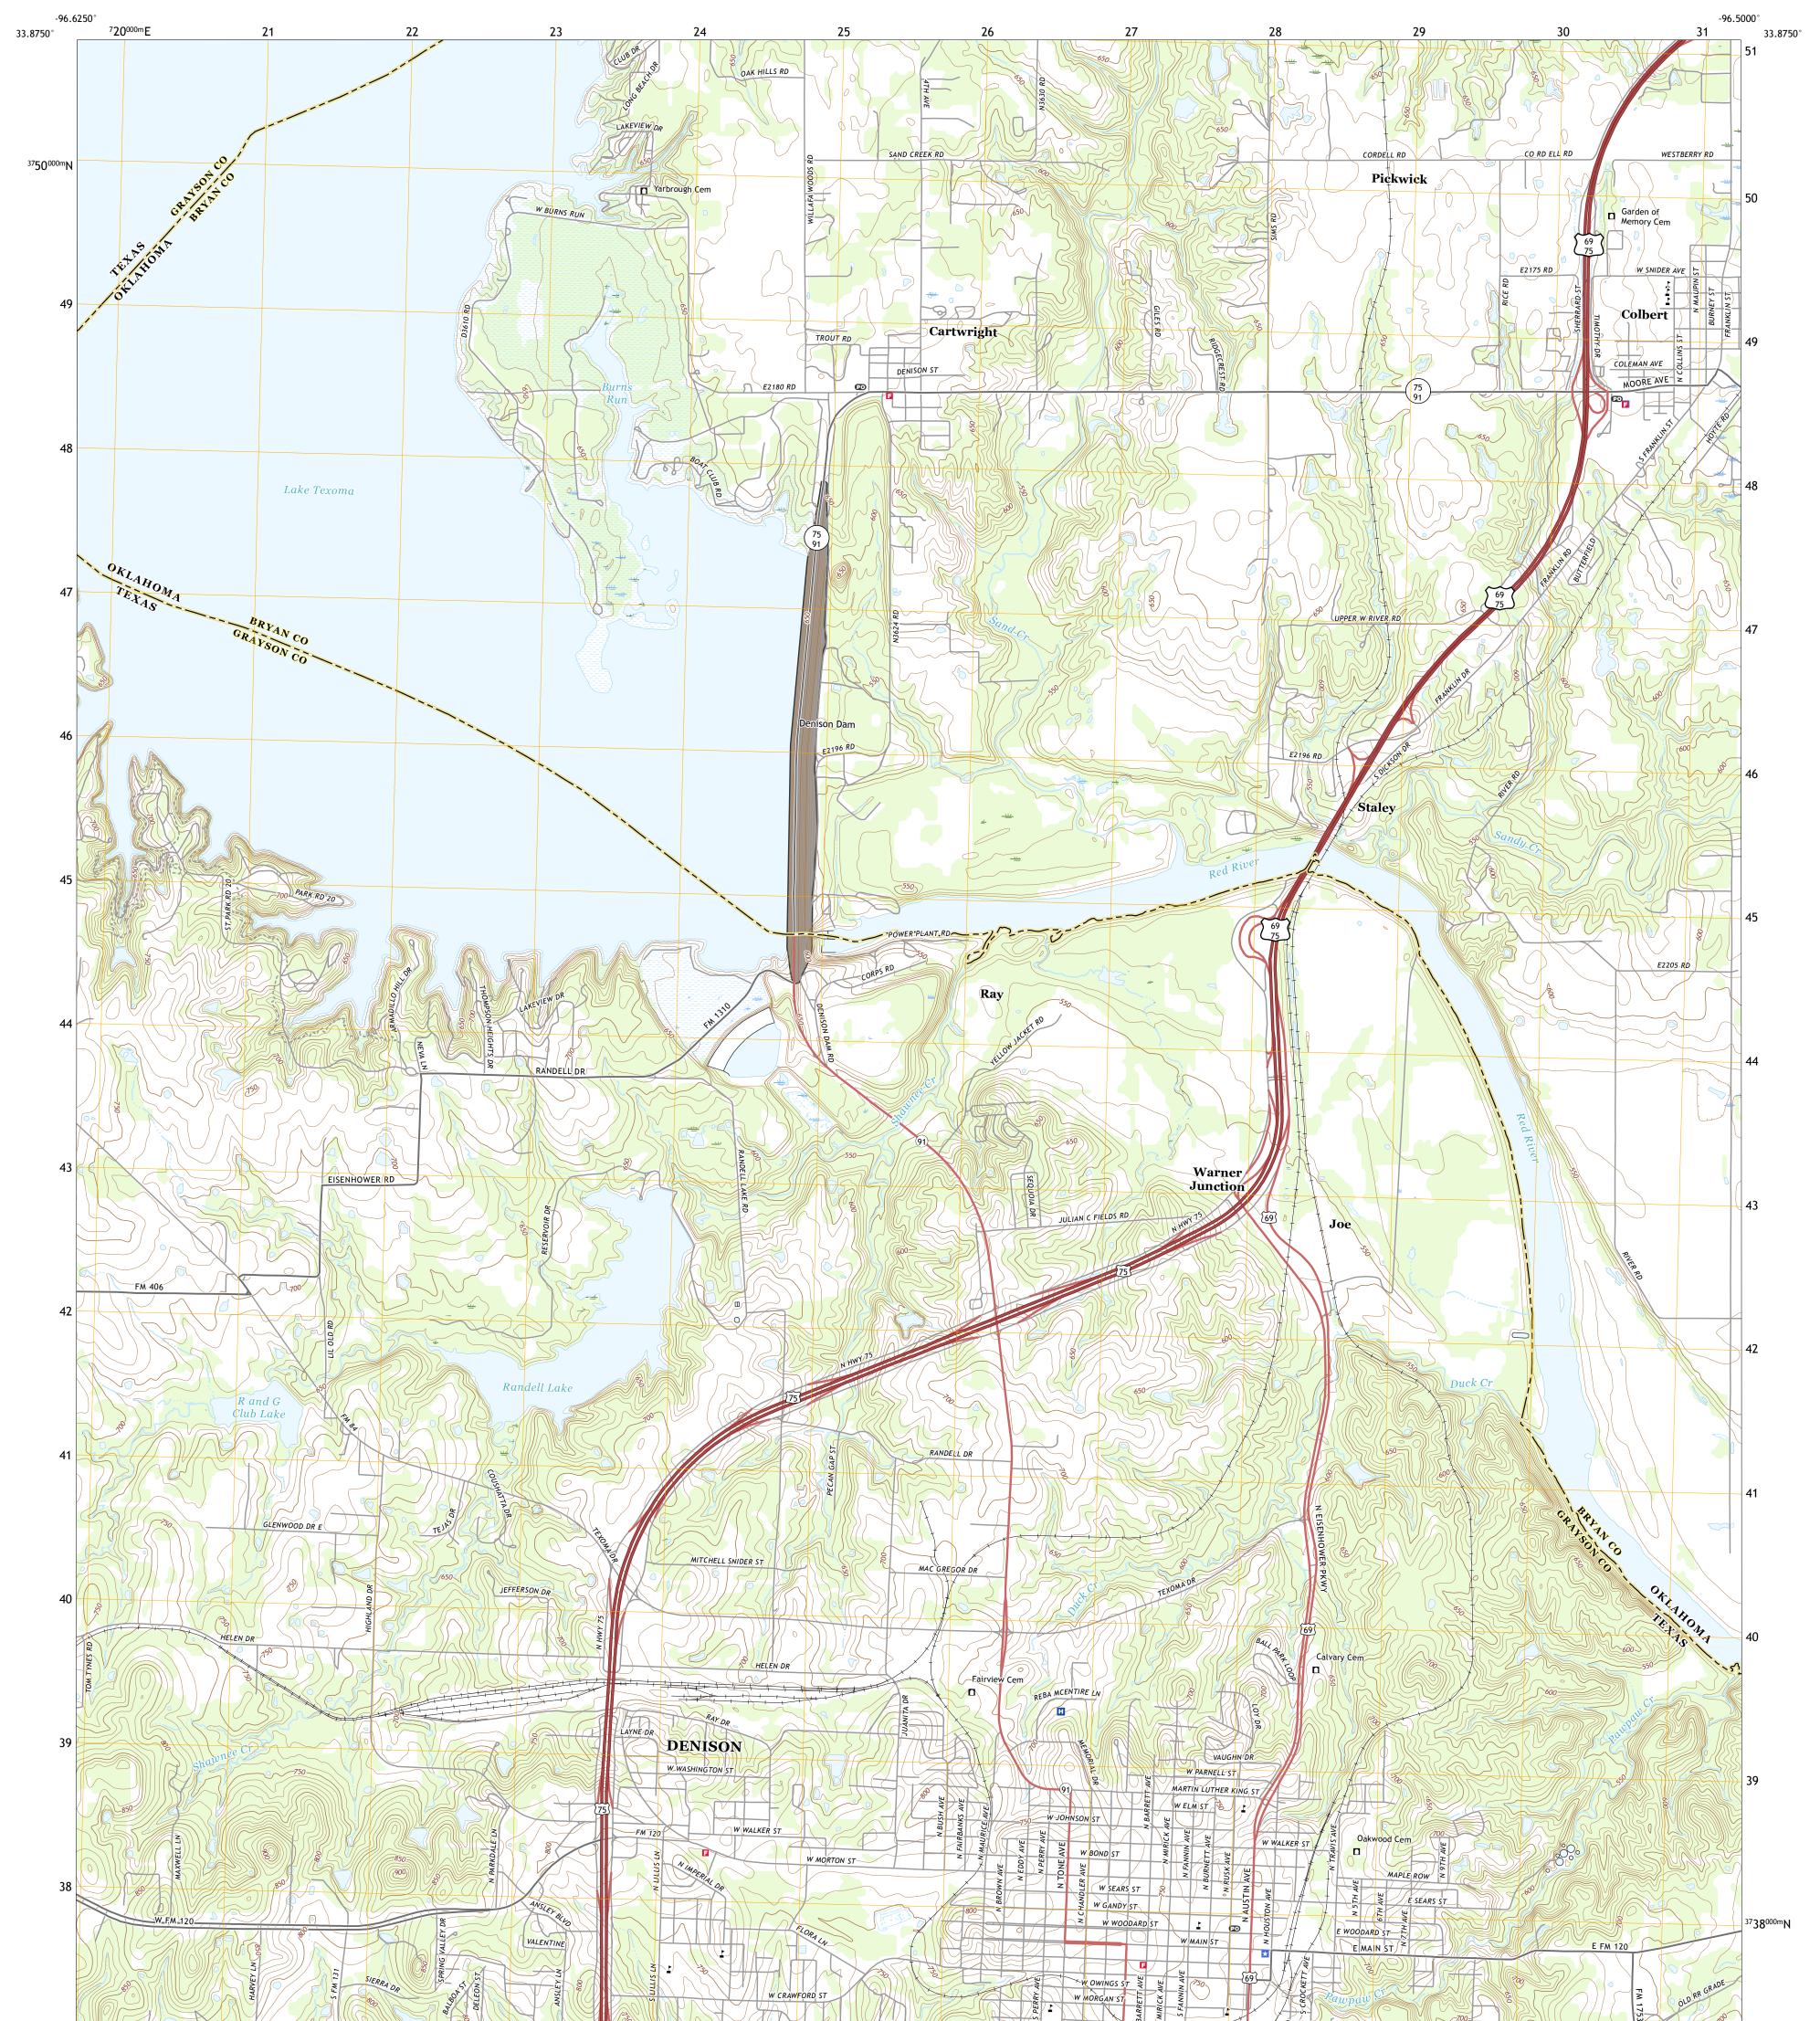

## U.S. DEPARTMENT OF THE INTERIOR U.S. GEOLOGICAL SURVEY

DENISON DAM QUADRANGLE TEXAS - OKLAHOMA 7.5-MINUTE SERIES

Produced by the United States Geological Survey North American Datum of 1983 (NAD83) World Geodetic System of 1984 (WGS84). Projection and 1 000-meter grid:Universal Transverse Mercator, Zone 14S This map is not a legal document. Boundaries may be generalized for this map scale. Private lands within government reservations may not be shown. Obtain permission before entering private lands.