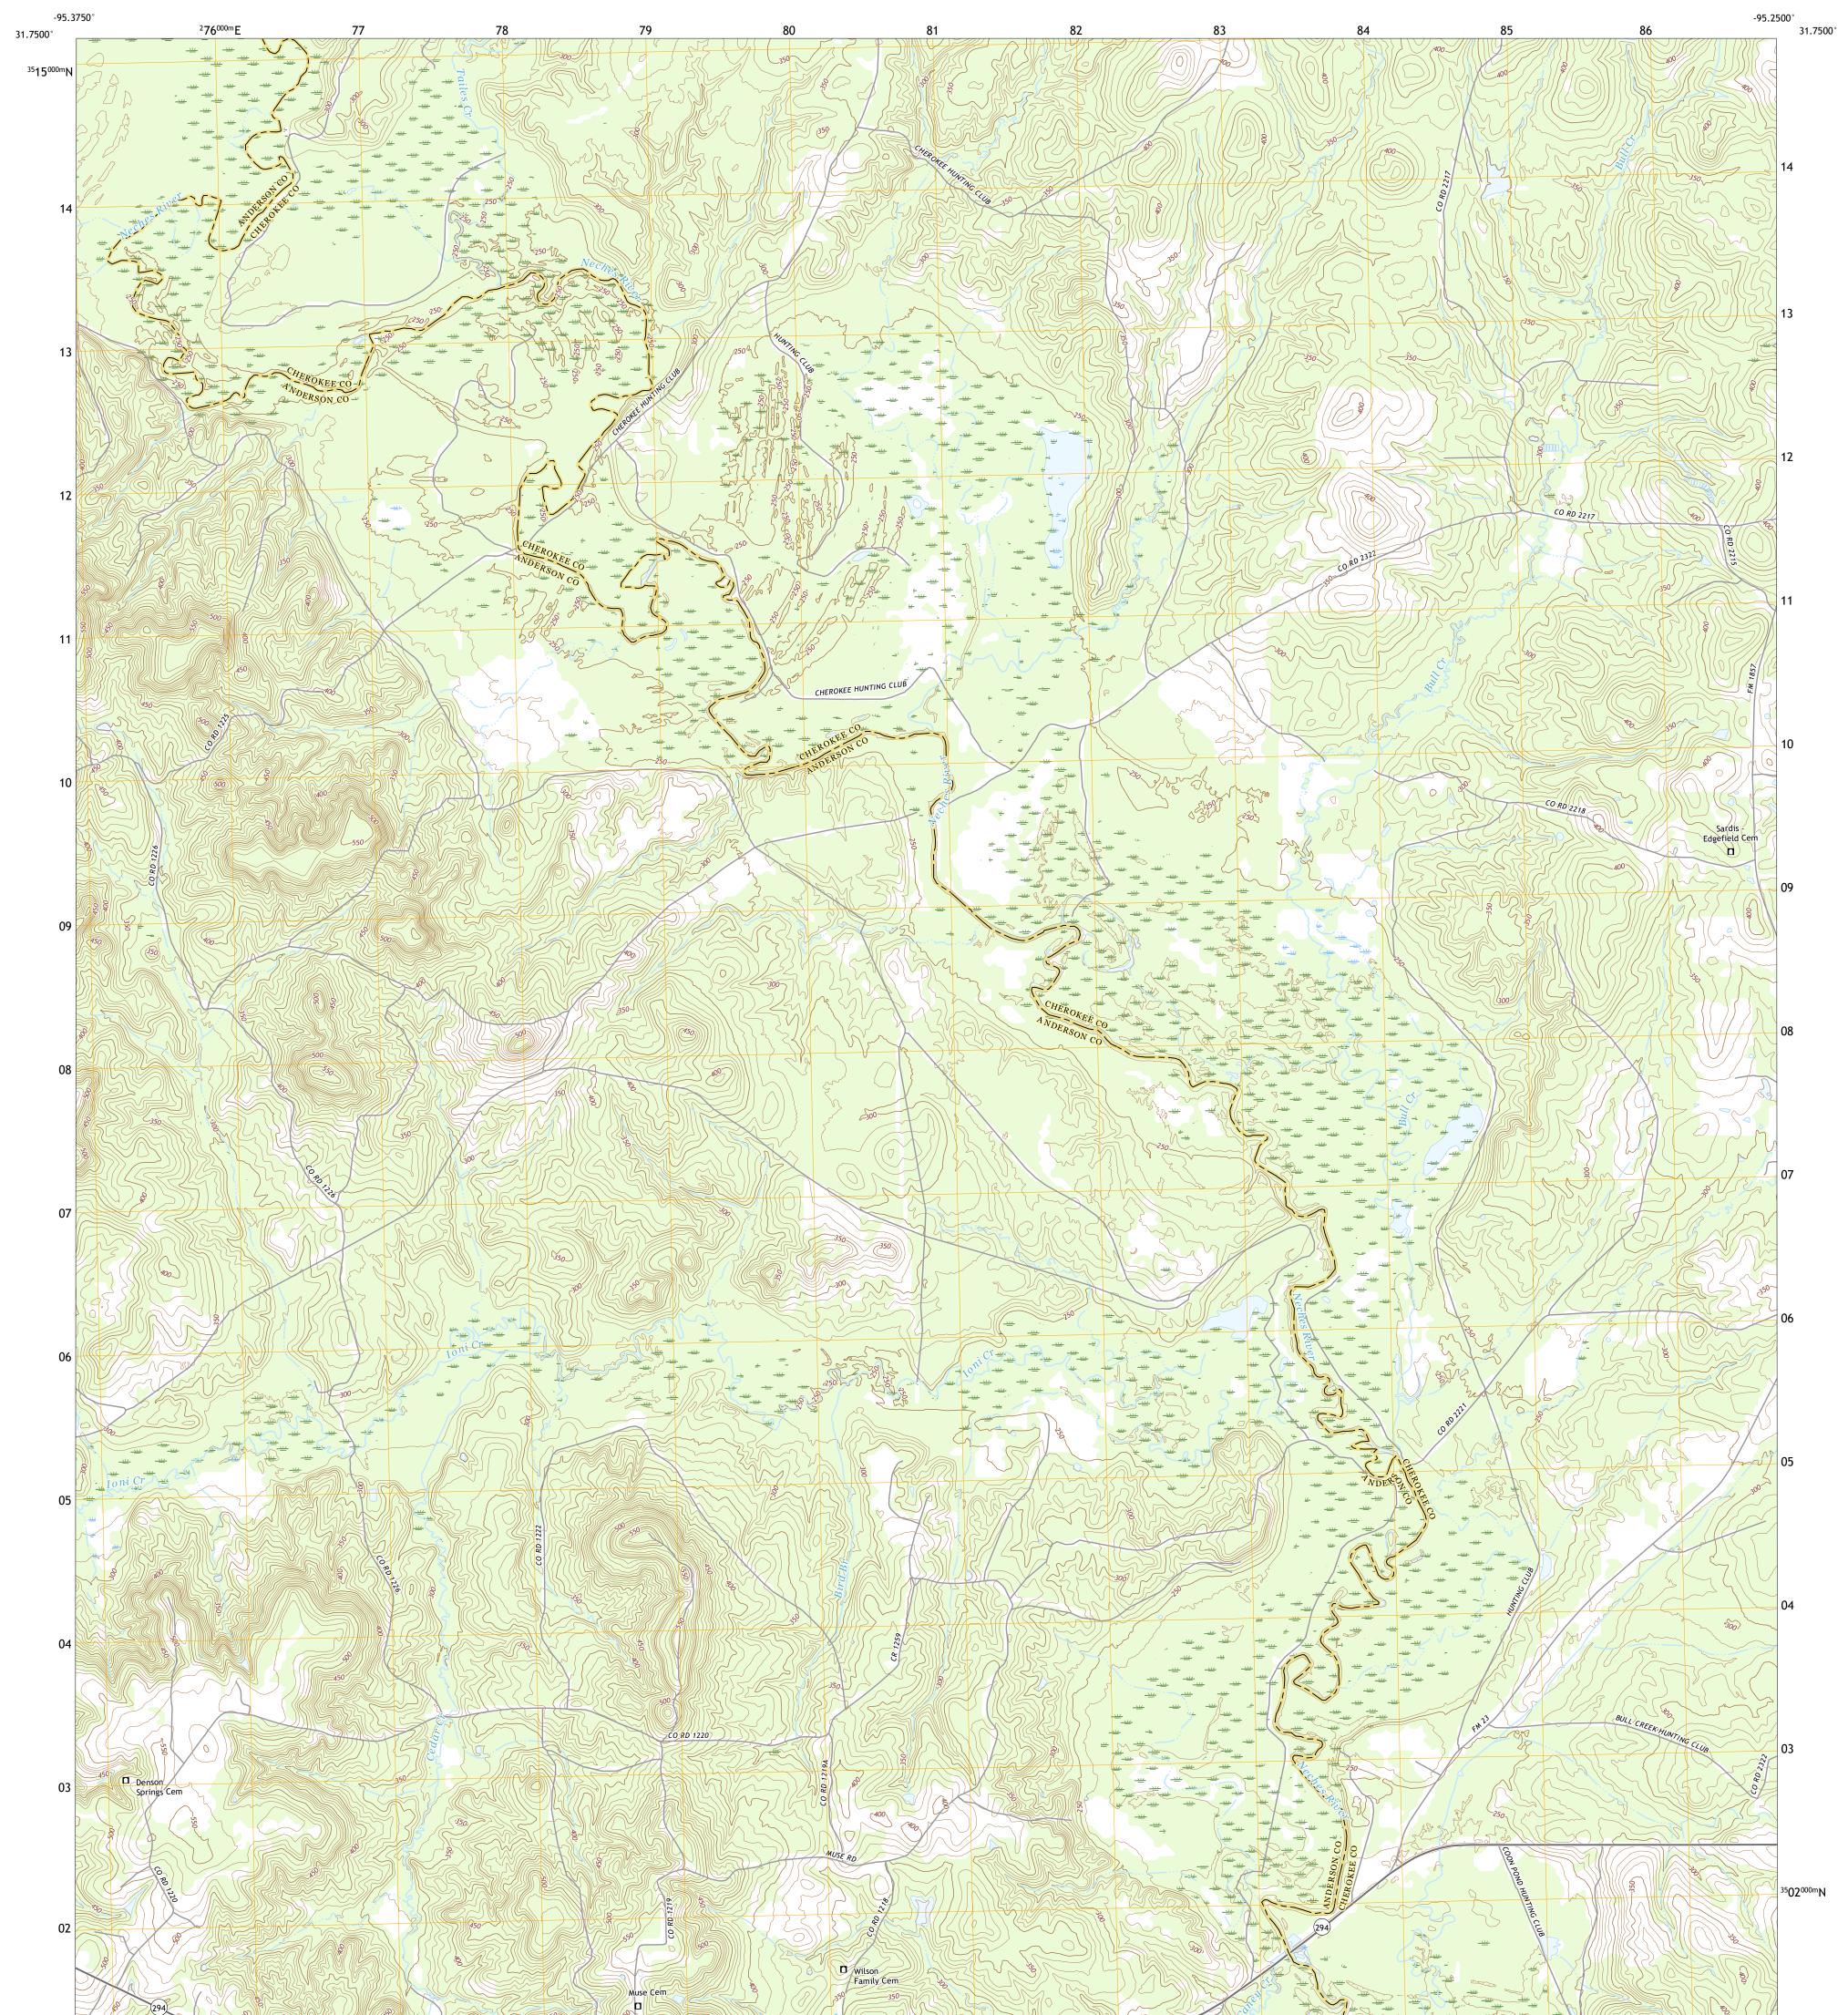

## U.S. DEPARTMENT OF THE INTERIOR U.S. GEOLOGICAL SURVEY

DENSON SPRINGS QUADRANGLE TEXAS 7.5-MINUTE SERIES

**Produced by the United States Geological Survey** North American Datum of 1983 (NAD83) World Geodetic System of 1984 (WGS84). Projection and 1 000-meter grid:Universal Transverse Mercator, Zone 15R This map is not a legal document. Boundaries may be generalized for this map scale. Private lands within government reservations may not be shown. Obtain permission before entering private lands.

DENSON SPRINGS, TX

2022