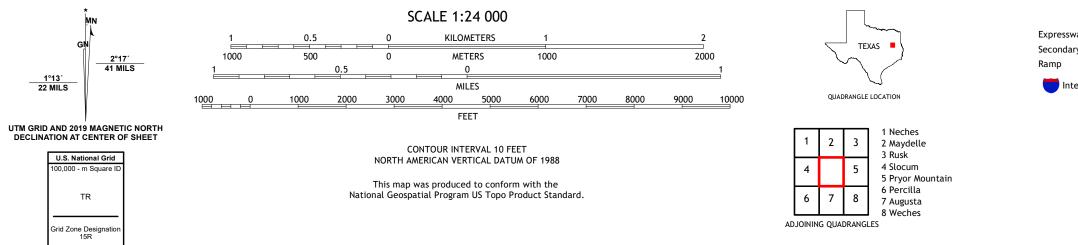

## U.S. DEPARTMENT OF THE INTERIOR U.S. GEOLOGICAL SURVEY

DENSON SPRINGS QUADRANGLE TEXAS 7.5-MINUTE SERIES

**Produced by the United States Geological Survey** North American Datum of 1983 (NAD83) World Geodetic System of 1984 (WGS84). Projection and 1 000-meter grid:Universal Transverse Mercator, Zone 15R This map is not a legal document. Boundaries may be generalized for this map scale. Private lands within government reservations may not be shown. Obtain permission before entering private lands.

Imagery......NAIP, September 2016 - November 2016 Roads......GNIS, Not Available Hydrography......GNIS, Not Available Hydrography.....National Hydrography Dataset, 2003 - 2018 Contours.....National Elevation Dataset, 2018 Boundaries.....Multiple sources; see metadata file 2019 - 2021 Wetlands.....FWS National Wetlands Inventory Not Available