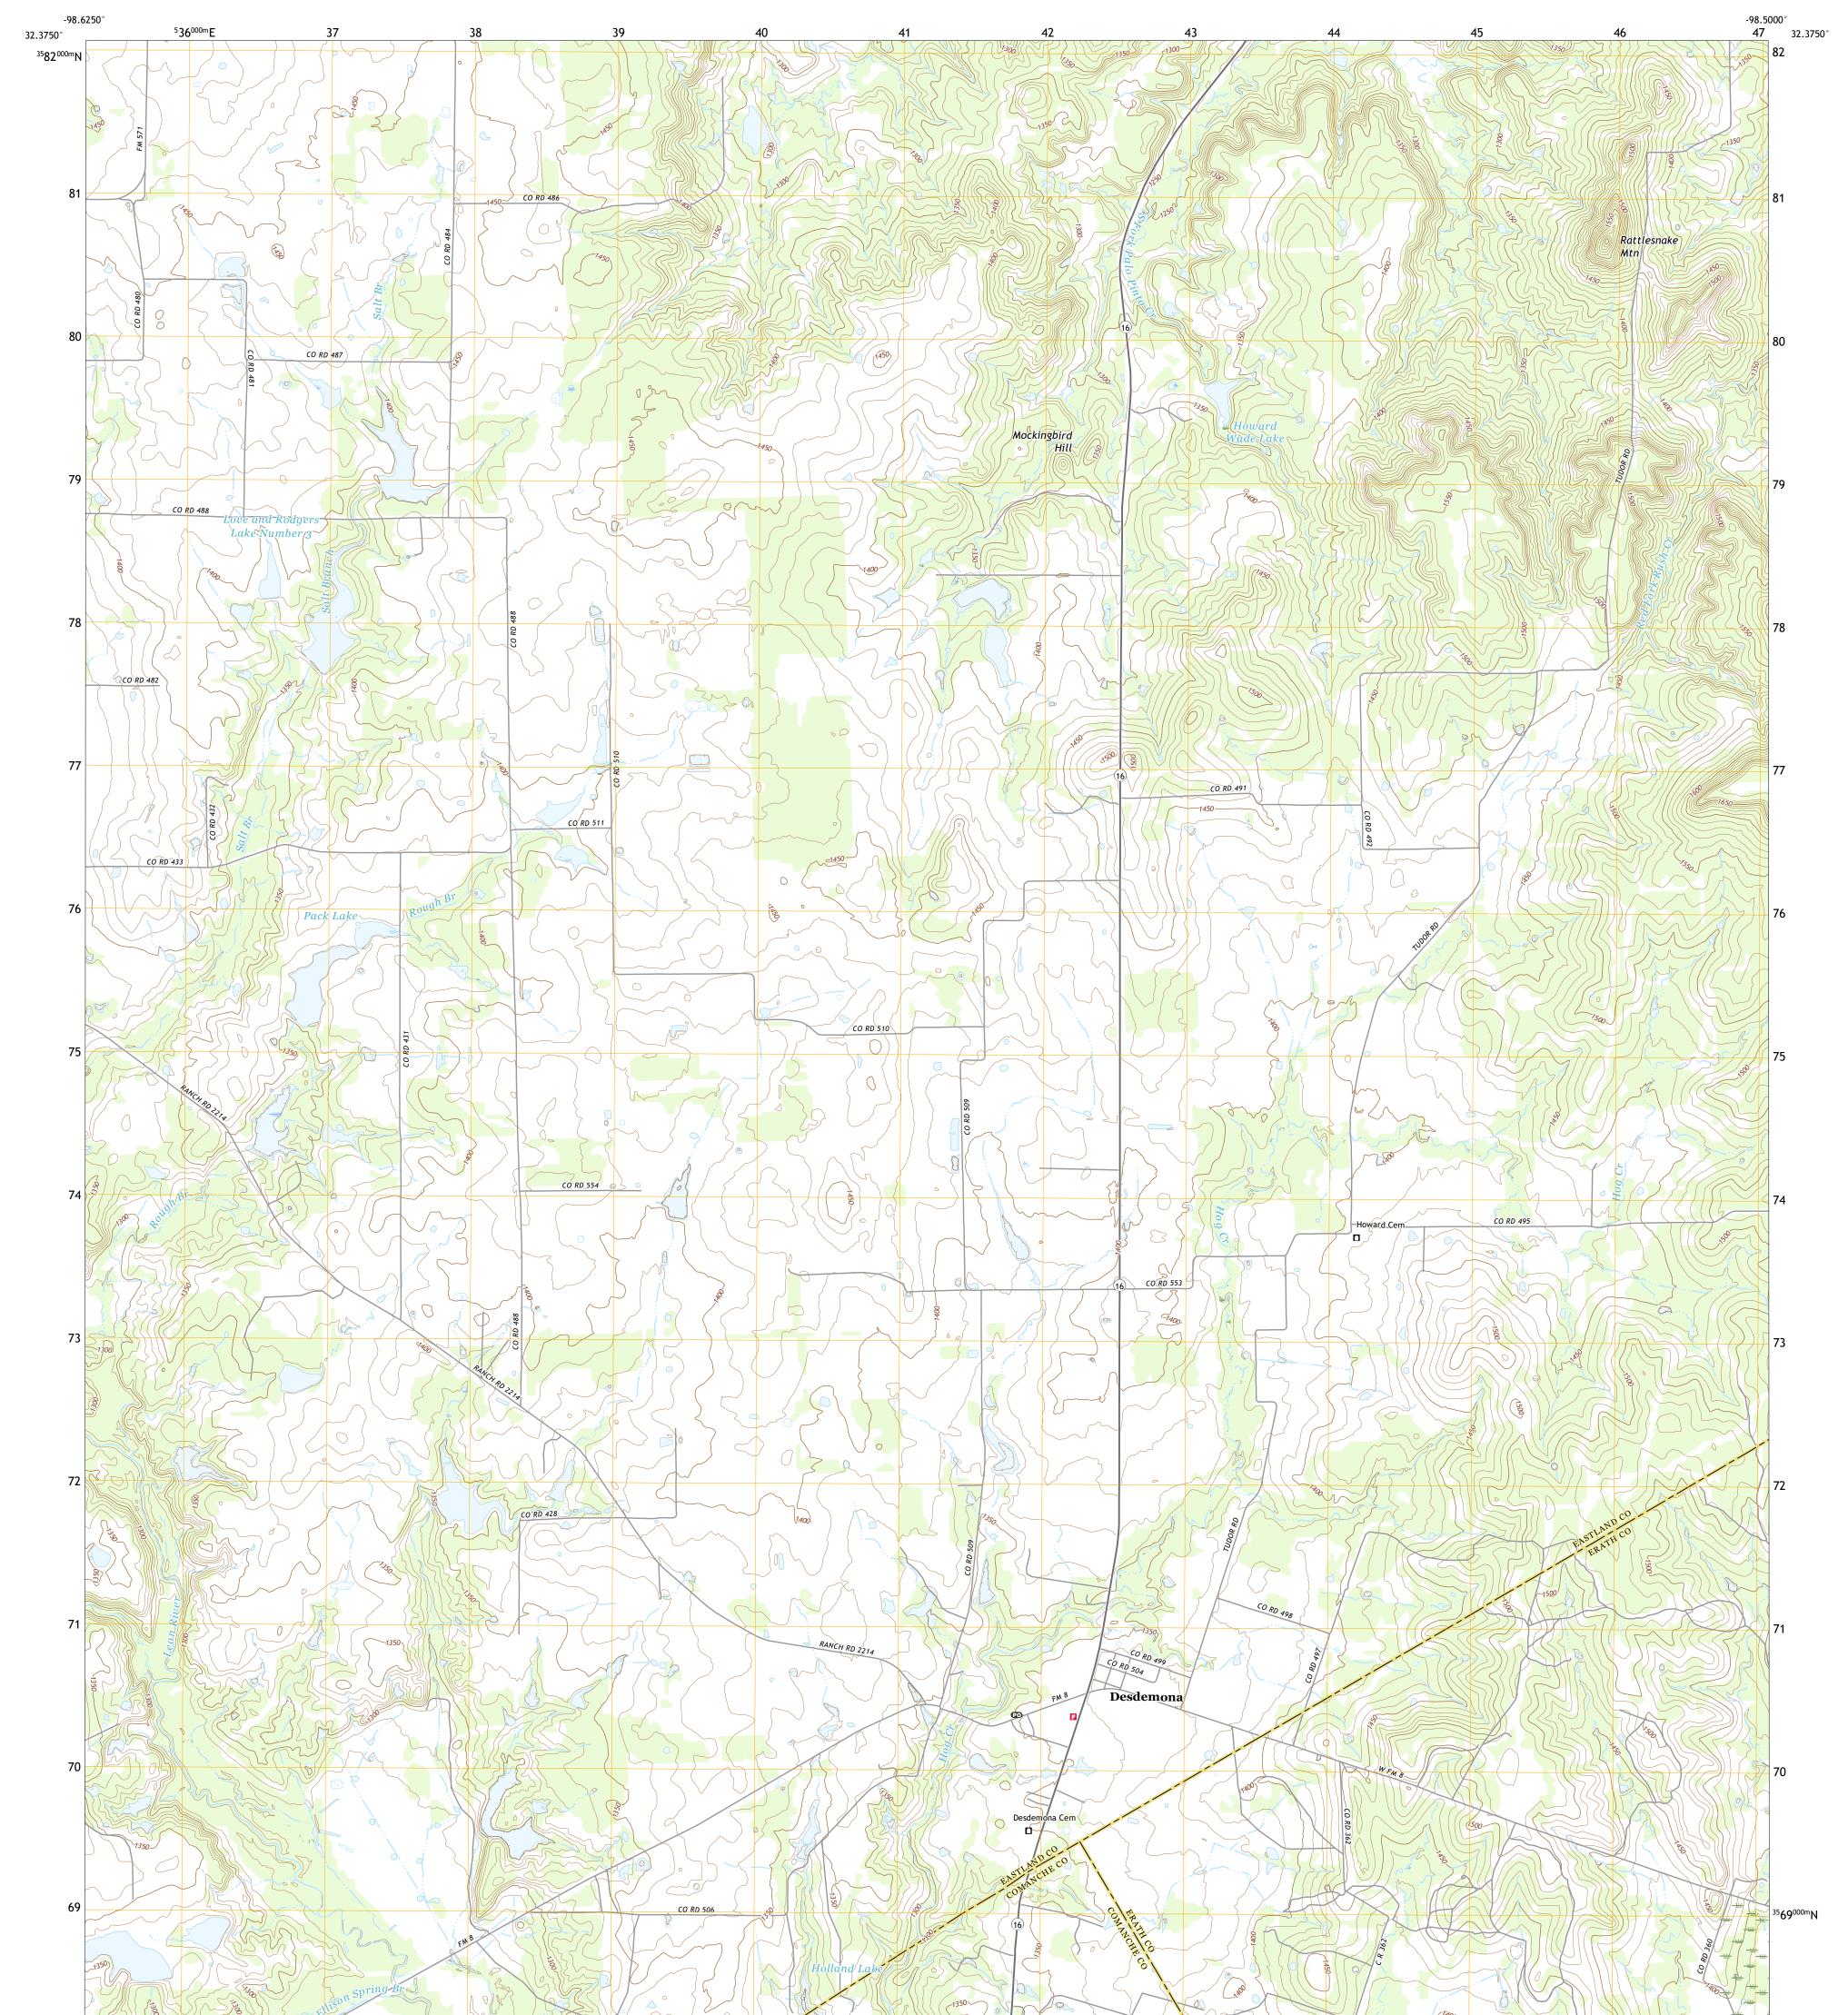

## U.S. DEPARTMENT OF THE INTERIOR U.S. GEOLOGICAL SURVEY

DESDEMONA QUADRANGLE TEXAS 7.5-MINUTE SERIES

Produced by the United States Geological Survey North American Datum of 1983 (NAD83) World Geodetic System of 1984 (WGS84). Projection and 1 000-meter grid:Universal Transverse Mercator, Zone 14S This map is not a legal document. Boundaries may be generalized for this map scale. Private lands within government reservations may not be shown. Obtain permission before entering private lands.

 Imagery......NAIP, August 2016 - November 2016

 Roads........U.S. Census Bureau, 2015 - 2018

 Names.......GNIS, 1979 - 2022

 Hydrography.....National Hydrography Dataset, 2002 - 2018

 Contours.....National Elevation Dataset, 2021

 Boundaries......Multiple sources; see metadata file 2019 - 2021

 Wetlands......FWS National Wetlands Inventory Not Available