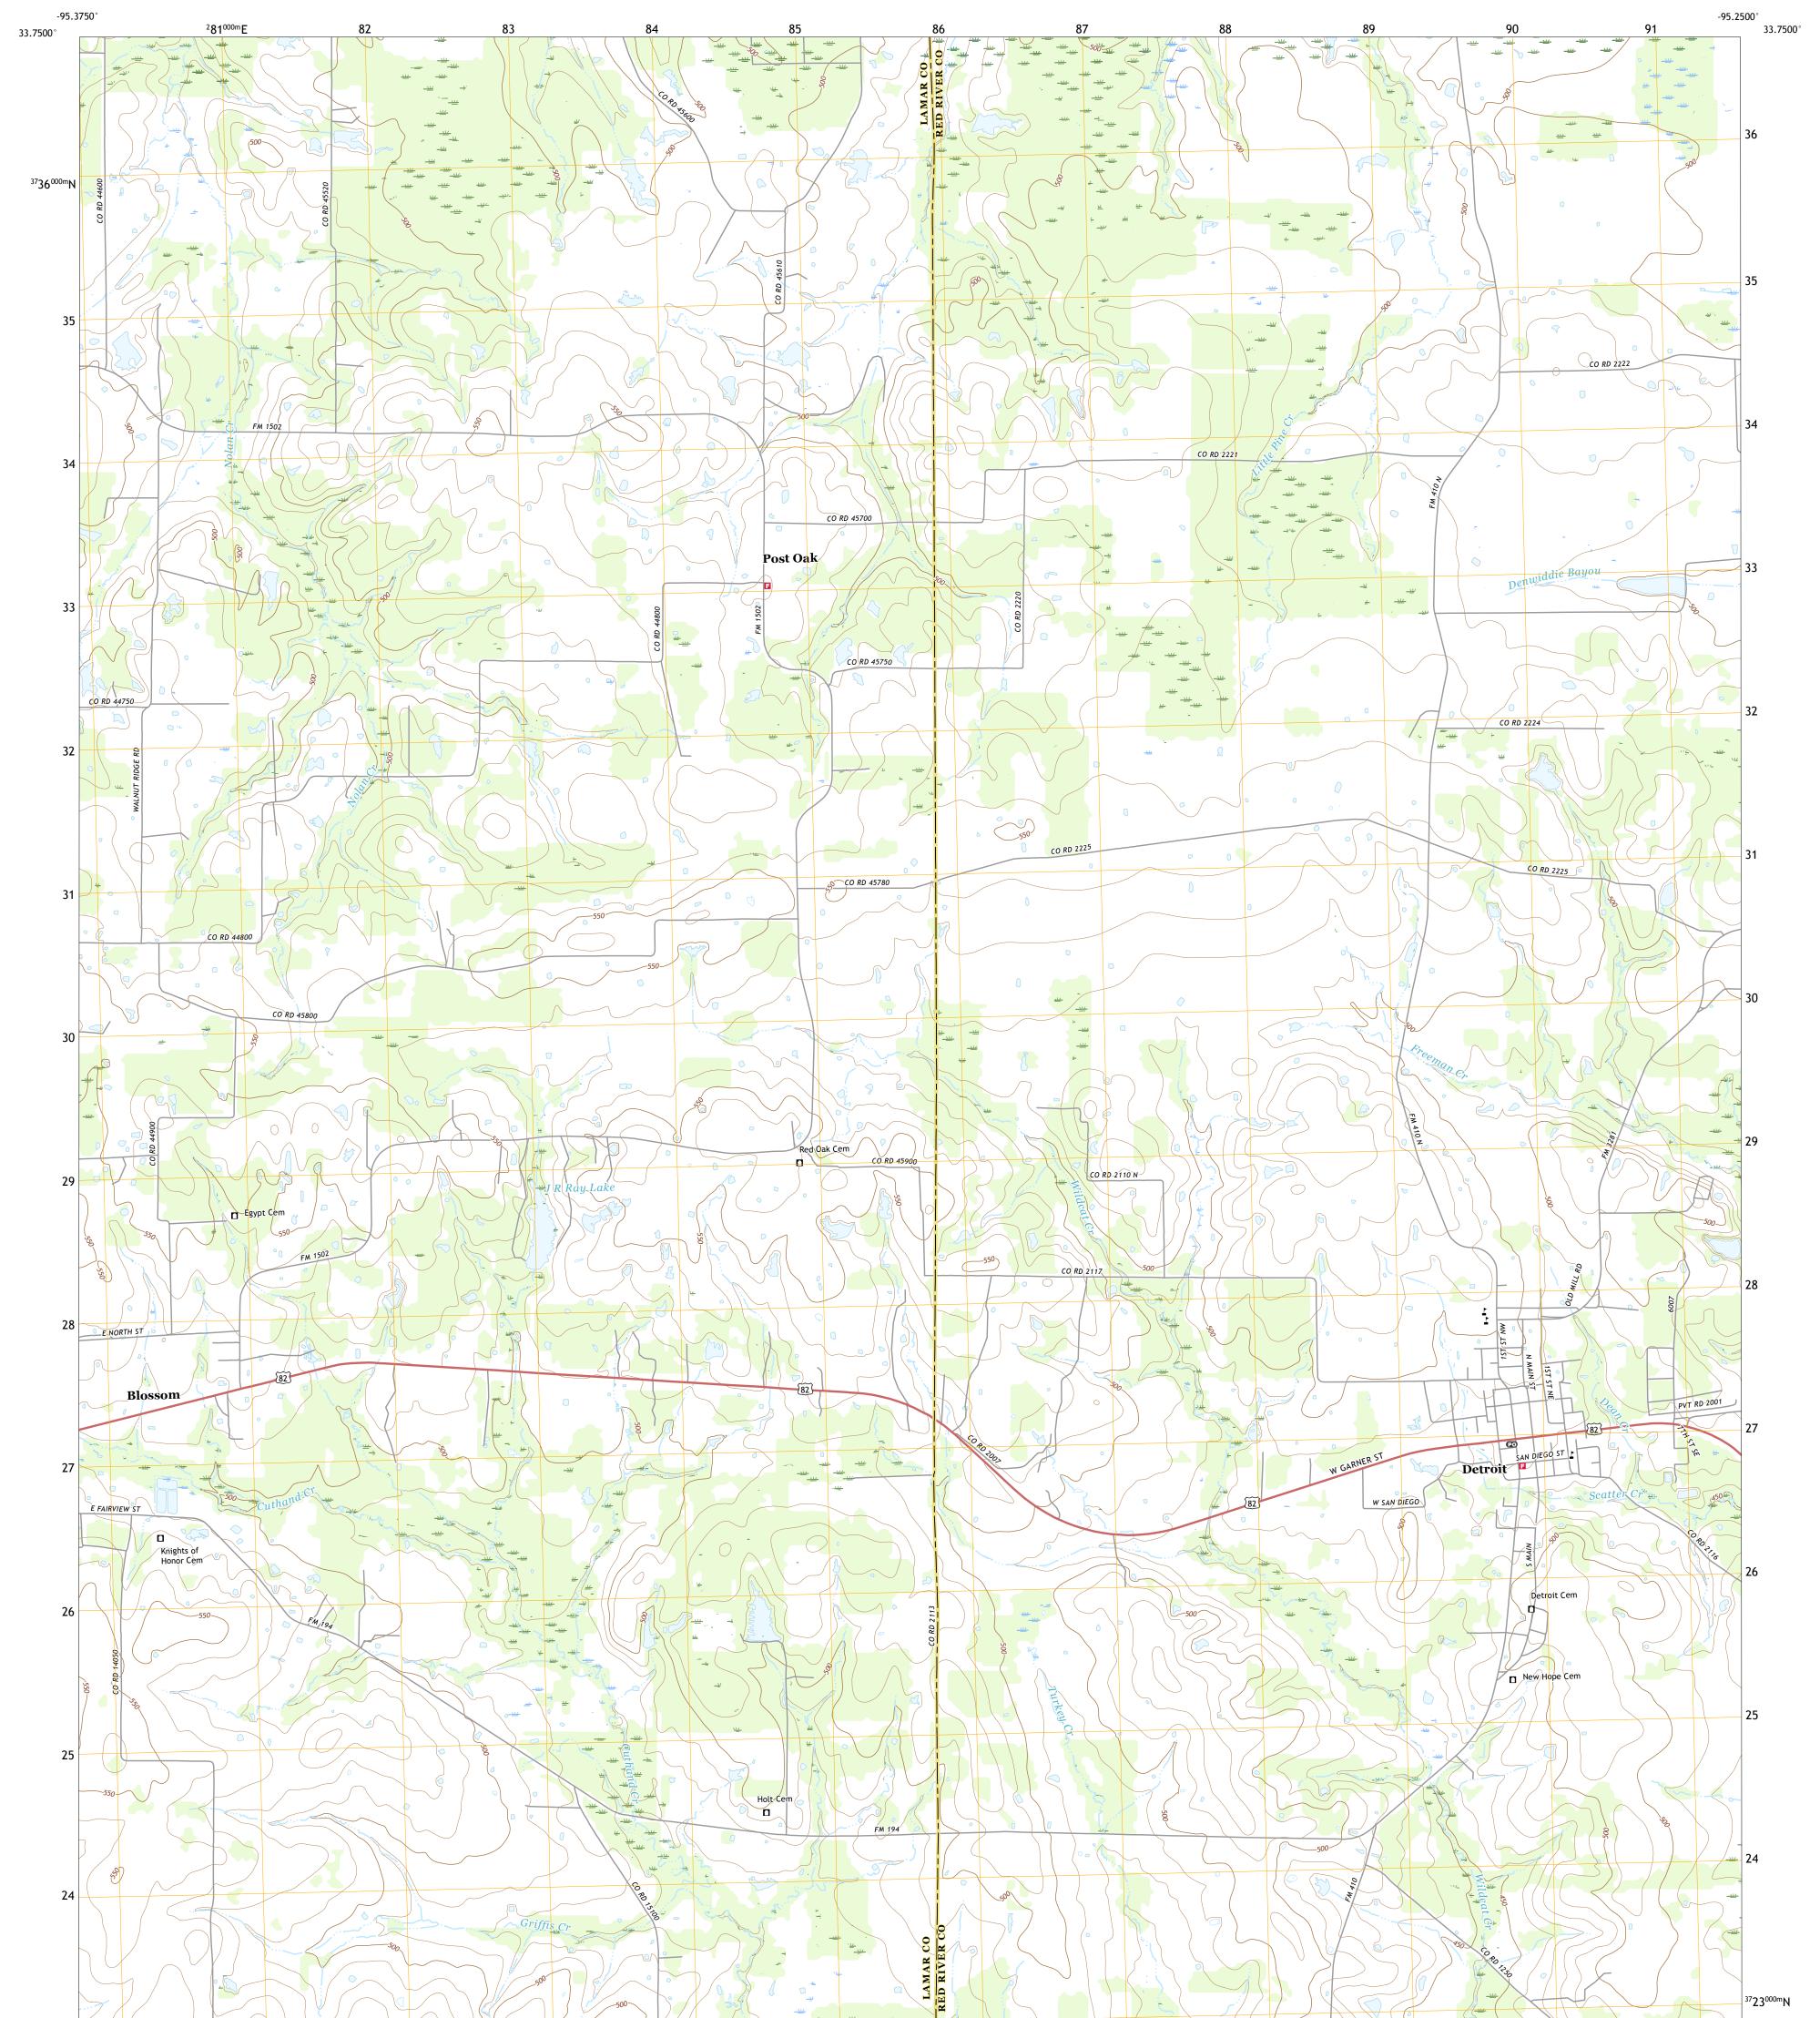

## U.S. DEPARTMENT OF THE INTERIOR U.S. GEOLOGICAL SURVEY

DETROIT QUADRANGLE TEXAS 7.5-MINUTE SERIES

Produced by the United States Geological Survey North American Datum of 1983 (NAD83) World Geodetic System of 1984 (WGS84). Projection and 1 000-meter grid:Universal Transverse Mercator, Zone 15S This map is not a legal document. Boundaries may be generalized for this map scale. Private lands within government reservations may not be shown. Obtain permission before entering private lands.