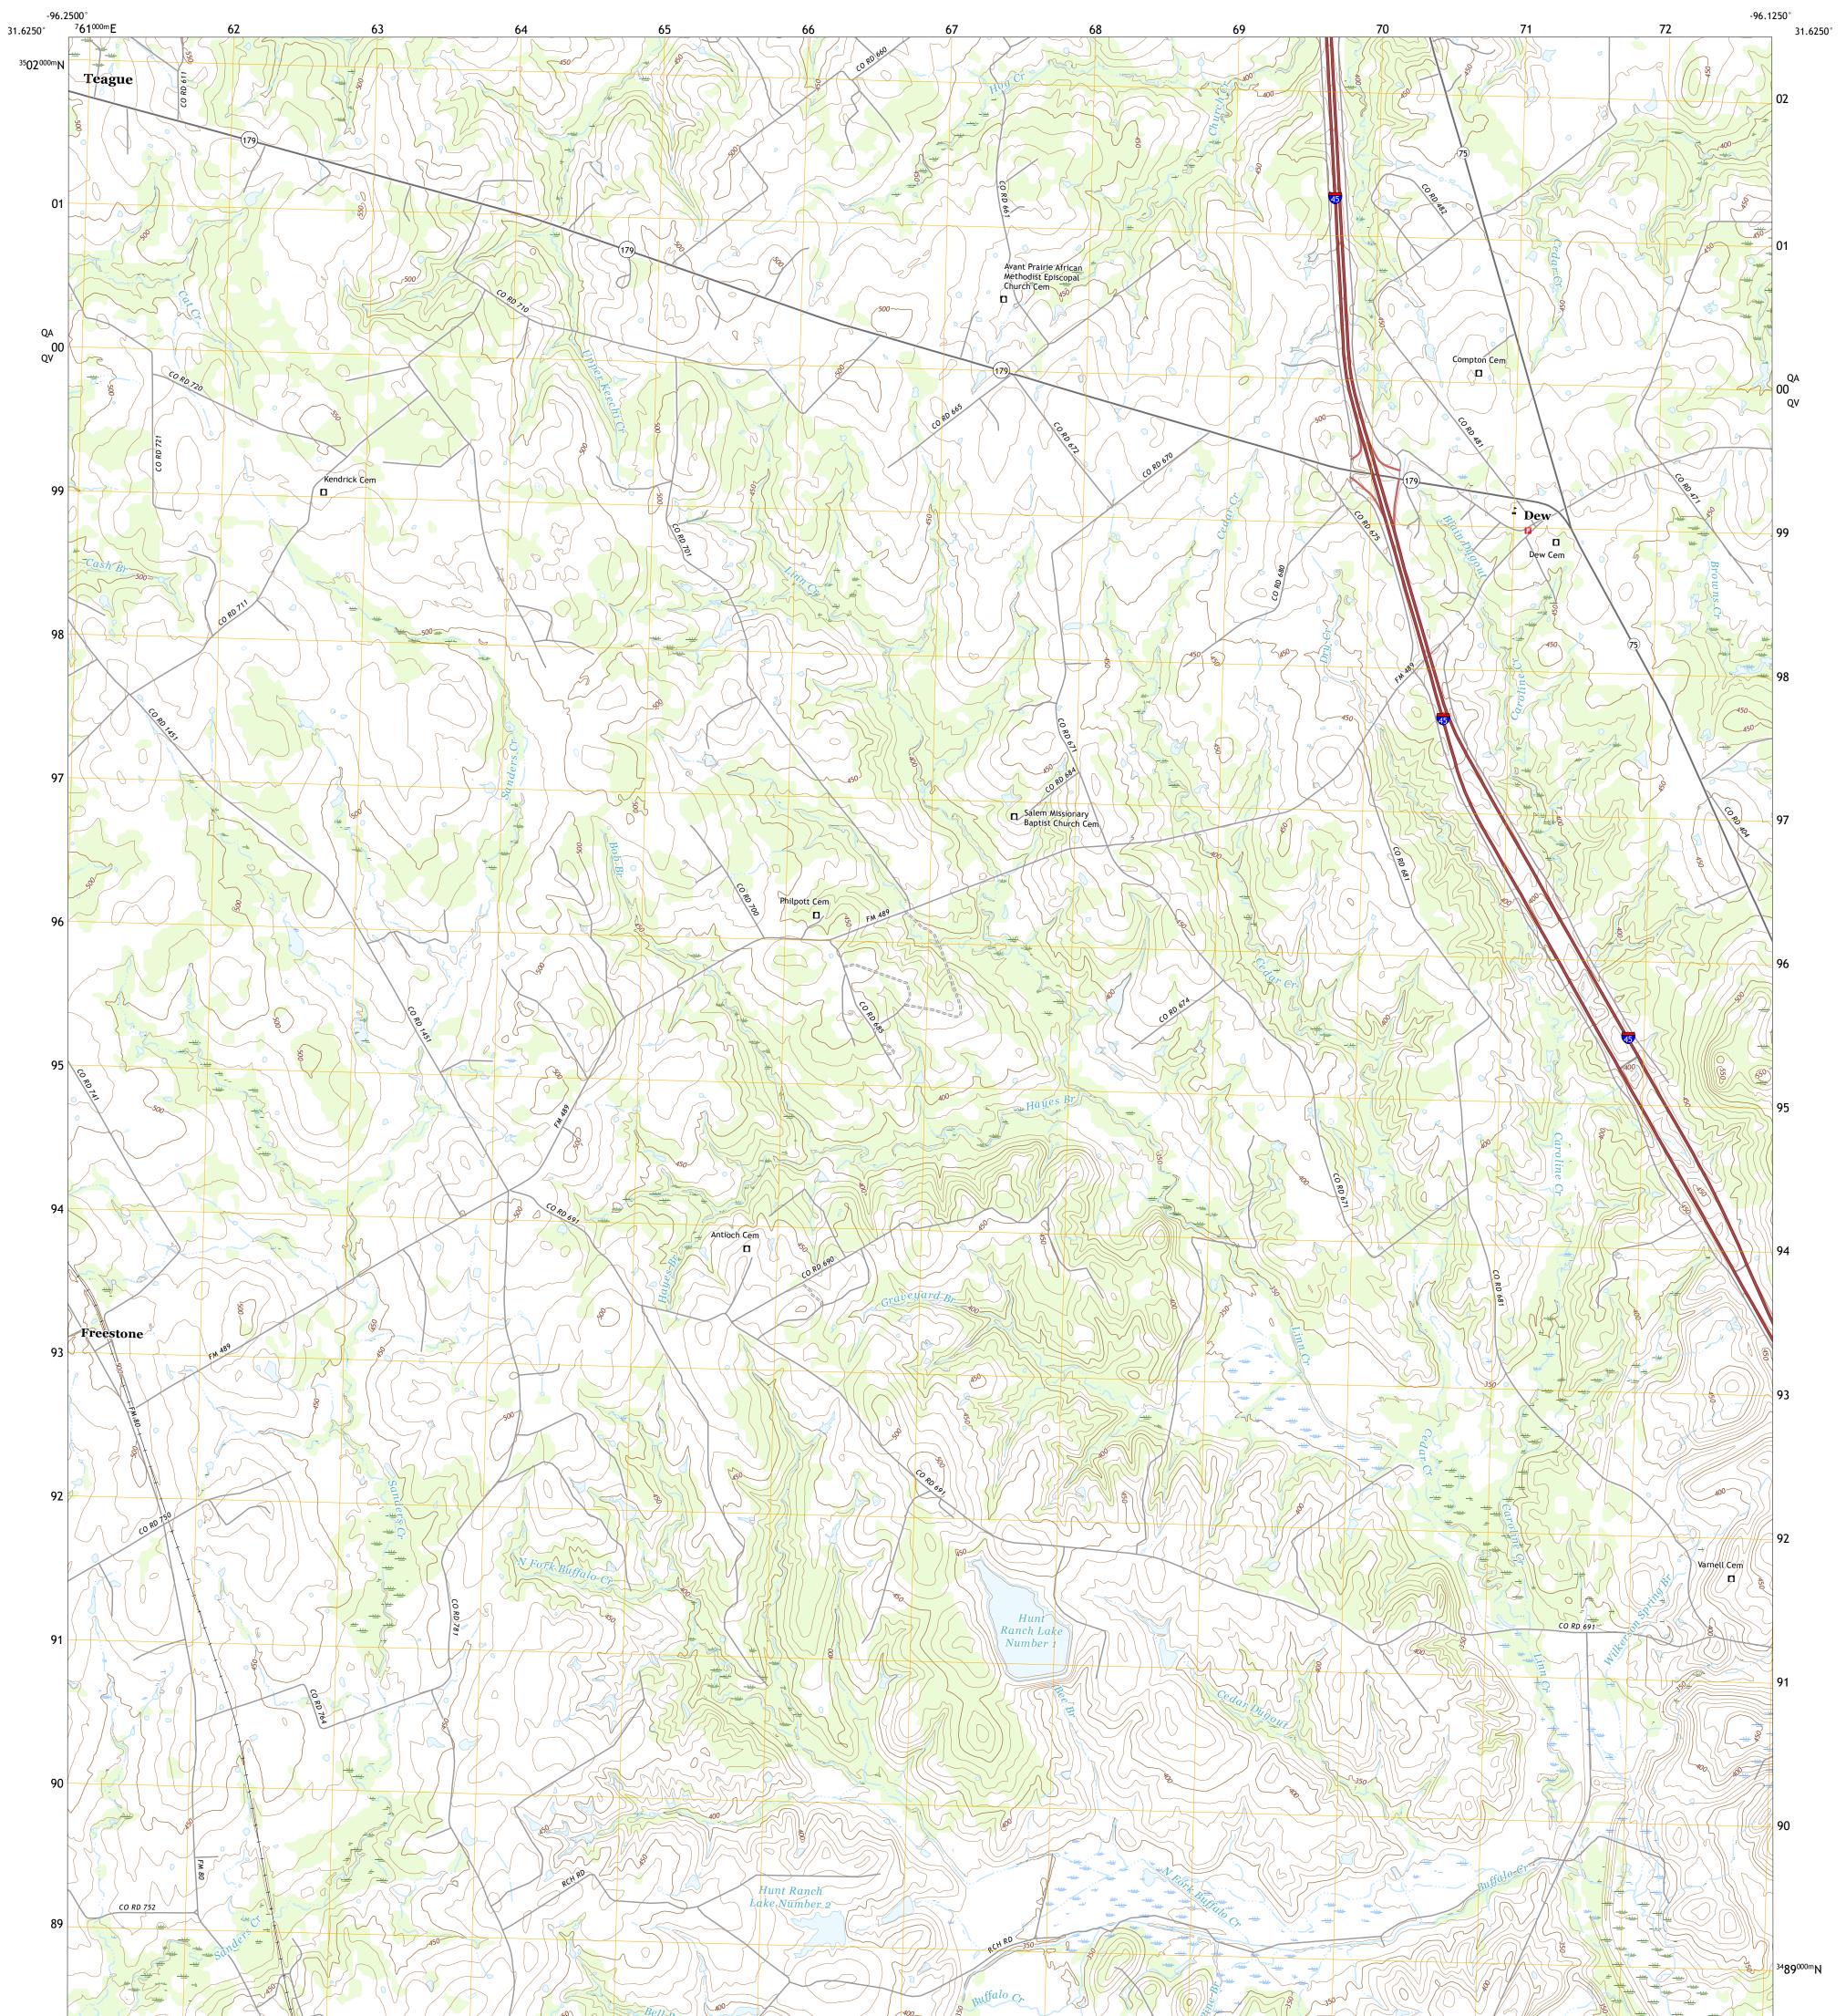

## U.S. DEPARTMENT OF THE INTERIOR U.S. GEOLOGICAL SURVEY

DEW QUADRANGLE TEXAS - FREESTONE COUNTY 7.5-MINUTE SERIES

**Produced by the United States Geological Survey** North American Datum of 1983 (NAD83) World Geodetic System of 1984 (WGS84). Projection and 1 000-meter grid:Universal Transverse Mercator, Zone 14R This map is not a legal document. Boundaries may be generalized for this map scale. Private lands within government reservations may not be shown. Obtain permission before entering private lands.