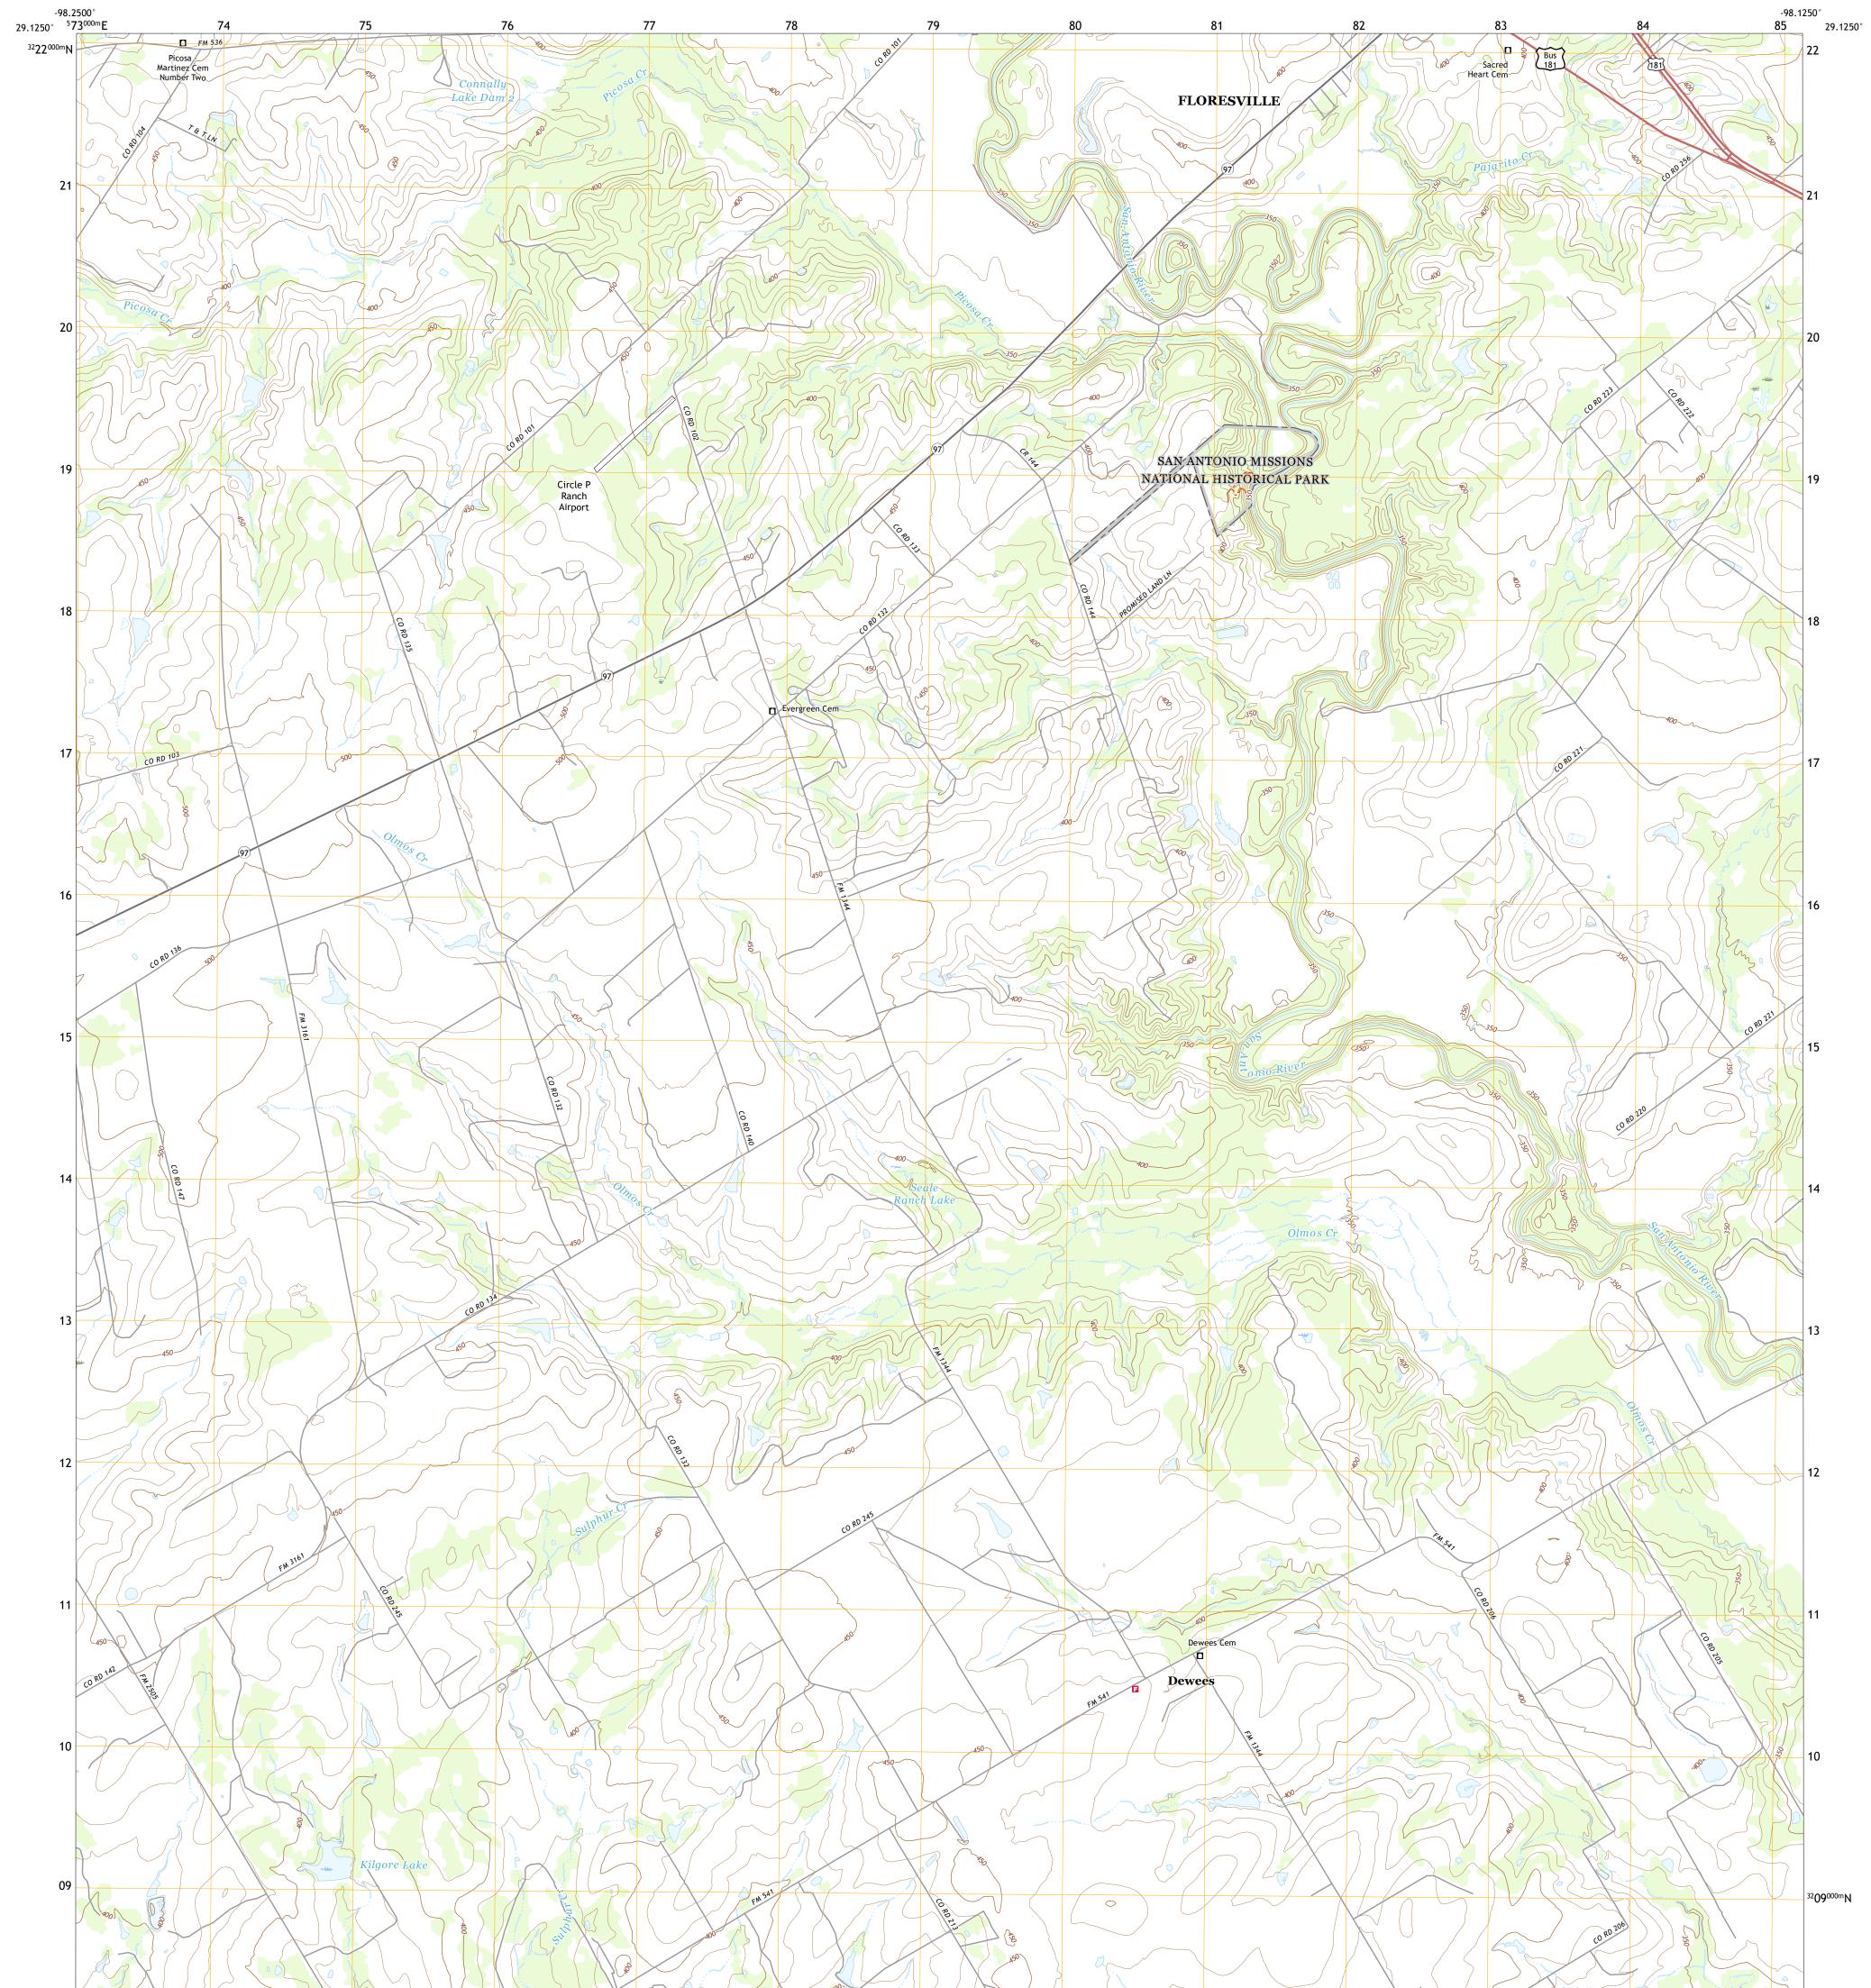

## U.S. DEPARTMENT OF THE INTERIOR U.S. GEOLOGICAL SURVEY

Produced by the United States Geological Survey North American Datum of 1983 (NAD83) World Geodetic System of 1984 (WGS84). Projection and 1 000-meter grid:Universal Transverse Mercator, Zone 14R This map is not a legal document. Boundaries may be generalized for this map scale. Private lands within government reservations may not be shown. Obtain permission before entering private lands.

Imagery......NAIP, September 2016 - December 2016 Roads.......GNIS, 1979 - 2022 Hydrography......GNIS, 1979 - 2022 Hydrography.....National Hydrography Dataset, 2003 - 2018 Contours.....National Elevation Dataset, 2021 Boundaries.....Multiple sources; see metadata file 2019 - 2021 Wetlands.....FWS National Wetlands Inventory Not Available

DEWEES, TX

2022