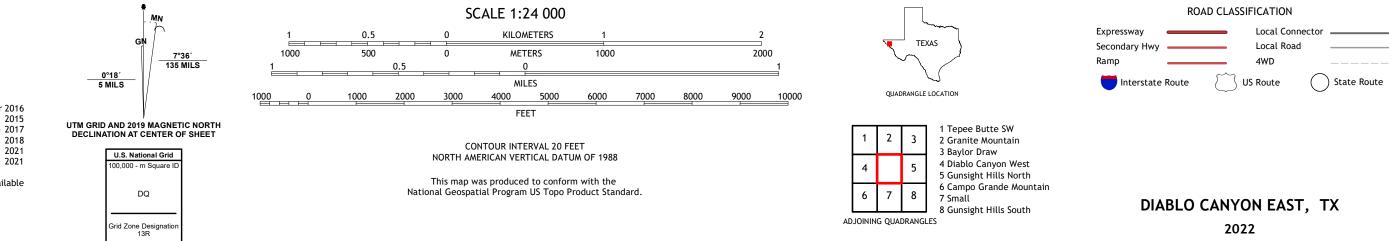

## U.S. DEPARTMENT OF THE INTERIOR U.S. GEOLOGICAL SURVEY

Produced by the United States Geological Survey North American Datum of 1983 (NAD83) World Geodetic System of 1984 (WGS84). Projection and 1 000-meter grid:Universal Transverse Mercator, Zone 13R This map is not a legal document. Boundaries may be generalized for this map scale. Private lands within government reservations may not be shown. Obtain permission before entering private lands.

 Imagery......NAIP, August 2016 - November 2016

 Roads......U.S.
 Census Bureau, 2015

 Names......GNIS, 1979 - 2017

 Hydrography.....National Hydrography Dataset, 2003 - 2018

 Contours.....National Elevation Dataset, 2021

 Boundaries.....Nultiple sources; see metadata file 2019 - 2021

 Wetlands......FWS National Wetlands Inventory Not Available