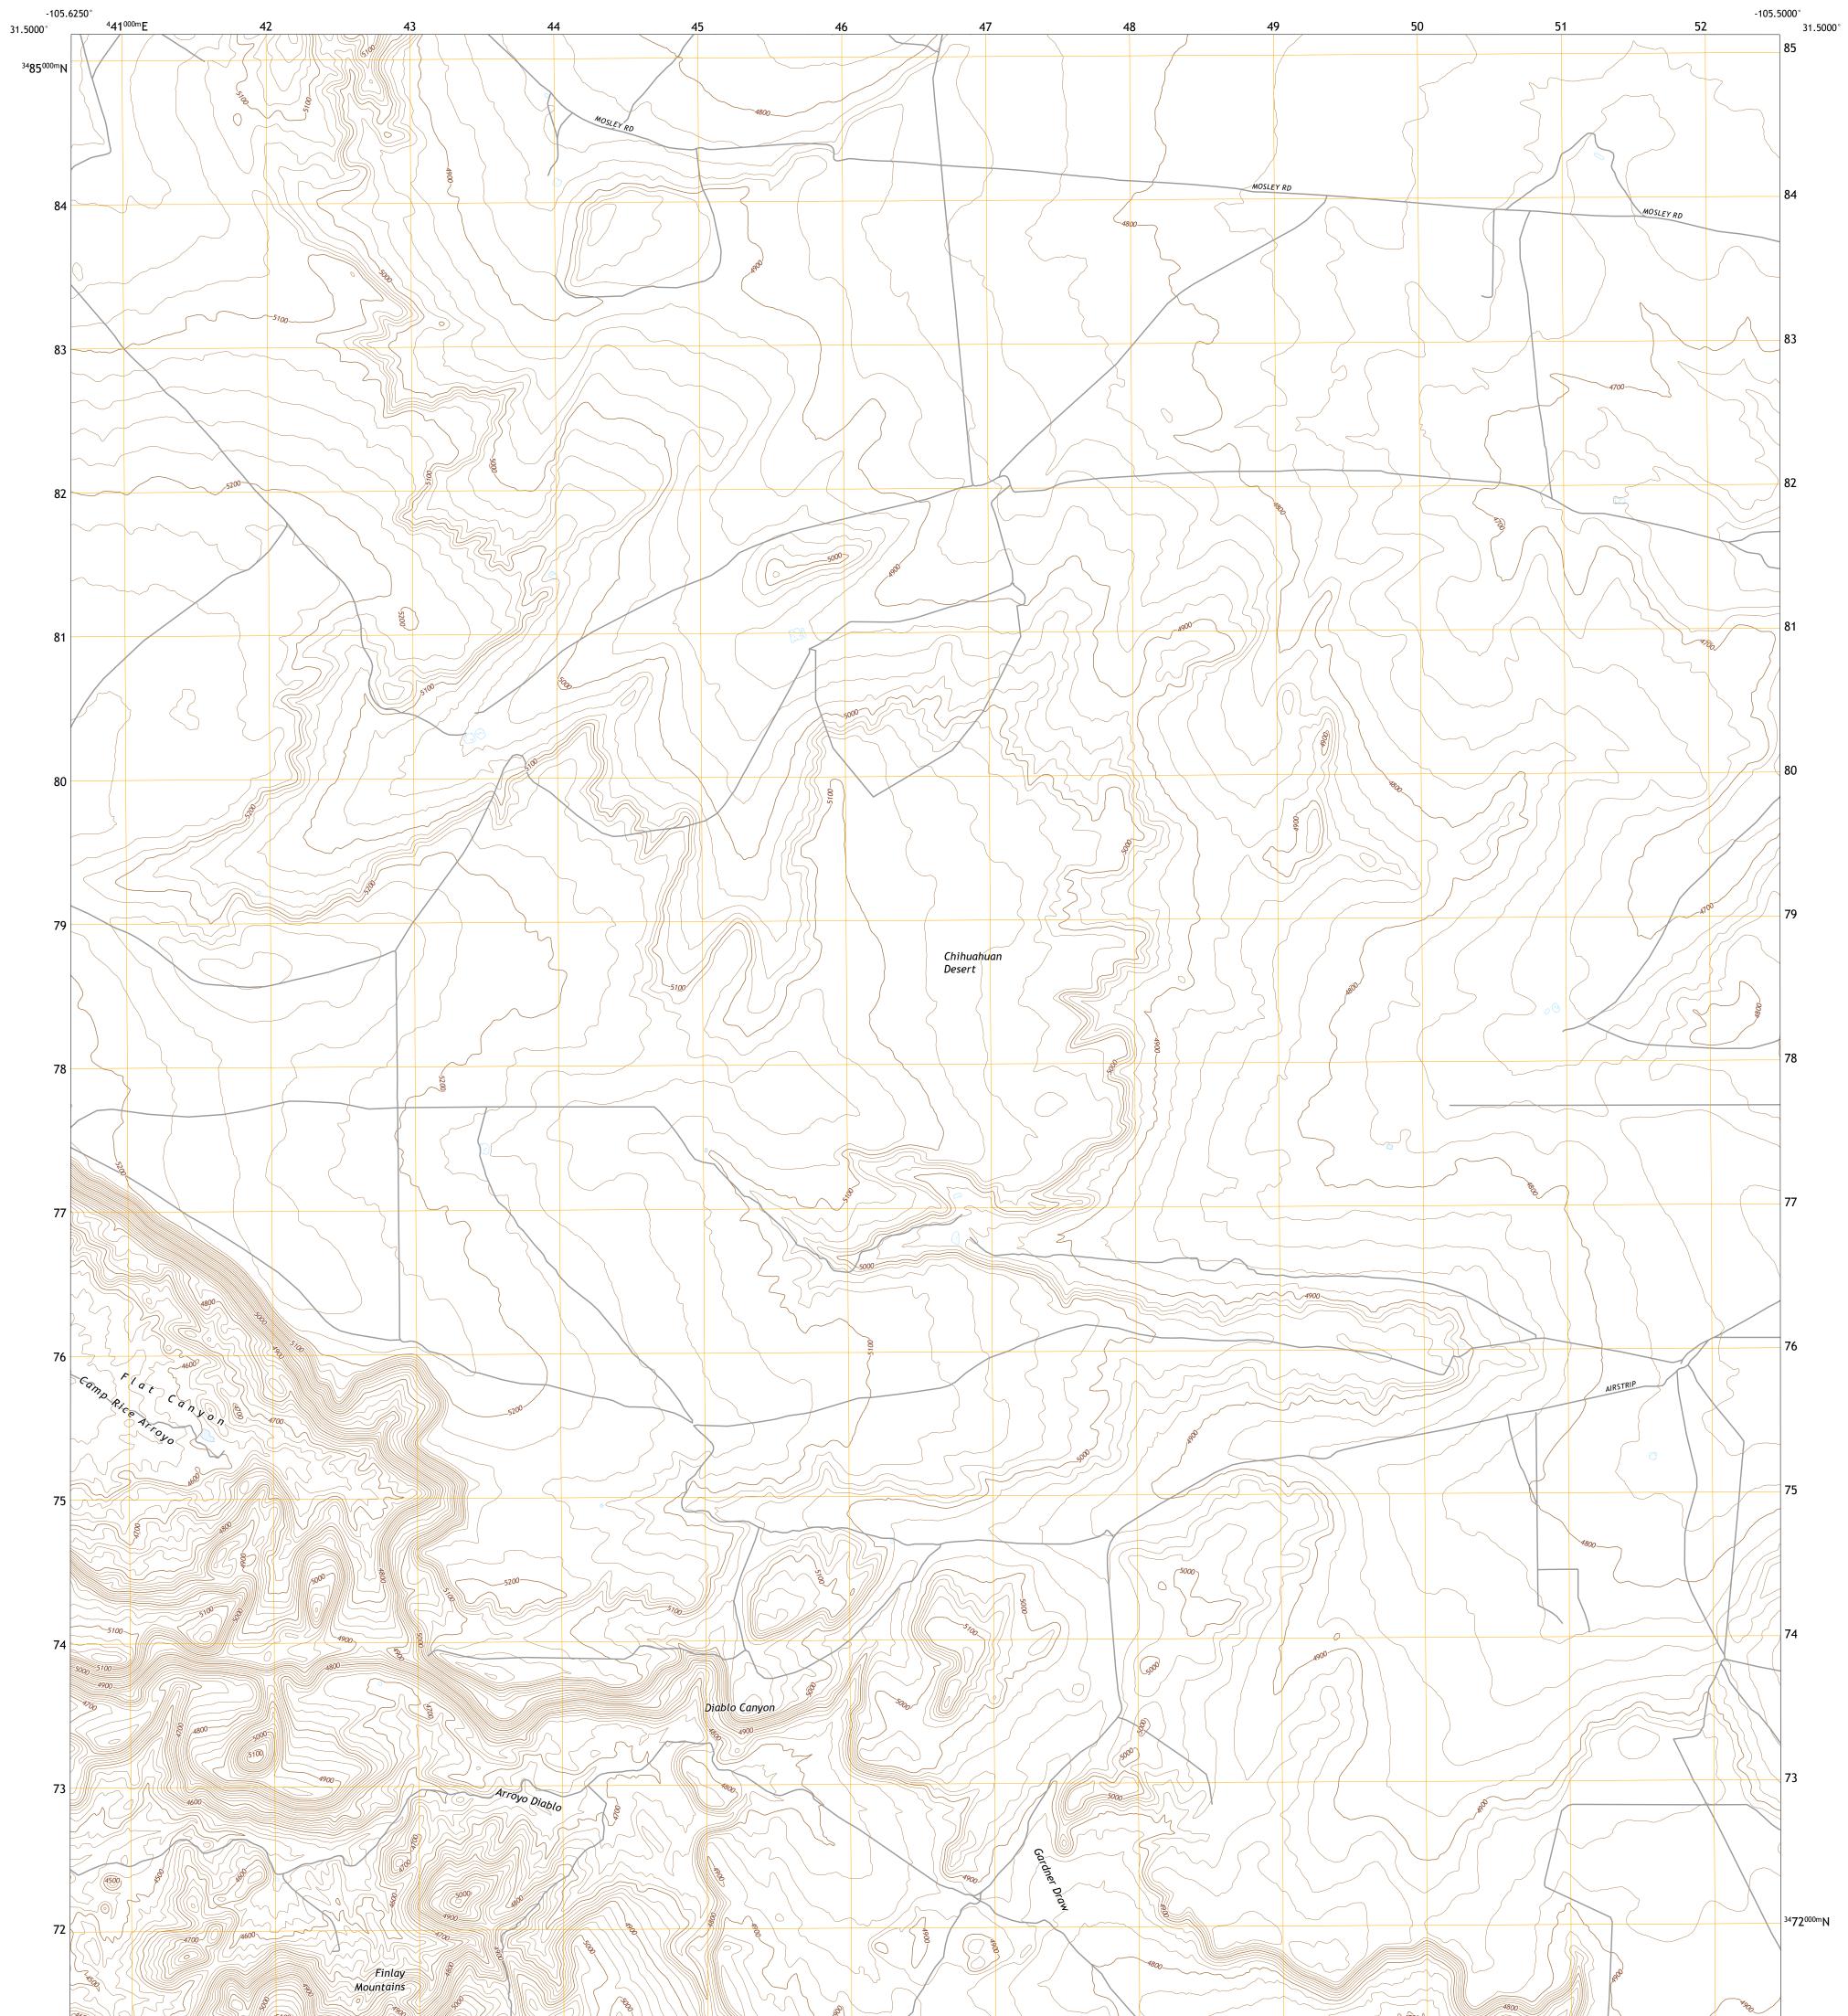

## U.S. DEPARTMENT OF THE INTERIOR U.S. GEOLOGICAL SURVEY

Produced by the United States Geological Survey North American Datum of 1983 (NAD83) World Geodetic System of 1984 (WGS84). Projection and 1 000-meter grid:Universal Transverse Mercator, Zone 13R This map is not a legal document. Boundaries may be generalized for this map scale. Private lands within government reservations may not be shown. Obtain permission before entering private lands.

 Imagery......NAIP, August 2016 - November 2016

 Roads......U.S.
 Census Bureau, 2015

 Names......GNIS, 1979 - 2017

 Hydrography.....National Hydrography Dataset, 2003 - 2018

 Contours.....National Elevation Dataset, 2021

 Boundaries.....Nultiple sources; see metadata file 2019 - 2021

 Wetlands......FWS National Wetlands Inventory Not Available