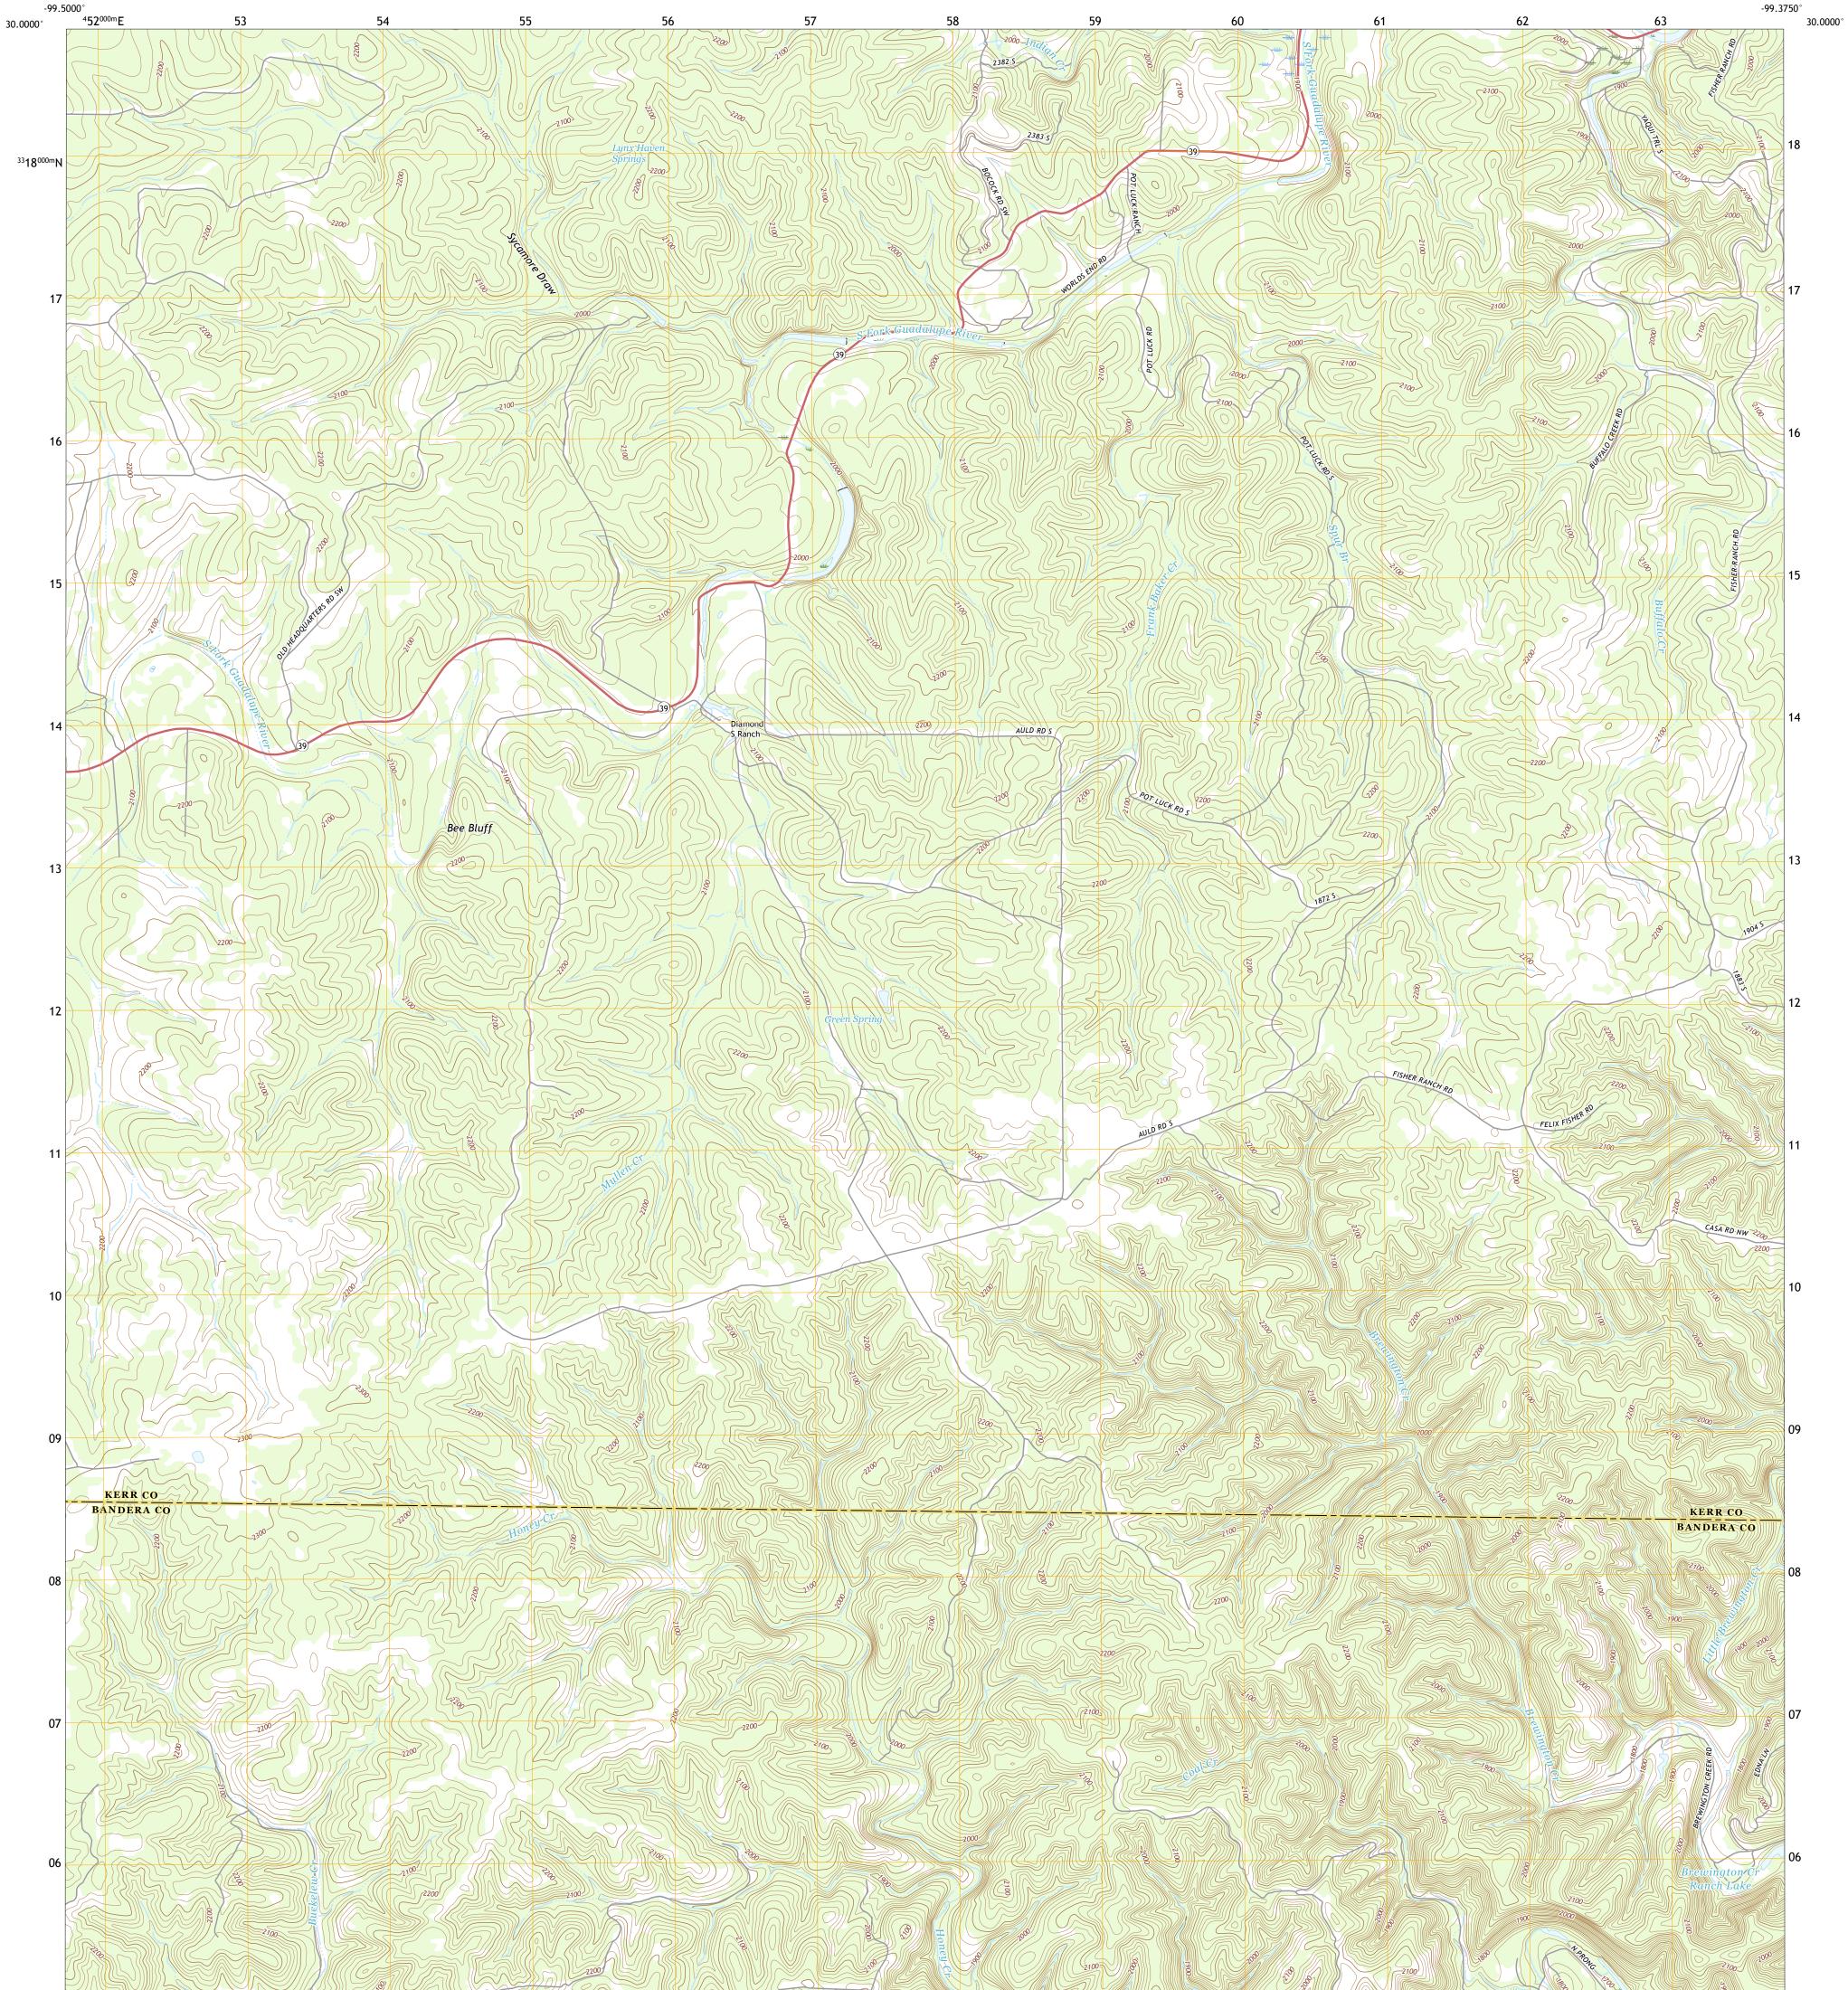

## U.S. DEPARTMENT OF THE INTERIOR U.S. GEOLOGICAL SURVEY

DIAMOND S RANCH QUADRANGLE TEXAS 7.5-MINUTE SERIES

**Produced by the United States Geological Survey** North American Datum of 1983 (NAD83) World Geodetic System of 1984 (WGS84). Projection and 1 000-meter grid:Universal Transverse Mercator, Zone 14R This map is not a legal document. Boundaries may be generalized for this map scale. Private lands within government reservations may not be shown. Obtain permission before entering private lands.

.....NAIP, September 2016 - November 2016 U.S. Census Bureau, 2015 ......GNIS, 1979 - 2015 ......National Hydrography Dataset, 2002 - 2018 .....National Elevation Dataset, 2003 .....Aultiple sources; see metadata file 2016 - 2017 Imagery.... Roads..... Names..... Hydrography..... Contours..... Boundaries...... 1983 Wetlands... ..FWS National Wetlands Inventory

## NSN. 7 6 4 3 0 1 6 3 9 5 8 5 8 NGA REF NO. US GS X 2 4 K 1 2 2 1 0

\_\_\_\_