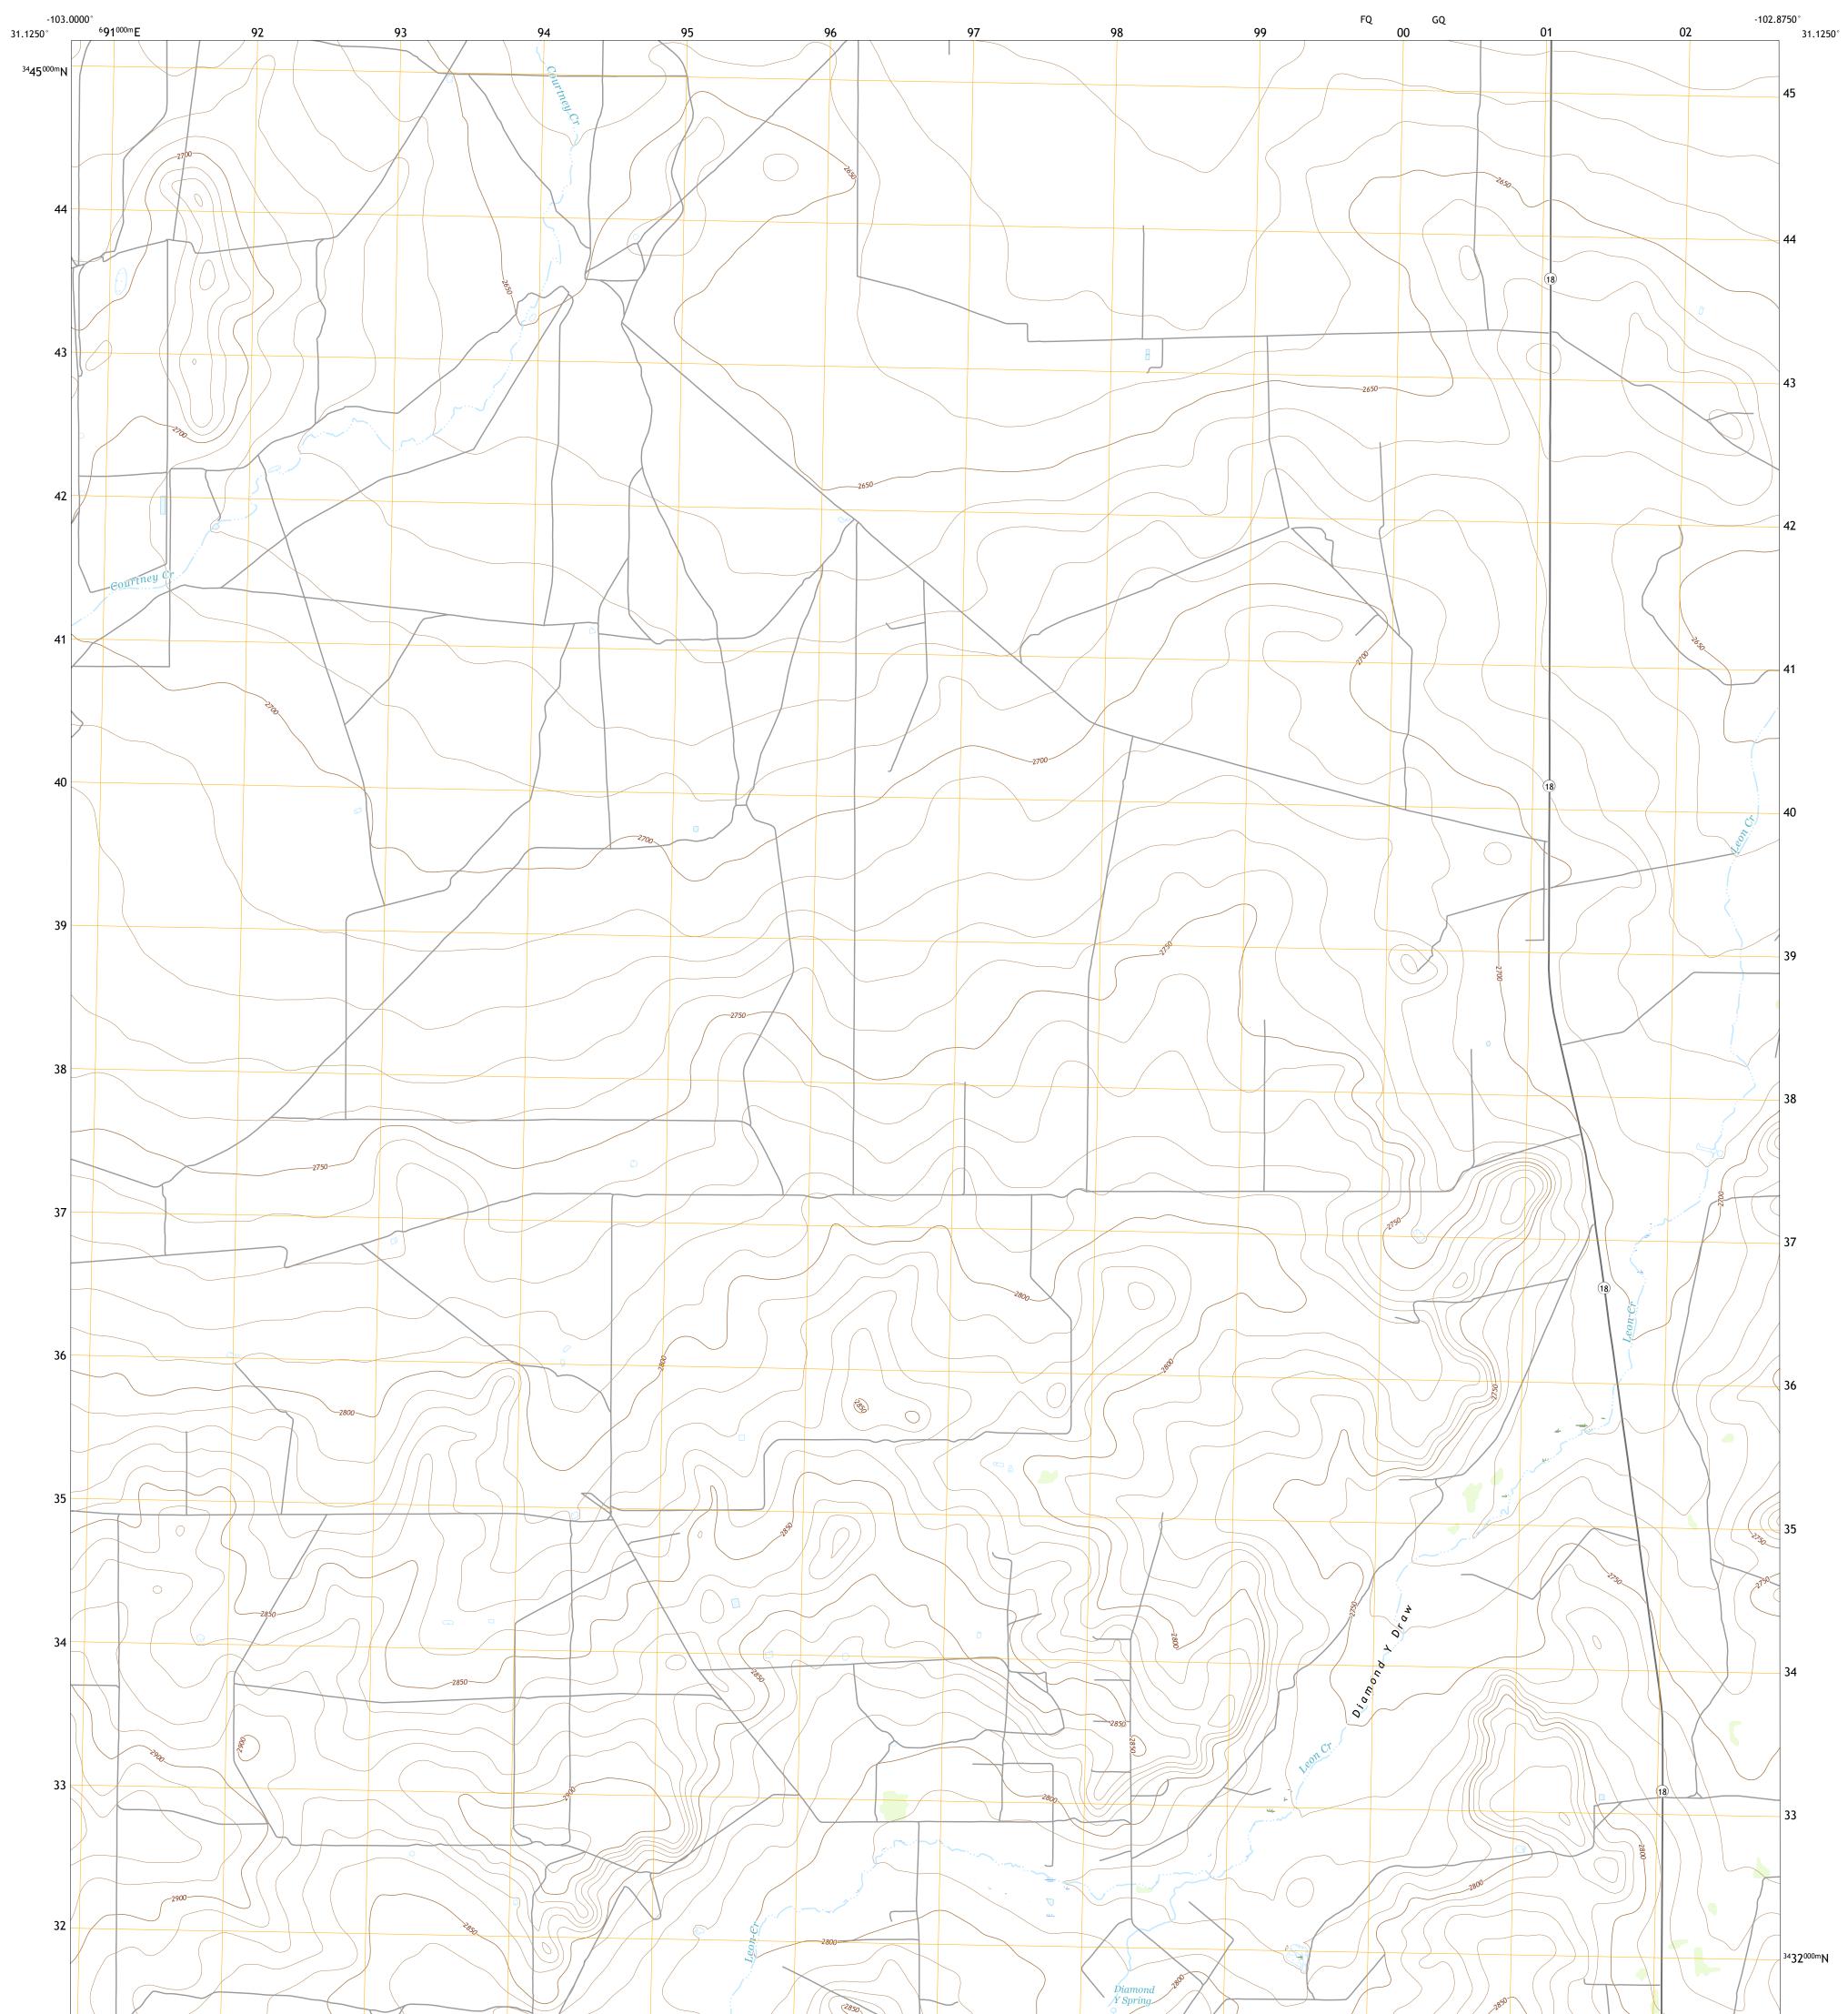

Produced by the United States Geological Survey North American Datum of 1983 (NAD83) World Geodetic System of 1984 (WGS84). Projection and 1 000-meter grid:Universal Transverse Mercator, Zone 13R This map is not a legal document. Boundaries may be generalized for this map scale. Private lands within government reservations may not be shown. Obtain permission before entering private lands.

.....NAIP, August 2016 - November 2016 ......U.S. Census Bureau, 2015 - 2018 ......GNIS, 1979 - 2016 ......Autional Hydrography Dataset, 2002 - 2018 .....National Elevation Dataset, 2008 .....Multiple sources; see metadata file 2016 - 2017 Imagery.... Roads..... Names..... Hydrography..... Contours.... Boundaries... Wetlands... ..FWS Wetlands 1984 National Inventory